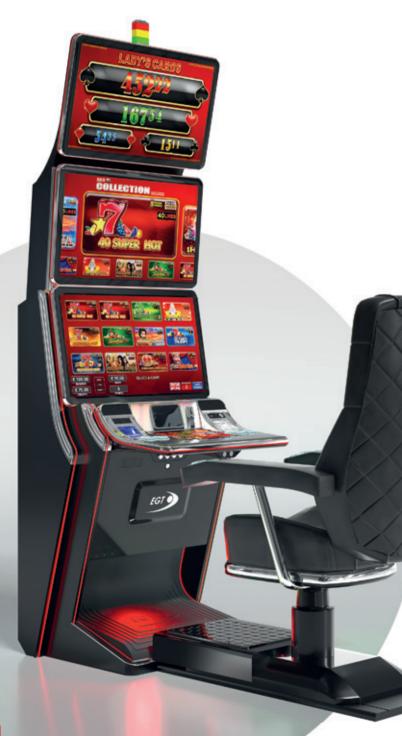

## G 50-50 C VIP

- Two 50" frameless HD displays with exceptional visual clarity
- Exquisite design and ergonomic features, ensuring maximum comfort
- Wide and convenient keyboard with dynamic touch display and electromechanical buttons
- Specially designed key systems for more ease of use by an operator
- High-quality stereo sound system
- Ambient, attractive LED illumination alongside the cabinet
- Built-in USB port for fast charging
- Powered by the **Exciter** and **Exciter** and **Exciter**