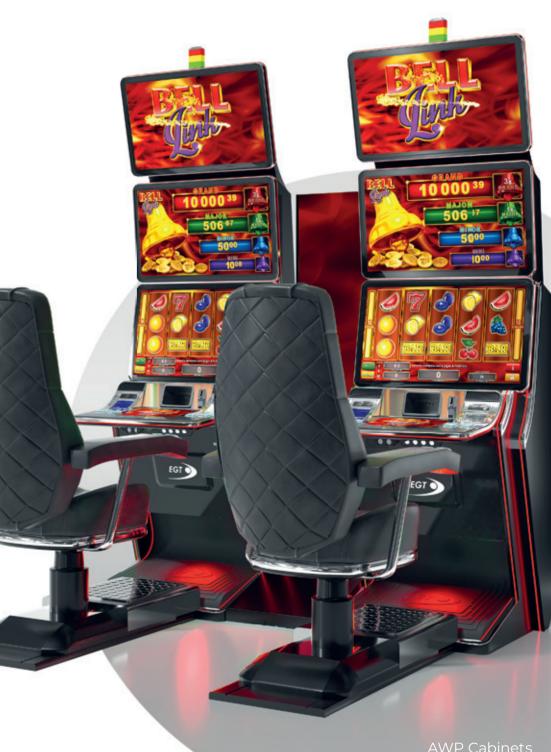

Bell Link has 4 exciting levels, of which the Grand and Major are progressive and common for all games and bets (Linked, Progressive), while the Minor and Mini levels are fixed and change their values according to different denominations. Minor and Mini jackpot bells are purple and blue and can be won multiple times during the Bell Link bonus; the Grand and Major levels can be attained that way too, as well as with any bet that brings a green bell or a trio of festive red bells that signal the win of the highest Grand.

Jackpot

Bell Link

Gaming Platform

14

Multi-level progressive jackpot EXCITER III EXCITER IV SAS Protocol SAS 6.02

The Bell Link bonus is a thrill ride for every player, that triggers when 5 or more bells appear on the every bell you collect resets your free spin counter, giving away credits and activating multipliers or