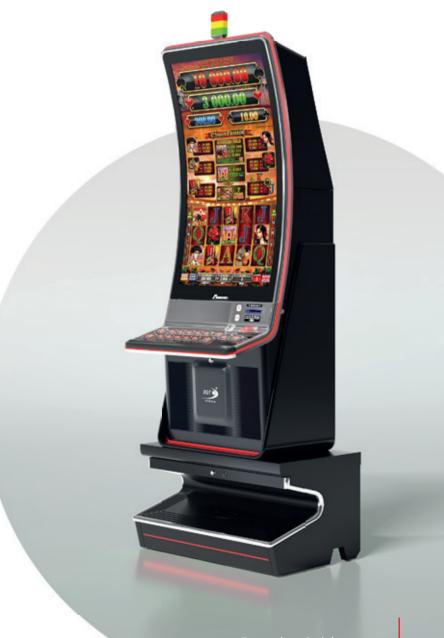

## GENERAL CABINETS

## G 50-50 C VIP

- Two 50" frameless HD displays with exceptional visual clarity
- Exquisite design and ergonomic features, ensuring maximum comfort
- Wide and convenient keyboard with dynamic touch display and electromechanical buttons
- Specially designed key systems for more ease of use by an operator
- High-quality stereo sound system
- Ambient, attractive LED illumination alongside the cabinet
- Built-in USB port for fast charging
- Powered by the **Exciter** and **Exciter** and **Exciter**