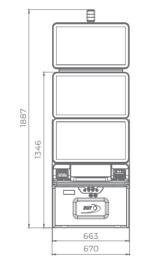

## GENERAL CABINETS

## G 50-50 C VIP

- Two 50" frameless HD displays with exceptional visual clarity
- Exquisite design and ergonomic features, ensuring maximum comfort
- Wide and convenient keyboard with dynamic touch display and electromechanical buttons
- Specially designed key systems for more ease of use by an operator
- High-quality stereo sound system
- Ambient, attractive LED illumination alongside the cabinet
- Built-in USB port for fast charging
- Powered by the **Exciter** and **Exciter** and **Exciter**