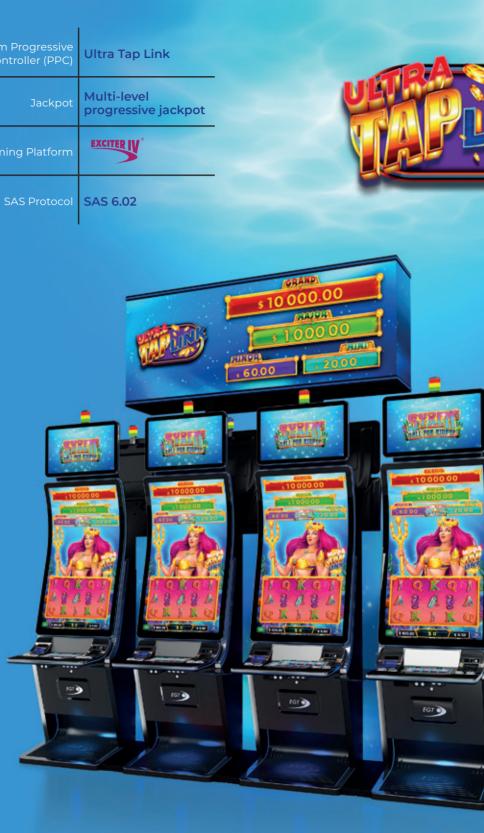

Free Spins

Keep & Spin

Jackpot bonus

Jackpot Systems

Ultra Tap Link entices players for an unforgettable experience as they challenge fate itself and uncover unimaginable riches in a realm where luck is their greatest ally. The jackpot comes with 4 progressive levels that are common for all games. The jackpot feature can be triggered with every bet, and the max bet can enhance the chances of winning.

As players answer the Syren's Call for Riches, the Golden coins are the ones to watch, and if 5 of them appear and light up the screen, it's time to enjoy the Ultra TAP LINK feature, where vast riches await. There, players select from a set of chests, opening three with the same elements reveals the prizes that can vary from credits to unlocking one of the jackpot levels.

The Free Spins complete the adventure with a special Cannon symbol that doubles the winnings of the current game and grants players another Free Spin with the possibility to play up to 8 Free Spins.