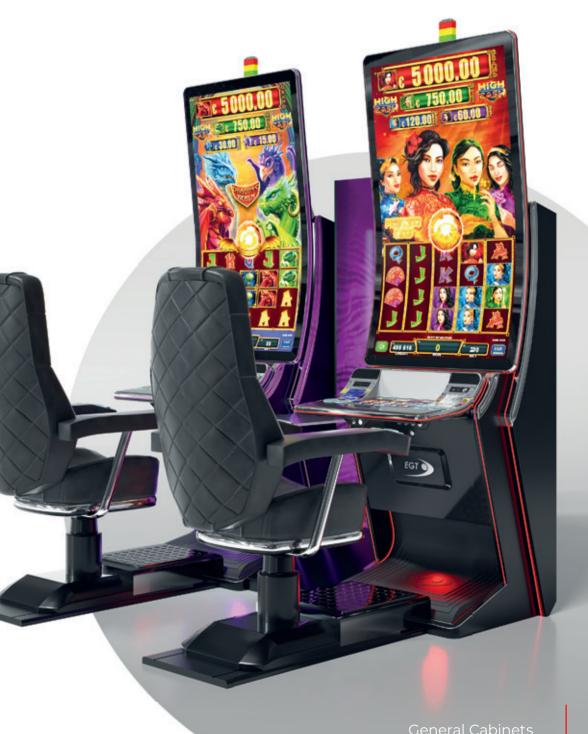

The General Series cabinets have become a benchmark for slot machines, bringing the latest innovations to your doorstep. Each unit is created and designed to fulfill a different need, creating the possibility to customize the gaming experience of your players to the last detail. The models' various curved displays are only part of their advantages that will undoubtedly raise your players' satisfaction.

## GENERAL CABINETS