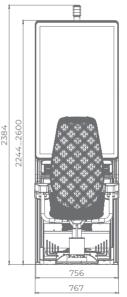

## G 50-50 C VIP

- Two 50" frameless HD displays with exceptional visual clarity
- Exquisite design and ergonomic features, ensuring maximum comfort
- Wide and convenient keyboard with dynamic touch display and electromechanical buttons
- Specially designed key systems for more ease of use by an operator
- High-quality stereo sound system
- Ambient, attractive LED illumination alongside the cabinet
- Built-in USB port for fast charging
- Powered by the **Exciter** and **Exciter** and **Exciter**