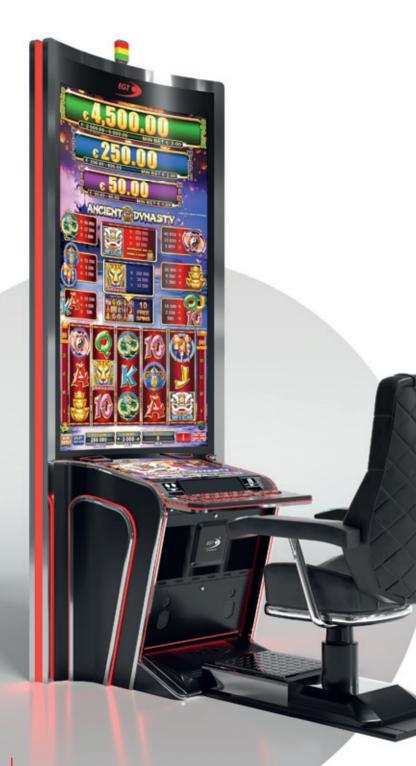

## G 50-50 C VIP

- Two 50" frameless HD displays with exceptional visual clarity
- Exquisite design and ergonomic features, ensuring maximum comfort
- Wide and convenient keyboard with dynamic touch display and electromechanical buttons
- Specially designed key systems for more ease of use by an operator
- High-quality stereo sound system
- Ambient, attractive LED illumination alongside the cabinet
- Built-in USB port for fast charging
- Powered by the **Exciter** and **Exciter** and **Exciter**