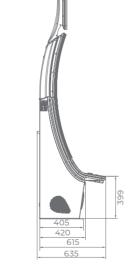

# G 55 J1 VIP

- 55" J-curved frameless HD display with exceptional visual clarity
- Exquisite design and ergonomic features, ensuring maximum comfort
- Wide and convenient keyboard with dynamic touch display and electromechanical buttons
- Specially designed key systems for more ease of use by an operator
- High-quality stereo sound system
- Ambient, attractive LED illumination alongside the cabinet
- Built-in USB port for fast charging
- Powered by the **ExciteR** and **ExciteR** and **ExciteR**