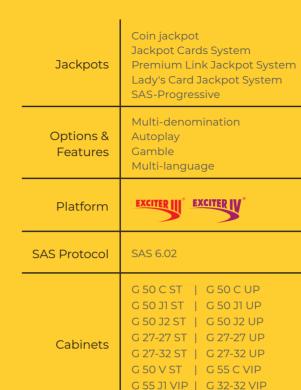

Premium Progressive Controller (PPC)

Jackpot

Gaming Platform

SAS Protocol SAS 6.02

8

Multi-level progressive jackpot

Set off on a thrilling quest with Rise of Ra, a cherished favorite and a pivotal component of the Gods & Kings Link jackpot.

Jackpot

Bell Link

Gaming Platform

14

Multi-level progressive jackpot EXCITER III EXCITER IV SAS Protocol SAS 6.02

The Bell Link bonus is a thrill ride for every player, that triggers when 5 or more bells appear on the every bell you collect resets your free spin counter, giving away credits and activating multipliers or

#### GENERAL LED PANEL OVAL

Big & Small

Premium Progressive Controller (PPC)

Jackpot

Gaming Platform

18

AVAILABLE MULTIGAMES

Super Power

SAS Protocol SAS 6.02

22