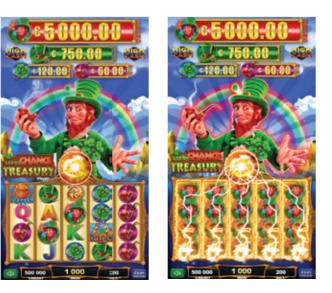

If you see a leprechaun, you better give chase that is the only way to catch him and win grand pots of gold at the end of the rainbow! In the new LepreChance Treasury, luck can strike anywhere with the game's 5 reels, 4 positions and 40 fixed lines, and a thrilling jackpot of 4 levels.

If you happen to stumble on enough enchanted coins, you'll know immediately, as this will grant you up to 12 free spins at a time, and a choice how to play them.

Catching the leprechaun is not that hard and when the fairy troublemaker appears on all the positions of a reel, a number of respins or a High Cash feature may trigger, giving you an extra chance to enter the Treasury.

Once a whole reel is filled with any of the leprechaun's tokens, then you are sure to win a jackpot level. But there is another way to the magic halls of wealth and that is through a special pick-up bonus game that can lead you straight to the jackpot.