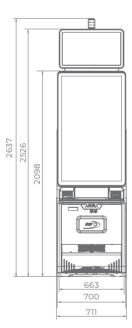

## G 50-50 C VIP

- Two 50" frameless HD displays with exceptional visual clarity
- Exquisite design and ergonomic features, ensuring maximum comfort
- Wide and convenient keyboard with dynamic touch display and electromechanical buttons
- Specially designed key systems for more ease of use by an operator
- High-quality stereo sound system
- Ambient, attractive LED illumination alongside the cabinet
- Built-in USB port for fast charging
- Powered by the **Exciter** and **Exciter** and **Exciter**

## Comfortable multimedia chair that includes:

- High-quality stereo sound speakers
- Sound volume control
- The functions: Start, Auto Play, Select Game, Gamble, Take Win, Select Bet and Lines

58