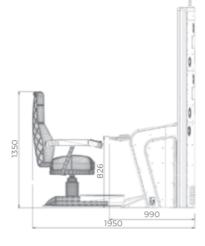

## G 50-50 C VIP

- Two 50" frameless HD displays with exceptional visual clarity
- Exquisite design and ergonomic features, ensuring maximum comfort
- Wide and convenient keyboard with dynamic touch display and electromechanical buttons
- Specially designed key systems for more ease of use by an operator
- High-quality stereo sound system
- Ambient, attractive LED illumination alongside the cabinet
- Built-in USB port for fast charging
- Powered by the **Exciter** and **Exciter** and **Exciter**

## Comfortable multimedia chair that includes:

- High-quality stereo sound speakers
- Sound volume control
- The functions: Start, Auto Play, Select Game, Gamble, Take Win, Select Bet and Lines

58