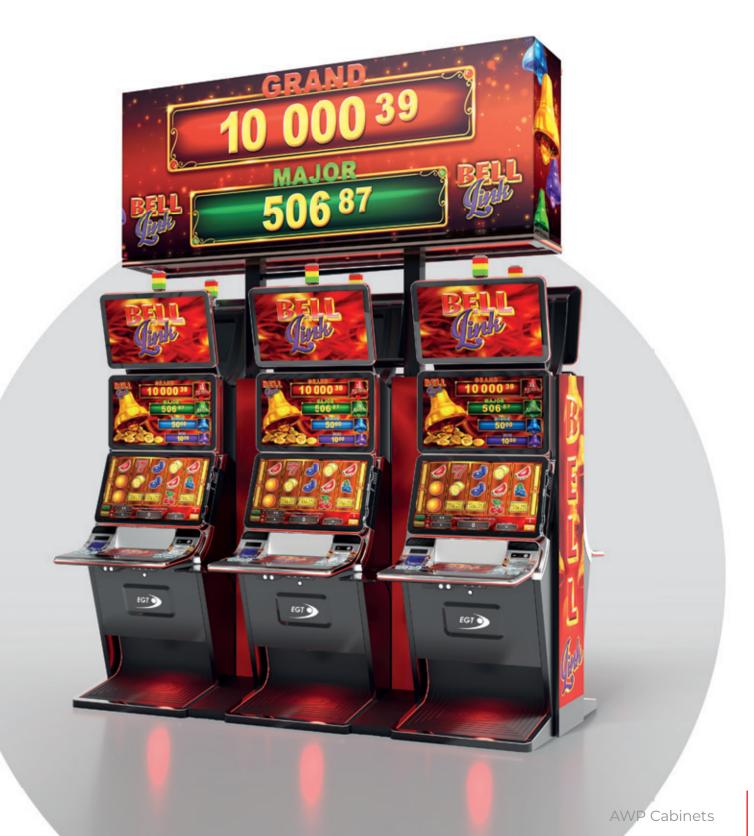

Bell Link has 4 exciting levels, of which the Grand and Major are progressive and common for all games and bets (Linked, Progressive), while the Minor and Mini levels are fixed and change their values according to different denominations. Minor and Mini jackpot bells are purple and blue and can be won multiple times during the Bell Link bonus; the Grand and Major levels can be attained that way too, as well as with any bet that brings a green bell or a trio of festive red bells that signal the win of the highest Grand.

Jackpot

Bell Link

Gaming Platform

14

Multi-level progressive jackpot EXCITER III EXCITER IV SAS Protocol SAS 6.02

The Bell Link bonus is a thrill ride for every player, that triggers when 5 or more bells appear on the every bell you collect resets your free spin counter, giving away credits and activating multipliers or

Another special bell is the Reels Boost that can

Ready to ring the Bell?

AL LED PANEL DED - SMALL & Single-sided

L LED PANEL - LARGE & Single-sided

L LED PANEL - SMALL & Single-sided

BOW PANEL

Discover the fresh interface of the new Bell Link Boost jackpot, where an array of six thrilling games can transform every moment into a chance to win big. Be on the lookout for the Boost feature that will amplify the amount of the Major and Grand jackpots, fulfilling your gaming wishes. Get ready to elevate your gaming experience to new heights with Bell Link Boost.