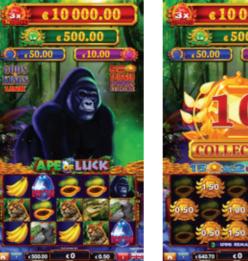

Immerse yourself in a thrilling jungle adventure with Ape of Luck. When 3, 4, or 5 Scatter symbols come alive, they open the door to an exciting Coin Feature. In it, players may randomly unlock either 8 Free Spins with a growing Multiplier or the coveted Gods & Kings Link Jackpot Feature.

As the Free Spins unfolds, witness the reels undergo a mesmerizing transformation into a vibrant array of Scatter, +1 Free Spin, and empty symbols. The ultimate triumph is determined by the count of Scatter symbols, with the potential to reach an astonishing x1000 of the total game bet.

Will you be the bold explorer destined to unveil the secrets hidden within? The jungle beckons and fortune favors the daring.

Journey into the realm of Glorious Alexander, one of the greatest conquerors in history. Unveil the mysteries when 3, 4, or 5 Scatter symbols grace the reels, unlocking 10, 15, or 20 Free Spins. Behold the strategic brilliance of Alexander as his symbol leaves a mark during Free Spins, capturing positions with its distinctive Special Frame.