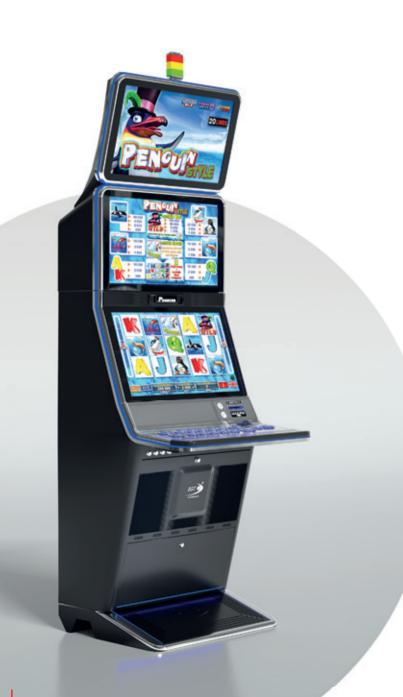

## GENERAL CABINETS

## G 50-50 C VIP

- Two 50" frameless HD displays with exceptional visual clarity
- Exquisite design and ergonomic features, ensuring maximum comfort
- Wide and convenient keyboard with dynamic touch display and electromechanical buttons
- Specially designed key systems for more ease of use by an operator
- High-quality stereo sound system
- Ambient, attractive LED illumination alongside the cabinet
- Built-in USB port for fast charging
- Powered by the **Exciter** and **Exciter** and **Exciter**