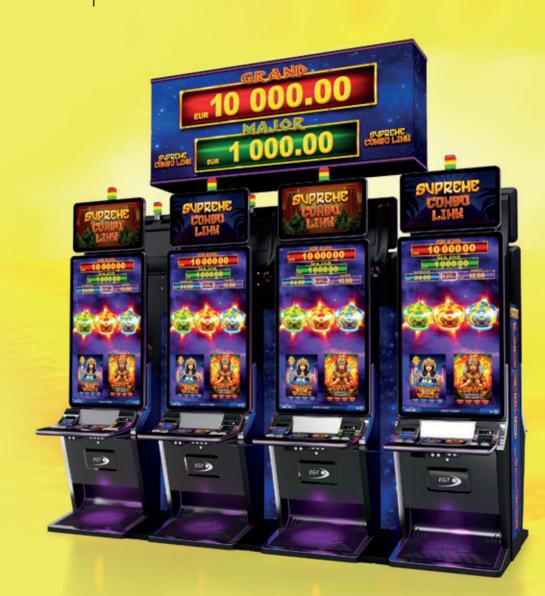

Premium Progressive Controller (PPC)

Jackpot

Gaming Platform

Supreme Combo Link has 4 exciting levels – Grand and Major are progressive, while Minor and Mini are Bonus Prize and Non-progressive.

The scarabs lead the way to wealth, starting with the Green Scarab, which grants players 8 Free Spins. In them, frames may appear around the figures, and they remain until the end of the Free Spins. As a finishing touch, one Super Spin is played, and winnings are paid only for the figures in the frames. If the frames fill out the whole screen, there is a special multiplier.

The Blue Scarab offers a Keep&Spin bonus with up to three resets when Scarabs with credit are spinning on the screen. A full screen of Blue Scarabs grants a win multiplier.

And now for the cherry on top – the Red Scarab, which starts a Jackpot Pick-up bonus with 12 elements, where opening three of the same elements, wins the corresponding jackpot level.

Another four types of bonuses await as a mix of the previous three, and if the jackpot is opened with another bonus, up to three extra coins with winnings from previous bonuses can be won.

**AVAILABLE GAMES** 