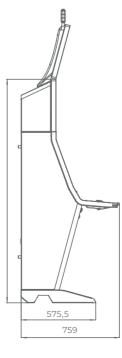

## G 50-50 C VIP

- Two 50" frameless HD displays with exceptional visual clarity
- Exquisite design and ergonomic features, ensuring maximum comfort
- Wide and convenient keyboard with dynamic touch display and electromechanical buttons
- Specially designed key systems for more ease of use by an operator
- High-quality stereo sound system
- Ambient, attractive LED illumination alongside the cabinet
- Built-in USB port for fast charging
- Powered by the **Exciter** and **Exciter** and **Exciter**