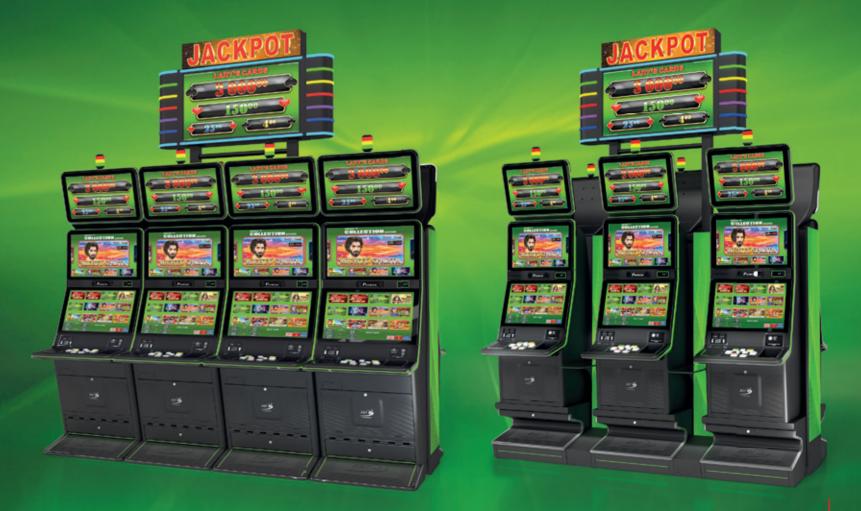

ITER                                                               |       |                          |
| SAS Protocol          | SAS 6.02                                                              |       |                          |
| Cabinets              | P-24/24 UP AWP<br>P-27-27 ST AWP                                      | -     |                          |

# €0

Select game screen



Screensaver screen

#### REEN COLLECTION SALOON HD contains:

- Super Hot
- Wins
- Burning Hot
- ) Super Hot
- urning Hot
- l Amigo

- 7 Great 27
- 8 Irish Charm
- 9 Mighty Sparta
- 10 KENO Galaxy
- 11 Versailles Gold
- 12 Lucky Food



- 2 P-27/27 ST AWP | WxHxD 1448x2260x740
- 3 P-27/27 ST AWP | WxHxD 2154x2260x740
- 4 P-27/27 ST AWP | WxHxD 2860x2260x740 Dimensions do not include jackpot panel



#### Spain B2 Market





#### P-24/24 UP AWP Configurations:

- 2 P-24/24 UP AWP | WxHxD 1535 x 2410 x 620
- 3 P-24/24 UP AWP | WxHxD 2410 x 2410 x 620
- 4 P-24/24 UP AWP | W x H x D 3285 x 2410 x 620 Dimensions do not include jackpot panel

Customization and configurability are key advantages of our cabinet series. Grouping, arranging, and positioning them is made highly flexible in order to fulfill every establishment's needs and necessities. Players are enamored with the slick design and captivated by the engaging and entertaining gaming experience.

| Jackpot               | Lady's Cards Jackpot<br>System<br>Tecnausa - Gran Bolsa<br>Jackpot System |
|-----------------------|---------------------------------------------------------------------------|
| Options &<br>Features | Autopla