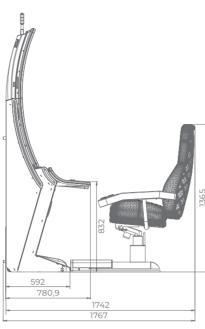

## G 50-50 C VIP

- Two 50" frameless HD displays with exceptional visual clarity
- Exquisite design and ergonomic features, ensuring maximum comfort
- Wide and convenient keyboard with dynamic touch display and electromechanical buttons
- Specially designed key systems for more ease of use by an operator
- High-quality stereo sound system
- Ambient, attractive LED illumination alongside the cabinet
- Built-in USB port for fast charging
- Powered by the **Exciter** and **Exciter** and **Exciter**

## Comfortable multimedia chair that includes:

- High-quality stereo sound speakers
- Sound volume control
- The functions: Start, Auto Play, Select Game, Gamble, Take Win, Select Bet and Lines

58