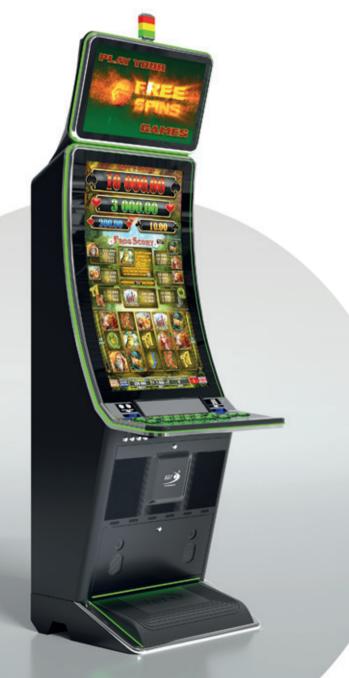

## G 50-50 C VIP

- Two 50" frameless HD displays with exceptional visual clarity
- Exquisite design and ergonomic features, ensuring maximum comfort
- Wide and convenient keyboard with dynamic touch display and electromechanical buttons
- Specially designed key systems for more ease of use by an operator
- High-quality stereo sound system
- Ambient, attractive LED illumination alongside the cabinet
- Built-in USB port for fast charging
- Powered by the **Exciter** and **Exciter** and **Exciter**