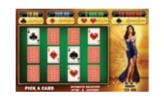

#### AVAILABLE JACKPOT PANELS

| GENERAL BIG LED<br>PANEL   | RAINBOW PANEL |
|----------------------------|---------------|
| GENERAL SMALL LED<br>PANEL | PREMIER PANEL |

Each of the Lady's Cards four jackpot levels can be won through the special Lady's Cards bonus game which can be triggered randomly at the end of each of the base games. When the Lady's Cards bonus is triggered, 12 cards appear on the screen, the player chooses which ones to reveal, and when he collects 3 cards with the same suit, he wins the corresponding jackpot level – Clubs, Diamonds, Hearts or Spades. The player may win any of the four jackpot levels without having to play the maximum bet. However, the higher the bet, the greater the chance to trigger the bonus and win the highest level.

Lady's Cards jackpot is designed for players who enjoy the added value of mystery progressive jackpots on their well-known and favorite games.

The bank of gaming machines with Lady's Cards jackpot can be individually customized through a selection of maximum bet, denominations, and jackpot values in order to satisfy the specific requirements of the players.