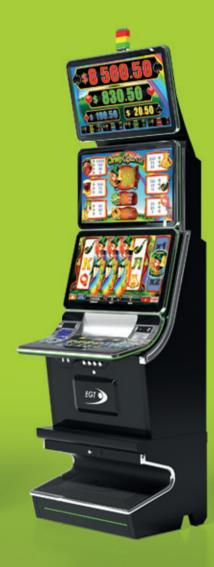

## G 50-50 C VIP

- Two 50" frameless HD displays with exceptional visual clarity
- Exquisite design and ergonomic features, ensuring maximum comfort
- Wide and convenient keyboard with dynamic touch display and electromechanical buttons
- Specially designed key systems for more ease of use by an operator
- High-quality stereo sound system
- Ambient, attractive LED illumination alongside the cabinet
- Built-in USB port for fast charging
- Powered by the **Exciter** and **Exciter** and **Exciter**