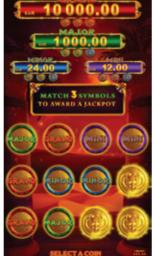

Premium Progressive Controller (PPC)

Jackpot

Gaming Platform

Supreme Combo Link has 4 exciting levels – Grand and Major are progressive, while Minor and Mini are Bonus Prize and Non-progressive.

The scarabs lead the way to wealth, starting with the Green Scarab, which grants players 8 Free Spins. In them, frames may appear around the figures, and they remain until the end of the Free Spins. As a finishing touch, one Super Spin is played, and winnings are paid only for the figures in the frames. If the frames fill out the whole screen, there is a special multiplier.

The Blue Scarab offers a Keep&Spin bonus with up to three resets when Scarabs with credit are spinning on the screen. A full screen of Blue Scarabs grants a win multiplier.

And now for the cherry on top – the Red Scarab, which starts a Jackpot Pick-up bonus with 12 elements, where opening three of the same elements, wins the corresponding jackpot level.

Another four types of bonuses await as a mix of the previous three, and if the jackpot is opened with another bonus, up to three extra coins with winnings from previous bonuses can be won.

**AVAILABLE GAMES** 