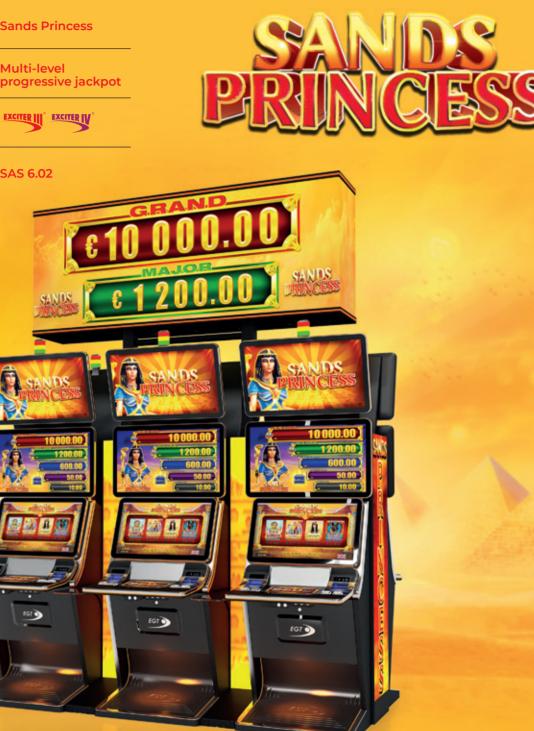

28

5.02

Sands Princess welcomes you to the kingdom of Egypt. Embark on a quest to find the numerous treasures hidden in her domain, meet pharaohs and queens. EGT's new 5-level progressive jackpot offers the chance to win big, while enjoying this classic theme.

As you tread the sands of the Pharaoh's Desert or take on different adventures with the Egyptian Tale and Sands Spirit games – all of 5 reels and 25/50 lines, always expect surprises. Should you come across at least 5 scarab symbols, a Sands Princess feature is triggered and you may win the non-progressive Mini and Minor or the Maxi progressive level are all stand-alone. The most ambitious explorers of the Sands Princess' kingdom may even reach the two linked progressive levels (Grand and Major) that will turn every sand grain into silver and gold.

Housed in a variety of cabinets, the Sands Princess features a userselectable multi-denomination. Players may win a few or even all of the jackpot levels with any bet they make and will also be pleasantly surprised by the Free Spins bonus, accompanying their journey in Egypt.

## Premium Progressive Controller (PPC) Sands Pri Jackpot Multi-leve progressi Gaming Platform EXCITE 1 SAS Protocol SAS 6.02