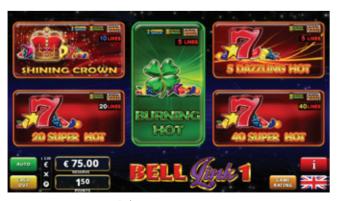

Bell Link has 4 exciting levels, of which the Grand and Major are progressive and common for all games and bets (Linked, Progressive), while the Minor and Mini levels are fixed and change their values according to different denominations. Minor and Mini jackpot bells are purple and blue and can be won multiple times during the Bell Link bonus; the Grand and Major levels can be attained that way too, as well as with any bet that brings a green bell or a trio of festive red bells that signal the win of the highest Grand.

#### AVAILABLE MULTIGAMES

| 20 Super Hot   | Flaming Hot         |  |
|----------------|---------------------|--|
| 40 Super Hot   | Flaming Hot Extreme |  |
| Burning Hot    | Shining Crown       |  |
| 40 Burning Hot | 40 Shining Crown    |  |
| 5 Dazzling Hot | Vampire Night       |  |