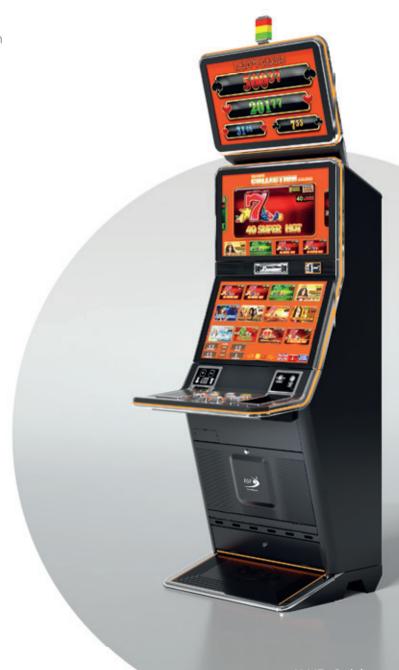

## GENERAL CABINETS

## G 50-50 C VIP

- Two 50" frameless HD displays with exceptional visual clarity
- Exquisite design and ergonomic features, ensuring maximum comfort
- Wide and convenient keyboard with dynamic touch display and electromechanical buttons
- Specially designed key systems for more ease of use by an operator
- High-quality stereo sound system
- Ambient, attractive LED illumination alongside the cabinet
- Built-in USB port for fast charging
- Powered by the **Exciter** and **Exciter** and **Exciter**