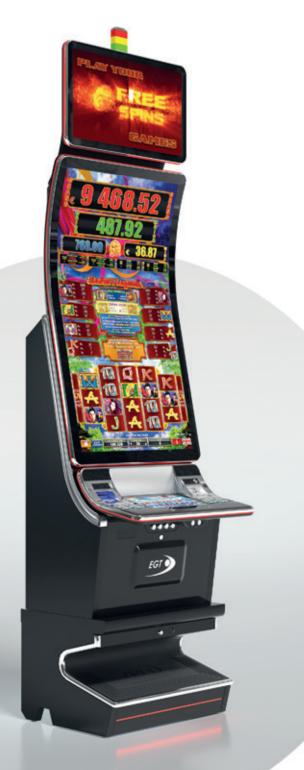

# G 55 J1 VIP

- 55" J-curved frameless HD display with exceptional visual clarity
- Exquisite design and ergonomic features, ensuring maximum comfort
- Wide and convenient keyboard with dynamic touch display and electromechanical buttons
- Specially designed key systems for more ease of use by an operator
- High-quality stereo sound system
- Ambient, attractive LED illumination alongside the cabinet
- Built-in USB port for fast charging
- Powered by the **ExciteR** and **ExciteR** and **ExciteR**