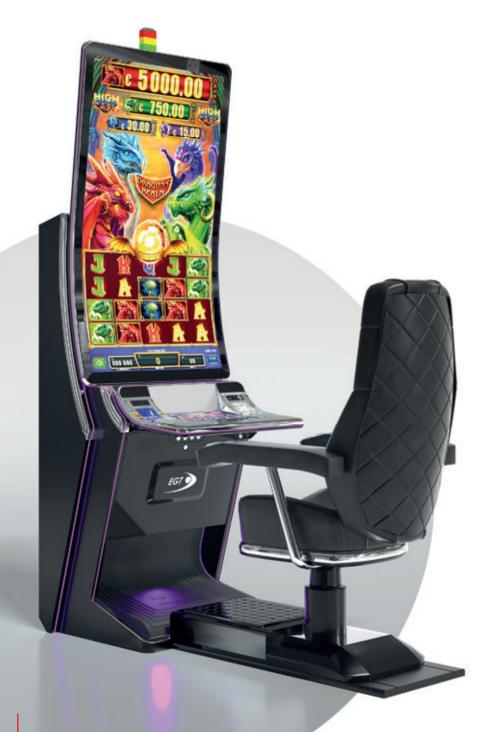

|               |







## GENERAL CABINETS

## G 50-50 C VIP



- Two 50" frameless HD displays with exceptional visual clarity
- Exquisite design and ergonomic features, ensuring maximum comfort
- Wide and convenient keyboard with dynamic touch display and electromechanical buttons
- Specially designed key systems for more ease of use by an operator
- High-quality stereo sound system
- Ambient, attractive LED illumination alongside the cabinet
- Built-in USB port for fast charging
- Powered by the **Exciter** and **Exciter** and **Exciter**

## Comfortable multimedia chair that includes:

- High-quality stereo sound speakers
- Sound volume control
- The functions: Start, Auto Play, Select Game, Gamble, Take Win, Select Bet and Lines







58



# G 55 J1 VIP



- 55" J-curved frameless HD display with exceptional visual clarity
- Exquisite design and ergonomic features, ensuring maximum comfort
- Wide and convenient keyboard with dynamic touch display and electromechanical buttons
- Specially designed key systems for more ease of use by an operator
- High-quality stereo sound system
- Ambient, attractive LED illumination alongside the cabinet
- Built-in USB port for fast charging
- Powered by the **ExciteR** and **ExciteR** and **ExciteR**

#### Comfortable multimedia chair that includes:

- High-quality stereo sound speakers
- Sound volume control
- The functions: Start, Auto Play, Select Game, Gamble, Take Win, Select Bet and Lines









# G 55 C VIP



- 55" curved frameless HD display with exceptional visual clarity
- Integrated touchscr