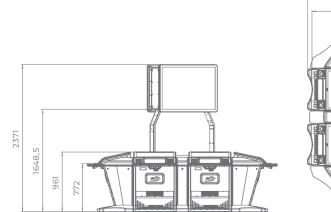

### GS 32-32

- A high-resolution 32" main monitor with integrated touch screen and a 32" upper widescreen display
- Easy integration into roulettes, roulette groups, etc.
- Ergonomic features, ensuring maximum comfort for the players
- Wide and convenient keyboard with dynamic touch display and electromechanical buttons
- Specially designed for more ease of use
- High-quality stereo sound system
- Ambient, attractive LED illumination alongside the cabinet
- Built-in USB port for fast charging
- Powered by the Exciter IV platform

655

791