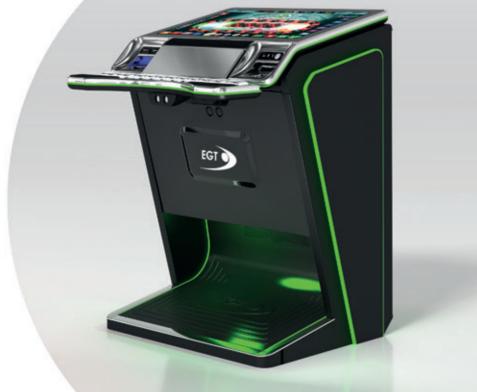

## G 50-50 C VIP

- Two 50" frameless HD displays with exceptional visual clarity
- Exquisite design and ergonomic features, ensuring maximum comfort
- Wide and convenient keyboard with dynamic touch display and electromechanical buttons
- Specially designed key systems for more ease of use by an operator
- High-quality stereo sound system
- Ambient, attractive LED illumination alongside the cabinet
- Built-in USB port for fast charging
- Powered by the **Exciter** and **Exciter** and **Exciter**

## Comfortable multimedia chair that includes:

- High-quality stereo sound speakers
- Sound volume control
- The functions: Start, Auto Play, Select Game, Gamble, Take Win, Select Bet and Lines

58