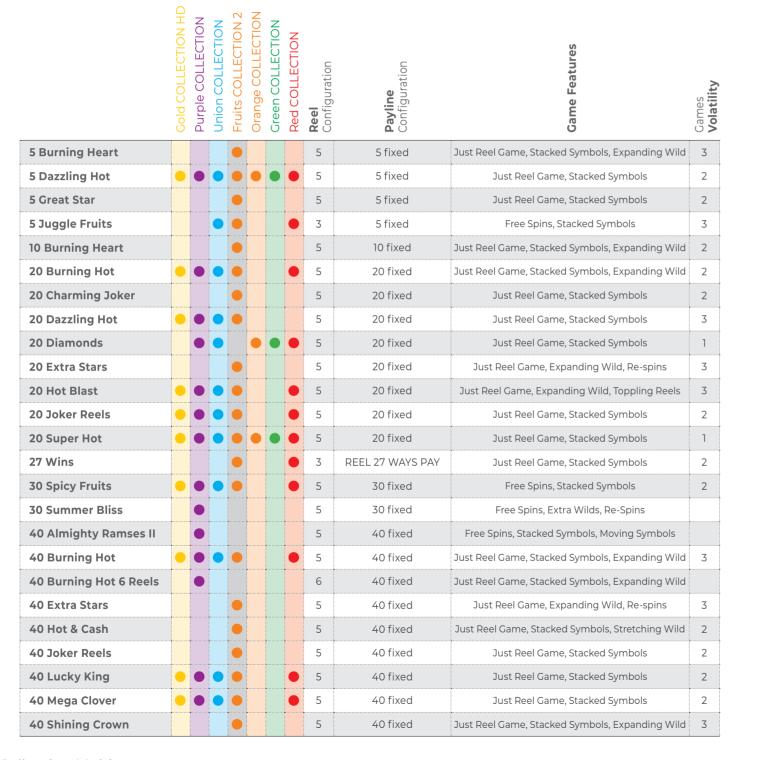

#### AVAILABLE MULTIGAMES

| 20 Super Hot   | Flaming Hot         |  |
|----------------|---------------------|--|
| 40 Super Hot   | Flaming Hot Extreme |  |
| Burning Hot    | Shining Crown       |  |
| 40 Burning Hot | 40 Shining Crown    |  |
| 5 Dazzling Hot | Vampire Night       |  |

# SUPREME

| Jackpots              | Coin jackpot<br>Jackpot Card<br>Premium Lin<br>Lady's Card J<br>SAS-Progress                                             |
|-----------------------|--------------------------------------------------------------------------------------------------------------------------|
| Options &<br>Features | Multi-denom<br>Autoplay<br>Gamble<br>Multi-languag                                                                       |
| Platform              |                                                                                                                          |
| SAS Protocol          | SAS 6.03                                                                                                                 |
| Cabinets              | G 50 C ST<br>G 50 J1 ST<br>G 50 J2 ST<br>G 27-27 ST<br>G 27-32 ST<br>G 50 V ST<br>G 55 J1 VIP<br>GS 32-32<br>PH 27-27 ST |

System nk Jackpot System ackpot System

nation

- G 50 C UP G 50 J1 UP G 50 J2 UP
- G 27-27 UP
- G 27-32 UP
- G 55 C VIP
- G 32-32 VIP
- GS 32-32-32
- G 50-50 C VIP

- Mighty Heracle 1
- Prosperity Legend 2
- 81 Fruit Ways 3
- Shining Crown 6 reels 4
- 40 Rainbow Luck 5
- Carnaval de la Calavera 6
- Book of Shining Hot 7
- Book of Artifacts 8
- 9 5 Burning Power
- 10 20 Super Power
- Sands Spirit Cash Heat 11
- 40 Shining Rainbow 12
- 13 81 Tumble Hot
- Tiki Fever Fury Cash 14
- Beer Cash 15
- 16 Pharaoh's Desert Cash Heat
- 17 Desert Wealth
- 18 100 Lucky Hat
- 19 20 Super Hot
- 20 20 Super Hot Dazzle Cash
- 21 30 Spicy Fruits
- 22 40 Burning Hot
- 23 40 Shining Crown
- 24 40 Super Hot
- 25 5 Dazzling Hot
- 26 Amazons' Battle
- 27 Amazons' Battle 6 reels

- 28 Book of Magic Dazzle Cash
- 29 Burning Hot
- 30 China Food
- 31 Flaming Hot
- 32 Flaming Hot Extreme
- 33 Flower Land
- 34 Great China Shiny Cash
- 35 Karnak Treasure
- 36 Leprechaun Hot
- 37 Mighty Sparta Epic Cash
- 38 Olympus Glory
- 39 Rainbow Luck
- 40 Rise of Ra
- 41 Shining Crown
- 42 Shining Crown Cash Heat
- 43 Totems of Riches Fury Cash
- 44 Versailles Gold
- 45 Book of Realm Jumboways
- 46 Book of Shining Hot Jumboways
- 47 Pharaoh's Glory Jumboways
- 48 Burning Eye
- 49 Valhalla Thunderstorm
- 50 Rainbow Hot

| 20 Super Hot           |
|------------------------|
| 40 Super Hot           |
| Burning Hot            |
| Flaming Hot            |
| Flaming Hot Extreme    |
| 20 Super Hot Epic Cash |
| Fury Princess          |
| Burning Hot Epic Cash  |
| Eastern Carnival       |
| Shining Grace          |
| Amazons' Battle        |
| 5 Dazzling Hot         |
|                        |

- 13 Shining Crown
- 14 10 Joker Burst
- 15 10 Crystal Wish
- 16 Heroic Victory Epic Cash
- 17 Forest Whisper
- 18 Vampire Night
- 19 Wealth Palace
- 20 Cats' Story
- 21 Amazons' Battle 6 Reels
- 22 Retro Cabaret 6 Reels
- 23 Flaming Hot 6 Reels
- 24 40 Charming Joker
- 25 Versailles Gold
- 26 Mighty Sparta Epic Cash
- 27 The Great Exploit Shiny Cash
- 28 Tropical Beauties
- 29 Irish Charm

| 30 Alr | nighty | Realm |
|--------|--------|-------|
|--------|--------|-------|

- 31 40 Burning Hot 6 Reels
- 32 Burning Hot 6 Reels
- 33 100 Lucky Hat
- 34 40 Shining Crown
- 35 Rise of Ra
- 36 30 Spicy Fruits
- 37 Emperor's Palace
- 38 Retro Cabaret
- 39 Lucky Food
- 40 Mythical Treasure
- 41 Extra Stars
- 42 40 Burning Hot
- 43 100 Super Hot
- 44 20 Hot Blast
- 45 Volcano Wealth
- 46 Knights Heart
- 47 Tirol Fest
- 48 Rainbow Luck
- 49 Lucky Wood
- 50 Ice Valley

- 20 Super Hot
- 40 Super Hot 2
- Burning Hot 3
- Flaming Hot 4
- Flaming Hot Extreme 5
- 6 Leprechaun Hot
- 7 5 Dazzling Hot
- 40 Burning Hot 8
- Shining Crown 9
- 10 40 Shining Crown
- 100 Lucky Hat 11
- 12 100 Super Hot
- 100 Flaming Hot 13
- 100 Burning Hot 14
- 100 Super Fruits 15
- 16 Burning Hot 6 reels
- 40 Burning Hot 6 reels 17
- Flaming Hot 6 reels 18
- 19 30 Spicy Fruits
- 20 20 Hot Blast
- 21 20 Burning Hot
- 22 20 Joker Reels
- 23 20 Dazzling Hot
- 24 20 Charming Joker
- 25 Extra Stars
- 26 40 Lucky King
- 40 Joker Reels 27
- 28 40 Mega Clover
- 29 50 Spicy Fruits

- 30 50 Hot Blast
- 31 Fruits Kingdom
- 32 Dice & Roll
- 33 Lucky & Wild
- 34 Hot & Cash
- 35 10 Burning Heart
- 36 40 Ultra Respin
- 37 more Dice & Roll
- 38 more Lucky & Wild
- 39 40 Hot & Cash
- 40 Caramel Hot
- 41 27 Wins
- 42 81 Wins
- 43 Great 27
- 44 Supreme Hot
- 45 Lucky Hot
- 46 Extremely Hot
- 47 Ultimate Hot
- 48 5 Juggle Fruits
- 49 40 Extra Stars
- 50 50 Mega Clover