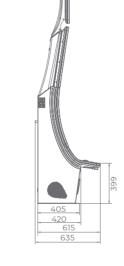

# G 55 C VIP

- 55" curved frameless HD display with exceptional visual clarity
- Integrated touchscreen
- Exquisite design and ergonomic features, ensuring maximum comfort
- Wide and convenient keyboard with dynamic touch display and electromechanical buttons
- Specially designed key systems for more ease of use by an operator
- High-quality stereo sound system
- Ambient, attractive LED illumination alongside the cabinet
- Built-in USB port for fast charging
- Powered by the **Excite III** and **Excite IV** , platforms