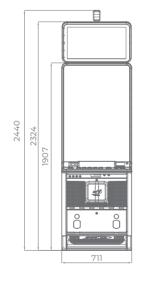

## G 50-50 C VIP

- Two 50" frameless HD displays with exceptional visual clarity
- Exquisite design and ergonomic features, ensuring maximum comfort
- Wide and convenient keyboard with dynamic touch display and electromechanical buttons
- Specially designed key systems for more ease of use by an operator
- High-quality stereo sound system
- Ambient, attractive LED illumination alongside the cabinet
- Built-in USB port for fast charging
- Powered by the **Exciter** and **Exciter** and **Exciter**