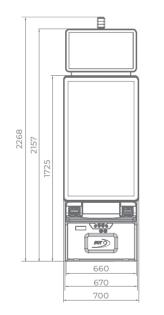

# G 55 C VIP

- 55" curved frameless HD display with exceptional visual clarity
- Integrated touchscreen
- Exquisite design and ergonomic features, ensuring maximum comfort
- Wide and convenient keyboard with dynamic touch display and electromechanical buttons
- Specially designed key systems for more ease of use by an operator
- High-quality stereo sound system
- Ambient, attractive LED illumination alongside the cabinet
- Built-in USB port for fast charging
- Powered by the **Excite III** and **Excite IV** , platforms