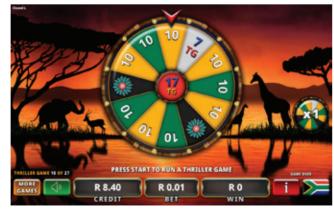

er Game.

| Options &<br>Features    | Easy Games<br>Easy Spin<br>Respin<br>Thriller Games |
|--------------------------|-----------------------------------------------------|
| Payout<br>Options        | Bills<br>Cashless transfer                          |
|                          |                                                     |
| Platform                 | EXCITER                                             |
| Platform<br>SAS Protocol | SAS 6.02                                            |

.

#### BIG 5 COLLECTION LION contains:

- 1 5 Charming Joker
- 2 5 Dazzling Hot
- 3 Almighty Ramses II
- 4 Amazon's Battle
- 5 Burning Hot
- 6 Coral Island
- 7 Dice & Roll
- 8 Emperor's Dream
- 9 Extra Stars
- 10 Flaming Hot Extreme
- Olympus Glory
- 12 Rise of Ra



Select game screen 1



Thriller game screen



South Africa Market

# DIG5 COLLECTION LION





A vast array of Premier and Vega Vision slant top and upright cabinets are available, famous for their high performance and elegant design. Their ergonomic features, crystal clear sound, powerful platform, and rich gaming library will team up for the top gaming satisfaction of your patrons.

| Options &<br>Features | Autoplay<br>Gamble<br>English language<br>Extra Game                             |
|-----------------------|----------------------------------------------------------------------------------|
| Payout<br>Options     | Bills<br>Coins                                                                   |
| Platform              | EXCITER