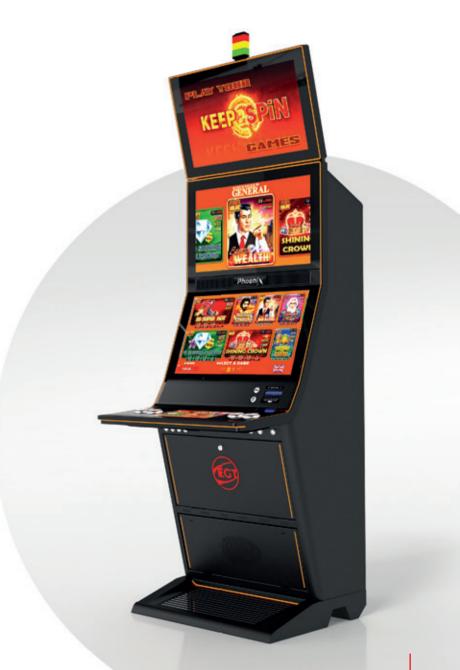

- Wide and convenient keyboard with dynamic touch display and electromechanical buttons
- Specially designed key systems for more ease of use by an operator
- High-quality stereo sound system
- Ambient, attractive LED illumination alongside the cabinet
- Built-in USB port for fast charging
- Powered by the **Excite III** and **Excite IV** platforms











Dynamic touch keyboard

### G 27-27 ST





- Two high-resolution 27" widescreen monitors
- Overhead multimedia topper with a 27" monitor (optional)
- Exquisite design and ergonomic features, ensuring maximum comfort
- Keyboard with dynamic touch display and electromechanical buttons
- Ambient, attractive LED illumination alongside the cabinet
- Latest EGT software available
- Powered by the **ExciteRIV**® platforms



# PH 27-27 ST





### PREMIER CABINETS

# SUPER PREMIER 75



- 75" portrait-oriented curved monitor
- 27" widescreen main monitor with touch screen
- Keyboard with dynamic OLED buttons (optional)
- Enhanced quality stereo sound system
- Ambient, attractive LED illumination alongside the cabinet
- Easily accessible and visible mechanical counters
- Ergonomic features, ensuring maximum comfort
- Convenient access through an electronic key system
- Powered by Excitent platform

### Comfortable multimedia chair that includes:

- High-quality stereo sound speakers
- Sound volume control
- The functions: Start, Auto Play, Select Game, Gamble, Select Bet and Lines







OLED Button Panel







# SUPER PREMIER



- Two 42" landscape curved monitors
- 27" widescreen main monitor with touch screen
- Keyboard w