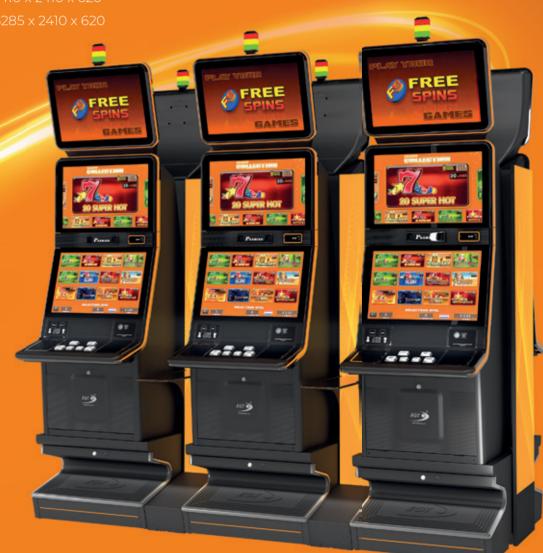

----|------------------------------------------------------------------|
| Payout<br>Options     | Bills<br>Coins<br>Cashless transfer                              |
|                       |                                                                  |
| Platform              | EXCITER                                                          |
| VAN Protocol          | VAN 18 F2                                                        |

#### ORANGE COLLECTION contains:

- 1 Burning Hot
- 2 20 Super Hot
- 3 Rise of Ra
- 4 10 Joker Reels
- 5 Burning Hot 6 reels
- 6 81 Wins
- 7 5 Charming Joker
- 8 Almighty Ramses II
- 9 Extremely Hot
- 10 Vampire Night
- 1 27 Wins
- 12 Extra Stars



Select game screen 1



Screensaver screen

#### P-24/24 UP AWP Configurations:



#### Dutch Market





Selected Premier cabinets house our new selection specially curated for the South African market. Players can indulge in 12 titles on the classic P 24-24 UP, enjoying a visually stunning and enthralling gaming experience, a high-quality sound system and even an in-game spin wheel specially designed for South Africa, called the Thriller Game.

| Options &<br>Features    | Easy Games<br>Easy Spin<br>Respin<br>Thriller Games |
|--------------------------|-----------------------------------------------------|
| Payout<br>Options        | Bills<br>Cashless transfer                          |
|                          |                                                     |
| Platform                 | EXCITER                                             |
| Platform<br>SAS Protocol | SAS 6.02