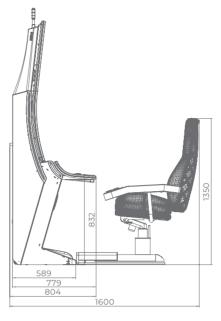

## G 50-50 C VIP

- Two 50" frameless HD displays with exceptional visual clarity
- Exquisite design and ergonomic features, ensuring maximum comfort
- Wide and convenient keyboard with dynamic touch display and electromechanical buttons
- Specially designed key systems for more ease of use by an operator
- High-quality stereo sound system
- Ambient, attractive LED illumination alongside the cabinet
- Built-in USB port for fast charging
- Powered by the **Exciter** and **Exciter** and **Exciter**

## Comfortable multimedia chair that includes:

- High-quality stereo sound speakers
- Sound volume control
- The functions: Start, Auto Play, Select Game, Gamble, Take Win, Select Bet and Lines

58