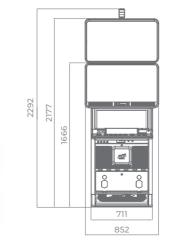

## G 50-50 C VIP

- Two 50" frameless HD displays with exceptional visual clarity
- Exquisite design and ergonomic features, ensuring maximum comfort
- Wide and convenient keyboard with dynamic touch display and electromechanical buttons
- Specially designed key systems for more ease of use by an operator
- High-quality stereo sound system
- Ambient, attractive LED illumination alongside the cabinet
- Built-in USB port for fast charging
- Powered by the **Exciter** and **Exciter** and **Exciter**