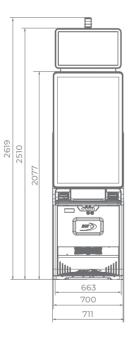

## G 50-50 C VIP

- Two 50" frameless HD displays with exceptional visual clarity
- Exquisite design and ergonomic features, ensuring maximum comfort
- Wide and convenient keyboard with dynamic touch display and electromechanical buttons
- Specially designed key systems for more ease of use by an operator
- High-quality stereo sound system
- Ambient, attractive LED illumination alongside the cabinet
- Built-in USB port for fast charging
- Powered by the **Exciter** and **Exciter** and **Exciter**