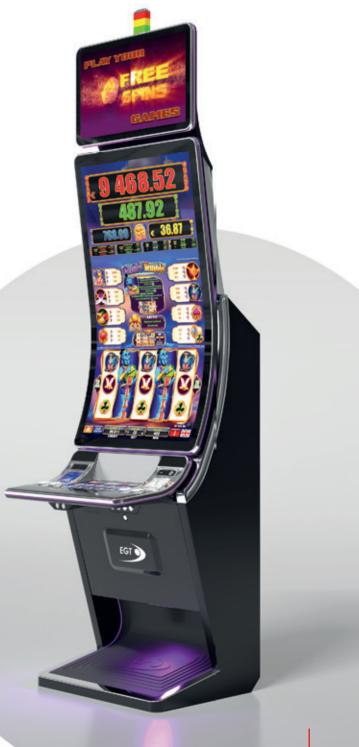

## G 50-50 C VIP

- Two 50" frameless HD displays with exceptional visual clarity
- Exquisite design and ergonomic features, ensuring maximum comfort
- Wide and convenient keyboard with dynamic touch display and electromechanical buttons
- Specially designed key systems for more ease of use by an operator
- High-quality stereo sound system
- Ambient, attractive LED illumination alongside the cabinet
- Built-in USB port for fast charging
- Powered by the **Exciter** and **Exciter** and **Exciter**

# G 55 C VIP

- 55" curved frameless HD display with exceptional visual clarity
- Integrated touchscreen
- Exquisite design and ergonomic features, ensuring maximum comfort
- Wide and convenient keyboard with dynamic touch display and electromechanical buttons
- Specially designed key systems for more ease of use by an operator
- High-quality stereo sound system
- Ambient, attractive LED illumination alongside the cabinet
- Built-in USB port for fast charging
- Powered by the **Excite III** and **Excite IV** , platforms