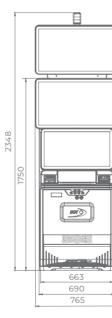

# G 55 C VIP

- 55" curved frameless HD display with exceptional visual clarity
- Integrated touchscreen
- Exquisite design and ergonomic features, ensuring maximum comfort
- Wide and convenient keyboard with dynamic touch display and electromechanical buttons
- Specially designed key systems for more ease of use by an operator
- High-quality stereo sound system
- Ambient, attractive LED illumination alongside the cabinet
- Built-in USB port for fast charging
- Powered by the **Excite III** and **Excite IV** , platforms