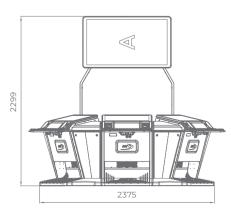

# G R6 C

The brand new "G R6 C" series roulettes are the nextgeneration level of products. The exquisite, modern design with 27" HD monitors present a contemporary solution for the casino around the world. Supporting all the HD multi games produced by EGT, this product can be easily turned from ± classic roulette game into a hybrid gaming machine with many slots, cards, and dice games.

- 6 x 27" Full HD Touch Screen play stations and 12° monitor angle for the best player experience
- 6 x Middle connections with sleek design
- Integrated EGT Automatic Roulette Center unit
- New dome design for better player visibility
- Different keyboard options are available (6 or 13 electromechanical buttons are the options of the available keyboards)
- American roulette (Optional)
- Dynamic LED illuminations
- Dynamic "in-game" sound effects
- Full HD live-stream camera
- Play stations can be linked to additional EGT Automated Roulette
- 50" Dual Display visualization (Optional)
- Bill validator (Optional) & USB charger;
- Ticket printer device (Optional).