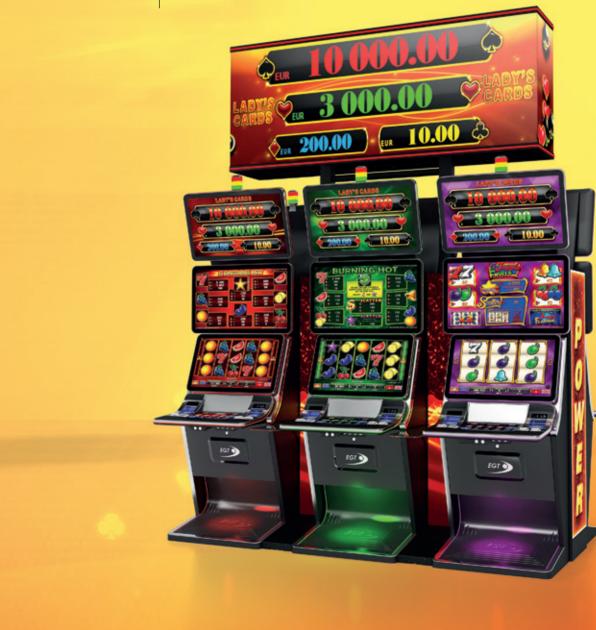

## GENERAL CABINETS

## G 50-50 C VIP

- Two 50" frameless HD displays with exceptional visual clarity
- Exquisite design and ergonomic features, ensuring maximum comfort
- Wide and convenient keyboard with dynamic touch display and electromechanical buttons
- Specially designed key systems for more ease of use by an operator
- High-quality stereo sound system
- Ambient, attractive LED illumination alongside the cabinet
- Built-in USB port for fast charging
- Powered by the **Exciter** and **Exciter** and **Exciter**