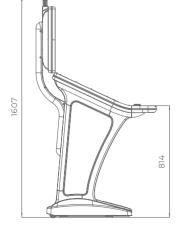

igned for more ease of use
- High-quality stereo sound system
- Ambient, attractive LED illumination alongside the cabinet
- Built-in USB port for fast charging







### Peripheral devices:

- Bill validator (optional)
- Ticket printer(optional)



### GS 32-32

- A high-resolution 32" main monitor with integrated touch screen and a 32" upper widescreen display
- Easy integration into roulettes, roulette groups, etc.
- Ergonomic features, ensuring maximum comfort for the players
- Wide and convenient keyboard with dynamic touch display and electromechanical buttons
- Specially designed for more ease of use
- High-quality stereo sound system
- Ambient, attractive LED illumination alongside the cabinet
- Built-in USB port for fast charging
- Powered by the Exciter IV platform



655

791



### Peripheral devices:

- Bill validator (optional)
- Ticket printer(optional)



### GS 32-32-32

- A high-resolution 32" main monitor with integrated touch screen, 32" upper widescreen display and a third 32" top monitor
- Easy integration into roulettes, roulette groups, etc.
- Ergonomic features, ensuring maximum comfort for the players
- Wide and convenient keyboard with dynamic touch display and electromechanical buttons
- Specially designed for more ease of use
- High-quality stereo sound system
- Ambient, attractive LED illumination alongside the cabinet
- Built-in USB port for fast charging
- Powered by the Exciter IV platform





### Peripheral devices:

- Bill validator (optional)
- Ticket printer(optional)

OWE

222

Not state

# G 27 T

- High-resolution 27" widescreen mai