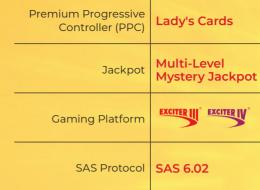

#### AVAILABLE JACKPOT PANELS

| GENERAL BIG LED<br>PANEL   | RAINBOW PANEL |
|----------------------------|---------------|
| GENERAL SMALL LED<br>PANEL | PREMIER PANEL |

Each of the Lady's Cards four jackpot levels can be won through the special Lady's Cards bonus game which can be triggered randomly at the end of each of the base games. When the Lady's Cards bonus is triggered, 12 cards appear on the screen, the player chooses which ones to reveal, and when he collects 3 cards with the same suit, he wins the corresponding jackpot level – Clubs, Diamonds, Hearts or Spades. The player may win any of the four jackpot levels without having to play the maximum bet. However, the higher the bet, the greater the chance to trigger the bonus and win the highest level.

In addition, gaming machines of other manufacturers can be connected to the Lady's Cards jackpot system via SAS Protocol through a special controller (Premium Adapter).