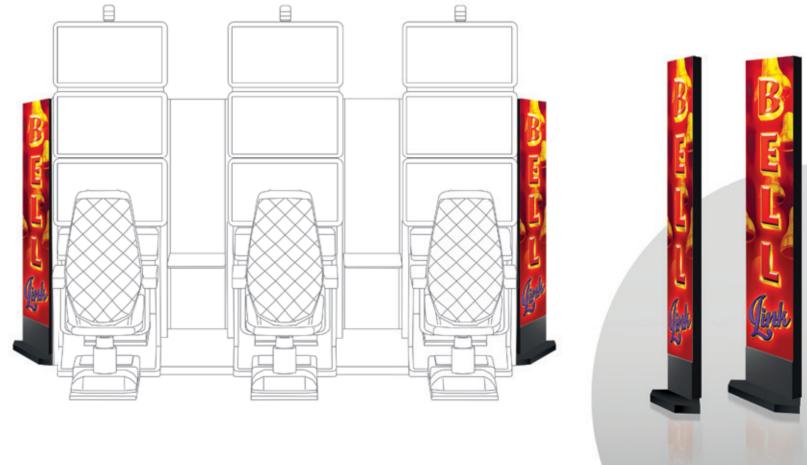

Bell Link has 4 exciting levels, of which the Grand and Major are progressive and common for all games and bets (Linked, Progressive), while the Minor and Mini levels are fixed and change their values according to different denominations. Minor and Mini jackpot bells are purple and blue and can be won multiple times during the Bell Link bonus; the Grand and Major levels can be attained that way too, as well as with any bet that brings a green bell or a trio of festive red bells that signal the win of the highest Grand.

#### AVAILABLE CABINETS All cabinets of the series:

Jackpot

Bell Link

Gaming Platform

14

Multi-level progressive jackpot EXCITER III EXCITER IV SAS Protocol SAS 6.02

The Bell Link bonus is a thrill ride for every player, that triggers when 5 or more bells appear on the every bell you collect resets your free spin counter, giving away credits and activating multipliers or

Another special bell is the Reels Boost that can

Ready to ring the Bell?

AL LED PANEL DED - SMALL & Single-sided

L LED PANEL - LARGE & Single-sided

L LED PANEL - SMALL & Single-sided

BOW PANEL

Discover the fresh interface of the new Bell Link Boost jackpot, where an array of six thrilling games can transform every moment into a chance to win big. Be on the lookout for the Boost feature that will amplify the amount of the Major and Grand jackpots, fulfilling your gaming wishes. Get ready to elevate your gaming experience to new heights with Bell Link Boost.