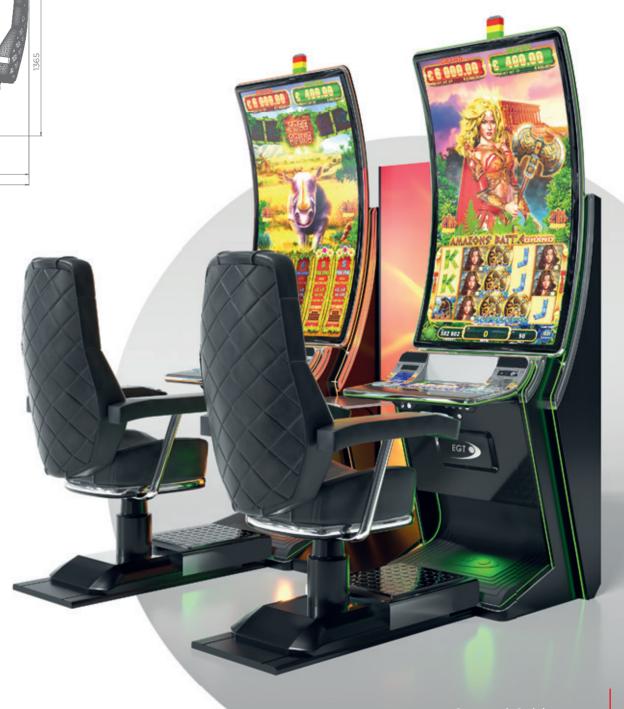

Jackpot

Gaming Platform

All the way from Themiscyra the Amazons ride on their brave wild horses and enter into battle to help you discover great treasures. Incredible wins are expected whenever the reels expand, the lines go up from 30 to 60 or 90 and the screen is dominated by one of these legendary women or their beautiful stallions in gallop.

You are also sure to find hidden treasures when the Double Headed Battle Axe scatter falls on reels 2. 3, and 4. Then you can win from 7 up to... 90 free spins and they are always played on 90 lines. The legendary Amazons, much like fortune itself, favor the brave – there are Grand and Major standalone mystery jackpot levels, which can be won with any bet at any time.

One thing is certain - your journey will be an exciting one. The special zone above the screen can turn into a roller coaster of surprises, awarding different win multipliers and free spins and respins. When the bonus "Reels Up" drops during a free game or you gain respins, the landscape will expand and uncover additional positions on the 2<sup>nd</sup>, 3<sup>rd</sup> and 4<sup>th</sup> reels. The Grand and Major stand-alone mystery jackpot levels also await you on your quest to triumph over the savanna.