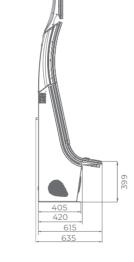

# G 50 V ST

- A 50" portrait-oriented straight display with integrated touch screen for greater interactivity
- Overhead multimedia topper with a 27" monitor (optional)
- Frameless HD display with exceptional visual clarity
- Exquisite design and ergonomic features, ensuring maximum comfort
- Wide and convenient keyboard with dynamic touch display and electromechanical buttons
- Specially designed key systems for more ease of use by an operator
- High-quality stereo sound system
- Ambient, attractive LED illumination alongside the cabinet
- Built-in USB port for fast charging
- Powered by the **Exciter** and **Exciter** and **exciter**

Dynamic touch keyboard

Multimedia topper (optional)