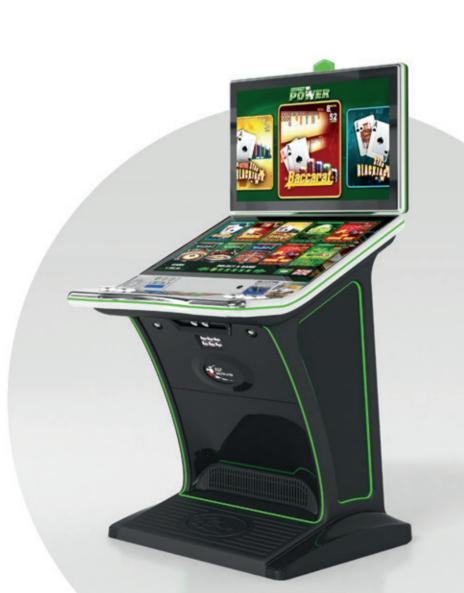

## GENERAL CABINETS

## G 50-50 C VIP

- Two 50" frameless HD displays with exceptional visual clarity
- Exquisite design and ergonomic features, ensuring maximum comfort
- Wide and convenient keyboard with dynamic touch display and electromechanical buttons
- Specially designed key systems for more ease of use by an operator
- High-quality stereo sound system
- Ambient, attractive LED illumination alongside the cabinet
- Built-in USB port for fast charging
- Powered by the **Exciter** and **Exciter** and **Exciter**