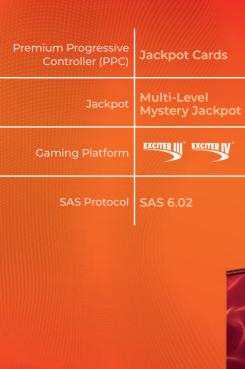

Premium Progressive Controller (PPC)

Jackpot

Gaming Platform

SAS Protocol SAS 6.02

8

Multi-level progressive jackpot

Set off on a thrilling quest with Rise of Ra, a cherished favorite and a pivotal component of the Gods & Kings Link jackpot.