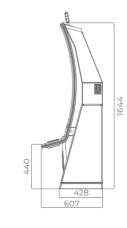

## G 50-50 C VIP

- Two 50" frameless HD displays with exceptional visual clarity
- Exquisite design and ergonomic features, ensuring maximum comfort
- Wide and convenient keyboard with dynamic touch display and electromechanical buttons
- Specially designed key systems for more ease of use by an operator
- High-quality stereo sound system
- Ambient, attractive LED illumination alongside the cabinet
- Built-in USB port for fast charging
- Powered by the **Exciter** and **Exciter** and **Exciter**