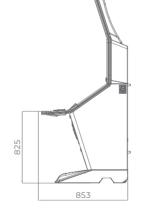

## G 32-32 VIP

- Two high-resolution 32" widescreen monitors
- Touch screen equipped on the main display
- Overhead multimedia topper with a 32" monitor (optional)
- Frameless HD display with exceptional visual clarity
- Exquisite design and ergonomic features, ensuring maximum comfort
- Wide and convenient keyboard with dynamic touch display and electromechanical buttons
- Specially designed key systems for more ease of use by an operator
- High-quality stereo sound system
- Ambient, attractive LED illumination alongside the cabinet
- Built-in USB port for fast charging
- Powered by the **Exciter** and **Exciter** and **exciter**