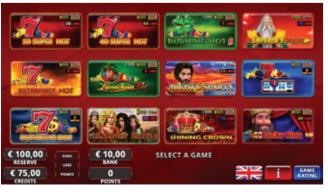

#### AVAILABLE MULTIGAMES

| 20 Super Hot   | Flaming Hot         |  |
|----------------|---------------------|--|
| 40 Super Hot   | Flaming Hot Extreme |  |
| Burning Hot    | Shining Crown       |  |
| 40 Burning Hot | 40 Shining Crown    |  |
| 5 Dazzling Hot | Vampire Night       |  |