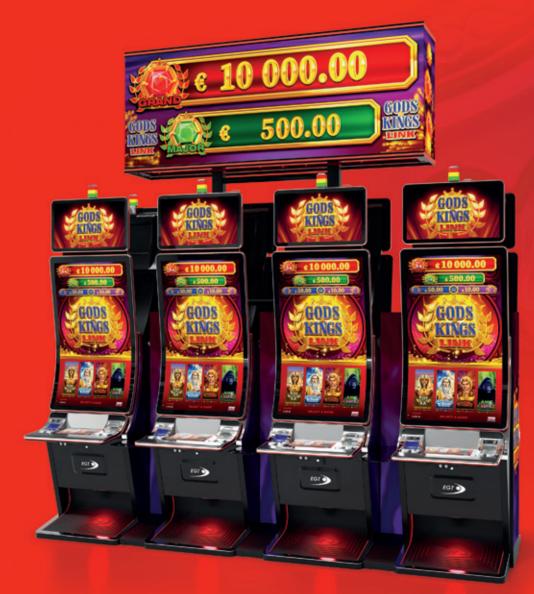

## GAMES

Gods & Kings has 4 exciting levels, of which the Grand and Major are progressive and common for all games and bets, while the Minor and Mini levels are fixed and change their values. There are also a variety of bonus games that will immerse you into a magical world where you'll get a chance to get in touch with the mysterious divine characters.

Bell Link has 4 exciting levels, of which the Grand and Major are progressive and common for all games and bets (Linked, Progressive), while the Minor and Mini levels are fixed and change their values according to different denominations. Minor and Mini jackpot bells are purple and blue and can be won multiple times during the Bell Link bonus; the Grand and Major levels can be attained that way too, as well as with any bet that brings a green bell or a trio of festive red bells that signal the win of the highest Grand.

Free Spins

Keep & Spin

Jackpot bonus

Jackpot Systems

Ultra Tap Link entices players for an unforgettable experience as they challenge fate itself and uncover unimaginable riches in a realm where luck is their greatest ally. The jackpot comes with 4 progressive levels that are common for all games. The jackpot feature can be triggered with every bet, and the max bet can enhance the chances of winning.

26

The magic of the Far East inspires many seekers of vast wealth to continue their journeys and so does it here with Cai Fu Tian Jiang: an all-new Asian themed jackpot with 4 levels and exciting new features. The Mini and Minor levels are standalone and non-progressive, while the Grand and Major levels are progressive and linked. Players can win free games galore and even enter into a money picking stage, aiming to collect as much riches as possible.