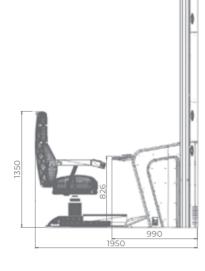

## G 50-50 C VIP

- Two 50" frameless HD displays with exceptional visual clarity
- Exquisite design and ergonomic features, ensuring maximum comfort
- Wide and convenient keyboard with dynamic touch display and electromechanical buttons
- Specially designed key systems for more ease of use by an operator
- High-quality stereo sound system
- Ambient, attractive LED illumination alongside the cabinet
- Built-in USB port for fast charging
- Powered by the **Exciter** and **Exciter** and **Exciter**

## Comfortable multimedia chair that includes:

- High-quality stereo sound speakers
- Sound volume control
- The functions: Start, Auto Play, Select Game, Gamble, Take Win, Select Bet and Lines

58