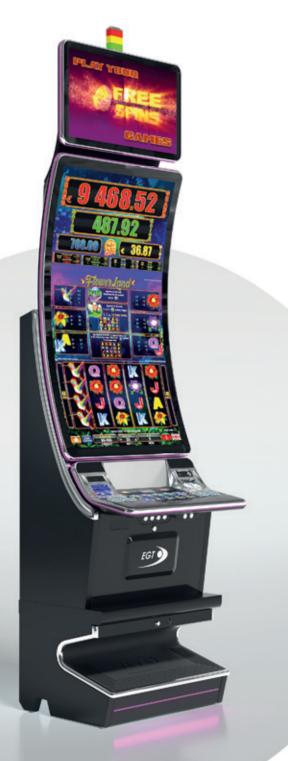

# G 55 J1 VIP

- 55" J-curved frameless HD display with exceptional visual clarity
- Exquisite design and ergonomic features, ensuring maximum comfort
- Wide and convenient keyboard with dynamic touch display and electromechanical buttons
- Specially designed key systems for more ease of use by an operator
- High-quality stereo sound system
- Ambient, attractive LED illumination alongside the cabinet
- Built-in USB port for fast charging
- Powered by the **ExciteR** and **ExciteR** and **ExciteR**