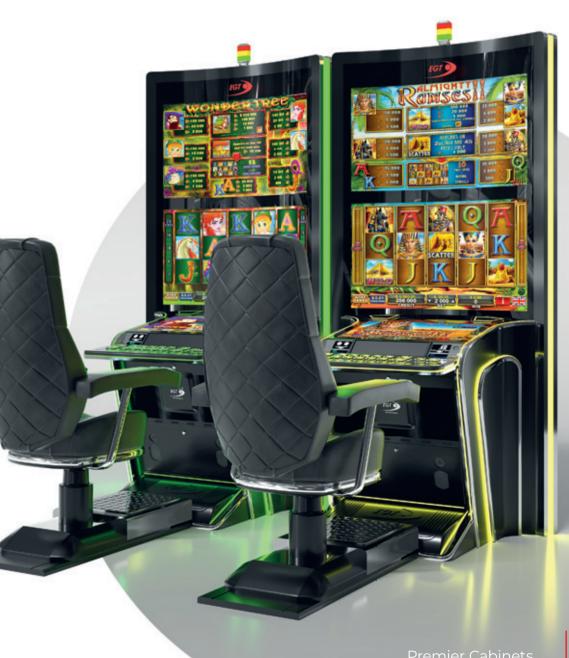

# G 55 C VIP

- 55" curved frameless HD display with exceptional visual clarity
- Integrated touchscreen
- Exquisite design and ergonomic features, ensuring maximum comfort
- Wide and convenient keyboard with dynamic touch display and electromechanical buttons
- Specially designed key systems for more ease of use by an operator
- High-quality stereo sound system
- Ambient, attractive LED illumination alongside the cabinet
- Built-in USB port for fast charging
- Powered by the **Excite III** and **Excite IV** , platforms

#### Comfortable multimedia chair that includes:

- High-quality stereo sound speakers
- Sound volume control
- The functions: Start, Auto Play, Select Game, Gamble, Take Win, Select Bet and Lines