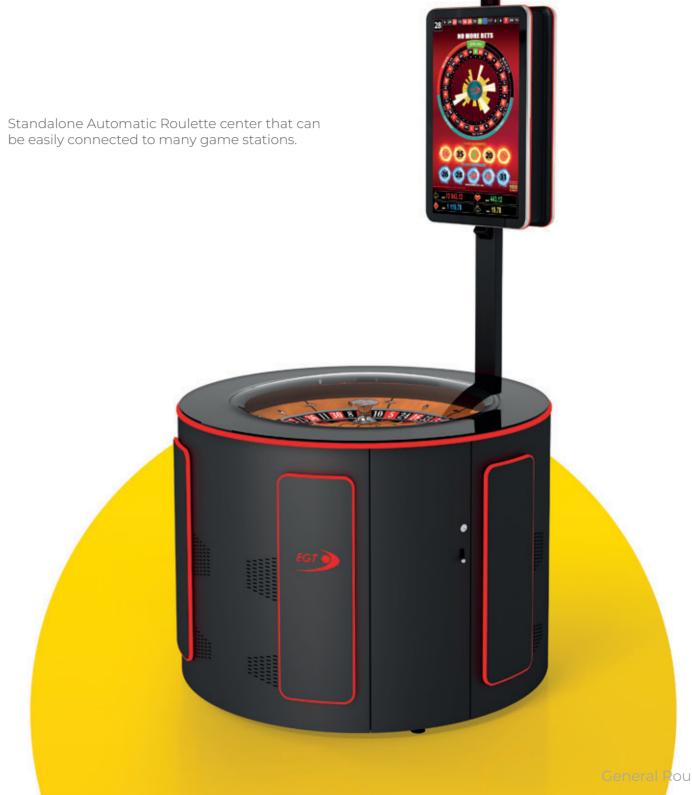

### **MULTIPLAYER** TERMINALS & ROULETTES

### GS Series 📼

Experience the pinnacle of gaming luxury with the GS series. The Ultimate GS 32 T boasts a frameless 32" display and modular construction for endless configurations. Engage directly with gameplay using the integrated touch screen of the GS 32-32, while the GS 32-32-32 elevates multiplayer immersion with three dynamic monitors.

# G R6 C

The brand new "G R6 C" series roulettes are the nextgeneration level of products. The exquisite, modern design with 27" HD monitors present a contemporary solution for the casino around the world. Supporting all the HD multi games produced by EGT, this product can be easily turned from ± classic roulette game into a hybrid gaming machine with many slots, cards, and dice games.

- 6 x 27" Full HD Touch Screen play stations and 12° monitor angle for the best player experience
- 6 x Middle connections with sleek design
- Integrated EGT Automatic Roulette Center unit
- New dome design for better player visibility
- Different keyboard options are available (6 or 13 electromechanical buttons are the options of the available keyboards)
- American roulette (Optional)
- Dynamic LED illuminations
- Dynamic "in-game" sound effects
- Full HD live-stream camera
- Play stations can be linked to additional EGT Automated Roulette
- 50" Dual Display visualization (Optional)
- Bill validator (Optional) & USB charger;
- Ticket printer device (Optional).