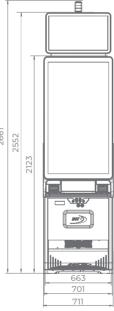

## G 50-50 C VIP

- Two 50" frameless HD displays with exceptional visual clarity
- Exquisite design and ergonomic features, ensuring maximum comfort
- Wide and convenient keyboard with dynamic touch display and electromechanical buttons
- Specially designed key systems for more ease of use by an operator
- High-quality stereo sound system
- Ambient, attractive LED illumination alongside the cabinet
- Built-in USB port for fast charging
- Powered by the **Exciter** and **Exciter** and **Exciter**