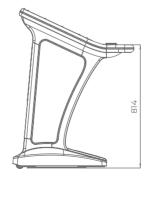

nstruction for endless configurations. Engage directly with gameplay using the integrated touch screen of the GS 32-32, while the GS 32-32-32 elevates multiplayer immersion with three dynamic monitors.



### GS 32 T

- Exquisite design with a frameless 32" display that reproduces pictures with exceptional clarity
- Modular construction, allowing many possible configurations
- Easy integration into roulettes, roulette groups, etc.
- Ergonomic features, ensuring maximum comfort for the players
- Different keyboard options are available (6 or 13 electromechanical buttons are the options of the available keyboards);
- Specially designed for more ease of use
- High-quality stereo sound system
- Ambient, attractive LED illumination alongside the cabinet
- Built-in USB port for fast charging







### Peripheral devices:

- Bill validator (optional)
- Ticket printer(optional)



### GS 32-32

- A high-resolution 32" main monitor with integrated touch screen and a 32" upper widescreen display
- Easy integration into roulettes, roulette groups, etc.
- Ergonomic features, ensuring maximum comfort for the players
- Wide and convenient keyboard with dynamic touch display and electromechanical buttons
- Specially designed for more ease of use
- High-quality stereo sound system
- Ambient, attractive LED illumination alongside the cabinet
- Built-in USB port for fast charging
- Powered by the Exciter IV platform



655

791



### Peripheral devices:

- Bill validator (optional)
- Ticket printer(optional)



### GS 32-32-32

- A high-resolution 32" main monitor with integrated touch scr