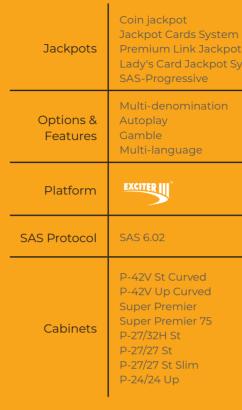

# SUPREME

| Jackpots              | Coin jackpot<br>Jackpot Card<br>Premium Lin<br>Lady's Card J<br>SAS-Progress                                             |
|-----------------------|--------------------------------------------------------------------------------------------------------------------------|
| Options &<br>Features | Multi-denom<br>Autoplay<br>Gamble<br>Multi-languag                                                                       |
| Platform              |                                                                                                                          |
| SAS Protocol          | SAS 6.03                                                                                                                 |
| Cabinets              | G 50 C ST<br>G 50 J1 ST<br>G 50 J2 ST<br>G 27-27 ST<br>G 27-32 ST<br>G 50 V ST<br>G 55 J1 VIP<br>GS 32-32<br>PH 27-27 ST |

System nk Jackpot System ackpot System

nation

- G 50 C UP G 50 J1 UP G 50 J2 UP
- G 27-27 UP
- G 27-32 UP
- G 55 C VIP
- G 32-32 VIP
- GS 32-32-32
- G 50-50 C VIP

- Mighty Heracle 1
- Prosperity Legend 2
- 81 Fruit Ways 3
- Shining Crown 6 reels 4
- 40 Rainbow Luck 5
- Carnaval de la Calavera 6
- Book of Shining Hot 7
- Book of Artifacts 8
- 9 5 Burning Power
- 10 20 Super Power
- Sands Spirit Cash Heat 11
- 40 Shining Rainbow 12
- 13 81 Tumble Hot
- Tiki Fever Fury Cash 14
- Beer Cash 15
- 16 Pharaoh's Desert Cash Heat
- 17 Desert Wealth
- 18 100 Lucky Hat
- 19 20 Super Hot
- 20 20 Super Hot Dazzle Cash
- 21 30 Spicy Fruits
- 22 40 Burning Hot
- 23 40 Shining Crown
- 24 40 Super Hot
- 25 5 Dazzling Hot
- 26 Amazons' Battle
- 27 Amazons' Battle 6 reels