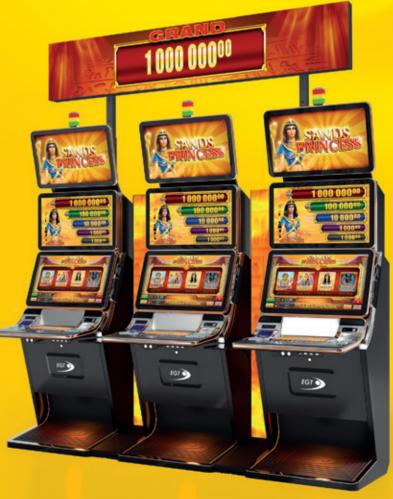

28

5.02

Sands Princess welcomes you to the kingdom of Egypt. Embark on a quest to find the numerous treasures hidden in her domain, meet pharaohs and queens. EGT's new 5-level progressive jackpot offers the chance to win big, while enjoying this classic theme.

As you tread the sands of the Pharaoh's Desert or take on different adventures with the Egyptian Tale and Sands Spirit games – all of 5 reels and 25/50 lines, always expect surprises. Should you come across at least 5 scarab symbols, a Sands Princess feature is triggered and you may win the non-progressive Mini and Minor or the Maxi progressive level are all stand-alone. The most ambitious explorers of the Sands Princess' kingdom may even reach the two linked progressive levels (Grand and Major) that will turn every sand grain into silver and gold.

Housed in a variety of cabinets, the Sands Princess features a userselectable multi-denomination. Players may win a few or even all of the jackpot levels with any bet they make and will also be pleasantly surprised by the Free Spins bonus, accompanying their journey in Egypt.