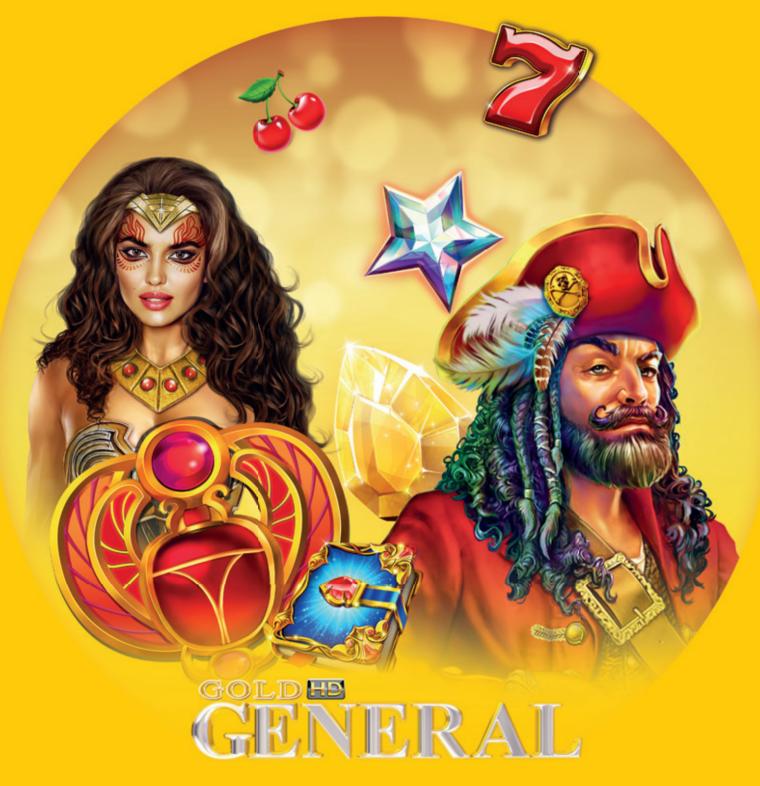

## GENERAL CABINETS

## G 50-50 C VIP

- Two 50" frameless HD displays with exceptional visual clarity
- Exquisite design and ergonomic features, ensuring maximum comfort
- Wide and convenient keyboard with dynamic touch display and electromechanical buttons
- Specially designed key systems for more ease of use by an operator
- High-quality stereo sound system
- Ambient, attractive LED illumination alongside the cabinet
- Built-in USB port for fast charging
- Powered by the **Exciter** and **Exciter** and **Exciter**