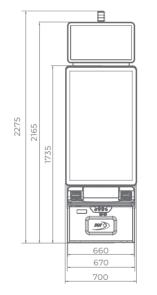

# SUPER PREMIER 75

- 75" portrait-oriented curved monitor
- 27" widescreen main monitor with touch screen
- Keyboard with dynamic OLED buttons (optional)
- Enhanced quality stereo sound system
- Ambient, attractive LED illumination alongside the cabinet
- Easily accessible and visible mechanical counters
- Ergonomic features, ensuring maximum comfort
- Convenient access through an electronic key system
- Powered by Excitent platform