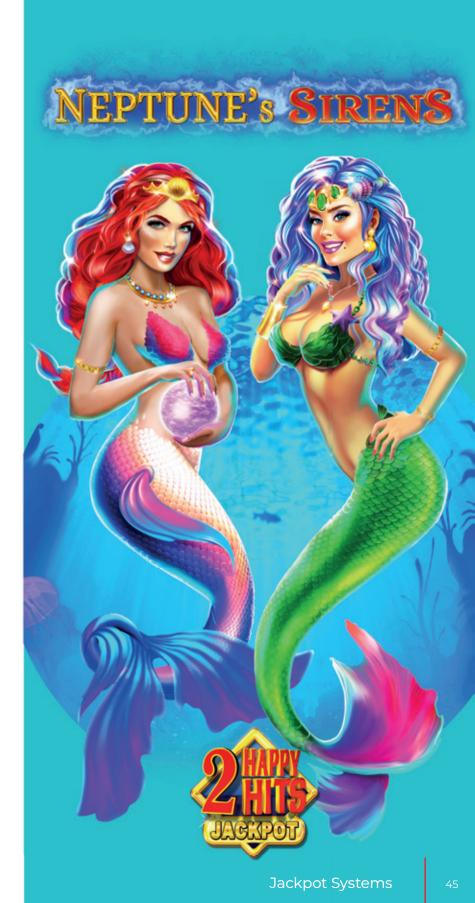

Welcome aboard adventurer for a breathtaking journey deep into the oceanic possessions of Neptune. The lovely sirens of the God will help you during your quest in finding the underwater riches. The special symbol Neptune will grant you extra bonuses while the Siren symbol will increase the number of lines by 1. The pearl mussels will trigger a special bonus game with falling pearls that you have to be quick to gather by touching the screen and choosing which pearls to keep.