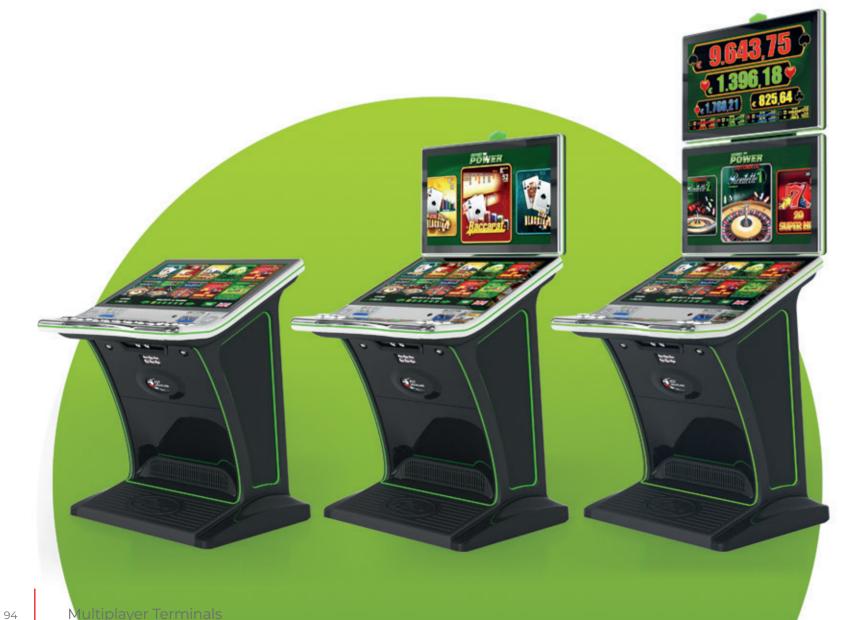

### **MULTIPLAYER** TERMINALS & ROULETTES

### GS Series 📼

Experience the pinnacle of gaming luxury with the GS series. The Ultimate GS 32 T boasts a frameless 32" display and modular construction for endless configurations. Engage directly with gameplay using the integrated touch screen of the GS 32-32, while the GS 32-32-32 elevates multiplayer immersion with three dynamic monitors.