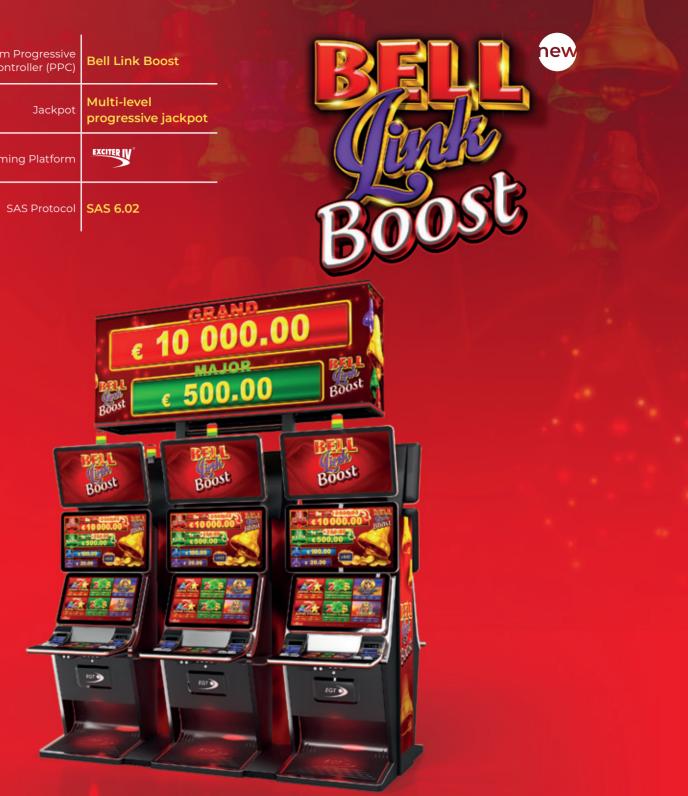

Bell Link has 4 exciting levels, of which the Grand and Major are progressive and common for all games and bets (Linked, Progressive), while the Minor and Mini levels are fixed and change their values according to different denominations. Minor and Mini jackpot bells are purple and blue and can be won multiple times during the Bell Link bonus; the Grand and Major levels can be attained that way too, as well as with any bet that brings a green bell or a trio of festive red bells that signal the win of the highest Grand.

Jackpot

Bell Link

Gaming Platform

14

Multi-level progressive jackpot EXCITER III EXCITER IV SAS Protocol SAS 6.02

The Bell Link bonus is a thrill ride for every player, that triggers when 5 or more bells appear on the every bell you collect resets your free spin counter, giving away credits and activating multipliers or

Another special bell is the Reels Boost that can

Ready to ring the Bell?

AL LED PANEL DED - SMALL & Single-sided

L LED PANEL - LARGE & Single-sided

L LED PANEL - SMALL & Single-sided

BOW PANEL

Discover the fresh interface of the new Bell Link Boost jackpot, where an array of six thrilling games can transform every moment into a chance to win big. Be on the lookout for the Boost feature that will amplify the amount of the Major and Grand jackpots, fulfilling your gaming wishes. Get ready to elevate your gaming experience to new heights with Bell Link Boost.