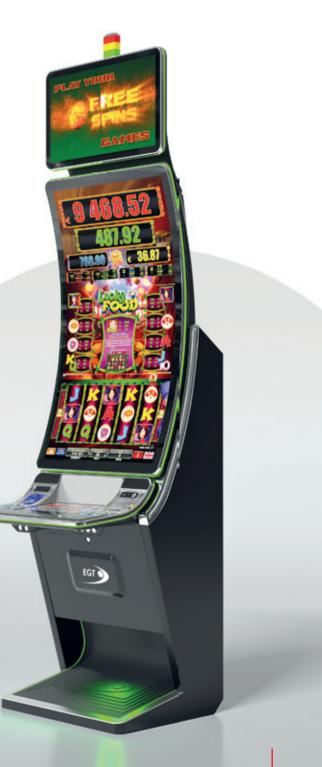

The General Series cabinets have become a benchmark for slot machines, bringing the latest innovations to your doorstep. Each unit is created and designed to fulfill a different need, creating the possibility to customize the gaming experience of your players to the last detail. The models' various curved displays are only part of their advantages that will undoubtedly raise your players' satisfaction.