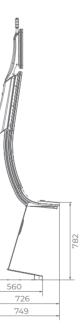

* and **ExciteR III** platforms









Multimedia topper (optional)

Dynamic touch keyboard

- A 50" portrait-oriented J-curved display with integrated touch screen for greater interactivity
- Overhead multimedia topper with a 27" monitor (optional)
- Frameless HD display with exceptional visual clarity
- Exquisite design and ergonomic features, ensuring maximum comfort
- Wide and convenient keyboard with dynamic touch display and electromechanical buttons
- Specially designed key systems for more ease of use by an operator
- High-quality stereo sound system
- Ambient, attractive LED illumination alongside the cabinet
- Built-in USB port for fast charging
- Powered by the **Excite III** and **Excite IV** platforms



| 1 |  |
|---|--|





Multimedia topper (optional)

General Cabinets



Dynamic touch keyboard

# G 50 J1 ST



# G 50 J2 UP



- A 50" portrait-oriented J-curved display with integrated touch screen for greater interactivity
- Overhead multimedia topper with a 27" monitor (optional)
- Frameless HD display with exceptional visual clarity
- Exquisite design and ergonomic features, ensuring maximum comfort
- Wide and convenient keyboard with dynamic touch display and electromechanical buttons
- Specially designed key systems for more ease of use by an operator
- High-quality stereo sound system
- Ambient, attractive LED illumination alongside the cabinet
- Built-in USB port for fast charging
- Powered by the **Excite** and **Excite** v platforms









Multimedia topper (optional)

Dynamic touch keyboard

- A 50" portrait-oriented J-curved display with integ