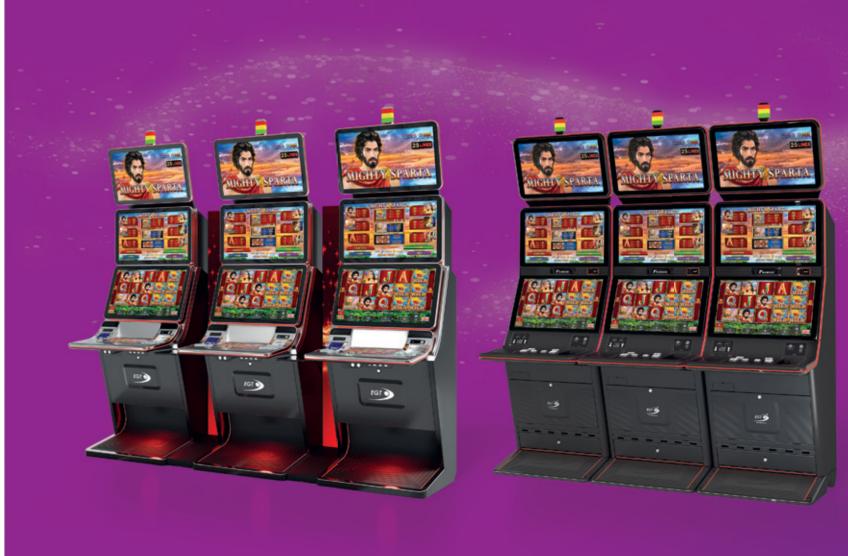

## GENERAL CABINETS

## G 50-50 C VIP

- Two 50" frameless HD displays with exceptional visual clarity
- Exquisite design and ergonomic features, ensuring maximum comfort
- Wide and convenient keyboard with dynamic touch display and electromechanical buttons
- Specially designed key systems for more ease of use by an operator
- High-quality stereo sound system
- Ambient, attractive LED illumination alongside the cabinet
- Built-in USB port for fast charging
- Powered by the **Exciter** and **Exciter** and **Exciter**

# G 55 J1 VIP

- 55" J-curved frameless HD display with exceptional visual clarity
- Exquisite design and ergonomic features, ensuring maximum comfort
- Wide and convenient keyboard with dynamic touch display and electromechanical buttons
- Specially designed key systems for more ease of use by an operator
- High-quality stereo sound system
- Ambient, attractive LED illumination alongside the cabinet
- Built-in USB port for fast charging
- Powered by the **ExciteR** and **ExciteR** and **ExciteR**

# G 55 C VIP

- 55" curved frameless HD display with exceptional visual clarity
- Integrated touchscreen
- Exquisite design and ergonomic features, ensuring maximum comfort
- Wide and convenient keyboard with dynamic touch display and electromechanical buttons
- Specially designed key systems for more ease of use by an operator
- High-quality stereo sound system
- Ambient, attractive LED illumination alongside the cabinet
- Built-in USB port for fast charging
- Powered by the **Excite III** and **Excite IV** , platforms