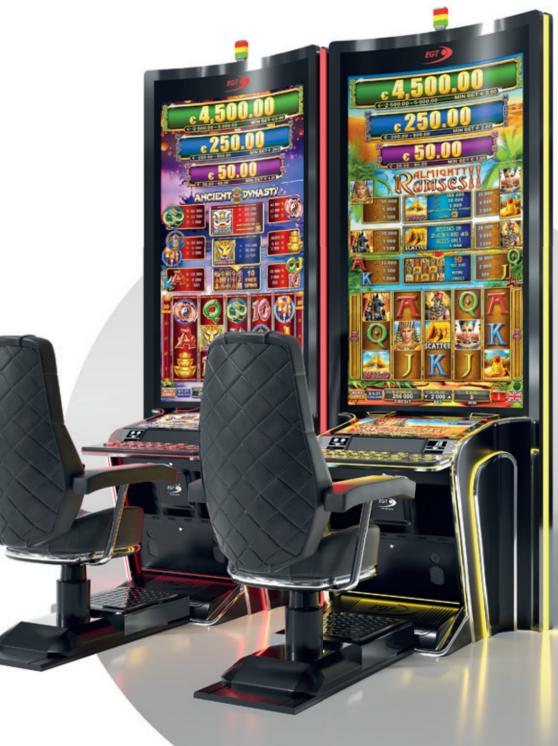

The General Series cabinets have become a benchmark for slot machines, bringing the latest innovations to your doorstep. Each unit is created and designed to fulfill a different need, creating the possibility to customize the gaming experience of your players to the last detail. The models' various curved displays are only part of their advantages that will undoubtedly raise your players' satisfaction.

We continue to consolidate our global positions by creating new single games targeting the markets of North and Latin America. A combination of unique multigame mixes and signature jackpot systems are all a part of our portfolio, creating a vast array of titles with different themes, real-life graphics, and high-performing math models.