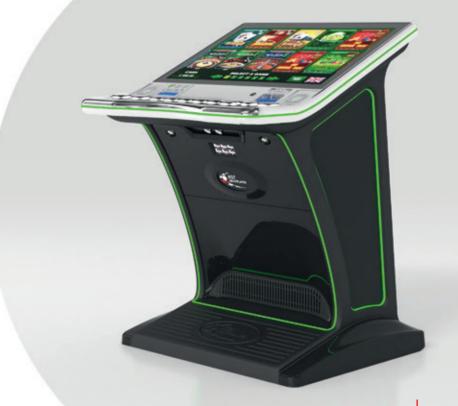

### GS 32-32

- A high-resolution 32" main monitor with integrated touch screen and a 32" upper widescreen display
- Easy integration into roulettes, roulette groups, etc.
- Ergonomic features, ensuring maximum comfort for the players
- Wide and convenient keyboard with dynamic touch display and electromechanical buttons
- Specially designed for more ease of use
- High-quality stereo sound system
- Ambient, attractive LED illumination alongside the cabinet
- Built-in USB port for fast charging
- Powered by the Exciter IV platform