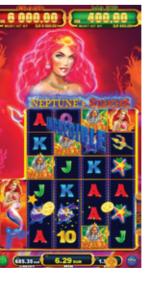

Welcome aboard adventurer for a breathtaking journey deep into the oceanic possessions of Neptune. The lovely sirens of the God will help you during your quest in finding the underwater riches. The special symbol Neptune will grant you extra bonuses while the Siren symbol will increase the number of lines by 1. The pearl mussels will trigger a special bonus game with falling pearls that you have to be quick to gather by touching the screen and choosing which pearls to keep.