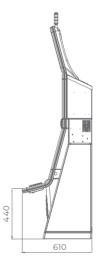

ccessible and visible mechanical counters
- Ergonomic features, ensuring maximum comfort
- Convenient access through an electronic key system
- Powered by the Exciter 11 and Exciter 11 platforms







Multimedia topper (optional)

OLED Button Panel

- Two high-resolution 27" widescreen monitors, the main one with an integrated touch screen
- Overhead multimedia topper with a 24" monitor (optional)
- Keyboard with dynamic OLED buttons (optional)
- Coin acceptor and hopper (optional)
- Enhanced quality stereo sound system
- Ambient, attractive LED illumination alongside the cabinet
- Easily accessible and visible mechanical counters
- Ergonomic features, ensuring maximum comfort
- Convenient access through an electronic key system
- Powered by the **Excitent** and **Excitent** platforms









Multimedia topper (optional)



OLED Button Panel



### **MULTIPLAYER** TERMINALS & ROULETTES

### GS Series 📼

Experience the pinnacle of gaming luxury with the GS series. The Ultimate GS 32 T boasts a frameless 32" display and modular construction for endless configurations. Engage directly with gameplay using the integrated touch screen of the GS 32-32, while the GS 32-32-32 elevates multiplayer immersion with three dynamic monitors.



### GS 32 T

- Exquisite design with a frameless 32" display that reproduces pictures with exceptional clarity
- Modular construction, allowing many possible configurations
- Easy integration into roulettes, roulette groups, etc.
- Ergonomic features, ensuring maximum comfort for the players
- Different keyboard options are available (6 or 13 elec