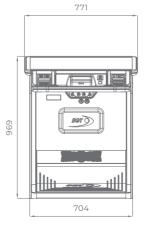

## G 50-50 C VIP

- Two 50" frameless HD displays with exceptional visual clarity
- Exquisite design and ergonomic features, ensuring maximum comfort
- Wide and convenient keyboard with dynamic touch display and electromechanical buttons
- Specially designed key systems for more ease of use by an operator
- High-quality stereo sound system
- Ambient, attractive LED illumination alongside the cabinet
- Built-in USB port for fast charging
- Powered by the **Exciter** and **Exciter** and **Exciter**

## Comfortable multimedia chair that includes:

- High-quality stereo sound speakers
- Sound volume control
- The functions: Start, Auto Play, Select Game, Gamble, Take Win, Select Bet and Lines

58