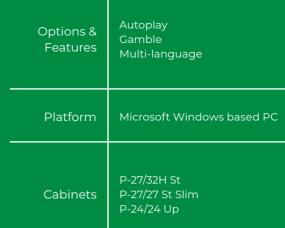

# SUPREME

| Jackpots              | Coin jackpot<br>Jackpot Card<br>Premium Lin<br>Lady's Card J<br>SAS-Progress                                             |
|-----------------------|--------------------------------------------------------------------------------------------------------------------------|
| Options &<br>Features | Multi-denom<br>Autoplay<br>Gamble<br>Multi-languag                                                                       |
| Platform              |                                                                                                                          |
| SAS Protocol          | SAS 6.03                                                                                                                 |
| Cabinets              | G 50 C ST<br>G 50 J1 ST<br>G 50 J2 ST<br>G 27-27 ST<br>G 27-32 ST<br>G 50 V ST<br>G 55 J1 VIP<br>GS 32-32<br>PH 27-27 ST |

System nk Jackpot System ackpot System

nation

- G 50 C UP G 50 J1 UP G 50 J2 UP
- G 27-27 UP
- G 27-32 UP
- G 55 C VIP
- G 32-32 VIP
- GS 32-32-32
- G 50-50 C VIP

- Mighty Heracle 1
- Prosperity Legend 2
- 81 Fruit Ways 3
- Shining Crown 6 reels 4
- 40 Rainbow Luck 5
- Carnaval de la Calavera 6
- Book of Shining Hot 7
- Book of Artifacts 8
- 9 5 Burning Power
- 10 20 Super Power
- Sands Spirit Cash Heat 11
- 40 Shining Rainbow 12
- 13 81 Tumble Hot
- Tiki Fever Fury Cash 14
- Beer Cash 15
- 16 Pharaoh's Desert Cash Heat
- 17 Desert Wealth
- 18 100 Lucky Hat
- 19 20 Super Hot
- 20 20 Super Hot Dazzle Cash
- 21 30 Spicy Fruits
- 22 40 Burning Hot
- 23 40 Shining Crown
- 24 40 Super Hot
- 25 5 Dazzling Hot
- 26 Amazons' Battle
- 27 Amazons' Battle 6 reels