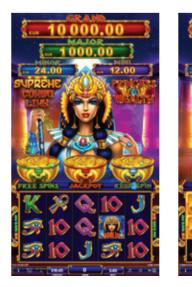

Premium Progressive Controller (PPC)

Jackpot

Gaming Platform

Supreme Combo Link has 4 exciting levels – Grand and Major are progressive, while Minor and Mini are Bonus Prize and Non-progressive.

The scarabs lead the way to wealth, starting with the Green Scarab, which grants players 8 Free Spins. In them, frames may appear around the figures, and they remain until the end of the Free Spins. As a finishing touch, one Super Spin is played, and winnings are paid only for the figures in the frames. If the frames fill out the whole screen, there is a special multiplier.

The Blue Scarab offers a Keep&Spin bonus with up to three resets when Scarabs with credit are spinning on the screen. A full screen of Blue Scarabs grants a win multiplier.

And now for the cherry on top – the Red Scarab, which starts a Jackpot Pick-up bonus with 12 elements, where opening three of the same elements, wins the corresponding jackpot level.

Another four types of bonuses await as a mix of the previous three, and if the jackpot is opened with another bonus, up to three extra coins with winnings from previous bonuses can be won.

**AVAILABLE GAMES** 

#### eme Combo

ายพ่

Egypt Reign and Princess of Wealth unite in the Supreme Combo Link jackpot, featuring vibrant scarabs that combine for four distinct bonus types.

The Green and Red Scarab pairing delights players with 8 Free Spins, during which frames may encase symbols, transforming them and accumulating wins by the end of the Free Spins. Subsequently, the Red Scarab credits merge, triggering a Pick-up Jackpot Bonus with 15 elements.

The Blue and Red Scarab duo introduces a Keep&Spin bonus comprising three spins, resettable by new symbols. Following this, the Red Scarab credits combine, initiating a Pick-up Jackpot Bonus with 15 elements.

The Blue and Green Scarab alliance unveils the familiar Keep&Spin bonus, where framed figures transform into symbols, accumulating wins. Completing the entire screen brings forth a special multiplier.

The Red, Blue, and Green Scarabs synchronize to activate a dynamic Keep&Spin. Frames may encase select Blue and/or Red Scarabs, augmenting their quantity with each spin. Ultimately, the Red Scarab credits combine, instigating a Pick-up Jackpot Bonus featuring 15 elements.