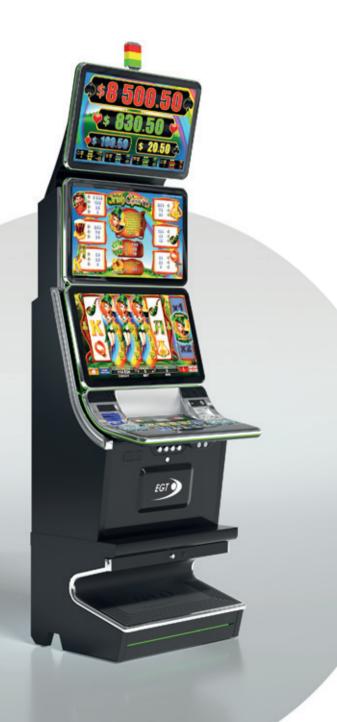

## GENERAL CABINETS

## G 50-50 C VIP

- Two 50" frameless HD displays with exceptional visual clarity
- Exquisite design and ergonomic features, ensuring maximum comfort
- Wide and convenient keyboard with dynamic touch display and electromechanical buttons
- Specially designed key systems for more ease of use by an operator
- High-quality stereo sound system
- Ambient, attractive LED illumination alongside the cabinet
- Built-in USB port for fast charging
- Powered by the **Exciter** and **Exciter** and **Exciter**