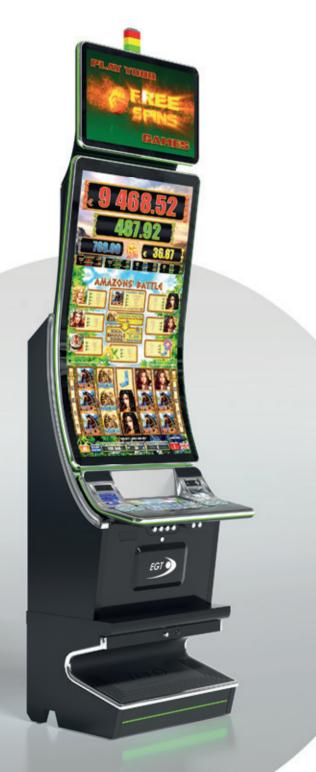

Jackpot

Gaming Platform

All the way from Themiscyra the Amazons ride on their brave wild horses and enter into battle to help you discover great treasures. Incredible wins are expected whenever the reels expand, the lines go up from 30 to 60 or 90 and the screen is dominated by one of these legendary women or their beautiful stallions in gallop.

You are also sure to find hidden treasures when the Double Headed Battle Axe scatter falls on reels 2. 3, and 4. Then you can win from 7 up to... 90 free spins and they are always played on 90 lines. The legendary Amazons, much like fortune itself, favor the brave – there are Grand and Major standalone mystery jackpot levels, which can be won with any bet at any time.

One thing is certain - your journey will be an exciting one. The special zone above the screen can turn into a roller coaster of surprises, awarding different win multipliers and free spins and respins. When the bonus "Reels Up" drops during a free game or you gain respins, the landscape will expand and uncover additional positions on the 2<sup>nd</sup>, 3<sup>rd</sup> and 4<sup>th</sup> reels. The Grand and Major stand-alone mystery jackpot levels also await you on your quest to triumph over the savanna.