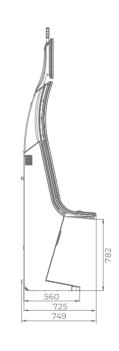

# G 55 J1 VIP

- 55" J-curved frameless HD display with exceptional visual clarity
- Exquisite design and ergonomic features, ensuring maximum comfort
- Wide and convenient keyboard with dynamic touch display and electromechanical buttons
- Specially designed key systems for more ease of use by an operator
- High-quality stereo sound system
- Ambient, attractive LED illumination alongside the cabinet
- Built-in USB port for fast charging
- Powered by the **ExciteR** and **ExciteR** and **ExciteR**

#### Comfortable multimedia chair that includes:

- High-quality stereo sound speakers
- Sound volume control
- The functions: Start, Auto Play, Select Game, Gamble, Take Win, Select Bet and Lines