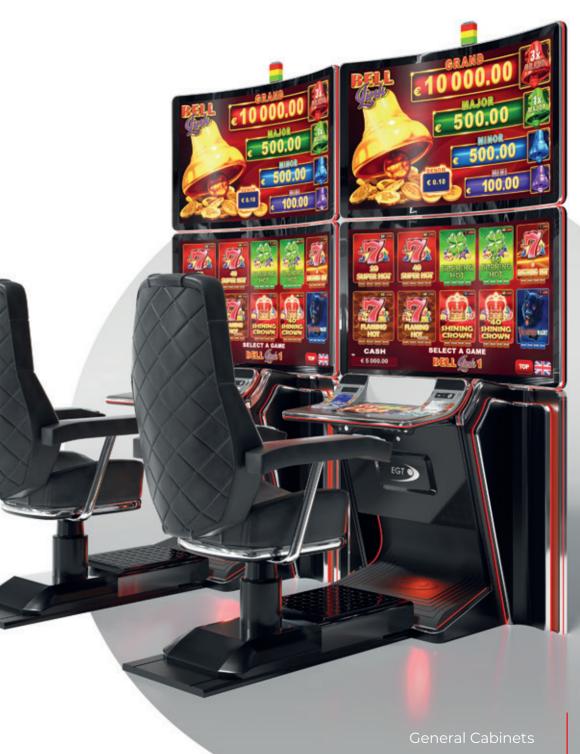

## GENERAL CABINETS

## G 50-50 C VIP

- Two 50" frameless HD displays with exceptional visual clarity
- Exquisite design and ergonomic features, ensuring maximum comfort
- Wide and convenient keyboard with dynamic touch display and electromechanical buttons
- Specially designed key systems for more ease of use by an operator
- High-quality stereo sound system
- Ambient, attractive LED illumination alongside the cabinet
- Built-in USB port for fast charging
- Powered by the **Exciter** and **Exciter** and **Exciter**