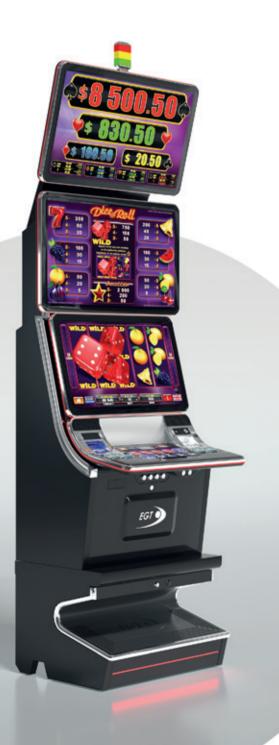

The General Series cabinets have become a benchmark for slot machines, bringing the latest innovations to your doorstep. Each unit is created and designed to fulfill a different need, creating the possibility to customize the gaming experience of your players to the last detail. The models' various curved displays are only part of their advantages that will undoubtedly raise your players' satisfaction.