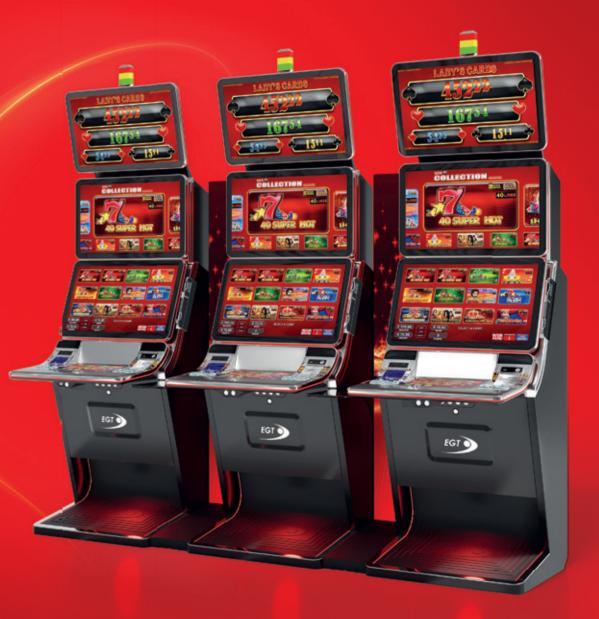

## GENERAL CABINETS

## G 50-50 C VIP

- Two 50" frameless HD displays with exceptional visual clarity
- Exquisite design and ergonomic features, ensuring maximum comfort
- Wide and convenient keyboard with dynamic touch display and electromechanical buttons
- Specially designed key systems for more ease of use by an operator
- High-quality stereo sound system
- Ambient, attractive LED illumination alongside the cabinet
- Built-in USB port for fast charging
- Powered by the **Exciter** and **Exciter** and **Exciter**