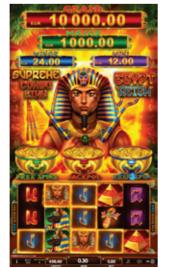

Premium Progressive Controller (PPC)

Jackpot

Gaming Platform

Supreme Combo Link has 4 exciting levels – Grand and Major are progressive, while Minor and Mini are Bonus Prize and Non-progressive.

The scarabs lead the way to wealth, starting with the Green Scarab, which grants players 8 Free Spins. In them, frames may appear around the figures, and they remain until the end of the Free Spins. As a finishing touch, one Super Spin is played, and winnings are paid only for the figures in the frames. If the frames fill out the whole screen, there is a special multiplier.

The Blue Scarab offers a Keep&Spin bonus with up to three resets when Scarabs with credit are spinning on the screen. A full screen of Blue Scarabs grants a win multiplier.

And now for the cherry on top – the Red Scarab, which starts a Jackpot Pick-up bonus with 12 elements, where opening three of the same elements, wins the corresponding jackpot level.

Another four types of bonuses await as a mix of the previous three, and if the jackpot is opened with another bonus, up to three extra coins with winnings from previous bonuses can be won.

**AVAILABLE GAMES** 