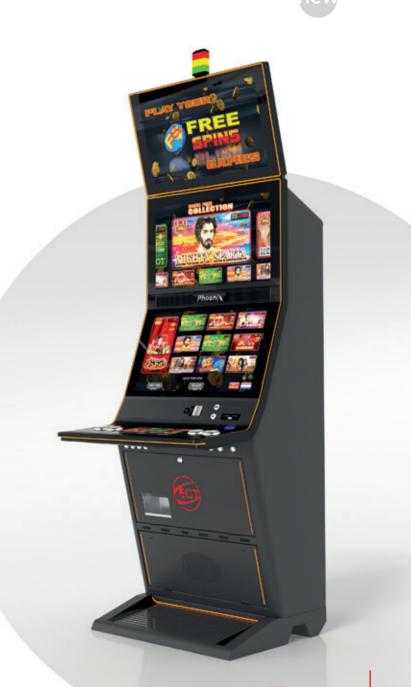

# G 55 C VIP

- 55" curved frameless HD display with exceptional visual clarity
- Integrated touchscreen
- Exquisite design and ergonomic features, ensuring maximum comfort
- Wide and convenient keyboard with dynamic touch display and electromechanical buttons
- Specially designed key systems for more ease of use by an operator
- High-quality stereo sound system
- Ambient, attractive LED illumination alongside the cabinet
- Built-in USB port for fast charging
- Powered by the **Excite III** and **Excite IV** , platforms