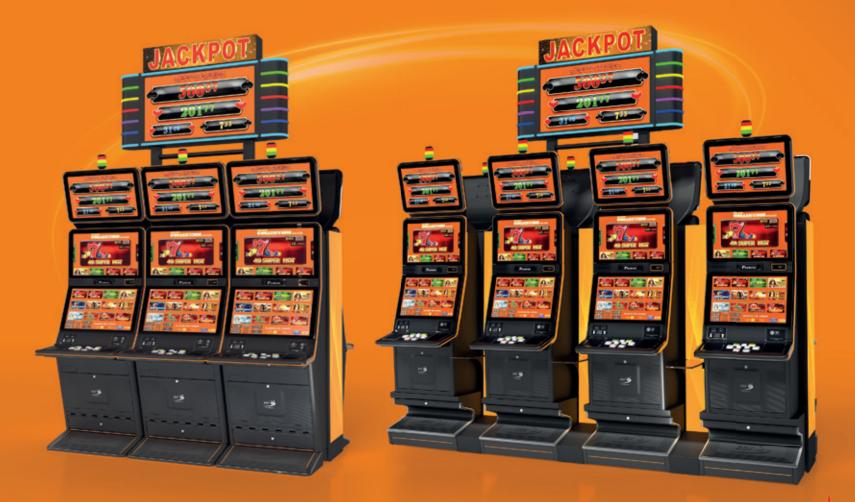

## GENERAL CABINETS

## G 50-50 C VIP

- Two 50" frameless HD displays with exceptional visual clarity
- Exquisite design and ergonomic features, ensuring maximum comfort
- Wide and convenient keyboard with dynamic touch display and electromechanical buttons
- Specially designed key systems for more ease of use by an operator
- High-quality stereo sound system
- Ambient, attractive LED illumination alongside the cabinet
- Built-in USB port for fast charging
- Powered by the **Exciter** and **Exciter** and **Exciter**

# G 55 J1 VIP

- 55" J-curved frameless HD display with exceptional visual clarity
- Exquisite design and ergonomic features, ensuring maximum comfort
- Wide and convenient keyboard with dynamic touch display and electromechanical buttons
- Specially designed key systems for more ease of use by an operator
- High-quality stereo sound system
- Ambient, attractive LED illumination alongside the cabinet
- Built-in USB port for fast charging
- Powered by the **ExciteR** and **ExciteR** and **ExciteR**

# G 55 C VIP

- 55" curved frameless HD display with exceptional visual clarity
- Integrated touchscreen
- Exquisite design and ergonomic features, ensuring maximum comfort
- Wide and convenient keyboard with dynamic touch display and electromechanical buttons
- Specially designed key systems for more ease of use by an operator
- High-quality stereo sound system
- Ambient, attractive LED illumination alongside the cabinet
- Built-in USB port for fast charging
- Powered by the **Excite III** and **Excite IV** , platforms

## G 32-32 VIP

- Two high-resolution 32" widescreen monitors
- Touch screen equipped on the main display
- Overhead multimedia topper with a 32" monitor (optional)
- Frameless HD display with exceptional visual clarity
- Exquisite design and ergonomic features, ensuring maximum comfort
- Wide and convenient keyboard with dynamic touch display and electromechanical buttons
- Specially designed key systems for more ease of use by an operator
- High-quality stereo sound system
- Ambient, attractive LED illumination alongside the cabinet
- Built-in USB port for fast charging
- Powered by the **Exciter** and **Exciter** and **exciter**