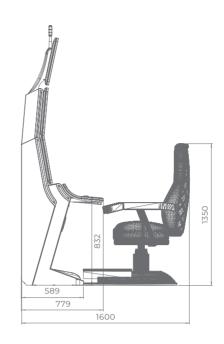

## G 50-50 C VIP

- Two 50" frameless HD displays with exceptional visual clarity
- Exquisite design and ergonomic features, ensuring maximum comfort
- Wide and convenient keyboard with dynamic touch display and electromechanical buttons
- Specially designed key systems for more ease of use by an operator
- High-quality stereo sound system
- Ambient, attractive LED illumination alongside the cabinet
- Built-in USB port for fast charging
- Powered by the **Exciter** and **Exciter** and **Exciter**

## Comfortable multimedia chair that includes:

- High-quality stereo sound speakers
- Sound volume control
- The functions: Start, Auto Play, Select Game, Gamble, Take Win, Select Bet and Lines

58