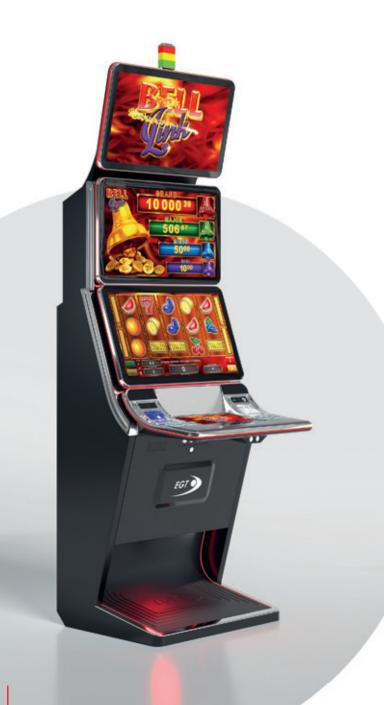

Bell Link has 4 exciting levels, of which the Grand and Major are progressive and common for all games and bets (Linked, Progressive), while the Minor and Mini levels are fixed and change their values according to different denominations. Minor and Mini jackpot bells are purple and blue and can be won multiple times during the Bell Link bonus; the Grand and Major levels can be attained that way too, as well as with any bet that brings a green bell or a trio of festive red bells that signal the win of the highest Grand.

Jackpot

Bell Link

Gaming Platform

14

Multi-level progressive jackpot EXCITER III EXCITER IV SAS Protocol SAS 6.02

The Bell Link bonus is a thrill ride for every player, that triggers when 5 or more bells appear on the every bell you collect resets your free spin counter, giving away credits and activating multipliers or

Another special bell is the Reels Boost that can

Ready to ring the Bell?

AL LED PANEL DED - SMALL & Single-sided

L LED PANEL - LARGE & Single-sided

L LED PANEL - SMALL & Single-sided

BOW PANEL

Discover the fresh interface of the new Bell Link Boost jackpot, where an array of six thrilling games can transform every moment into a chance to win big. Be on the lookout for the Boost feature that will amplify the amount of the Major and Grand jackpots, fulfilling your gaming wishes. Get ready to elevate your gaming experience to new heights with Bell Link Boost.