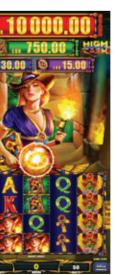

If you are brave and lucky enough to deceive the mummy and trigger the bonus, you can choose between Wheel Respin feature or free games.

The 2 Happy Hits series is a standalone mystery jackpot of 2 progressive levels – Major and Grand, that may be hit at random with any bet. The players anticipate them greatly as they have a hint as to when these jackpots are expected to drop. The "Must hit by" field shows the accumulated value before which each jackpot is sure to grant its riches.