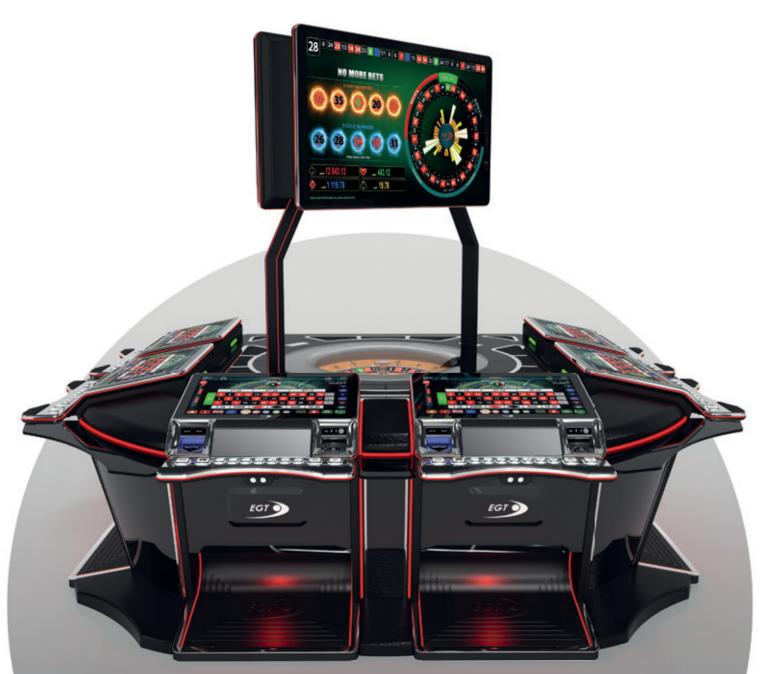

# G R6 C

The brand new "G R6 C" series roulettes are the nextgeneration level of products. The exquisite, modern design with 27" HD monitors present a contemporary solution for the casino around the world. Supporting all the HD multi games produced by EGT, this product can be easily turned from ± classic roulette game into a hybrid gaming machine with many slots, cards, and dice games.

- 6 x 27" Full HD Touch Screen play stations and 12° monitor angle for the best player experience
- 6 x Middle connections with sleek design
- Integrated EGT Automatic Roulette Center unit
- New dome design for better player visibility
- Different keyboard options are available (6 or 13 electromechanical buttons are the options of the available keyboards)
- American roulette (Optional)
- Dynamic LED illuminations
- Dynamic "in-game" sound effects
- Full HD live-stream camera
- Play stations can be linked to additional EGT Automated Roulette
- 50" Dual Display visualization (Optional)
- Bill validator (Optional) & USB charger;
- Ticket printer device (Optional).