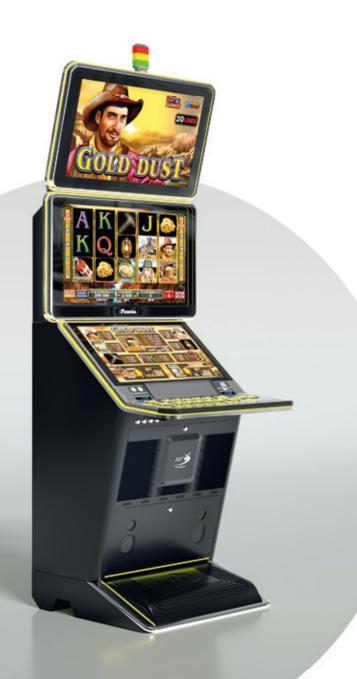

ity stereo sound system
- Ambient, attractive LED illumination alongside the cabinet
- Easily accessible and visible mechanical counters
- Ergonomic features, ensuring maximum comfort
- Convenient access through an electronic key system
- Powered by Excite III platform











- 42" portrait-oriented curved monitor with integrated touch screen for greater interactivity
- Keyboard with dynamic OLED buttons (optional)
- Enhanced quality stereo sound system
- Ambient, attractive LED illumination alongside the cabinet
- Easily accessible and visible mechanical counters
- Ergonomic features, ensuring maximum comfort
- Convenient access through an electronic key system
- Powered by Excitent platform







OLED Button Panel

Multimedia topper (optional)

### P-42V UP Curved



# P-27/32H ST



- 27" widescreen main monitor with integrated touch screen for greater interactivity
- Attractive and LED-illuminated top box featuring a 32" landscape monitor
- Overhead multimedia topper with a 32" monitor (optional)
- Keyboard with dynamic OLED buttons (optional)
- Enhanced quality stereo sound system
- Ambient, attractive LED illumination alongside the cabinet
- Easily accessible and visible mechanical counters
- Ergonomic features, ensuring maximum comfort
- Convenient access through an electronic key system
- Powered by the **Exciter II** and **Exciter III** platforms









Multimedia topper (optional)

OLED Button Panel

- Two high-resolution 27" widescreen monitors, the main one with integrated touch screen
- Overhead multimedia topper with a 27" monitor (optional)
- Keyboard