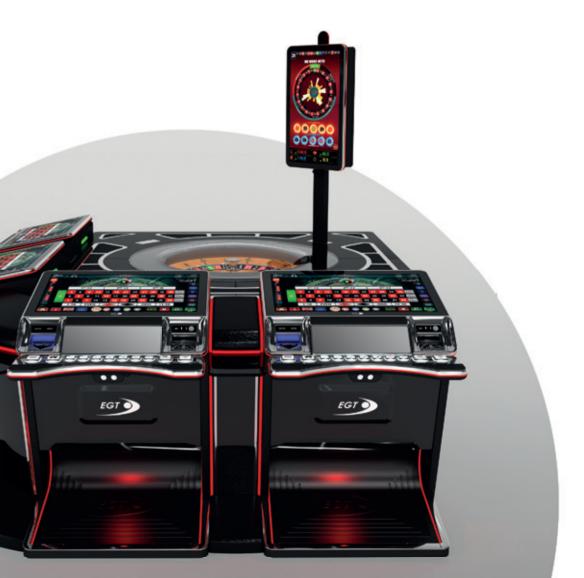

# G R6 C

The brand new "G R6 C" series roulettes are the nextgeneration level of products. The exquisite, modern design with 27" HD monitors present a contemporary solution for the casino around the world. Supporting all the HD multi games produced by EGT, this product can be easily turned from ± classic roulette game into a hybrid gaming machine with many slots, cards, and dice games.

- 6 x 27" Full HD Touch Screen play stations and 12° monitor angle for the best player experience
- 6 x Middle connections with sleek design
- Integrated EGT Automatic Roulette Center unit
- New dome design for better player visibility
- Different keyboard options are available (6 or 13 electromechanical buttons are the options of the available keyboards)
- American roulette (Optional)
- Dynamic LED illuminations
- Dynamic "in-game" sound effects
- Full HD live-stream camera
- Play stations can be linked to additional EGT Automated Roulette
- 50" Dual Display visualization (Optional)
- Bill validator (Optional) & USB charger;
- Ticket printer device (Optional).