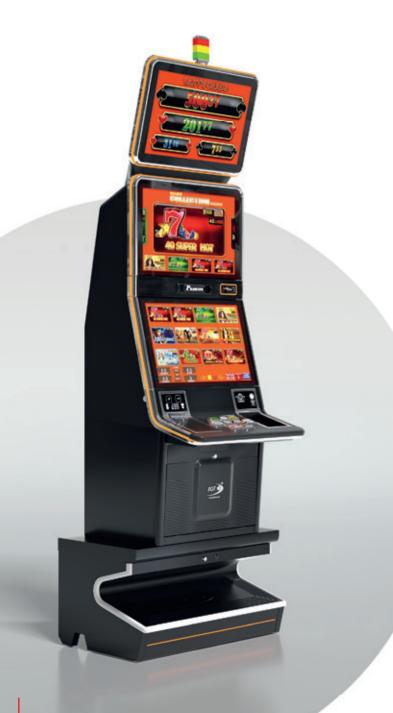

# G 55 J1 VIP

- 55" J-curved frameless HD display with exceptional visual clarity
- Exquisite design and ergonomic features, ensuring maximum comfort
- Wide and convenient keyboard with dynamic touch display and electromechanical buttons
- Specially designed key systems for more ease of use by an operator
- High-quality stereo sound system
- Ambient, attractive LED illumination alongside the cabinet
- Built-in USB port for fast charging
- Powered by the **ExciteR** and **ExciteR** and **ExciteR**