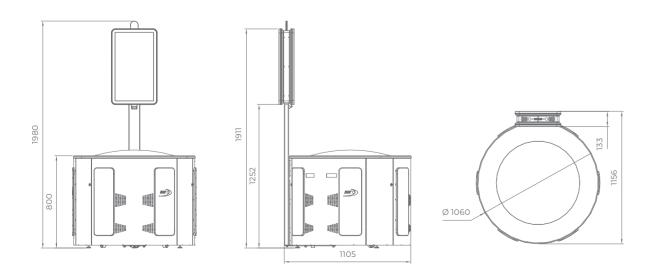

### **MULTIPLAYER** TERMINALS & ROULETTES

### GS Series 📼

Experience the pinnacle of gaming luxury with the GS series. The Ultimate GS 32 T boasts a frameless 32" display and modular construction for endless configurations. Engage directly with gameplay using the integrated touch screen of the GS 32-32, while the GS 32-32-32 elevates multiplayer immersion with three dynamic monitors.

# G R6 C

The brand new "G R6 C" series roulettes are the nextgeneration level of products. The exquisite, modern design with 27" HD monitors present a contemporary solution for the casino around the world. Supporting all the HD multi games produced by EGT, this product can be easily turned from ± classic roulette game into a hybrid gaming machine with many slots, cards, and dice games.

- 6 x 27" Full HD Touch Screen play stations and 12° monitor angle for the best player experience
- 6 x Middle connections with sleek design
- Integrated EGT Automatic Roulette Center unit
- New dome design for better player visibility
- Different keyboard options are available (6 or 13 electromechanical buttons are the options of the available keyboards)
- American roulette (Optional)
- Dynamic LED illuminations
- Dynamic "in-game" sound effects
- Full HD live-stream camera
- Play stations can be linked to additional EGT Automated Roulette
- 50" Dual Display visualization (Optional)
- Bill validator (Optional) & USB charger;
- Ticket printer device (Optional).