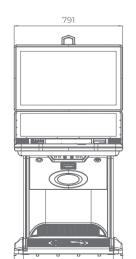

pecially designed for more ease of use
- High-quality stereo sound system
- Ambient, attractive LED illumination alongside the cabinet
- Built-in USB port for fast charging







### Peripheral devices:

- Bill validator (optional)
- Ticket printer(optional)



### GS 32-32

- A high-resolution 32" main monitor with integrated touch screen and a 32" upper widescreen display
- Easy integration into roulettes, roulette groups, etc.
- Ergonomic features, ensuring maximum comfort for the players
- Wide and convenient keyboard with dynamic touch display and electromechanical buttons
- Specially designed for more ease of use
- High-quality stereo sound system
- Ambient, attractive LED illumination alongside the cabinet
- Built-in USB port for fast charging
- Powered by the Exciter IV platform



655

791



### Peripheral devices:

- Bill validator (optional)
- Ticket printer(optional)



### GS 32-32-32

- A high-resolution 32" main monitor with integrated touch screen, 32" upper widescreen display and a third 32" top monitor
- Easy integration into roulettes, roulette groups, etc.
- Ergonomic features, ensuring maximum comfort for the players
- Wide and convenient keyboard with dynamic touch display and electromechanical buttons
- Specially designed for more ease of use
- High-quality stereo sound system
- Ambient, attractive LED illumination alongside the cabinet
- Built-in USB port for fast charging
- Powered by the Exciter IV platform





### Peripheral devices:

- Bill validator (optional)
- Ticket printer(optional)

OWE

222

Not state

# G 27 T

- High-resolution 27" wi