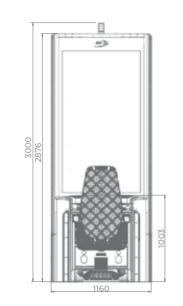

## G 50-50 C VIP

- Two 50" frameless HD displays with exceptional visual clarity
- Exquisite design and ergonomic features, ensuring maximum comfort
- Wide and convenient keyboard with dynamic touch display and electromechanical buttons
- Specially designed key systems for more ease of use by an operator
- High-quality stereo sound system
- Ambient, attractive LED illumination alongside the cabinet
- Built-in USB port for fast charging
- Powered by the **Exciter** and **Exciter** and **Exciter**

## Comfortable multimedia chair that includes:

- High-quality stereo sound speakers
- Sound volume control
- The functions: Start, Auto Play, Select Game, Gamble, Take Win, Select Bet and Lines

58