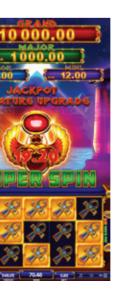

## GAMES

Gods & Kings has 4 exciting levels, of which the Grand and Major are progressive and common for all games and bets, while the Minor and Mini levels are fixed and change their values. There are also a variety of bonus games that will immerse you into a magical world where you'll get a chance to get in touch with the mysterious divine characters.

Premium Progressive Controller (PPC)

Jackpot

Gaming Platform

SAS Protocol SAS 6.02

8

Multi-level progressive jackpot

Set off on a thrilling quest with Rise of Ra, a cherished favorite and a pivotal component of the Gods & Kings Link jackpot.

Venture into the unknown, where the appearance of 3 or more Scatter symbols unlocks the gateway to 15 Free Spins, each adorned with an x3 Multiplier. But the adventure continues with the prospect of retriggering and potentially unveiling an additional 15 Free Spins to extend your journey.

After the final Free Spin, players stand at the precipice of a Feature Chance if the Jackpot Feature hasn't been triggered during the Free Spins, adding an extra layer of excitement to your quest for riches. May the gods favor you as you strive for monumental triumphs!