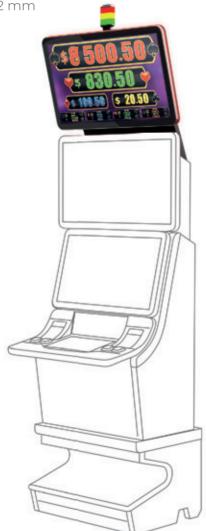

# G 50 V ST

- A 50" portrait-oriented straight display with integrated touch screen for greater interactivity
- Overhead multimedia topper with a 27" monitor (optional)
- Frameless HD display with exceptional visual clarity
- Exquisite design and ergonomic features, ensuring maximum comfort
- Wide and convenient keyboard with dynamic touch display and electromechanical buttons
- Specially designed key systems for more ease of use by an operator
- High-quality stereo sound system
- Ambient, attractive LED illumination alongside the cabinet
- Built-in USB port for fast charging
- Powered by the **Exciter** and **Exciter** and **exciter**