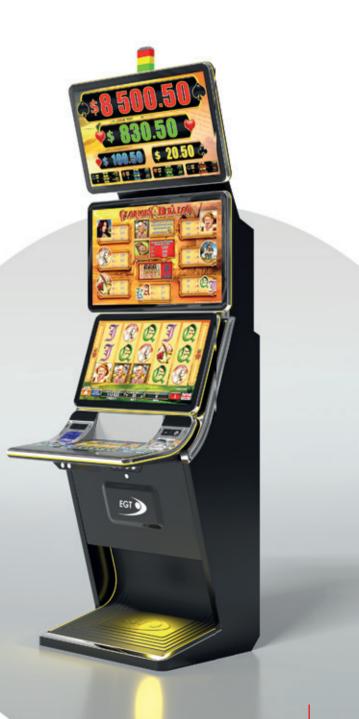

## GENERAL CABINETS

## G 50-50 C VIP

- Two 50" frameless HD displays with exceptional visual clarity
- Exquisite design and ergonomic features, ensuring maximum comfort
- Wide and convenient keyboard with dynamic touch display and electromechanical buttons
- Specially designed key systems for more ease of use by an operator
- High-quality stereo sound system
- Ambient, attractive LED illumination alongside the cabinet
- Built-in USB port for fast charging
- Powered by the **Exciter** and **Exciter** and **Exciter**

## Comfortable multimedia chair that includes:

- High-quality stereo sound speakers
- Sound volume control
- The functions: Start, Auto Play, Select Game, Gamble, Take Win, Select Bet and Lines

58