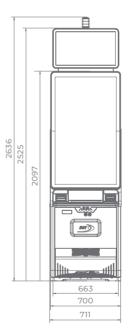

# G 55 J1 VIP

- 55" J-curved frameless HD display with exceptional visual clarity
- Exquisite design and ergonomic features, ensuring maximum comfort
- Wide and convenient keyboard with dynamic touch display and electromechanical buttons
- Specially designed key systems for more ease of use by an operator
- High-quality stereo sound system
- Ambient, attractive LED illumination alongside the cabinet
- Built-in USB port for fast charging
- Powered by the **ExciteR** and **ExciteR** and **ExciteR**