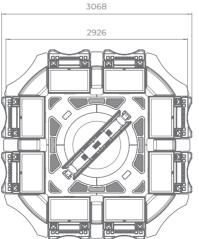

# G R6 C

The brand new "G R6 C" series roulettes are the nextgeneration level of products. The exquisite, modern design with 27" HD monitors present a contemporary solution for the casino around the world. Supporting all the HD multi games produced by EGT, this product can be easily turned from ± classic roulette game into a hybrid gaming machine with many slots, cards, and dice games.

- 6 x 27" Full HD Touch Screen play stations and 12° monitor angle for the best player experience
- 6 x Middle connections with sleek design
- Integrated EGT Automatic Roulette Center unit
- New dome design for better player visibility
- Different keyboard options are available (6 or 13 electromechanical buttons are the options of the available keyboards)
- American roulette (Optional)
- Dynamic LED illuminations
- Dynamic "in-game" sound effects
- Full HD live-stream camera
- Play stations can be linked to additional EGT Automated Roulette
- 50" Dual Display visualization (Optional)
- Bill validator (Optional) & USB charger;
- Ticket printer device (Optional).