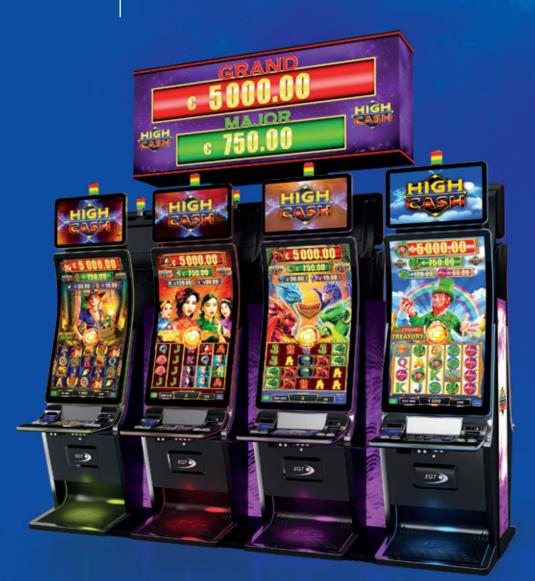

The High Cash jackpot series keeps the players brimming with anticipation. The Mini and Minor (non-progressive, stand-alone) and Major and Grand (linked, progressive) levels accumulate their power from the gorgeous single games that engulf you in a fantastic journey.

It only gets better: when you get three scatter symbols, they will trigger free spins and additional surprises. The jackpots may drop with any bet. As soon as the respin feature comes to action and a main character fills all the reels, one of the Mini, Minor, Major, or Grand vaults opens.

You can also access them with the special pick-up bonus that lays out 12 magic balls before you. Choose wisely, as three collected symbols of a kind will make one of the jackpots entirely yours.