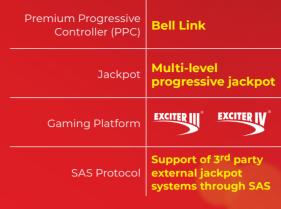

Premium Progressive Controller (PPC)

Jackpot

Gaming Platform

SAS Protocol SAS 6.02

8

Multi-level progressive jackpot

Set off on a thrilling quest with Rise of Ra, a cherished favorite and a pivotal component of the Gods & Kings Link jackpot.

Bell Link has 4 exciting levels, of which the Grand and Major are progressive and common for all games and bets (Linked, Progressive), while the Minor and Mini levels are fixed and change their values according to different denominations. Minor and Mini jackpot bells are purple and blue and can be won multiple times during the Bell Link bonus; the Grand and Major levels can be attained that way too, as well as with any bet that brings a green bell or a trio of festive red bells that signal the win of the highest Grand.

Jackpot

Bell Link

Gaming Platform

14

Multi-level progressive jackpot EXCITER III EXCITER IV SAS Protocol SAS 6.02

The Bell Link bonus is a thrill ride for every player, that triggers when 5 or more bells appear on the every bell you collect resets your free spin counter, giving away credits and activating multipliers or