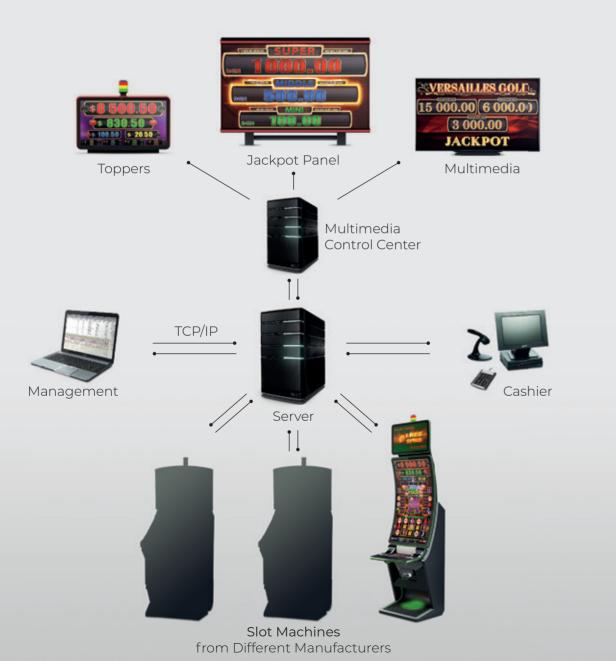

50

Premium Link is a jackpot system where EGT games from General, Power, Collection, Premier and older series like Vega Vision+ and Vega Vision can be linked together in order to participate in common mystery and symbol-driven progressive jackpots.

The Premium Link is based on Premium Progressive Controller (PPC) and Media Control Center (MCC) for visualization, and supports a mystery jackpot with up to 3 levels (Mini, Middle and Super), all of which are common for all games and denominations and fully customizable, including a setting for minimum bet requirement. The mystery jackpot values are accumulated on the grounds of stakes made on all machines participating in the jackpots and can be won randomly by each of them.

Premium Link supports symbol-driven jackpots, each with a maximum of 4 denominations and with its own independent settings. The accumulation is done on the grounds of stakes made during the games.

Gaming machines of other manufacturers also can be linked in order to participate in common mystery jackpots. For this purpose, each gaming machine has a special controller – Jackpot Interface Module (JIM). The collected jackpots are transferred to the gaming machines as Legacy bonuses via SAS Protocol.