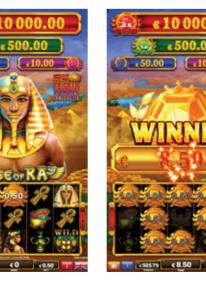

Premium Progressive Controller (PPC)

Jackpot

Gaming Platform

SAS Protocol SAS 6.02

8

Multi-level progressive jackpot

Set off on a thrilling quest with Rise of Ra, a cherished favorite and a pivotal component of the Gods & Kings Link jackpot.

Venture into the unknown, where the appearance of 3 or more Scatter symbols unlocks the gateway to 15 Free Spins, each adorned with an x3 Multiplier. But the adventure continues with the prospect of retriggering and potentially unveiling an additional 15 Free Spins to extend your journey.

After the final Free Spin, players stand at the precipice of a Feature Chance if the Jackpot Feature hasn't been triggered during the Free Spins, adding an extra layer of excitement to your quest for riches. May the gods favor you as you strive for monumental triumphs!