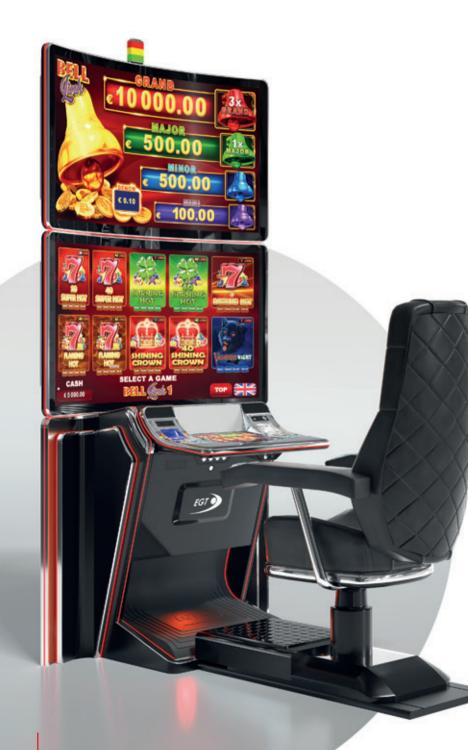

Bell Link has 4 exciting levels, of which the Grand and Major are progressive and common for all games and bets (Linked, Progressive), while the Minor and Mini levels are fixed and change their values according to different denominations. Minor and Mini jackpot bells are purple and blue and can be won multiple times during the Bell Link bonus; the Grand and Major levels can be attained that way too, as well as with any bet that brings a green bell or a trio of festive red bells that signal the win of the highest Grand.

#### AVAILABLE MULTIGAMES

| 20 Super Hot   | Flaming Hot         |  |
|----------------|---------------------|--|
| 40 Super Hot   | Flaming Hot Extreme |  |
| Burning Hot    | Shining Crown       |  |
| 40 Burning Hot | 40 Shining Crown    |  |
| 5 Dazzling Hot | Vampire Night       |  |

Jackpot

Bell Link

Gaming Platform

14

Multi-level progressive jackpot EXCITER III EXCITER IV SAS Protocol SAS 6.02

The Bell Link bonus is a thrill ride for every player, that triggers when 5 or more bells appear on the every bell you collect resets your free spin counter, giving away credits and activating multipliers or

Another special bell is the Reels Boost that can

Ready to ring the Bell?

AL LED PANEL DED - SMALL & Single-sided

L LED PANEL - LARGE & Single-sided

L LED PANEL - SMALL & Single-sided

BOW PANEL

Discover the fresh interface of the new Bell Link Boost jackpot, where an array of six thrilling games can transform every moment into a chance to win big. Be on the lookout for the Boost feature that will amplify the amount of the Major and Grand jackpots, fulfilling your gaming wishes. Get ready to elevate your gaming experience to new heights with Bell Link Boost.