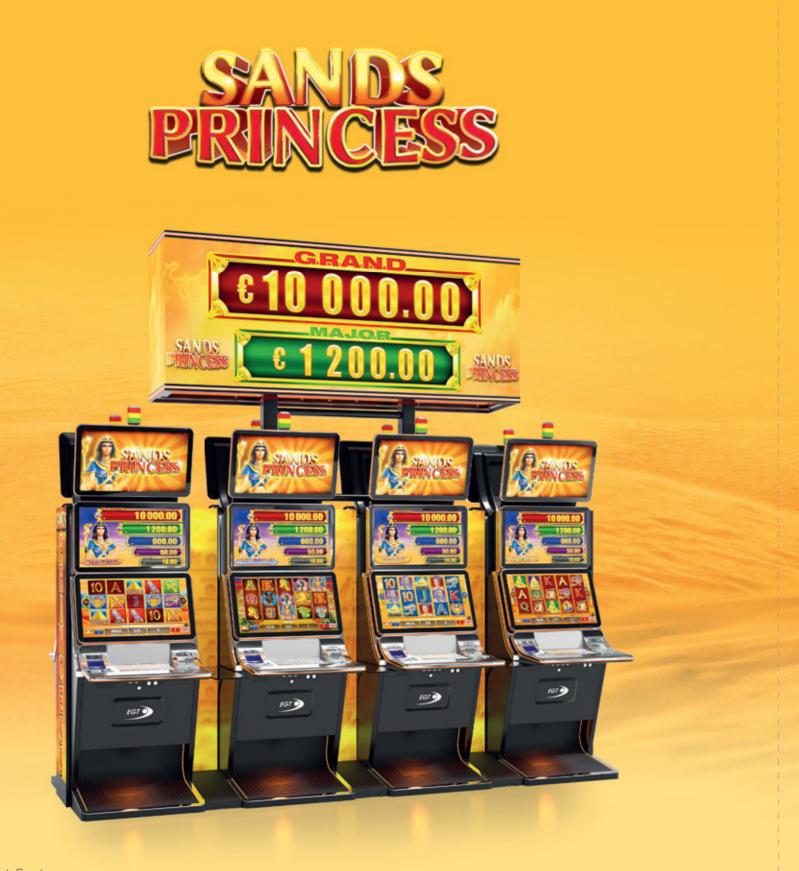

28

5.02

Sands Princess welcomes you to the kingdom of Egypt. Embark on a quest to find the numerous treasures hidden in her domain, meet pharaohs and queens. EGT's new 5-level progressive jackpot offers the chance to win big, while enjoying this classic theme.

As you tread the sands of the Pharaoh's Desert or take on different adventures with the Egyptian Tale and Sands Spirit games – all of 5 reels and 25/50 lines, always expect surprises. Should you come across at least 5 scarab symbols, a Sands Princess feature is triggered and you may win the non-progressive Mini and Minor or the Maxi progressive level are all stand-alone. The most ambitious explorers of the Sands Princess' kingdom may even reach the two linked progressive levels (Grand and Major) that will turn every sand grain into silver and gold.

Housed in a variety of cabinets, the Sands Princess features a userselectable multi-denomination. Players may win a few or even all of the jackpot levels with any bet they make and will also be pleasantly surprised by the Free Spins bonus, accompanying their journey in Egypt.

## Premium Progressive Controller (PPC) Sands Pri Jackpot Multi-leve progressi Gaming Platform EXCITE 1 SAS Protocol SAS 6.02