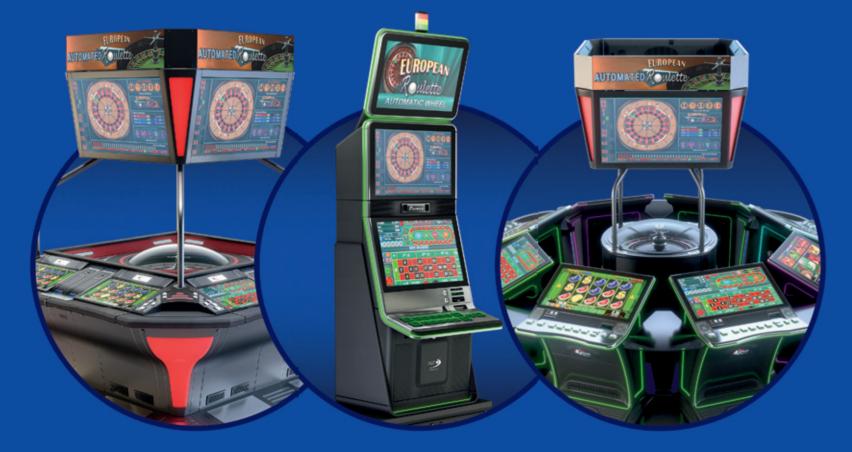

### **MULTIPLAYER** TERMINALS & ROULETTES

### GS Series 📼

Experience the pinnacle of gaming luxury with the GS series. The Ultimate GS 32 T boasts a frameless 32" display and modular construction for endless configurations. Engage directly with gameplay using the integrated touch screen of the GS 32-32, while the GS 32-32-32 elevates multiplayer immersion with three dynamic monitors.

# G R6 C

The brand new "G R6 C" series roulettes are the nextgeneration level of products. The exquisite, modern design with 27" HD monitors present a contemporary solution for the casino around the world. Supporting all the HD multi games produced by EGT, this product can be easily turned from ± classic roulette game into a hybrid gaming machine with many slots, cards, and dice games.

- 6 x 27" Full HD Touch Screen play stations and 12° monitor angle for the best player experience
- 6 x Middle connections with sleek design
- Integrated EGT Automatic Roulette Center unit
- New dome design for better player visibility
- Different keyboard options are available (6 or 13 electromechanical buttons are the options of the available keyboards)
- American roulette (Optional)
- Dynamic LED illuminations
- Dynamic "in-game" sound effects
- Full HD live-stream camera
- Play stations can be linked to additional EGT Automated Roulette
- 50" Dual Display visualization (Optional)
- Bill validator (Optional) & USB charger;
- Ticket printer device (Optional).

# GR8SQ

The brand new "G R8 SQ" is the latest representative of our next-generation of products. The exquisite, modern design with 27" HD monitors presents a contemporary solution for casinos worldwide.

Supporting all the HD multigame products produced by EGT, this product can be easily turned from a classic roulette game into a hybrid gaming machine with many slots, cards, and dice games.

- 50" Four-sided Display visualization (Optional)
- 55" Dual Display visualization with an innovative lever locking mechanism for easier servicing (Optional)
- Bill validator (Optional) & USB charger
- Ticket printer device (Optional)

### GR6SQ

Tailor your casino experience with the "G R6 SQ" and its modern design, featuring six 27" HD monitors for players to enjoy. This product supports all HD multigames by EGT and seamlessly transforms from a classic roulette game into a hybrid gaming machine, offering various slots, cards, and dice games.

### GR4SQ

Experience the full advantages of our premium roulette in even the most compact venues with "G R4 SQ". This sleek design, equipped with four 27" HD monitors, effortlessly supports all HD multigame products from EGT. The versatile machine transitions from a classic roulette game to a hybrid gaming console, offering a variety of slots, cards, and dice games.