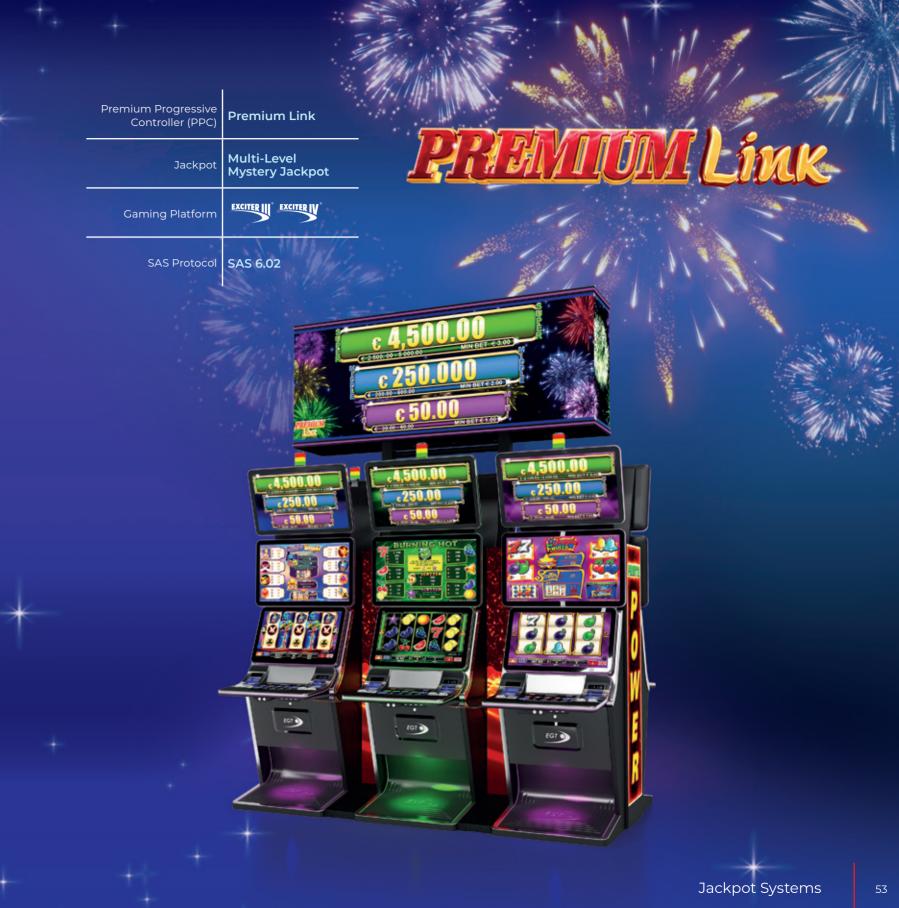

50

Premium Link is a jackpot system where EGT games from General, Power, Collection, Premier and older series like Vega Vision+ and Vega Vision can be linked together in order to participate in common mystery and symbol-driven progressive jackpots.

The Premium Link is based on Premium Progressive Controller (PPC) and Media Control Center (MCC) for visualization, and supports a mystery jackpot with up to 3 levels (Mini, Middle and Super), all of which are common for all games and denominations and fully customizable, including a setting for minimum bet requirement. The mystery jackpot values are accumulated on the grounds of stakes made on all machines participating in the jackpots and can be won randomly by each of them.

Premium Link supports symbol-driven jackpots, each with a maximum of 4 denominations and with its own independent settings. The accumulation is done on the grounds of stakes made during the games.

Gaming machines of other manufacturers also can be linked in order to participate in common mystery jackpots. For this purpose, each gaming machine has a special controller – Jackpot Interface Module (JIM). The collected jackpots are transferred to the gaming machines as Legacy bonuses via SAS Protocol.