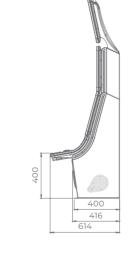

## GENERAL CABINETS

## G 50-50 C VIP

- Two 50" frameless HD displays with exceptional visual clarity
- Exquisite design and ergonomic features, ensuring maximum comfort
- Wide and convenient keyboard with dynamic touch display and electromechanical buttons
- Specially designed key systems for more ease of use by an operator
- High-quality stereo sound system
- Ambient, attractive LED illumination alongside the cabinet
- Built-in USB port for fast charging
- Powered by the **Exciter** and **Exciter** and **Exciter**