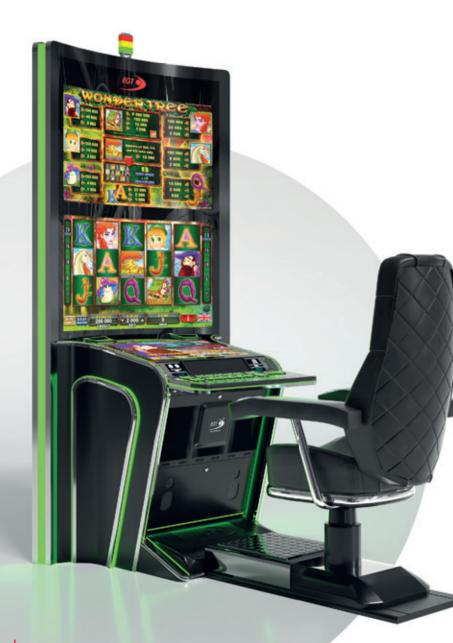

The General Series cabinets have become a benchmark for slot machines, bringing the latest innovations to your doorstep. Each unit is created and designed to fulfill a different need, creating the possibility to customize the gaming experience of your players to the last detail. The models' various curved displays are only part of their advantages that will undoubtedly raise your players' satisfaction.

## G 50-50 C VIP

- Two 50" frameless HD displays with exceptional visual clarity
- Exquisite design and ergonomic features, ensuring maximum comfort
- Wide and convenient keyboard with dynamic touch display and electromechanical buttons
- Specially designed key systems for more ease of use by an operator
- High-quality stereo sound system
- Ambient, attractive LED illumination alongside the cabinet
- Built-in USB port for fast charging
- Powered by the **Exciter** and **Exciter** and **Exciter**

## Comfortable multimedia chair that includes:

- High-quality stereo sound speakers
- Sound volume control
- The functions: Start, Auto Play, Select Game, Gamble, Take Win, Select Bet and Lines

58