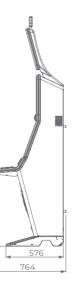

venient access through an electronic key system
- Powered by **Excite** platform

#### **Peripheral Devices:**

- Bill recycler
- Coin acceptor
- 2 hopper devices







Multimedia topper (optional)

- Two high-resolution 27" widescreen monitors, the main one with an integrated touch screen for greater interactivity
- Overhead multimedia topper with a 27" monitor (optional)
- Enhanced quality stereo sound system
- Ambient, attractive LED illumination alongside the cabinet
- Easily accessible and visible mechanical counters
- Ergonomic features, ensuring maximum comfort
- Convenient access through an electronic key system
- Powered by **ExciteRUI** platform

#### **Peripheral Devices:**

- Bill recycler
- Coin acceptor
- 2 hopper devices





Multimedia topper (optional)

# P-27/27 ST AWP







| Options &<br>Features | Multi-language<br>Autoplay<br>Gamble           |
|-----------------------|------------------------------------------------|
| Payout<br>Options     | Tickets<br>Bills<br>Coins<br>Cashless transfer |
| Platform              | EXCITER IV                                     |
|                       |                                                |
| SAS Protocol          | SAS 6.02                                       |

#### AVAILABLE MULTIGAMES



| Shining Crown | 5 Dazzling Hot |  |  |  |  |
|---------------|----------------|--|--|--|--|
| 20 Super Hot  | 40 Super Hot   |  |  |  |  |
| Burning Hot   |                |  |  |  |  |

#### AVAILABLE JACKPOT PANELS

GENERAL BIG LED PANEL

GENERAL BIG LED PANEL ONE-SIDED



Select game screen



Bell Link has