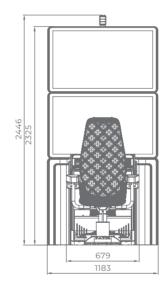

|                            |               |







## GENERAL CABINETS

## G 50-50 C VIP



- Two 50" frameless HD displays with exceptional visual clarity
- Exquisite design and ergonomic features, ensuring maximum comfort
- Wide and convenient keyboard with dynamic touch display and electromechanical buttons
- Specially designed key systems for more ease of use by an operator
- High-quality stereo sound system
- Ambient, attractive LED illumination alongside the cabinet
- Built-in USB port for fast charging
- Powered by the **Exciter** and **Exciter** and **Exciter**

## Comfortable multimedia chair that includes:

- High-quality stereo sound speakers
- Sound volume control
- The functions: Start, Auto Play, Select Game, Gamble, Take Win, Select Bet and Lines







58



# G 55 J1 VIP



- 55" J-curved frameless HD display with exceptional visual clarity
- Exquisite design and ergonomic features, ensuring maximum comfort
- Wide and convenient keyboard with dynamic touch display and electromechanical buttons
- Specially designed key systems for more ease of use by an operator
- High-quality stereo sound system
- Ambient, attractive LED illumination alongside the cabinet
- Built-in USB port for fast charging
- Powered by the **ExciteR** and **ExciteR** and **ExciteR**

#### Comfortable multimedia chair that includes:

- High-quality stereo sound speakers
- Sound volume control
- The functions: Start, Auto Play, Select Game, Gamble, Take Win, Select Bet and Lines









# G 55 C VIP



- 55" curved frameless HD display with exceptional visual clarit