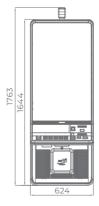

## G 50-50 C VIP

- Two 50" frameless HD displays with exceptional visual clarity
- Exquisite design and ergonomic features, ensuring maximum comfort
- Wide and convenient keyboard with dynamic touch display and electromechanical buttons
- Specially designed key systems for more ease of use by an operator
- High-quality stereo sound system
- Ambient, attractive LED illumination alongside the cabinet
- Built-in USB port for fast charging
- Powered by the **Exciter** and **Exciter** and **Exciter**