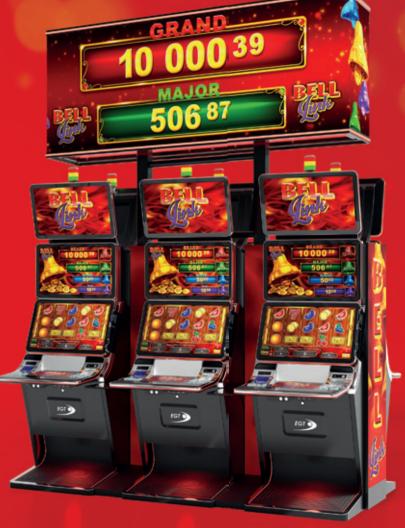

Bell Link has 4 exciting levels, of which the Grand and Major are progressive and common for all games and bets (Linked, Progressive), while the Minor and Mini levels are fixed and change their values according to different denominations. Minor and Mini jackpot bells are purple and blue and can be won multiple times during the Bell Link bonus; the Grand and Major levels can be attained that way too, as well as with any bet that brings a green bell or a trio of festive red bells that signal the win of the highest Grand.

Jackpot

Bell Link

Gaming Platform

14

Multi-level progressive jackpot EXCITER III EXCITER IV SAS Protocol SAS 6.02

The Bell Link bonus is a thrill ride for every player, that triggers when 5 or more bells appear on the every bell you collect resets your free spin counter, giving away credits and activating multipliers or