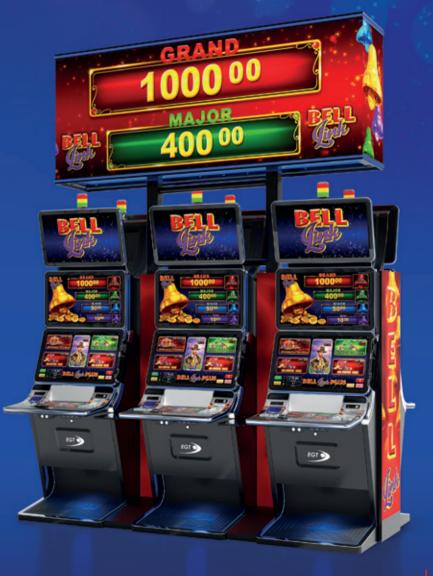

Bell Link has 4 exciting levels, of which the Grand and Major are progressive and common for all games and bets (Linked, Progressive), while the Minor and Mini levels are fixed and change their values according to different denominations. Minor and Mini jackpot bells are purple and blue and can be won multiple times during the Bell Link bonus; the Grand and Major levels can be attained that way too, as well as with any bet that brings a green bell or a trio of festive red bells that signal the win of the highest Grand.

Jackpot

Bell Link

Gaming Platform

14

Multi-level progressive jackpot EXCITER III EXCITER IV SAS Protocol SAS 6.02

The Bell Link bonus is a thrill ride for every player, that triggers when 5 or more bells appear on the every bell you collect resets your free spin counter, giving away credits and activating multipliers or

Another special bell is the Reels Boost that can

Ready to ring the Bell?

AL LED PANEL DED - SMALL & Single-sided

L LED PANEL - LARGE & Single-sided

L LED PANEL - SMALL & Single-sided

BOW PANEL

Discover the fresh interface of the new Bell Link Boost jackpot, where an array of six thrilling games can transform every moment into a chance to win big. Be on the lookout for the Boost feature that will amplify the amount of the Major and Grand jackpots, fulfilling your gaming wishes. Get ready to elevate your gaming experience to new heights with Bell Link Boost.