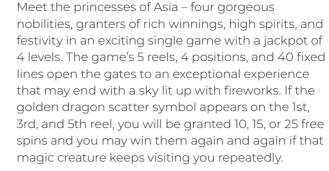

Multi-level progressive jackpot

**High Cash** 

Welcome to Dragon's Realm, a faraway land where four magic dragons, masters of the elements, roam free. The game unfolds with 5 reels, 4 positions, 40 fixed lines, beautiful graphics, and numerous surprises. Whenever the dragon's eye looks at you from a total of three positions on the 1st, 3rd, or 5th reel, you will be granted from 5 to 25 free spins, or even access to the jackpot bonus feature.

Once in it, the screen will fill with balls of magic to pick up from and in your hands, each will turn into a dragon. Match three of a kind and you are destined to rule over one of the four jackpots. If during the main game or granted free spins a reel fills with any of the dragons, a spark of intense magic may trigger the respins.

Then you will have the special chance to summon one of them on a full screen. The firebreathing creature will take you on its mighty wings straight to its jackpot and you'll become its new master in the Dragons' Realm.