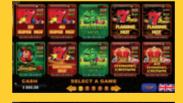

| Jackpots              | Coin jackpot<br>Jackpot Card<br>Premium Linl<br>Lady's Card J<br>SAS-Progress |
|-----------------------|-------------------------------------------------------------------------------|
| Options &<br>Features | Multi-denom<br>Autoplay<br>Gamble<br>Multi-languag                            |
| Platform              | EXCITERIN                                                                     |
| SAS Protocol          | SAS 6.02                                                                      |
|                       | G 50 C ST  <br>G 50 J1 ST  <br>G 50 J2 ST                                     |

ls System k Jackpot System lackpot System sive

ination

ge

- G 50 C UP G 50 J1 UP G 50 J2 UP G 27-27 UP G 27-32 UP
- G 55 C VIP G 32-32 VIP
- , ,

- 1 20 Super Hot
- 2 40 Super Hot
- 3 Burning Hot
- 4 Flaming Hot
- 5 Flaming Hot Extreme
- 6 20 Super Hot Dazzle Cash
- 7 Book of Magic Dazzle Cash
- 8 Burning Hot Extreme
- 9 Sugartime
- 10 10 Shining Diamond
- 11 Amazons' Battle
- 12 5 Dazzling Hot
- 13 Shining Crown
- 14 Vampire Night
- 15 Book of Realm
- 16 Gold Keeper
- 17 Karnak Treasure
- 18 Shining Crown Cash Heat
- 19 20 Burning Hot Cash Heat
- 20 Totems of Riches
- 21 Amazons' Battle 6 reels
- 22 27 Fruit Ways
- 23 100 Super Hot 6 reels
- 24 Spinning Crown
- 25 Versailles Gold
- 26 Mighty Sparta Epic Cash
- 27 Mystic Desert
- 28 Stars Respin
- 29 The Wild Griffin

- 30 Luxury Hot
- 31 40 Burning Hot 6 reels
- 32 Supreme Hot
- 33 100 Lucky Hat
- 34 40 Shining Crown
- 35 Rise of Ra
- 36 30 Spicy Fruits
- 37 Emperor's Palace
- 38 Cats Royal
- 39 Olympus Glory
- 40 Genie's Temple
- 41 Dice & Roll
- 42 40 Burning Hot
- 43 Zodiac Wheel
- 44 Secrets of Alchemy
- 45 Chinese Garden
- 46 Egypt Sky
- 47 Tirol Fest
- 48 Fruits Kingdom
- 49 Penguin Style
- 50 Circus Brilliant