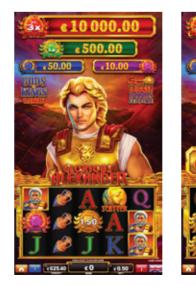

Will you be the bold explorer destined to unveil the secrets hidden within? The jungle beckons and fortune favors the daring.

Journey into the realm of Glorious Alexander, one of the greatest conquerors in history. Unveil the mysteries when 3, 4, or 5 Scatter symbols grace the reels, unlocking 10, 15, or 20 Free Spins. Behold the strategic brilliance of Alexander as his symbol leaves a mark during Free Spins, capturing positions with its distinctive Special Frame.

As the final Free Spin unfolds, witness the enchantment – every Special Frame transforms into a Wild symbol, showering players with a cascade of triumphant rewards.

Following the culmination of the last Free Spin, a Feature Chance emerges, offering a lifeline to those whose pursuit of the Jackpot Feature remains unfulfilled during the initial Free Spins saga. Will you seize this opportunity to etch your name into the chronicles of glory?