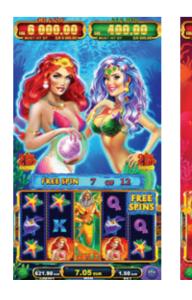

Welcome aboard adventurer for a breathtaking journey deep into the oceanic possessions of Neptune. The lovely sirens of the God will help you during your quest in finding the underwater riches. The special symbol Neptune will grant you extra bonuses while the Siren symbol will increase the number of lines by 1. The pearl mussels will trigger a special bonus game with falling pearls that you have to be quick to gather by touching the screen and choosing which pearls to keep.