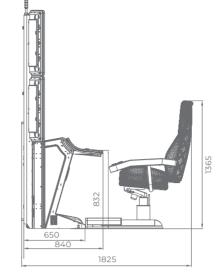

|                            |               |







## GENERAL CABINETS

## G 50-50 C VIP



- Two 50" frameless HD displays with exceptional visual clarity
- Exquisite design and ergonomic features, ensuring maximum comfort
- Wide and convenient keyboard with dynamic touch display and electromechanical buttons
- Specially designed key systems for more ease of use by an operator
- High-quality stereo sound system
- Ambient, attractive LED illumination alongside the cabinet
- Built-in USB port for fast charging
- Powered by the **Exciter** and **Exciter** and **Exciter**

## Comfortable multimedia chair that includes:

- High-quality stereo sound speakers
- Sound volume control
- The functions: Start, Auto Play, Select Game, Gamble, Take Win, Select Bet and Lines







58



# G 55 J1 VIP



- 55" J-curved frameless HD display with exceptional visual clarity
- Exquisite design and ergonomic features, ensuring maximum comfort
- Wide and convenient keyboard with dynamic touch display and electromechanical buttons
- Specially designed key systems for more ease of use by an operator
- High-quality stereo sound system
- Ambient, attractive LED illumination alongside the cabinet
- Built-in USB port for fast charging
- Powered by the **ExciteR** and **ExciteR** and **ExciteR**

#### Comfortable multimedia chair that includes:

- High-quality stereo sound speakers
- Sound volume control
- The functions: Start, Auto Play, Select Game, Gamble, Take Win, Select Bet and Lines









# G 55 C VIP



- 55" curved frameless HD display with exceptional visual clar