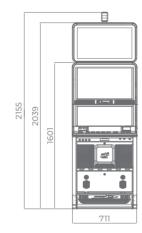

# G 55 J1 VIP

- 55" J-curved frameless HD display with exceptional visual clarity
- Exquisite design and ergonomic features, ensuring maximum comfort
- Wide and convenient keyboard with dynamic touch display and electromechanical buttons
- Specially designed key systems for more ease of use by an operator
- High-quality stereo sound system
- Ambient, attractive LED illumination alongside the cabinet
- Built-in USB port for fast charging
- Powered by the **ExciteR** and **ExciteR** and **ExciteR**