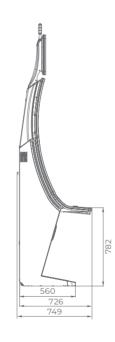

## G 50-50 C VIP

- Two 50" frameless HD displays with exceptional visual clarity
- Exquisite design and ergonomic features, ensuring maximum comfort
- Wide and convenient keyboard with dynamic touch display and electromechanical buttons
- Specially designed key systems for more ease of use by an operator
- High-quality stereo sound system
- Ambient, attractive LED illumination alongside the cabinet
- Built-in USB port for fast charging
- Powered by the **Exciter** and **Exciter** and **Exciter**