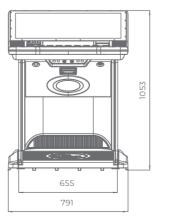

### GS 32-32

- A high-resolution 32" main monitor with integrated touch screen and a 32" upper widescreen display
- Easy integration into roulettes, roulette groups, etc.
- Ergonomic features, ensuring maximum comfort for the players
- Wide and convenient keyboard with dynamic touch display and electromechanical buttons
- Specially designed for more ease of use
- High-quality stereo sound system
- Ambient, attractive LED illumination alongside the cabinet
- Built-in USB port for fast charging
- Powered by the Exciter IV platform

655

791