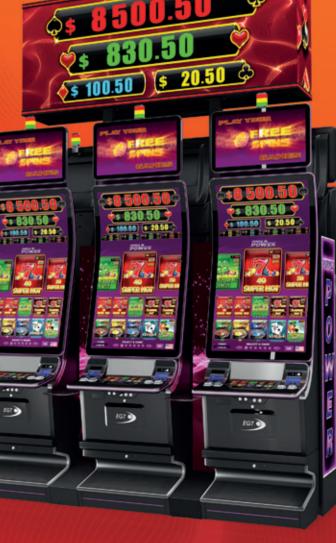

# Sec. 7 (GT)

Multi-level progressive jackpot

Mini, Minor, Major and Grand are the four levels of this mystery progressive jackpot, a thrill ride for the General, Power and Collection multigames with a bonus game that takes you by surprise randomly, leading you to a pick-up field of 12 shiny, golden coins. Reveal their head sides, matching three of the same kind, and your journey will end in prosperity.

Each of the four levels may be hit with any bet, but the higher wager increases your chance of reaching the most glorious of all – the Grand.

Jackpot Feature screen

Premium Progressive Controller (PPC) Multi-Level Jackpot Mystery Jackpot EXCITER W EXCITER W Gaming Platform SAS Protocol SAS 6.02