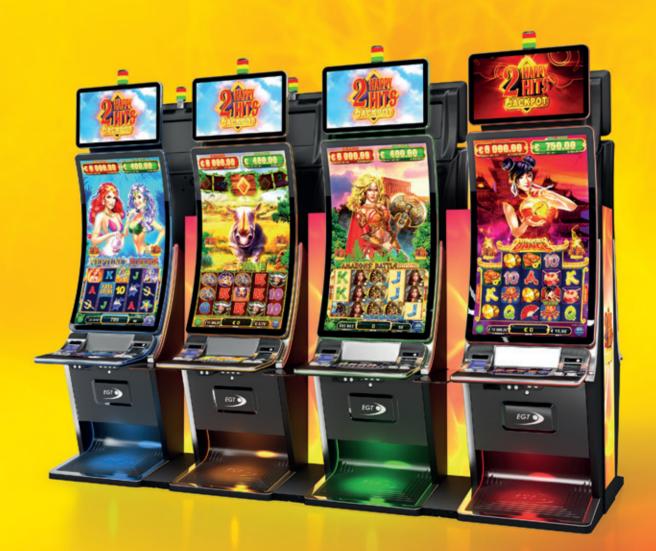

If you are brave and lucky enough to deceive the mummy and trigger the bonus, you can choose between Wheel Respin feature or free games.

The 2 Happy Hits series is a standalone mystery jackpot of 2 progressive levels – Major and Grand, that may be hit at random with any bet. The players anticipate them greatly as they have a hint as to when these jackpots are expected to drop. The "Must hit by" field shows the accumulated value before which each jackpot is sure to grant its riches.

At the heart of 2 Happy Hits are its single games that have their own theme, bonuses, rules, and distinct look and feel. Specially created to shine on the vast HD displays of the General tech-forward slot cabinets, their artwork, background music, numerous exciting visual effects, and fast and easy navigation are designed for a peak in satisfaction. Just spin the reels and feel the energy of 2 Happy Hits.