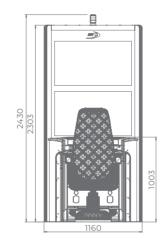

# SUPER PREMIER 75

- 75" portrait-oriented curved monitor
- 27" widescreen main monitor with touch screen
- Keyboard with dynamic OLED buttons (optional)
- Enhanced quality stereo sound system
- Ambient, attractive LED illumination alongside the cabinet
- Easily accessible and visible mechanical counters
- Ergonomic features, ensuring maximum comfort
- Convenient access through an electronic key system
- Powered by Excitent platform

### Comfortable multimedia chair that includes:

- High-quality stereo sound speakers
- Sound volume control
- The functions: Start, Auto Play, Select Game, Gamble, Select Bet and Lines

OLED Button Panel