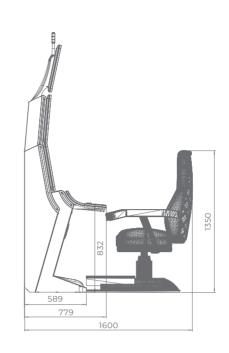

## Comfortable multimedia chair that includes:

- High-quality stereo sound speakers
- Sound volume control
- The functions: Start, Auto Play, Select Game, Gamble, Take Win, Select Bet and Lines

58