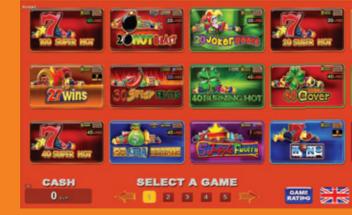

# SELECTION 3

- 20 Hot Burst
- 2 Shining Crown
- Burning Hot 3
- Spinning Crown 4
- 100 Super Fruits 5
- 6 Totems Of Riches Fury Cash
- 7 Karnak Treasure
- 8 Exquisite Wealth Cash Heat
- 9 Tirol Fest
- 10 The Great Exploit Shiny Cash
- 11 Lucky & Wild
- 12 Luxury Hot
- 13 30 Spinning 7`s
- 14 10 Action Diamond
- 15 Dice & Roll