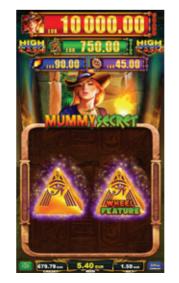

If you are brave and lucky enough to deceive the mummy and trigger the bonus, you can choose between Wheel Respin feature or free games.

The 2 Happy Hits series is a standalone mystery jackpot of 2 progressive levels – Major and Grand, that may be hit at random with any bet. The players anticipate them greatly as they have a hint as to when these jackpots are expected to drop. The "Must hit by" field shows the accumulated value before which each jackpot is sure to grant its riches.