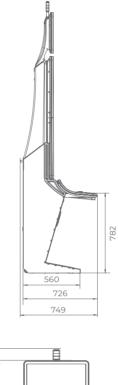

## G 50-50 C VIP

- Two 50" frameless HD displays with exceptional visual clarity
- Exquisite design and ergonomic features, ensuring maximum comfort
- Wide and convenient keyboard with dynamic touch display and electromechanical buttons
- Specially designed key systems for more ease of use by an operator
- High-quality stereo sound system
- Ambient, attractive LED illumination alongside the cabinet
- Built-in USB port for fast charging
- Powered by the **Exciter** and **Exciter** and **Exciter**