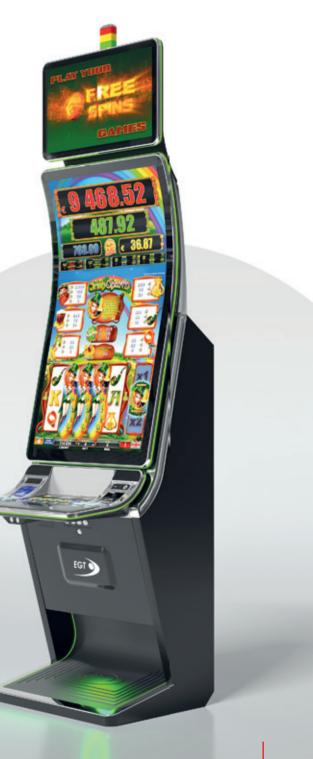

# G 55 C VIP

- 55" curved frameless HD display with exceptional visual clarity
- Integrated touchscreen
- Exquisite design and ergonomic features, ensuring maximum comfort
- Wide and convenient keyboard with dynamic touch display and electromechanical buttons
- Specially designed key systems for more ease of use by an operator
- High-quality stereo sound system
- Ambient, attractive LED illumination alongside the cabinet
- Built-in USB port for fast charging
- Powered by the **Excite III** and **Excite IV** , platforms