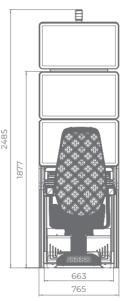

## G 50-50 C VIP

- Two 50" frameless HD displays with exceptional visual clarity
- Exquisite design and ergonomic features, ensuring maximum comfort
- Wide and convenient keyboard with dynamic touch display and electromechanical buttons
- Specially designed key systems for more ease of use by an operator
- High-quality stereo sound system
- Ambient, attractive LED illumination alongside the cabinet
- Built-in USB port for fast charging
- Powered by the **Exciter** and **Exciter** and **Exciter**

## Comfortable multimedia chair that includes:

- High-quality stereo sound speakers
- Sound volume control
- The functions: Start, Auto Play, Select Game, Gamble, Take Win, Select Bet and Lines

58