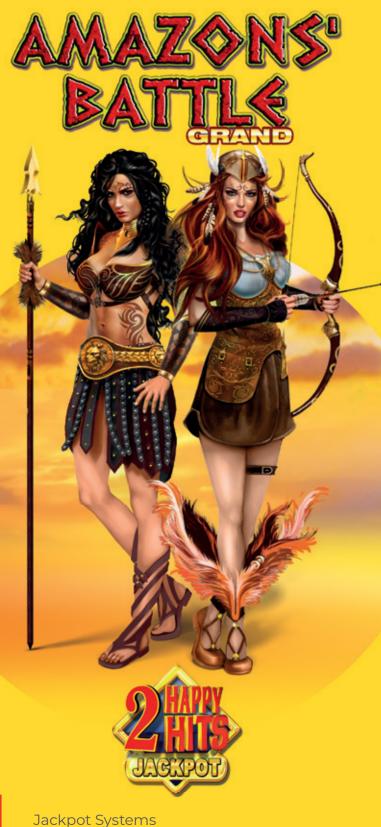

Jackpot

Gaming Platform

All the way from Themiscyra the Amazons ride on their brave wild horses and enter into battle to help you discover great treasures. Incredible wins are expected whenever the reels expand, the lines go up from 30 to 60 or 90 and the screen is dominated by one of these legendary women or their beautiful stallions in gallop.

You are also sure to find hidden treasures when the Double Headed Battle Axe scatter falls on reels 2. 3, and 4. Then you can win from 7 up to... 90 free spins and they are always played on 90 lines. The legendary Amazons, much like fortune itself, favor the brave – there are Grand and Major standalone mystery jackpot levels, which can be won with any bet at any time.

One thing is certain - your journey will be an exciting one. The special zone above the screen can turn into a roller coaster of surprises, awarding different win multipliers and free spins and respins. When the bonus "Reels Up" drops during a free game or you gain respins, the landscape will expand and uncover additional positions on the 2<sup>nd</sup>, 3<sup>rd</sup> and 4<sup>th</sup> reels. The Grand and Major stand-alone mystery jackpot levels also await you on your quest to triumph over the savanna.