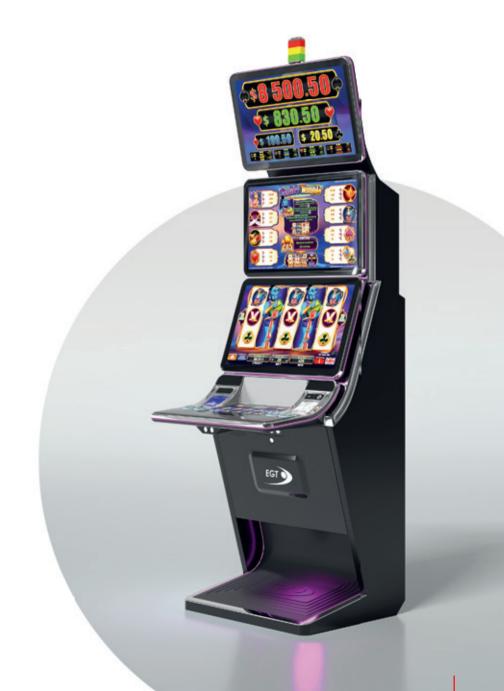

## GENERAL CABINETS

## G 50-50 C VIP

- Two 50" frameless HD displays with exceptional visual clarity
- Exquisite design and ergonomic features, ensuring maximum comfort
- Wide and convenient keyboard with dynamic touch display and electromechanical buttons
- Specially designed key systems for more ease of use by an operator
- High-quality stereo sound system
- Ambient, attractive LED illumination alongside the cabinet
- Built-in USB port for fast charging
- Powered by the **Exciter** and **Exciter** and **Exciter**