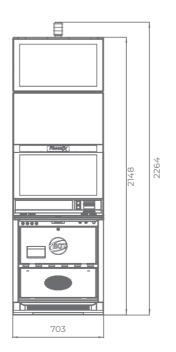

## G 50-50 C VIP

- Two 50" frameless HD displays with exceptional visual clarity
- Exquisite design and ergonomic features, ensuring maximum comfort
- Wide and convenient keyboard with dynamic touch display and electromechanical buttons
- Specially designed key systems for more ease of use by an operator
- High-quality stereo sound system
- Ambient, attractive LED illumination alongside the cabinet
- Built-in USB port for fast charging
- Powered by the **Exciter** and **Exciter** and **Exciter**