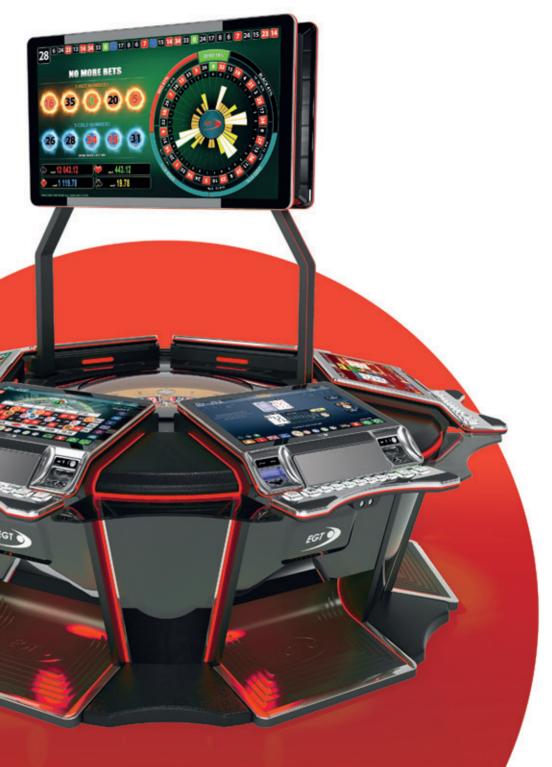

# G R6 C

The brand new "G R6 C" series roulettes are the nextgeneration level of products. The exquisite, modern design with 27" HD monitors present a contemporary solution for the casino around the world. Supporting all the HD multi games produced by EGT, this product can be easily turned from ± classic roulette game into a hybrid gaming machine with many slots, cards, and dice games.

- 6 x 27" Full HD Touch Screen play stations and 12° monitor angle for the best player experience
- 6 x Middle connections with sleek design
- Integrated EGT Automatic Roulette Center unit
- New dome design for better player visibility
- Different keyboard options are available (6 or 13 electromechanical buttons are the options of the available keyboards)
- American roulette (Optional)
- Dynamic LED illuminations
- Dynamic "in-game" sound effects
- Full HD live-stream camera
- Play stations can be linked to additional EGT Automated Roulette
- 50" Dual Display visualization (Optional)
- Bill validator (Optional) & USB charger;
- Ticket printer device (Optional).