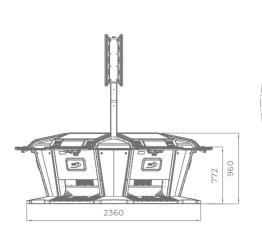

### GS 32-32

- A high-resolution 32" main monitor with integrated touch screen and a 32" upper widescreen display
- Easy integration into roulettes, roulette groups, etc.
- Ergonomic features, ensuring maximum comfort for the players
- Wide and convenient keyboard with dynamic touch display and electromechanical buttons
- Specially designed for more ease of use
- High-quality stereo sound system
- Ambient, attractive LED illumination alongside the cabinet
- Built-in USB port for fast charging
- Powered by the Exciter IV platform

655

791