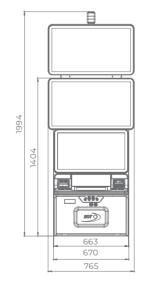

## G 50-50 C VIP

- Two 50" frameless HD displays with exceptional visual clarity
- Exquisite design and ergonomic features, ensuring maximum comfort
- Wide and convenient keyboard with dynamic touch display and electromechanical buttons
- Specially designed key systems for more ease of use by an operator
- High-quality stereo sound system
- Ambient, attractive LED illumination alongside the cabinet
- Built-in USB port for fast charging
- Powered by the **Exciter** and **Exciter** and **Exciter**