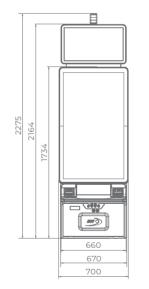

# G 55 C VIP

- 55" curved frameless HD display with exceptional visual clarity
- Integrated touchscreen
- Exquisite design and ergonomic features, ensuring maximum comfort
- Wide and convenient keyboard with dynamic touch display and electromechanical buttons
- Specially designed key systems for more ease of use by an operator
- High-quality stereo sound system
- Ambient, attractive LED illumination alongside the cabinet
- Built-in USB port for fast charging
- Powered by the **Excite III** and **Excite IV** , platforms