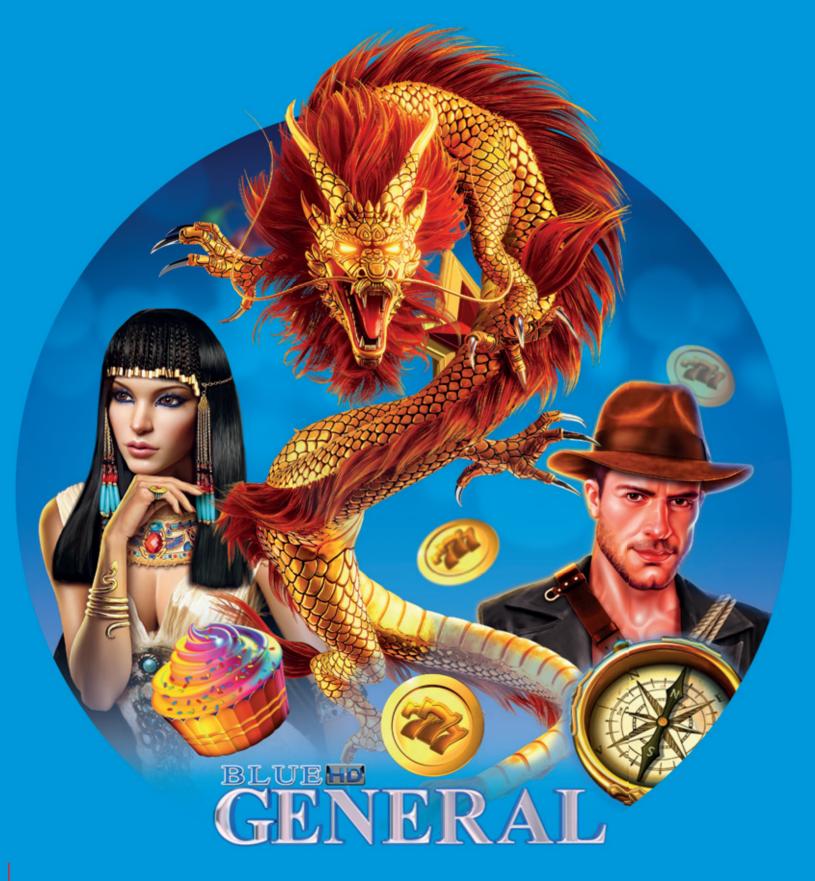

Great Exploit Shiny Cash
- 15 10 Shining Diamond Shiny Cash
- Book of Realm Jumboways
- 17 Shining Boom
- 18 Clover Respin
- 19 Desert Wealth
- 20 Rainbow Hot
- 21 Amazons' Battle 6 reels
- 22 20 Super Hot Dazzle Cash
- 23 10 Crystal Wish
- 24 Fury Princess

- 25 Vampire Night
- 26 Sugartime
- 27 Karnak Treasure
- 28 Heroic Victory Epic Cash
- 29 Burning Hot Epic Cash
- 30 Forest Whisper
- 31 Shining Crown Cash Heat
- 32 Exquisite Wealth Cash Heat
- 33 Eastern Carnival
- 34 40 Shining Crown
- 35 Rise of Ra
- 36 30 Spicy Fruits
- 37 Almighty Ramses II
- 38 27 Fruit Ways
- 39 Book of Realm
- 40 Mythical Treasure
- 41 Ultimate Hot
- 42 40 Burning Hot
- 43 100 Super Hot
- 44 Thumbelina's Dream
- 45 Frog Story
- 46 Blue Heart
- 47 Rainbow Queen
- 48 Rainbow Luck
- 49 Brave Cat
- 50 Ice Valley



| Jackpots              | Coin jackpot<br>Jackpot Card<br>Premium Linl<br>Lady's Card J<br>SAS-Progress |
|-----------------------|-------------------------------------------------------------------------------|
| Options &<br>Features | Multi-denom<br>Autoplay<br>Gamble<br>Multi-languag                            |
| Platform              | EXCITERIN                                                                     |
| SAS Protocol          | SAS 6.02                                                                      |
|                       | G 50 C ST  <br>G 50 J1 ST  <br>G 50 J2 ST                                     |







ls System k Jackpot System lackpot System sive

ination

ge

- G 50 C UP G 50 J1 UP G 50 J2 UP G 27-27 UP G 27-32 UP
- G 55 C VIP G 32-32 VIP
- , ,