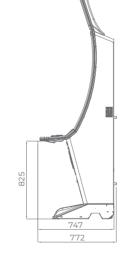

## G 50-50 C VIP

- Two 50" frameless HD displays with exceptional visual clarity
- Exquisite design and ergonomic features, ensuring maximum comfort
- Wide and convenient keyboard with dynamic touch display and electromechanical buttons
- Specially designed key systems for more ease of use by an operator
- High-quality stereo sound system
- Ambient, attractive LED illumination alongside the cabinet
- Built-in USB port for fast charging
- Powered by the **Exciter** and **Exciter** and **Exciter**