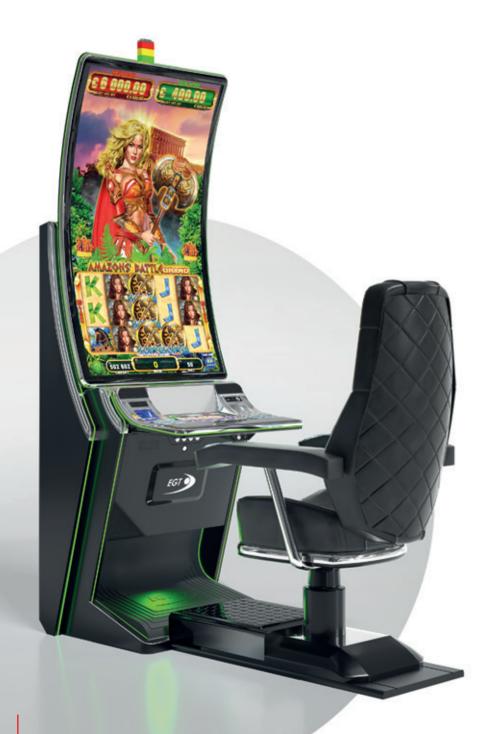

Jackpot

Gaming Platform

All the way from Themiscyra the Amazons ride on their brave wild horses and enter into battle to help you discover great treasures. Incredible wins are expected whenever the reels expand, the lines go up from 30 to 60 or 90 and the screen is dominated by one of these legendary women or their beautiful stallions in gallop.

You are also sure to find hidden treasures when the Double Headed Battle Axe scatter falls on reels 2. 3, and 4. Then you can win from 7 up to... 90 free spins and they are always played on 90 lines. The legendary Amazons, much like fortune itself, favor the brave – there are Grand and Major standalone mystery jackpot levels, which can be won with any bet at any time.

One thing is certain - your journey will be an exciting one. The special zone above the screen can turn into a roller coaster of surprises, awarding different win multipliers and free spins and respins. When the bonus "Reels Up" drops during a free game or you gain respins, the landscape will expand and uncover additional positions on the 2<sup>nd</sup>, 3<sup>rd</sup> and 4<sup>th</sup> reels. The Grand and Major stand-alone mystery jackpot levels also await you on your quest to triumph over the savanna.