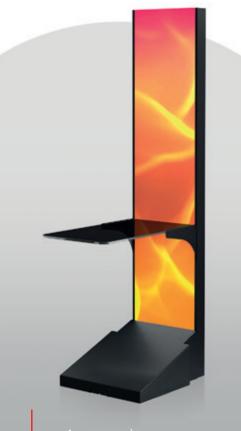

# G 50 V ST

- A 50" portrait-oriented straight display with integrated touch screen for greater interactivity
- Overhead multimedia topper with a 27" monitor (optional)
- Frameless HD display with exceptional visual clarity
- Exquisite design and ergonomic features, ensuring maximum comfort
- Wide and convenient keyboard with dynamic touch display and electromechanical buttons
- Specially designed key systems for more ease of use by an operator
- High-quality stereo sound system
- Ambient, attractive LED illumination alongside the cabinet
- Built-in USB port for fast charging
- Powered by the **Exciter** and **Exciter** and **exciter**