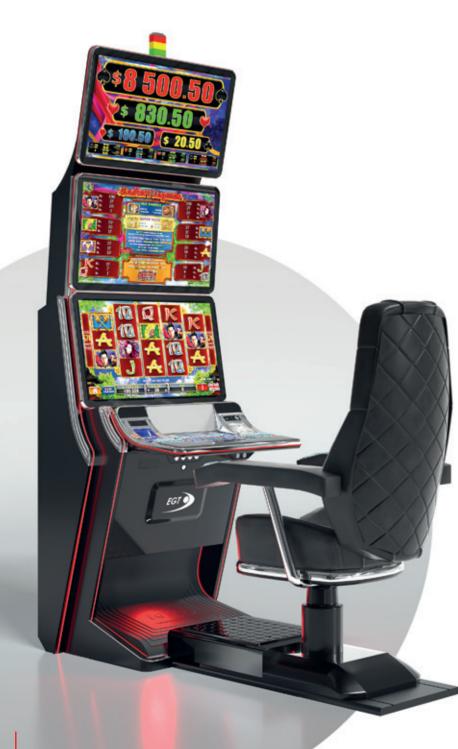

Diamonds are forever, and with 9 Crystal Bonanza you'll get a chance to enjoy them whenever you want. This multi-level progressive jackpot on our newest gaming platform – Exciter 4, offers a wide variety of playing options. Of course, the centerpiece is the diamond that shines brightly from our General cabinets. If more than 3 of them are scattered on the screen, you will win a substantial reward, and if you're lucky to have more than 5 Diamonds when a max bet has been placed then the jackpot is yours.

If not, you can always enjoy the bonus spins. Just get 3 Free Spin symbols to appear on the screen and get up to 10 free spins with the chance of an X2 or X3 multiplier if you manage to navigate your way to the last spin.

There is also a Wild symbol which will help you by substituting all other symbols except the Free Spin and the Diamond. Look for it on the 2nd reel.