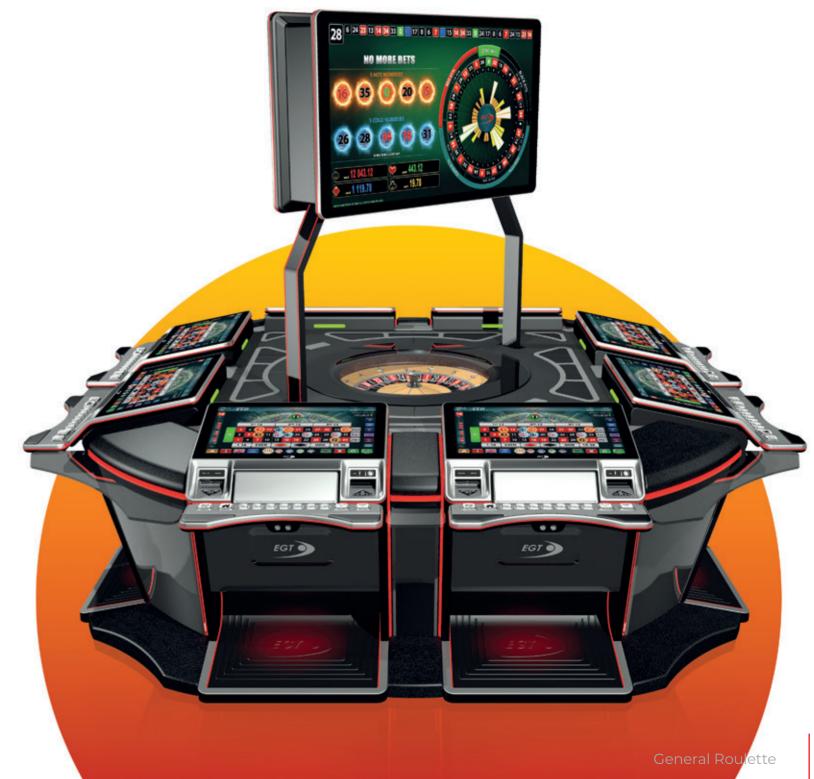

# G R6 C

The brand new "G R6 C" series roulettes are the nextgeneration level of products. The exquisite, modern design with 27" HD monitors present a contemporary solution for the casino around the world. Supporting all the HD multi games produced by EGT, this product can be easily turned from ± classic roulette game into a hybrid gaming machine with many slots, cards, and dice games.

- 6 x 27" Full HD Touch Screen play stations and 12° monitor angle for the best player experience
- 6 x Middle connections with sleek design
- Integrated EGT Automatic Roulette Center unit
- New dome design for better player visibility
- Different keyboard options are available (6 or 13 electromechanical buttons are the options of the available keyboards)
- American roulette (Optional)
- Dynamic LED illuminations
- Dynamic "in-game" sound effects
- Full HD live-stream camera
- Play stations can be linked to additional EGT Automated Roulette
- 50" Dual Display visualization (Optional)
- Bill validator (Optional) & USB charger;
- Ticket printer device (Optional).