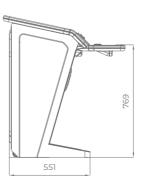

## G 50-50 C VIP

- Two 50" frameless HD displays with exceptional visual clarity
- Exquisite design and ergonomic features, ensuring maximum comfort
- Wide and convenient keyboard with dynamic touch display and electromechanical buttons
- Specially designed key systems for more ease of use by an operator
- High-quality stereo sound system
- Ambient, attractive LED illumination alongside the cabinet
- Built-in USB port for fast charging
- Powered by the **Exciter** and **Exciter** and **Exciter**

## Comfortable multimedia chair that includes:

- High-quality stereo sound speakers
- Sound volume control
- The functions: Start, Auto Play, Select Game, Gamble, Take Win, Select Bet and Lines

58