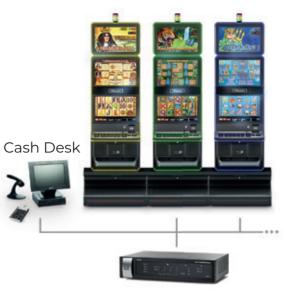

s
- Can be used with other manufacturers' cabinets.
- WxH 1250 x 1850 mm

# GLOBAL SOLUTION





EGT's **Global Solution VLT** is a server-based system that comprises two main components – **Central Server** and **Locations**, with an unlimited number of locations that can be connected to the Central Server.

Overall, the **Global Solution VLT** system is made to be flexible, easy to use, has a builtin ticketing system and can be modified to satisfy the clients' needs, making it very adaptable to business and regulatory requirements.



### Communication Network

- Provides data traffic between the central server and the locations
- Advantages:
- Site-To-Site VPN
- SSL certificate authorization
- Easy system scaling
- Communication based on TCP/IP with TLS and RSA Encryption over the VPN



**VPN** Firewall

### Data Reports & Analysis

Parameters and data, exported in tables or reported, observed and accounted in real time on the server.



MANAGEMENT ACCESS

### Locations

- VLT terminals:
- 2 x widescreen displays
- Topper (optional)
- Bill acceptor
- Coin acceptor
- Ticket printer
- Powered by Exciter II and Exciter III Gaming Platforms
- Include well-known and proven games with high definition graphics
- Cash Desk:
- Validation of issued tickets
- History of last 10 validated tickets
- Simple operation
- Daily ticketing reporting
- Jackpot Media Player



VLT Jackpot Jackpots Multi-denomination Options & Autoplay Features Multi-language EXCITER Platform SAS Protocol SAS 6.02 P-27/32H St P-27/27 St Cabinets P-27/27 St Slim . P-24/24 Up











- 1 20 Super Hot
- 2 40