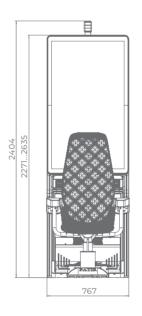

## G 50-50 C VIP

- Two 50" frameless HD displays with exceptional visual clarity
- Exquisite design and ergonomic features, ensuring maximum comfort
- Wide and convenient keyboard with dynamic touch display and electromechanical buttons
- Specially designed key systems for more ease of use by an operator
- High-quality stereo sound system
- Ambient, attractive LED illumination alongside the cabinet
- Built-in USB port for fast charging
- Powered by the **Exciter** and **Exciter** and **Exciter**

## Comfortable multimedia chair that includes:

- High-quality stereo sound speakers
- Sound volume control
- The functions: Start, Auto Play, Select Game, Gamble, Take Win, Select Bet and Lines

58