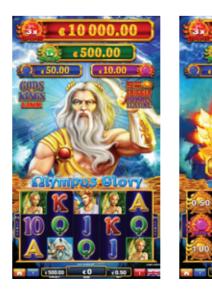

Embark on an epic odyssey to the summit of the Gods with Olympus Glory.

Discover the enchantment when 3 or more WILD symbols grace the reels, triggering a cascade of 10 Free Spins with the potential to secure an additional 10 Free Spins.

But, behold, as the last Free Spin concludes, players stand at the threshold of a Feature Chance. Should the Jackpot Feature remain elusive during the Free Spins, this play awaits.

Just remember, the Jackpot Feature can't be triggered during the Free Spins but can be triggered during the Feature Chance, adding an extra layer of suspense to your celestial escapade. May the Gods smile upon you as you navigate the reels in pursuit of glory!