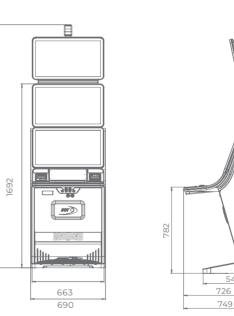

# G 32-32 VIP

- Two high-resolution 32" widescreen monitors
- Touch screen equipped on the main display
- Overhead multimedia topper with a 32" monitor (optional)
- Frameless HD display with exceptional visual clarity
- Exquisite design and ergonomic features, ensuring maximum comfort
- Wide and convenient keyboard with dynamic touch display and electromechanical buttons
- Specially designed key systems for more ease of use by an operator
- High-quality stereo sound system
- Ambient, attractive LED illumination alongside the cabinet
- Built-in USB port for fast charging
- Powered by the **EXCITER III** and **EXCITER IV** platforms

## Comfortable multimedia chair that includes:

- High-quality stereo sound speakers
- Sound volume control
- The functions: Start, Auto Play, Select Game, Gamble, Take Win, Select Bet and Lines

Multimedia topper (optional)