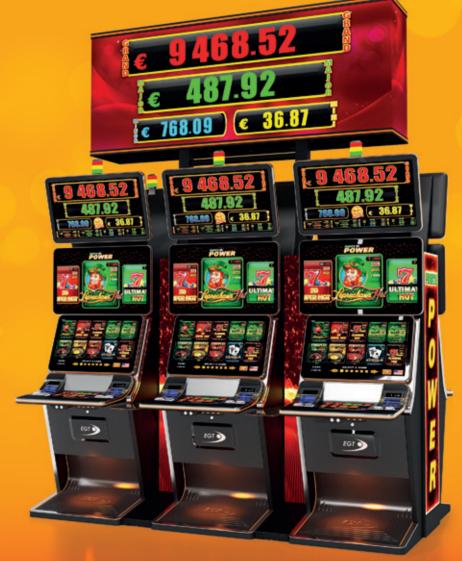

|



Mini, Minor, Major and Grand are the four levels of this mystery progressive jackpot, a thrill ride for the General, Power and Collection multigames with a bonus game that takes you by surprise randomly, leading you to a pick-up field of 12 shiny, golden coins. Reveal their head sides, matching three of the same kind, and your journey will end in prosperity.

Each of the four levels may be hit with any bet, but the higher wager increases your chance of reaching the most glorious of all – the Grand.



Jackpot Feature screen

## **AVAILABLE MULTIGAMES**

All multigames of the series:







## **AVAILABLE CABINETS**

All cabinets of the series:





## **AVAILABLE JACKPOT PANELS**

**GENERAL BIG LED PANEL** 

**GENERAL SMALL LED PANEL** 

**RAINBOW PANEL** 







The Clubs, Diamonds, Hearts and Spades are the main characters of this four-level mystery progressive jackpot and their realm is the bonus game that triggers randomly and presents you with a pick field of 12 unrevealed cards. When they turn their face to you and after you collect three of the same suit, you will become the owner of the accumulated amount of the matching jackpot level.

You may win any level with any bet, and the higher the stakes, the higher the chances to hit the jackpot of the Spades.



Jackpot Feature screen

## **AVAILABLE MULTIGAMES**

All multigames of the series:







## **AVAILABLE CABINETS**

All cabinets of the series:





| GENERAL BIG LED<br>PANEL   | GENERAL LED PANEL<br>ROUNDED - SMALL<br>Double & Single-sided | GENERAL LED PANEL<br>FLAT - LARGE<br>Doub