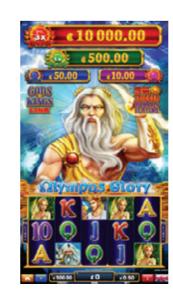

Embark on an epic odyssey to the summit of the Gods with Olympus Glory.

Discover the enchantment when 3 or more WILD symbols grace the reels, triggering a cascade of 10 Free Spins with the potential to secure an additional 10 Free Spins.

But, behold, as the last Free Spin concludes, players stand at the threshold of a Feature Chance. Should the Jackpot Feature remain elusive during the Free Spins, this play awaits.

Just remember, the Jackpot Feature can't be triggered during the Free Spins but can be triggered during the Feature Chance, adding an extra layer of suspense to your celestial escapade. May the Gods smile upon you as you navigate the reels in pursuit of glory!