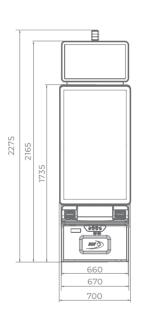

# G 50-50 C VIP

- Two 50" frameless HD displays with exceptional visual clarity
- Exquisite design and ergonomic features, ensuring maximum comfort
- Wide and convenient keyboard with dynamic touch display and electromechanical buttons
- Specially designed key systems for more ease of use by an operator
- High-quality stereo sound system
- Ambient, attractive LED illumination alongside the cabinet
- Built-in USB port for fast charging
- Powered by the EXCITER | and EXCITER |
   platforms