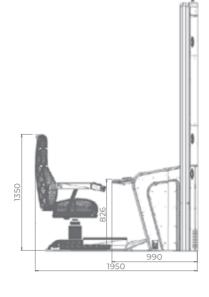

# **GENERAL CABINETS**

# G 50-50 C VIP

- Two 50" frameless HD displays with exceptional visual clarity
- Exquisite design and ergonomic features, ensuring maximum comfort
- Wide and convenient keyboard with dynamic touch display and electromechanical buttons
- Specially designed key systems for more ease of use by an operator
- High-quality stereo sound system
- Ambient, attractive LED illumination alongside the cabinet
- Built-in USB port for fast charging
- Powered by the EXCITER | and EXCITER |
   platforms

## Comfortable multimedia chair that includes:

- High-quality stereo sound speakers
- Sound volume control
- The functions: Start, Auto Play, Select Game, Gamble, Take Win, Select Bet and Lines

Dynamic touch keyboard