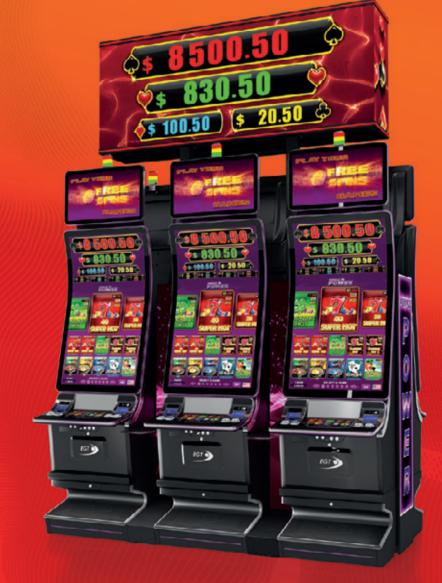

Jackpot Systems

Bell Link has 4 exciting levels, of which the Grand and Major are progressive and common for all games and bets (Linked, Progressive), while the Minor and Mini levels are fixed and change their values according to different denominations. Minor and Mini jackpot bells are purple and blue and can be won multiple times during the Bell Link bonus; the Grand and Major levels can be attained that way too, as well as with any bet that brings a green bell or a trio of festive red bells that signal the win of the highest Grand.

The Bell Link bonus is a thrill ride for every player, that triggers when 5 or more bells appear on the screen and gives away 3 free spins; from then on every bell you collect resets your free spin counter, giving away credits and activating multipliers or jackpot levels.

Another special bell is the Reels Boost that can unleash a mode of 20 reel positions fo a richer, longer gaming experience.

Ready to ring the Bell?

| GENERAL BIG LED<br>PANEL                                     | GENERAL LED PANEL<br>ROUNDED - SMALL<br>Double & Single-sided |
|--------------------------------------------------------------|---------------------------------------------------------------|
| GENERAL SMALL LED<br>PANEL                                   | GENERAL LED PANEL<br>FLAT - LARGE<br>Double & Single-sided    |
| GENERAL LED PANEL<br>ROUNDED- LARGE<br>Double & Single-sided | GENERAL LED PANEL<br>FLAT - SMALL<br>Double & Single-sided    |
| GENERAL LED PANEL<br>OVAL<br>Big & Small                     | RAINBOW PANEL                                                 |