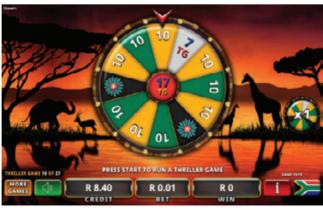

Mini, Minor, Major and Grand are the four levels of this mystery progressive jackpot, a thrill ride for the General, Power and Collection multigames with a bonus game that takes you by surprise randomly, leading you to a pick-up field of 12 shiny, golden coins. Reveal their head sides, matching three of the same kind, and your journey will end in prosperity.

Each of the four levels may be hit with any bet, but the higher wager increases your chance of reaching the most glorious of all – the Grand.

Jackpot Feature screen