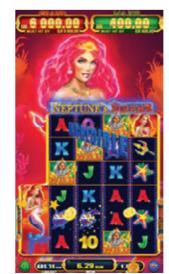

Welcome aboard adventurer for a breathtaking journey deep into the oceanic possessions of Neptune. The lovely sirens of the God will help you during your quest in finding the underwater riches. The special symbol Neptune will grant you extra bonuses while the Siren symbol will increase the number of lines by 1. The pearl mussels will trigger a special bonus game with falling pearls that you have to be quick to gather by touching the screen and choosing which pearls to keep.