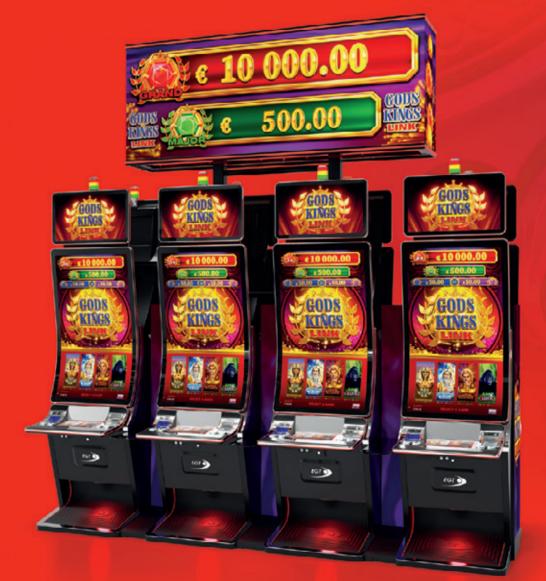

Gods & Kings has 4 exciting levels, of which the Grand and Major are progressive and common for all games and bets, while the Minor and Mini levels are fixed and change their values. There are also a variety of bonus games that will immerse you into a magical world where you'll get a chance to get in touch with the mysterious divine characters.

| Premium Progressive<br>Controller (PPC) | Gods & Kings Link                  |
|-----------------------------------------|------------------------------------|
| Jackpot                                 | Multi-level<br>progressive jackpot |
| Gaming Platform                         | EXCITER IV                         |
| SAS Protocol                            | SAS 6.02                           |