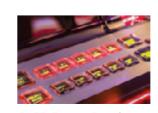

# G 32-32 VIP

- Two high-resolution 32" widescreen monitors
- Touch screen equipped on the main display
- Overhead multimedia topper with a 32" monitor (optional)
- Frameless HD display with exceptional visual clarity
- Exquisite design and ergonomic features, ensuring maximum comfort
- Wide and convenient keyboard with dynamic touch display and electromechanical buttons
- Specially designed key systems for more ease of use by an operator
- High-quality stereo sound system
- Ambient, attractive LED illumination alongside the cabinet
- Built-in USB port for fast charging
- Powered by the **EXCITER III** and **EXCITER IV** platforms

## Comfortable multimedia chair that includes:

- High-quality stereo sound speakers
- Sound volume control
- The functions: Start, Auto Play, Select Game, Gamble, Take Win, Select Bet and Lines

Multimedia topper (optional)