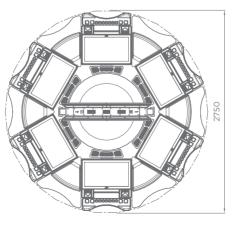

#### G R8 SQ

The brand new "G R8 SQ" is the latest representative of our next-generation of products. The exquisite, modern design with 27" HD monitors presents a contemporary solution for casinos worldwide.

- 8 x 27" Full HD Touch Screen play stations and 12° monitor angle for the best player experience
- 8 x Middle connections (4 x Straight and 4 x 90 degrees connections) with sleek design
- Integrated EGT Automatic Roulette Center unit
- New dome design for better player's visibility
- Different keyboard options are available (6 or 13 electromechanical buttons are the options of the available keyboards)
- American roulette (Optional)
- Dynamic LED illuminations
- Dynamic "in-game" sound effects
- Full HD live-stream camera
- Play stations can be linked to additional EGT Automated Roulette

Supporting all the HD multigame products produced by EGT, this product can be easily turned from a classic roulette game into a hybrid gaming machine with many slots, cards, and dice games.

- 50" Four-sided Display visualization (Optional)
- 55" Dual Display visualization with an innovative lever locking mechanism for easier servicing (Optional)
- Bill validator (Optional) & USB charger
- Ticket printer device (Optional)