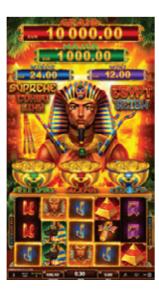

Supreme Combo Link has 4 exciting levels – Grand and Major are progressive, while Minor and Mini are Bonus Prize and Non-progressive.

The scarabs lead the way to wealth, starting with the Green Scarab, which grants players 8 Free Spins. In them, frames may appear around the figures, and they remain until the end of the Free Spins. As a finishing touch, one Super Spin is played, and winnings are paid only for the figures in the frames. If the frames fill out the whole screen, there is a special multiplier.

The Blue Scarab offers a Keep&Spin bonus with up to three resets when Scarabs with credit are spinning on the screen. A full screen of Blue Scarabs grants a win multiplier.

And now for the cherry on top – the Red Scarab, which starts a Jackpot Pick-up bonus with 12 elements, where opening three of the same elements, wins the corresponding jackpot level.

Another four types of bonuses await as a mix of the previous three, and if the jackpot is opened with another bonus, up to three extra coins with winnings from previous bonuses can be won.