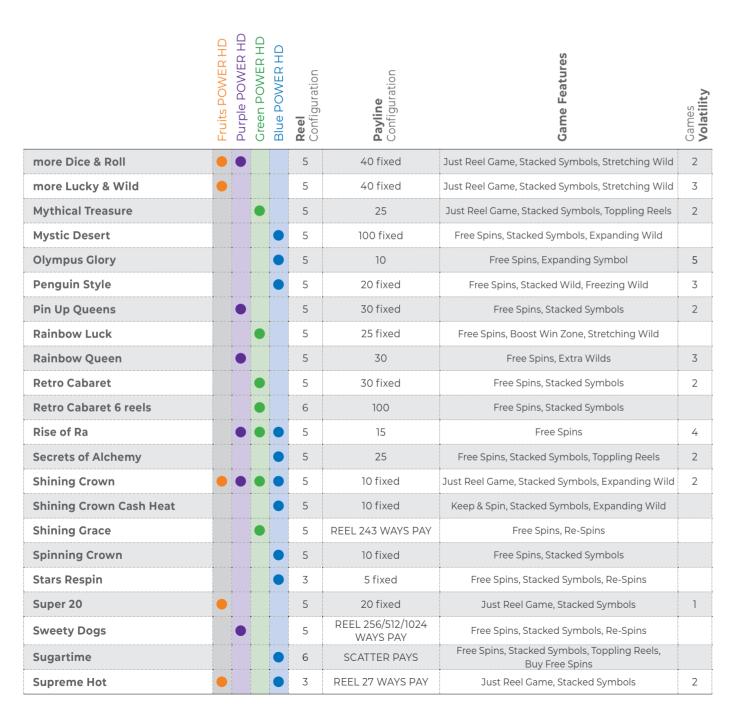

## **AVAILABLE MULTIGAMES**

| 20 Super Hot   | Flaming Hot         |
|----------------|---------------------|
| 40 Super Hot   | Flaming Hot Extreme |
| Burning Hot    | Shining Crown       |
| 40 Burning Hot | 40 Shining Crown    |
| 5 Dazzling Hot | Vampire Night       |

| 40 Lucky King Extreme | 40 Super Hot     |
|-----------------------|------------------|
| Zodiac Wheel Xtra     | 40 Burning Hot   |
| Book of Realm         | Shining Crown    |
| Egypt Sky             | 40 Shining Crown |
| Mystic Desert         | Vampire Night    |

## **AVAILABLE MULTIGAMES**

All multigames of the series:

## **AVAILABLE MULTIGAMES**All multigames of the series:

## **AVAILABLE MULTIGAMES**

All multigames of the series:

The player picks cards in order to collect 3 of the same suit and to win the corresponding jackpot level.