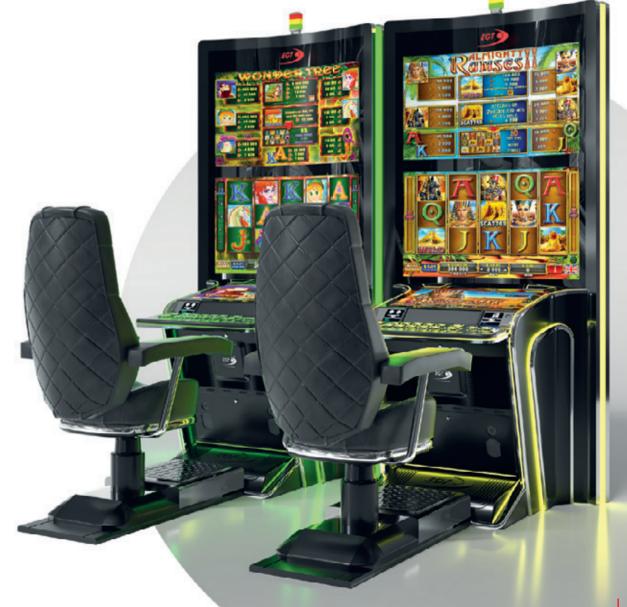

# G 50-50 C VIP

- Two 50" frameless HD displays with exceptional visual clarity
- Exquisite design and ergonomic features, ensuring maximum comfort
- Wide and convenient keyboard with dynamic touch display and electromechanical buttons
- Specially designed key systems for more ease of use by an operator
- High-quality stereo sound system
- Ambient, attractive LED illumination alongside the cabinet
- Built-in USB port for fast charging
- Powered by the EXCITER | and EXCITER |
   platforms

## Comfortable multimedia chair that includes:

- High-quality stereo sound speakers
- Sound volume control
- The functions: Start, Auto Play, Select Game, Gamble, Take Win, Select Bet and Lines

Dynamic touch keyboard