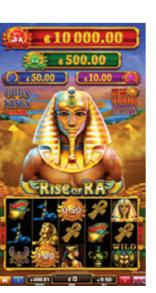

Set off on a thrilling quest with Rise of Ra, a cherished favorite and a pivotal component of the Gods & Kings Link jackpot.

Venture into the unknown, where the appearance of 3 or more Scatter symbols unlocks the gateway to 15 Free Spins, each adorned with an x3 Multiplier. But the adventure continues with the prospect of retriggering and potentially unveiling an additional 15 Free Spins to extend your journey.

After the final Free Spin, players stand at the precipice of a Feature Chance if the Jackpot Feature hasn't been triggered during the Free Spins, adding an extra layer of excitement to your quest for riches. May the gods favor you as you strive for monumental triumphs!