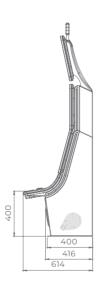

#### SUPER PREMIER 75

- 75" portrait-oriented curved monitor
- 27" widescreen main monitor with touch screen
- Keyboard with dynamic OLED buttons (optional)
- Enhanced quality stereo sound system
- Ambient, attractive LED illumination alongside the cabinet
- Easily accessible and visible mechanical counters
- Ergonomic features, ensuring maximum comfort
- Convenient access through an electronic key system
- Powered by EXCITER ||| platform

#### Comfortable multimedia chair that includes:

- High-quality stereo sound speakers
- Sound volume control
- The functions: Start, Auto Play, Select Game, Gamble, Select Bet and Lines

Curved Monitor

OLED Button Panel