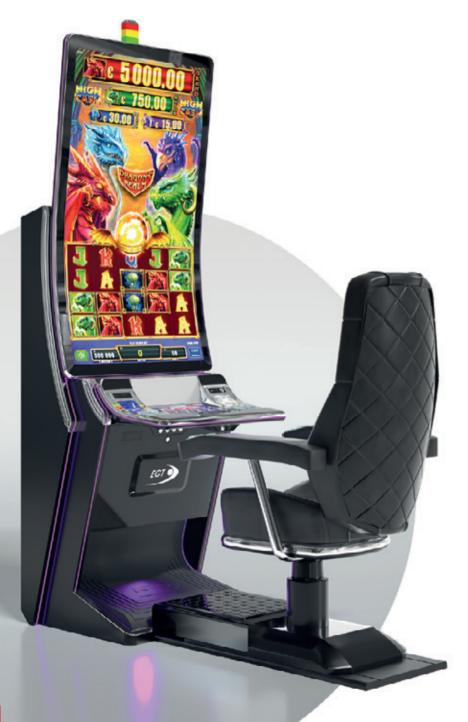

|      |       |



# **GENERAL CABINETS**

# G 50-50 C VIP



- Two 50" frameless HD displays with exceptional visual clarity
- Exquisite design and ergonomic features, ensuring maximum comfort
- Wide and convenient keyboard with dynamic touch display and electromechanical buttons
- Specially designed key systems for more ease of use by an operator
- High-quality stereo sound system
- Ambient, attractive LED illumination alongside the cabinet
- Built-in USB port for fast charging
- Powered by the EXCITER | and EXCITER |
   platforms

## Comfortable multimedia chair that includes:

- High-quality stereo sound speakers
- Sound volume control
- The functions: Start, Auto Play, Select Game, Gamble, Take Win, Select Bet and Lines

Dynamic touch keyboard





# G 55 J1 VIP



- 55" J-curved frameless HD display with exceptional visual clarity
- Exquisite design and ergonomic features, ensuring maximum comfort
- Wide and convenient keyboard with dynamic touch display and electromechanical buttons
- Specially designed key systems for more ease of use by an operator
- High-quality stereo sound system
- Ambient, attractive LED illumination alongside the cabinet
- Built-in USB port for fast charging
- Powered by the EXCITER | and EXCITER |
   platforms

## Comfortable multimedia chair that includes:

- High-quality stereo sound speakers
- Sound volume control
- The functions: Start, Auto Play, Select Game, Gamble, Take Win, Select Bet and Lines

Dynamic touch keyboard









# G 55 C VIP



- 55" curved frameless HD display with exceptional visual clarity
- Inte