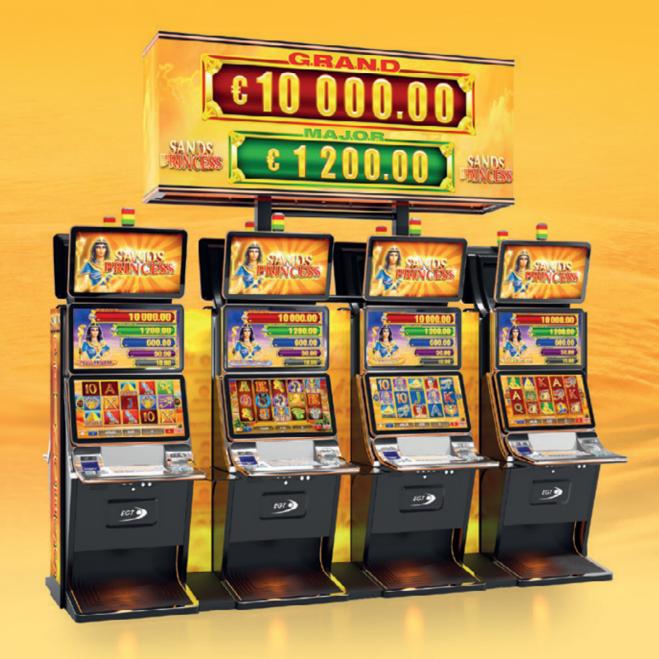

Sands Princess welcomes you to the kingdom of Egypt. Embark on a quest to find the numerous treasures hidden in her domain, meet pharaohs and queens. EGT's new 5-level progressive jackpot offers the chance to win big, while enjoying this classic theme.

As you tread the sands of the Pharaoh's Desert or take on different adventures with the Egyptian Tale and Sands Spirit games – all of 5 reels and 25/50 lines, always expect surprises. Should you come across at least 5 scarab symbols, a Sands Princess feature is triggered and you may win the non-progressive Mini and Minor or the Maxi progressive level are all stand-alone. The most ambitious explorers of the Sands Princess' kingdom may even reach the two linked progressive levels (Grand and Major) that will turn every sand grain into silver and gold.

Housed in a variety of cabinets, the Sands Princess features a userselectable multi-denomination. Players may win a few or even all of the jackpot levels with any bet they make and will also be pleasantly surprised by the Free Spins bonus, accompanying their journey in Egypt.