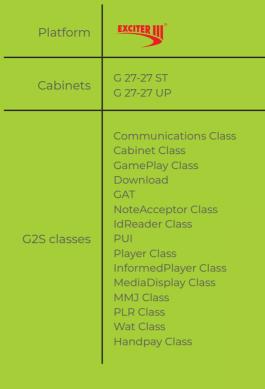

#### **AVAILABLE GAMES**

|                  | - 1 🖴 |
|------------------|-------|
| AVAILABLE CABINE | - 1 - |

| G 27-27 ST  | G 27-27 UP    |
|-------------|---------------|
| G 27-32 ST  | G 27-32 UP    |
| G 32-32 VIP | G 50-50 C VIP |