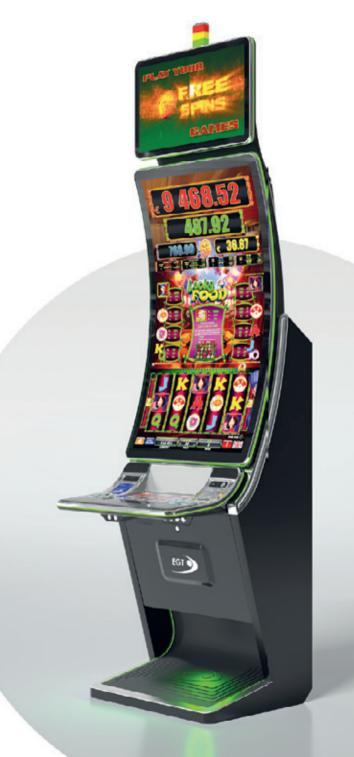

for fast charging
- Powered by the **EXCITER III** and **EXCITER IV** platforms







Multimedia topper (optional)



Dynamic touch keyboard

## A 50" portrait-oriented curved display with interactive touch screen

- Overhead multimedia topper with a 27" monitor (optional)
- Frameless HD display with exceptional visual clarity
- Exquisite design and ergonomic features, ensuring maximum comfort
- Wide and convenient keyboard with dynamic touch display and electromechanical buttons
- Specially designed key systems for more ease of use by an operator
- High-quality stereo sound system
- Ambient, attractive LED illumination alongside the cabinet
- Built-in USB port for fast charging
- Powered by the **EXCITER III** and **EXCITER IV** platforms











Dynamic touch keyboard

# G 50 C ST



# G 27-32 UP

- A high-resolution 27" main monitor with integrated touch screen and a 32" upper widescreen display
  - Overhead multimedia topper with a 32" monitor (optional)
  - Frameless HD display with exceptional visual clarity
  - Exquisite design and ergonomic features, ensuring maximum comfort
  - Wide and convenient keyboard with dynamic touch display and electromechanical buttons
  - Specially designed key systems for more ease of use by an operator
  - High-quality stereo sound system
  - Ambient, attractive LED illumination alongside the cabinet
  - Built-in USB port for fast charging
  - Powered by the **excite III** and **excite IV** platforms







Multimedia topper (optional)



Dynamic touch keyboard

# • A high-resolution 27" main monitor with integrated touch screen a