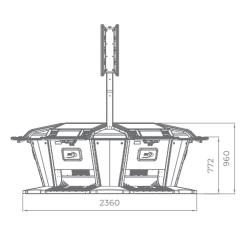

#### G R8 SQ

The brand new "G R8 SQ" is the latest representative of our next-generation of products. The exquisite, modern design with 27" HD monitors presents a contemporary solution for casinos worldwide.

- 8 x 27" Full HD Touch Screen play stations and 12° monitor angle for the best player experience
- 8 x Middle connections (4 x Straight and 4 x 90 degrees connections) with sleek design
- Integrated EGT Automatic Roulette Center unit
- New dome design for better player's visibility
- Different keyboard options are available (6 or 13 electromechanical buttons are the options of the available keyboards)
- American roulette (Optional)
- Dynamic LED illuminations
- Dynamic "in-game" sound effects
- Full HD live-stream camera
- Play stations can be linked to additional EGT Automated Roulette

Supporting all the HD multigame products produced by EGT, this product can be easily turned from a classic roulette game into a hybrid gaming machine with many slots, cards, and dice games.

- 50" Four-sided Display visualization (Optional)
- 55" Dual Display visualization with an innovative lever locking mechanism for easier servicing (Optional)
- Bill validator (Optional) & USB charger
- Ticket printer device (Optional)