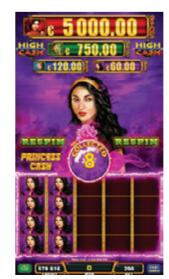

Meet the princesses of Asia – four gorgeous nobilities, granters of rich winnings, high spirits, and festivity in an exciting single game with a jackpot of 4 levels. The game's 5 reels, 4 positions, and 40 fixed lines open the gates to an exceptional experience that may end with a sky lit up with fireworks. If the golden dragon scatter symbol appears on the 1st, 3rd, and 5th reel, you will be granted 10, 15, or 25 free spins and you may win them again and again if that magic creature keeps visiting you repeatedly.

The princesses themselves have their own whims. When one of them occupies all the positions of a reel, multiple respins may trigger and the more symbols of the royalty you gather, the higher the credit you'll receive.

Fill the whole screen with the image of a princess and you are sure to seize her jackpot riches. There is also a secret passage to the noblewomen's treasure in a special pick-up bonus game that activates randomly but guarantees the favor and treasure of one of the four beauties.