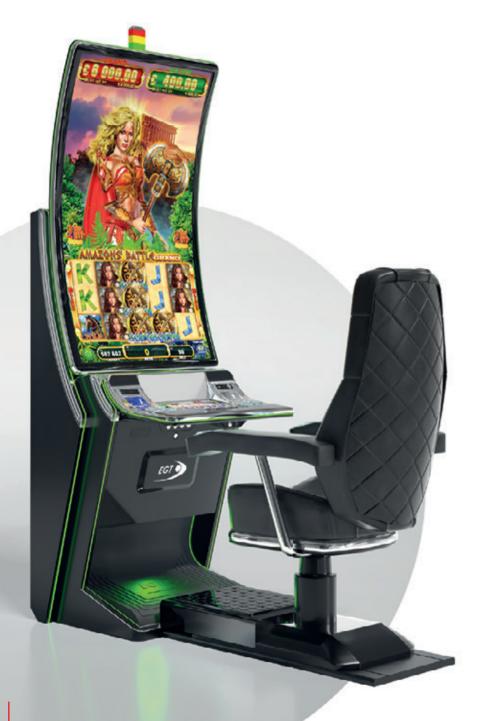

The General Series cabinets have become a benchmark for slot machines, bringing the latest innovations to your doorstep. Each unit is created and designed to fulfill a different need, creating the possibility to customize the gaming experience of your players to the last detail. The models' various curved displays are only part of their advantages that will undoubtedly raise your players' satisfaction.