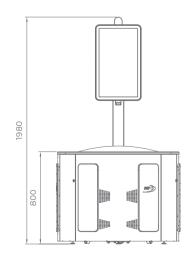

#### GR6C

The brand new "G R6 C" series roulettes are the nextgeneration level of products. The exquisite, modern design with 27" HD monitors present a contemporary solution for the casino around the world. Supporting all the HD multi games produced by EGT, this product can be easily turned from ± classic roulette game into a hybrid gaming machine with many slots, cards, and dice games.

- 6 x 27" Full HD Touch Screen play stations and 12° monitor angle for the best player experience
- 6 x Middle connections with sleek design
- Integrated EGT Automatic Roulette Center unit
- New dome design for better player visibility
- Different keyboard options are available (6 or 13 electromechanical buttons are the options of the available keyboards)
- American roulette (Optional)
- Dynamic LED illuminations
- Dynamic "in-game" sound effects
- Full HD live-stream camera
- Play stations can be linked to additional EGT Automated Roulette
- 50" Dual Display visualization (Optional)
- Bill validator (Optional) & USB charger;
- Ticket printer device (Optional).