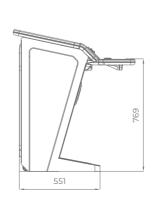

ay with integrated touch screen for greater interactivity
- Exquisite design with a frameless display that reproduces pictures with exceptional clarity
- Modular construction, allowing many possible configurations
- Easy integration into roulettes, roulette groups, etc.
- Ergonomic features, ensuring maximum comfort for the players
- Different keyboard options are available (6 or 13 electromechanical buttons are the options of the available keyboards)
- Specially designed for more ease of use:
- Higher security door open key system
- Well-positioned mechanical counters for easy access and good visibility
- Most convenient access via electronic key system
- High-quality stereo sound system
- Ambient, attractive LED illumination alongside the cabinet
- Built-in USB port for fast charging





#### Peripheral devices:

- Bill validator (optional)
- Ticket printer(optional)



#### GR6C

The brand new "G R6 C" series roulettes are the nextgeneration level of products. The exquisite, modern design with 27" HD monitors present a contemporary solution for the casino around the world. Supporting all the HD multi games produced by EGT, this product can be easily turned from ± classic roulette game into a hybrid gaming machine with many slots, cards, and dice games.

- 6 x 27" Full HD Touch Screen play stations and 12° monitor angle for the best player experience
- 6 x Middle connections with sleek design
- Integrated EGT Automatic Roulette Center unit
- New dome design for better player visibility
- Different keyboard options are available (6 or 13 electromechanical buttons are the