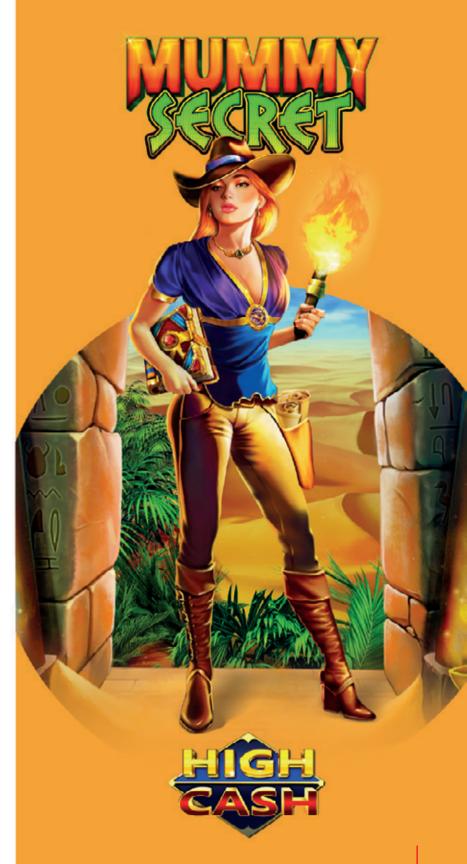

Are you ready for an adventure into the mysteries of ancient Egypt? The Mummy keeps its hidden treasures well, but if you dare to enter his temple you might discover innumerable riches. Look out for the 4 lucky symbols for each jackpot level - the Heroine for Grand, the Book for Major, the Torch for Minor and the Brooch for Mini.

If you are brave and lucky enough to deceive the mummy and trigger the bonus, you can choose between Wheel Respin feature or free games.

The 2 Happy Hits series is a standalone mystery jackpot of 2 progressive levels – Major and Grand, that may be hit at random with any bet. The players anticipate them greatly as they have a hint as to when these jackpots are expected to drop. The "Must hit by" field shows the accumulated value before which each jackpot is sure to grant its riches.