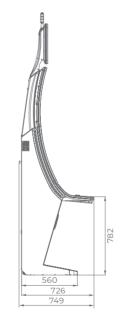

# G 55 J1 VIP

- 55" J-curved frameless HD display with exceptional visual clarity
- Exquisite design and ergonomic features, ensuring maximum comfort
- Wide and convenient keyboard with dynamic touch display and electromechanical buttons
- Specially designed key systems for more ease of use by an operator
- High-quality stereo sound system
- Ambient, attractive LED illumination alongside the cabinet
- Built-in USB port for fast charging
- Powered by the EXCITER | and EXCITER |
   platforms

## Comfortable multimedia chair that includes:

- High-quality stereo sound speakers
- Sound volume control
- The functions: Start, Auto Play, Select Game, Gamble, Take Win, Select Bet and Lines

Dynamic touch keyboard