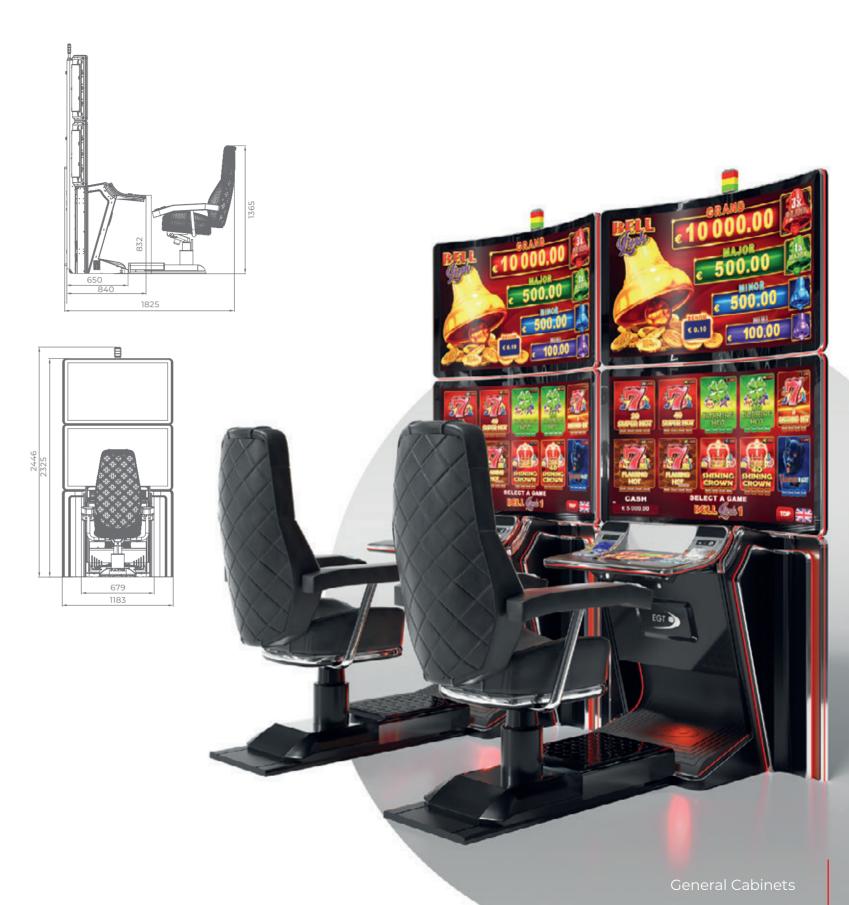

# **GENERAL CABINETS**

# G 50-50 C VIP

- Two 50" frameless HD displays with exceptional visual clarity
- Exquisite design and ergonomic features, ensuring maximum comfort
- Wide and convenient keyboard with dynamic touch display and electromechanical buttons
- Specially designed key systems for more ease of use by an operator
- High-quality stereo sound system
- Ambient, attractive LED illumination alongside the cabinet
- Built-in USB port for fast charging
- Powered by the EXCITER | and EXCITER |
   platforms