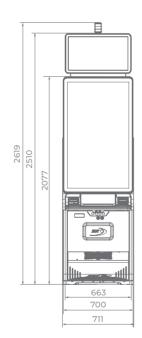

# G 55 J1 VIP

- 55" J-curved frameless HD display with exceptional visual clarity
- Exquisite design and ergonomic features, ensuring maximum comfort
- Wide and convenient keyboard with dynamic touch display and electromechanical buttons
- Specially designed key systems for more ease of use by an operator
- High-quality stereo sound system
- Ambient, attractive LED illumination alongside the cabinet
- Built-in USB port for fast charging
- Powered by the EXCITER | and EXCITER |
   platforms

## Comfortable multimedia chair that includes:

- High-quality stereo sound speakers
- Sound volume control
- The functions: Start, Auto Play, Select Game, Gamble, Take Win, Select Bet and Lines

Dynamic touch keyboard