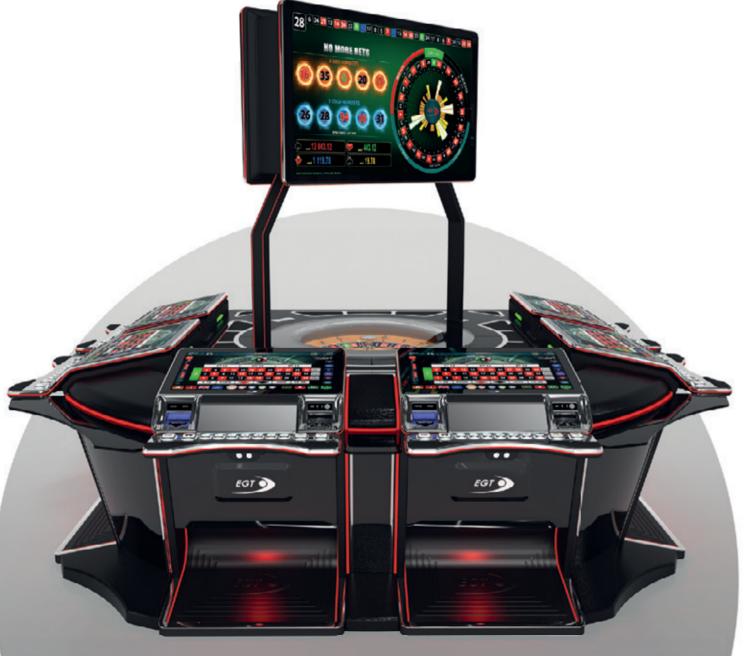

#### G R8 SQ

The brand new "G R8 SQ" is the latest representative of our next-generation of products. The exquisite, modern design with 27" HD monitors presents a contemporary solution for casinos worldwide.

- 8 x 27" Full HD Touch Screen play stations and 12° monitor angle for the best player experience
- 8 x Middle connections (4 x Straight and 4 x 90 degrees connections) with sleek design
- Integrated EGT Automatic Roulette Center unit
- New dome design for better player's visibility
- Different keyboard options are available (6 or 13 electromechanical buttons are the options of the available keyboards)
- American roulette (Optional)
- Dynamic LED illuminations
- Dynamic "in-game" sound effects
- Full HD live-stream camera
- Play stations can be linked to additional EGT Automated Roulette

Supporting all the HD multigame products produced by EGT, this product can be easily turned from a classic roulette game into a hybrid gaming machine with many slots, cards, and dice games.

- 50" Four-sided Display visualization (Optional)
- 55" Dual Display visualization with an innovative lever locking mechanism for easier servicing (Optional)
- Bill validator (Optional) & USB charger
- Ticket printer device (Optional)