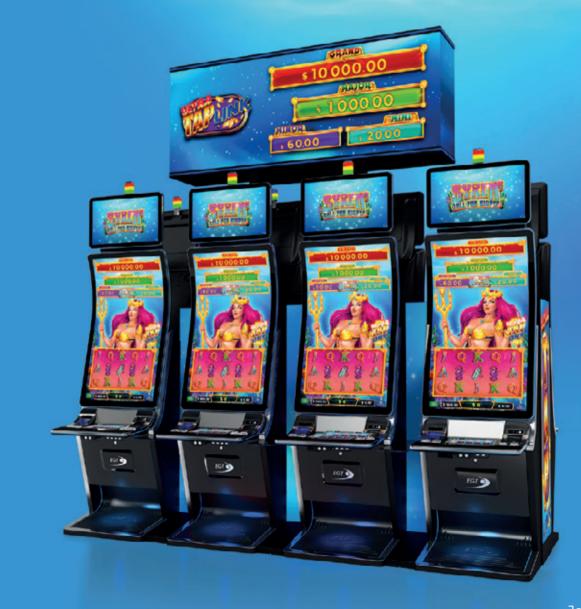

## Combo Bonuses

Ultra Tap Link entices players for an unforgettable experience as they challenge fate itself and uncover unimaginable riches in a realm where luck is their greatest ally. The jackpot comes with 4 progressive levels that are common for all games. The jackpot feature can be triggered with every bet, and the max bet can enhance the chances of winning.

As players answer the Syren's Call for Riches, the Golden coins are the ones to watch, and if 5 of them appear and light up the screen, it's time to enjoy the Ultra TAP LINK feature, where vast riches await. There, players select from a set of chests, opening three with the same elements reveals the prizes that can vary from credits to unlocking one of the jackpot levels.

The Free Spins complete the adventure with a special Cannon symbol that doubles the winnings of the current game and grants players another Free Spin with the possibility to play up to 8 Free Spins.