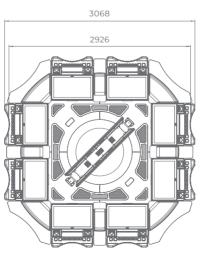

#### G R8 SQ

The brand new "G R8 SQ" is the latest representative of our next-generation of products. The exquisite, modern design with 27" HD monitors presents a contemporary solution for casinos worldwide.

- 8 x 27" Full HD Touch Screen play stations and 12° monitor angle for the best player experience
- 8 x Middle connections (4 x Straight and 4 x 90 degrees connections) with sleek design
- Integrated EGT Automatic Roulette Center unit
- New dome design for better player's visibility
- Different keyboard options are available (6 or 13 electromechanical buttons are the options of the available keyboards)
- American roulette (Optional)
- Dynamic LED illuminations
- Dynamic "in-game" sound effects
- Full HD live-stream camera
- Play stations can be linked to additional EGT Automated Roulette

Supporting all the HD multigame products produced by EGT, this product can be easily turned from a classic roulette game into a hybrid gaming machine with many slots, cards, and dice games.

- 50" Four-sided Display visualization (Optional)
- 55" Dual Display visualization with an innovative lever locking mechanism for easier servicing (Optional)
- Bill validator (Optional) & USB charger
- Ticket printer device (Optional)