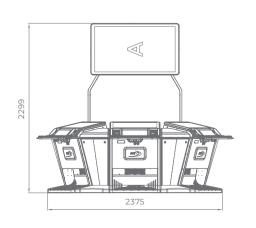

#### G R8 SQ

The brand new "G R8 SQ" is the latest representative of our next-generation of products. The exquisite, modern design with 27" HD monitors presents a contemporary solution for casinos worldwide.

- 8 x 27" Full HD Touch Screen play stations and 12° monitor angle for the best player experience
- 8 x Middle connections (4 x Straight and 4 x 90 degrees connections) with sleek design
- Integrated EGT Automatic Roulette Center unit
- New dome design for better player's visibility
- Different keyboard options are available (6 or 13 electromechanical buttons are the options of the available keyboards)
- American roulette (Optional)
- Dynamic LED illuminations
- Dynamic "in-game" sound effects
- Full HD live-stream camera
- Play stations can be linked to additional EGT Automated Roulette

Supporting all the HD multigame products produced by EGT, this product can be easily turned from a classic roulette game into a hybrid gaming machine with many slots, cards, and dice games.

- 50" Four-sided Display visualization (Optional)
- 55" Dual Display visualization with an innovative lever locking mechanism for easier servicing (Optional)
- Bill validator (Optional) & USB charger
- Ticket printer device (Optional)