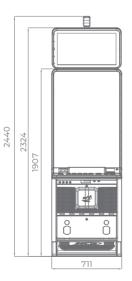

# G 50 V ST

- A 50" portrait-oriented straight display with integrated touch screen for greater interactivity
- Overhead multimedia topper with a 27" monitor (optional)
- Frameless HD display with exceptional visual clarity
- Exquisite design and ergonomic features, ensuring maximum comfort
- Wide and convenient keyboard with dynamic touch display and electromechanical buttons
- Specially designed key systems for more ease of use by an operator
- High-quality stereo sound system
- Ambient, attractive LED illumination alongside the cabinet
- Built-in USB port for fast charging
- Powered by the **EXCITER III** and **EXCITER IV** platforms