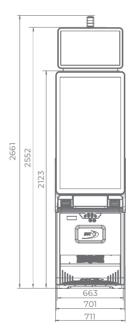

# G 50-50 C VIP

- Two 50" frameless HD displays with exceptional visual clarity
- Exquisite design and ergonomic features, ensuring maximum comfort
- Wide and convenient keyboard with dynamic touch display and electromechanical buttons
- Specially designed key systems for more ease of use by an operator
- High-quality stereo sound system
- Ambient, attractive LED illumination alongside the cabinet
- Built-in USB port for fast charging
- Powered by the EXCITER | and EXCITER |
   platforms