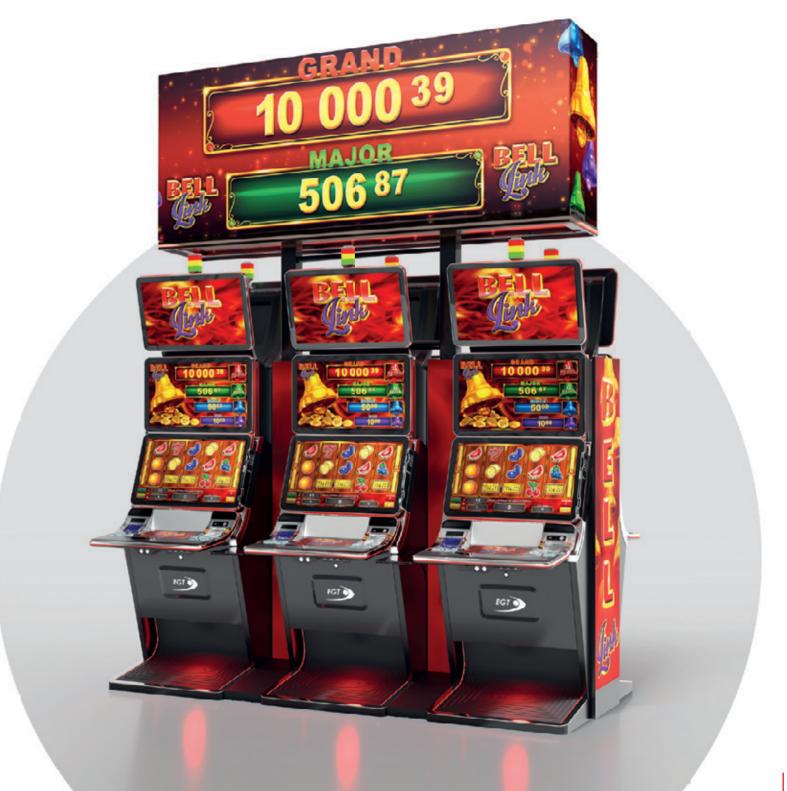

Jackpot Systems

Bell Link has 4 exciting levels, of which the Grand and Major are progressive and common for all games and bets (Linked, Progressive), while the Minor and Mini levels are fixed and change their values according to different denominations. Minor and Mini jackpot bells are purple and blue and can be won multiple times during the Bell Link bonus; the Grand and Major levels can be attained that way too, as well as with any bet that brings a green bell or a trio of festive red bells that signal the win of the highest Grand.

The Bell Link bonus is a thrill ride for every player, that triggers when 5 or more bells appear on the screen and gives away 3 free spins; from then on every bell you collect resets your free spin counter, giving away credits and activating multipliers or jackpot levels.

Another special bell is the Reels Boost that can unleash a mode of 20 reel positions fo a richer, longer gaming experience.

Ready to ring the Bell?

| GENERAL BIG LED<br>PANEL                                     | GENERAL LED PANEL<br>ROUNDED - SMALL<br>Double & Single-sided |
|--------------------------------------------------------------|---------------------------------------------------------------|
| GENERAL SMALL LED<br>PANEL                                   | GENERAL LED PANEL<br>FLAT - LARGE<br>Double & Single-sided    |
| GENERAL LED PANEL<br>ROUNDED- LARGE<br>Double & Single-sided | GENERAL LED PANEL<br>FLAT - SMALL<br>Double & Single-sided    |
| GENERAL LED PANEL<br>OVAL<br>Big & Small                     | RAINBOW PANEL                                                 |