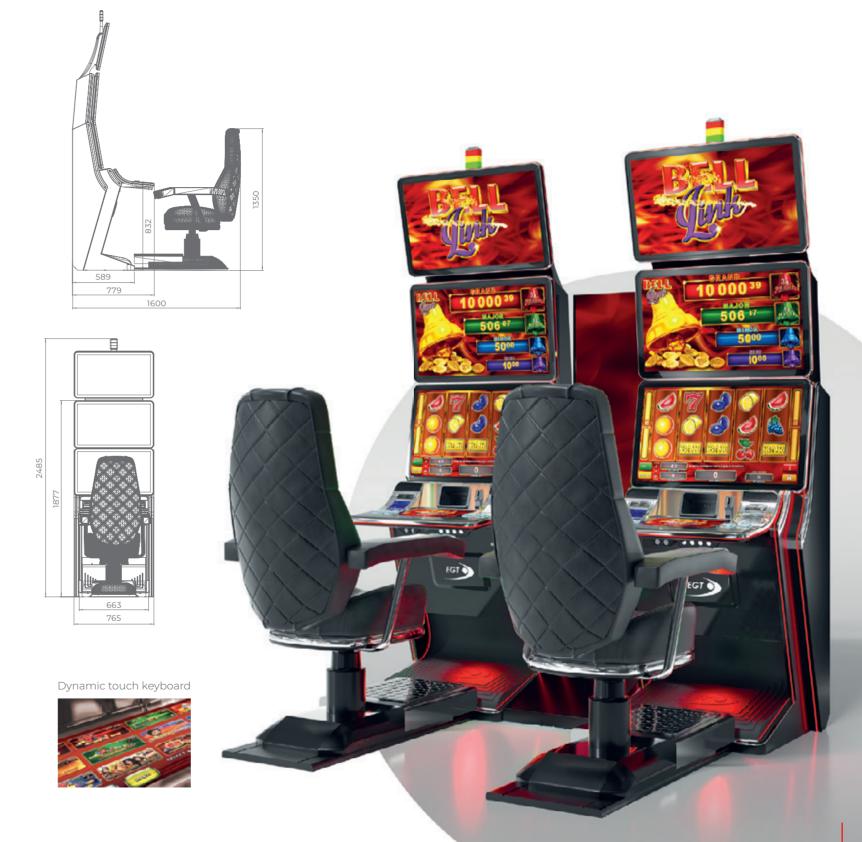

Jackpot Systems

Bell Link has 4 exciting levels, of which the Grand and Major are progressive and common for all games and bets (Linked, Progressive), while the Minor and Mini levels are fixed and change their values according to different denominations. Minor and Mini jackpot bells are purple and blue and can be won multiple times during the Bell Link bonus; the Grand and Major levels can be attained that way too, as well as with any bet that brings a green bell or a trio of festive red bells that signal the win of the highest Grand.

The Bell Link bonus is a thrill ride for every player, that triggers when 5 or more bells appear on the screen and gives away 3 free spins; from then on every bell you collect resets your free spin counter, giving away credits and activating multipliers or jackpot levels.

Another special bell is the Reels Boost that can unleash a mode of 20 reel positions fo a richer, longer gaming experience.

Ready to ring the Bell?

| GENERAL BIG LED<br>PANEL                                     | GENERAL LED PANEL<br>ROUNDED - SMALL<br>Double & Single-sided |
|--------------------------------------------------------------|---------------------------------------------------------------|
| GENERAL SMALL LED<br>PANEL                                   | GENERAL LED PANEL<br>FLAT - LARGE<br>Double & Single-sided    |
| GENERAL LED PANEL<br>ROUNDED- LARGE<br>Double & Single-sided | GENERAL LED PANEL<br>FLAT - SMALL<br>Double & Single-sided    |
| GENERAL LED PANEL<br>OVAL<br>Big & Small                     | RAINBOW PANEL                                                 |