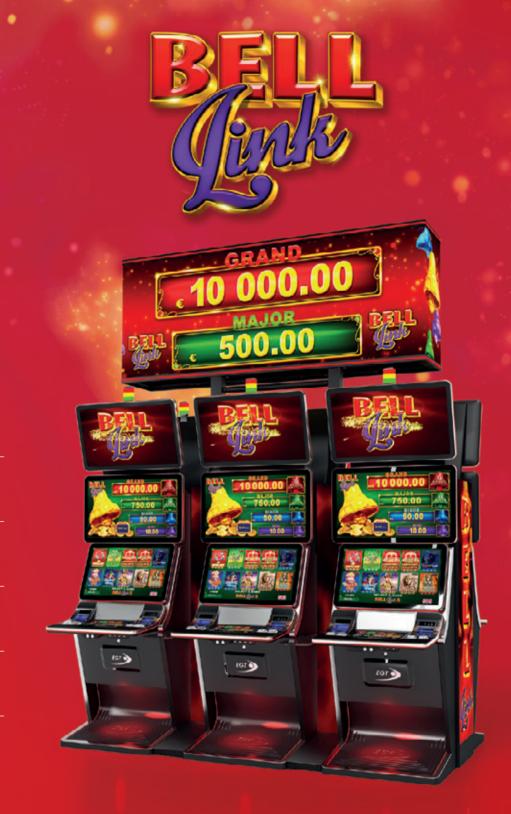

Jackpot Systems

Bell Link has 4 exciting levels, of which the Grand and Major are progressive and common for all games and bets (Linked, Progressive), while the Minor and Mini levels are fixed and change their values according to different denominations. Minor and Mini jackpot bells are purple and blue and can be won multiple times during the Bell Link bonus; the Grand and Major levels can be attained that way too, as well as with any bet that brings a green bell or a trio of festive red bells that signal the win of the highest Grand.

## **AVAILABLE CABINETS**

All cabinets of the series: