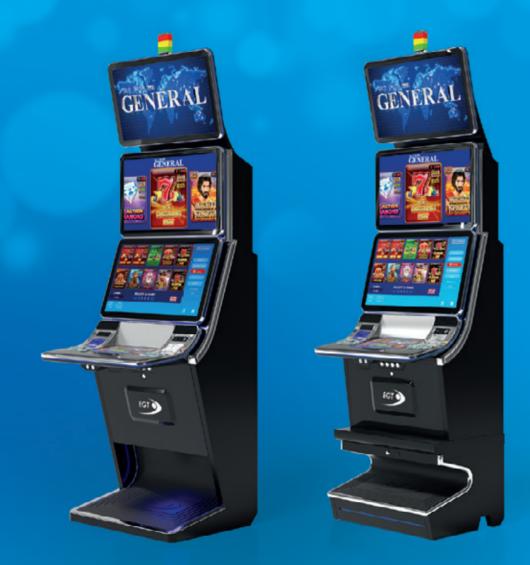

The General Series cabinets have become a benchmark for slot machines, bringing the latest innovations to your doorstep. Each unit is created and designed to fulfill a different need, creating the possibility to customize the gaming experience of your players to the last detail. The models' various curved displays are only part of their advantages that will undoubtedly raise your players' satisfaction.