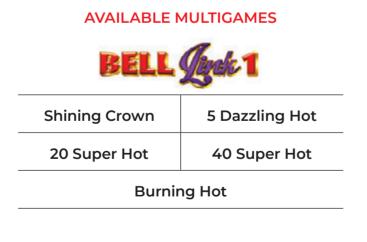

## **AVAILABLE MULTIGAMES**

| 20 Super Hot   | Flaming Hot         |
|----------------|---------------------|
| 40 Super Hot   | Flaming Hot Extreme |
| Burning Hot    | Shining Crown       |
| 40 Burning Hot | 40 Shining Crown    |
| 5 Dazzling Hot | Vampire Night       |