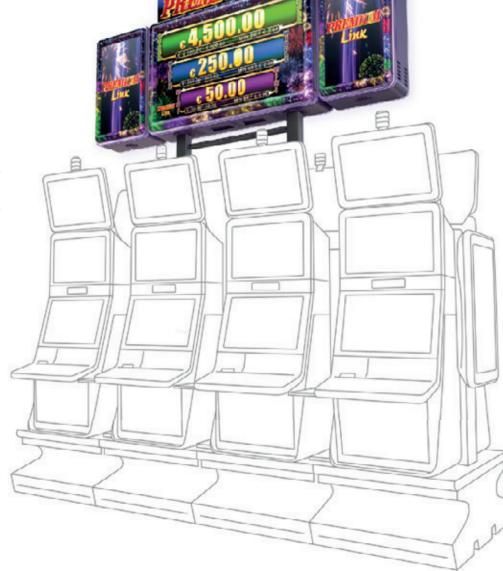

Supreme Combo Link has 4 exciting levels – Grand and Major are progressive, while Minor and Mini are Bonus Prize and Non-progressive.

The scarabs lead the way to wealth, starting with the Green Scarab, which grants players 8 Free Spins. In them, frames may appear around the figures, and they remain until the end of the Free Spins. As a finishing touch, one Super Spin is played, and winnings are paid only for the figures in the frames. If the frames fill out the whole screen, there is a special multiplier.

The Blue Scarab offers a Keep&Spin bonus with up to three resets when Scarabs with credit are spinning on the screen. A full screen of Blue Scarabs grants a win multiplier.

And now for the cherry on top – the Red Scarab, which starts a Jackpot Pick-up bonus with 12 elements, where opening three of the same elements, wins the corresponding jackpot level.

Another four types of bonuses await as a mix of the previous three, and if the jackpot is opened with another bonus, up to three extra coins with winnings from previous bonuses can be won.