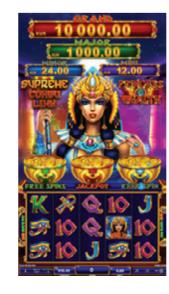

Supreme Combo Link has 4 exciting levels – Grand and Major are progressive, while Minor and Mini are Bonus Prize and Non-progressive.

The scarabs lead the way to wealth, starting with the Green Scarab, which grants players 8 Free Spins. In them, frames may appear around the figures, and they remain until the end of the Free Spins. As a finishing touch, one Super Spin is played, and winnings are paid only for the figures in the frames. If the frames fill out the whole screen, there is a special multiplier.

The Blue Scarab offers a Keep&Spin bonus with up to three resets when Scarabs with credit are spinning on the screen. A full screen of Blue Scarabs grants a win multiplier.

And now for the cherry on top – the Red Scarab, which starts a Jackpot Pick-up bonus with 12 elements, where opening three of the same elements, wins the corresponding jackpot level.

Another four types of bonuses await as a mix of the previous three, and if the jackpot is opened with another bonus, up to three extra coins with winnings from previous bonuses can be won.