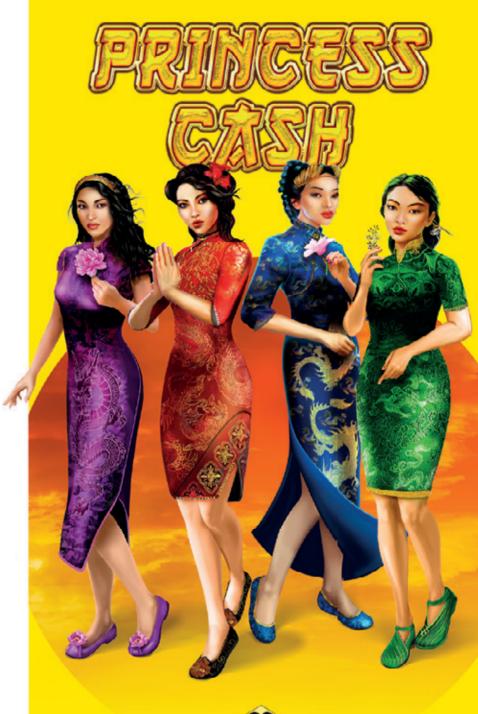

Meet the princesses of Asia – four gorgeous nobilities, granters of rich winnings, high spirits, and festivity in an exciting single game with a jackpot of 4 levels. The game's 5 reels, 4 positions, and 40 fixed lines open the gates to an exceptional experience that may end with a sky lit up with fireworks. If the golden dragon scatter symbol appears on the 1st, 3rd, and 5th reel, you will be granted 10, 15, or 25 free spins and you may win them again and again if that magic creature keeps visiting you repeatedly.

The princesses themselves have their own whims. When one of them occupies all the positions of a reel, multiple respins may trigger and the more symbols of the royalty you gather, the higher the credit you'll receive.

Fill the whole screen with the image of a princess and you are sure to seize her jackpot riches. There is also a secret passage to the noblewomen's treasure in a special pick-up bonus game that activates randomly but guarantees the favor and treasure of one of the four beauties.