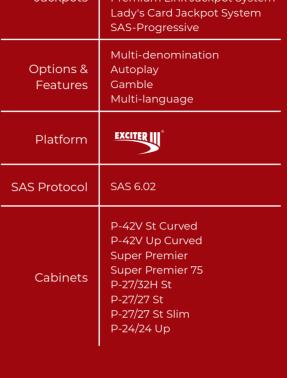

## **AVAILABLE CABINETS**All cabinets of the series:

| GENERAL BIG LED<br>PANEL   | RAINBOW PANEL |
|----------------------------|---------------|
| GENERAL SMALL LED<br>PANEL | PREMIER PANEL |

Each of the Lady's Cards four jackpot levels can be won through the special Lady's Cards bonus game which can be triggered randomly at the end of each of the base games. When the Lady's Cards bonus is triggered, 12 cards appear on the screen, the player chooses which ones to reveal, and when he collects 3 cards with the same suit, he wins the corresponding jackpot level – Clubs, Diamonds, Hearts or Spades. The player may win any of the four jackpot levels without having to play the maximum bet. However, the higher the bet, the greater the chance to trigger the bonus and win the highest level.

Lady's Cards jackpot is designed for players who enjoy the added value of mystery progressive jackpots on their well-known and favorite games.

The bank of gaming machines with Lady's Cards jackpot can be individually customized through a selection of maximum bet, denominations, and jackpot values in order to satisfy the specific requirements of the players.

In addition, gaming machines of other manufacturers can be connected to the Lady's Cards jackpot system via SAS Protocol through a special controller (Premium Adapter).