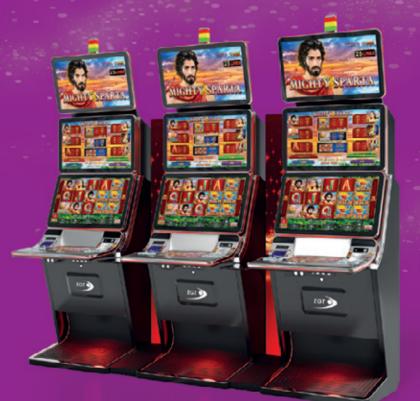

Thriller Games Features Wild Feature Coffee Break Multi-language Bills Payout Coins Options Cashless transfer Platform VAN Protocol VAN 18 F2

G 27-27 ST AWP (video-keyboard)

G 32-32 VIP AWP

(video-keyboard) P-24/24 UP AWP P-27-27 ST AWP

#### PURPLE COLLECTION HD contains:

- 1 Mighty Sparta
- 2 20 Super Hot
- 3 10 Joker Reels
- 4 Burning Hot
- 5 Almighty Ramses II
- 6 Luxury Hot
- 7 Amazons' Battle
- 8 Rise of Ra
- 9 5 Charming Joker
- 10 10 Joker Burst

# 240 96 060

Select game screen



Screensaver screen

#### G 27-27 ST AWP Configurations:

- 3 G 27-27 ST AWP | WxHxD 2468x2237x749
- 4 G 27-27 ST AWP | WxHxD 3362x2237x749

#### P-27/27 ST AWP Configurations:

- 2 P-27/27 ST AWP | WxHxD 1448x2260x740
- 3 P-27/27 ST AWP | WxHxD 2154x2260x740
- 4 P-27/27 ST AWP | WxHxD 2860x2260x740





206

Cabinets

#### ORANGE COLLECTION

#### P-24/24 UP AWP Configurations:



Multi-language Options & Coffee Break feature Features Thriller Games feature Bills Payout Coins Options Cashless transfer EXCITER Platform VAN 18 F2 VAN Protocol P-24/24 UP Cabinets P-27-27 ST AWP

#### ORANGE COLLECTION contains:

- Burning Hot
- 2 20 Super Hot
- 3 Rise of Ra
- 4 10 Joker Reels
- 5 Burning Hot 6 reels
- 6 81 Wins
- 5 Charming Joker
- 8 Almighty Ramses II
- 9 Extremely Hot
- 10 Vampire Night
- 11 27 Wins
- 12 Extra Stars



Select game screen 1



Screensaver screen

# Selected Premier cabinets house our new selection specially curated for the South African market. Players can indulge in 12 titles on the classic P 24-24 UP, enjoying a visually stunning and enthralling gaming experience, a hi