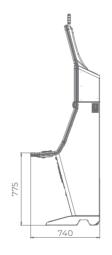

# **GENERAL CABINETS**

# G 50-50 C VIP

- Two 50" frameless HD displays with exceptional visual clarity
- Exquisite design and ergonomic features, ensuring maximum comfort
- Wide and convenient keyboard with dynamic touch display and electromechanical buttons
- Specially designed key systems for more ease of use by an operator
- High-quality stereo sound system
- Ambient, attractive LED illumination alongside the cabinet
- Built-in USB port for fast charging
- Powered by the EXCITER | and EXCITER |
   platforms