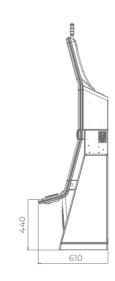

# **GENERAL CABINETS**

# G 50-50 C VIP

- Two 50" frameless HD displays with exceptional visual clarity
- Exquisite design and ergonomic features, ensuring maximum comfort
- Wide and convenient keyboard with dynamic touch display and electromechanical buttons
- Specially designed key systems for more ease of use by an operator
- High-quality stereo sound system
- Ambient, attractive LED illumination alongside the cabinet
- Built-in USB port for fast charging
- Powered by the EXCITER | and EXCITER |
   platforms