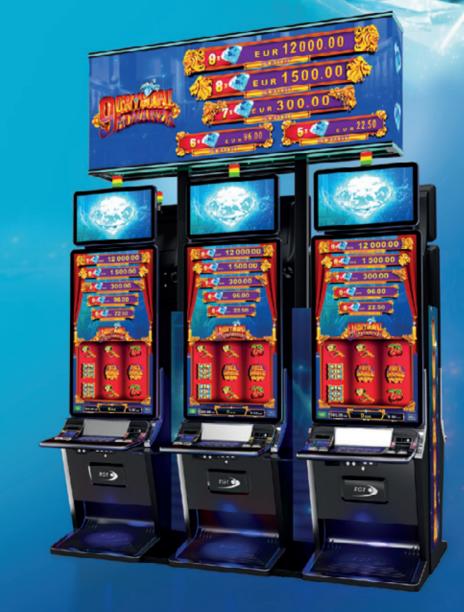

# **GENERAL CABINETS**

# G 50-50 C VIP

- Two 50" frameless HD displays with exceptional visual clarity
- Exquisite design and ergonomic features, ensuring maximum comfort
- Wide and convenient keyboard with dynamic touch display and electromechanical buttons
- Specially designed key systems for more ease of use by an operator
- High-quality stereo sound system
- Ambient, attractive LED illumination alongside the cabinet
- Built-in USB port for fast charging
- Powered by the EXCITER | and EXCITER |
   platforms

# G 55 J1 VIP

- 55" J-curved frameless HD display with exceptional visual clarity
- Exquisite design and ergonomic features, ensuring maximum comfort
- Wide and convenient keyboard with dynamic touch display and electromechanical buttons
- Specially designed key systems for more ease of use by an operator
- High-quality stereo sound system
- Ambient, attractive LED illumination alongside the cabinet
- Built-in USB port for fast charging
- Powered by the EXCITER | and EXCITER |
   platforms

# G 55 C VIP

- 55" curved frameless HD display with exceptional visual clarity
- Integrated touchscreen
- Exquisite design and ergonomic features, ensuring maximum comfort
- Wide and convenient keyboard with dynamic touch display and electromechanical buttons
- Specially designed key systems for more ease of use by an operator
- High-quality stereo sound system
- Ambient, attractive LED illumination alongside the cabinet
- Built-in USB port for fast charging
- Powered by the Exciter and Exciter platforms

# G 32-32 VIP

- Two high-resolution 32" widescreen monitors
- Touch screen equipped on the main display
- Overhead multimedia topper with a 32" monitor (optional)
- Frameless HD display with exceptional visual clarity
- Exquisite design and ergonomic features, ensuring maximum comfort
- Wide and convenient keyboard with dynamic touch display and electromechanical buttons
- Specially designed key systems for more ease of use by an operator
- High-quality stereo sound system
- Ambient, attractive LED illumination alongside the cabinet
- Built-in USB port for fast charging
- Powered by the **EXCITER III** and **EXCITER IV** platforms