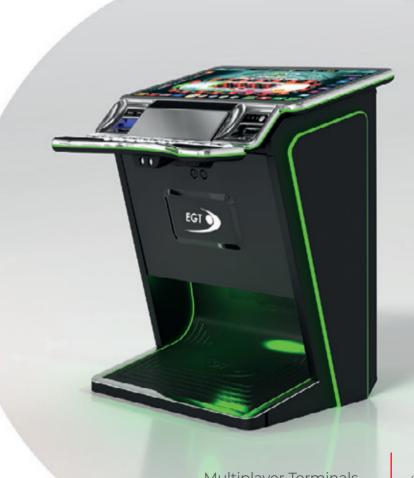

frameless display that reproduces pictures with exceptional clarity
- Modular construction, allowing many possible configurations
- Easy integration into roulettes, roulette groups, etc.
- Ergonomic features, ensuring maximum comfort for the players
- Different keyboard options are available (6 or 13 electromechanical buttons are the options of the available keyboards)
- Specially designed for more ease of use:
- Higher security door open key system
- Well-positioned mechanical counters for easy access and good visibility
- Most convenient access via electronic key system
- High-quality stereo sound system
- Ambient, attractive LED illumination alongside the cabinet
- Built-in USB port for fast charging





#### Peripheral devices:

- Bill validator (optional)
- Ticket printer(optional)



#### GR6C

The brand new "G R6 C" series roulettes are the nextgeneration level of products. The exquisite, modern design with 27" HD monitors present a contemporary solution for the casino around the world. Supporting all the HD multi games produced by EGT, this product can be easily turned from ± classic roulette game into a hybrid gaming machine with many slots, cards, and dice games.

- 6 x 27" Full HD Touch Screen play stations and 12° monitor angle for the best player experience
- 6 x Middle connections with sleek design
- Integrated EGT Automatic Roulette Center unit
- New dome design for better player visibility
- Different keyboard options are available (6 or 13 electromechanical buttons are the options of the available keyboards)
- American roulette (Optional)
- Dynamic LED ill