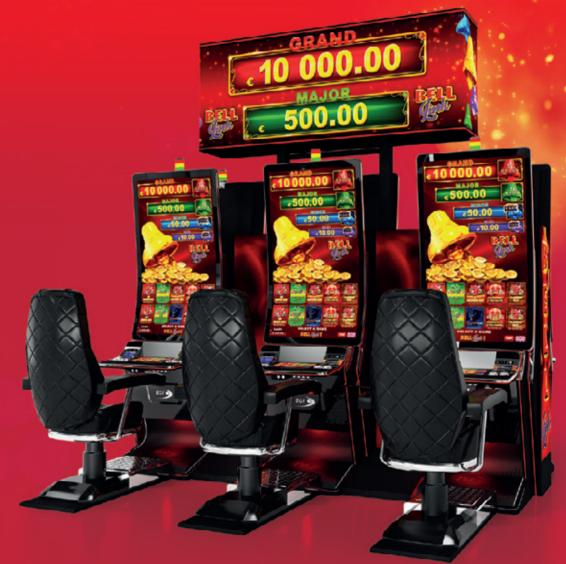

Jackpot Systems

Bell Link has 4 exciting levels, of which the Grand and Major are progressive and common for all games and bets (Linked, Progressive), while the Minor and Mini levels are fixed and change their values according to different denominations. Minor and Mini jackpot bells are purple and blue and can be won multiple times during the Bell Link bonus; the Grand and Major levels can be attained that way too, as well as with any bet that brings a green bell or a trio of festive red bells that signal the win of the highest Grand.

## **AVAILABLE CABINETS**

All cabinets of the series: