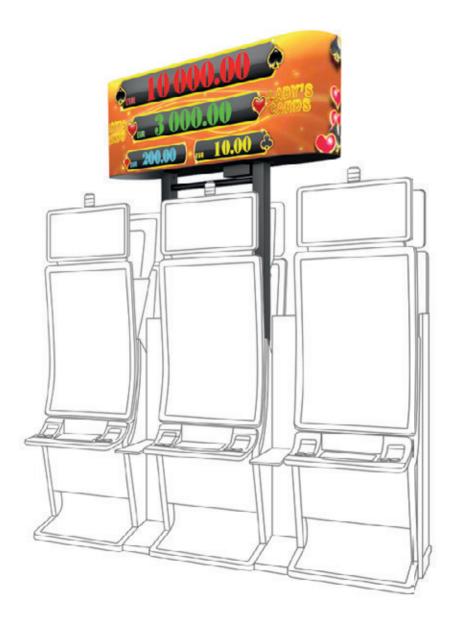

## **AVAILABLE CABINETS**All cabinets of the series:

| GENERAL BIG LED<br>PANEL   | RAINBOW PANEL |
|----------------------------|---------------|
| GENERAL SMALL LED<br>PANEL | PREMIER PANEL |

Each of the Lady's Cards four jackpot levels can be won through the special Lady's Cards bonus game which can be triggered randomly at the end of each of the base games. When the Lady's Cards bonus is triggered, 12 cards appear on the screen, the player chooses which ones to reveal, and when he collects 3 cards with the same suit, he wins the corresponding jackpot level – Clubs, Diamonds, Hearts or Spades. The player may win any of the four jackpot levels without having to play the maximum bet. However, the higher the bet, the greater the chance to trigger the bonus and win the highest level.

Lady's Cards jackpot is designed for players who enjoy the added value of mystery progressive jackpots on their well-known and favorite games.

The bank of gaming machines with Lady's Cards jackpot can be individually customized through a selection of maximum bet, denominations, and jackpot values in order to satisfy the specific requirements of the players.