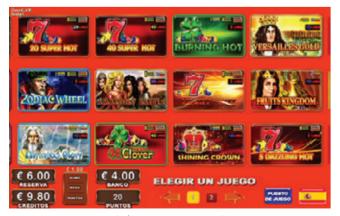

## **AVAILABLE MULTIGAMES**

| 20 Super Hot   | Flaming Hot         |
|----------------|---------------------|
| 40 Super Hot   | Flaming Hot Extreme |
| Burning Hot    | Shining Crown       |
| 40 Burning Hot | 40 Shining Crown    |
| 5 Dazzling Hot | Vampire Night       |

| 40 Lucky King Extreme | 40 Super Hot     |
|-----------------------|------------------|
| Zodiac Wheel Xtra     | 40 Burning Hot   |
| Book of Realm         | Shining Crown    |
| Egypt Sky             | 40 Shining Crown |
| Mystic Desert         | Vampire Night    |