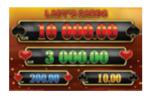

## **AVAILABLE CABINETS**All cabinets of the series:

| GENERAL BIG LED<br>PANEL   | RAINBOW PANEL |
|----------------------------|---------------|
| GENERAL SMALL LED<br>PANEL | PREMIER PANEL |

Each of the Lady's Cards four jackpot levels can be won through the special Lady's Cards bonus game which can be triggered randomly at the end of each of the base games. When the Lady's Cards bonus is triggered, 12 cards appear on the screen, the player chooses which ones to reveal, and when he collects 3 cards with the same suit, he wins the corresponding jackpot level – Clubs, Diamonds, Hearts or Spades. The player may win any of the four jackpot levels without having to play the maximum bet. However, the higher the bet, the greater the chance to trigger the bonus and win the highest level.

Lady's Cards jackpot is designed for players who enjoy the added value of mystery progressive jackpots on their well-known and favorite games.

The bank of gaming machines with Lady's Cards jackpot can be individually customized through a selection of maximum bet, denominations, and jackpot values in order to satisfy the specific requirements of the players.