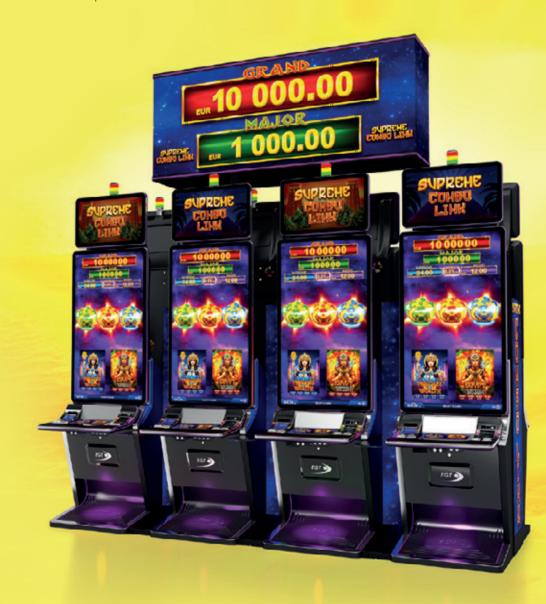

Supreme Combo Link has 4 exciting levels – Grand and Major are progressive, while Minor and Mini are Bonus Prize and Non-progressive.

The scarabs lead the way to wealth, starting with the Green Scarab, which grants players 8 Free Spins. In them, frames may appear around the figures, and they remain until the end of the Free Spins. As a finishing touch, one Super Spin is played, and winnings are paid only for the figures in the frames. If the frames fill out the whole screen, there is a special multiplier.

The Blue Scarab offers a Keep&Spin bonus with up to three resets when Scarabs with credit are spinning on the screen. A full screen of Blue Scarabs grants a win multiplier.

And now for the cherry on top – the Red Scarab, which starts a Jackpot Pick-up bonus with 12 elements, where opening three of the same elements, wins the corresponding jackpot level.

Another four types of bonuses await as a mix of the previous three, and if the jackpot is opened with another bonus, up to three extra coins with winnings from previous bonuses can be won.