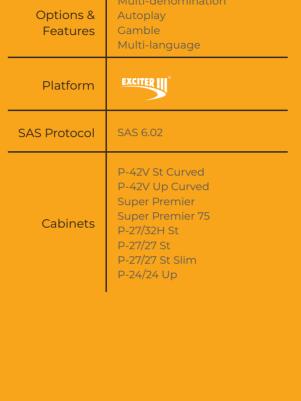

Premium Link is a jackpot system where EGT games from General, Power, Collection, Premier and older series like Vega Vision+ and Vega Vision can be linked together in order to participate in common mystery and symbol-driven progressive jackpots.

The Premium Link is based on Premium Progressive Controller (PPC) and Media Control Center (MCC) for visualization, and supports a mystery jackpot with up to 3 levels (Mini, Middle and Super), all of which are common for all games and denominations and fully customizable, including a setting for minimum bet requirement. The mystery jackpot values are accumulated on the grounds of stakes made on all machines participating in the jackpots and can be won randomly by each of them.

Premium Link supports symbol-driven jackpots, each with a maximum of 4 denominations and with its own independent settings. The accumulation is done on the grounds of stakes made during the games.

Gaming machines of other manufacturers also can be linked in order to participate in common mystery jackpots. For this purpose, each gaming machine has a special controller – Jackpot Interface Module (JIM). The collected jackpots are transferred to the gaming machines as Legacy bonuses via SAS Protocol.