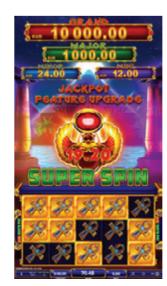

Supreme Combo Link has 4 exciting levels – Grand and Major are progressive, while Minor and Mini are Bonus Prize and Non-progressive.

The scarabs lead the way to wealth, starting with the Green Scarab, which grants players 8 Free Spins. In them, frames may appear around the figures, and they remain until the end of the Free Spins. As a finishing touch, one Super Spin is played, and winnings are paid only for the figures in the frames. If the frames fill out the whole screen, there is a special multiplier.

The Blue Scarab offers a Keep&Spin bonus with up to three resets when Scarabs with credit are spinning on the screen. A full screen of Blue Scarabs grants a win multiplier.

And now for the cherry on top – the Red Scarab, which starts a Jackpot Pick-up bonus with 12 elements, where opening three of the same elements, wins the corresponding jackpot level.

Another four types of bonuses await as a mix of the previous three, and if the jackpot is opened with another bonus, up to three extra coins with winnings from previous bonuses can be won.