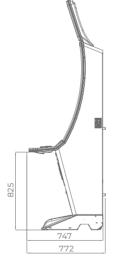

#### SUPER PREMIER 75

- 75" portrait-oriented curved monitor
- 27" widescreen main monitor with touch screen
- Keyboard with dynamic OLED buttons (optional)
- Enhanced quality stereo sound system
- Ambient, attractive LED illumination alongside the cabinet
- Easily accessible and visible mechanical counters
- Ergonomic features, ensuring maximum comfort
- Convenient access through an electronic key system
- Powered by EXCITER ||| platform