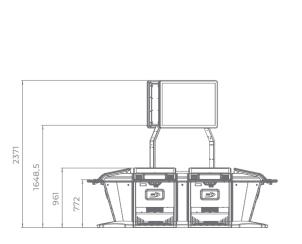

#### G R8 SQ

The brand new "G R8 SQ" is the latest representative of our next-generation of products. The exquisite, modern design with 27" HD monitors presents a contemporary solution for casinos worldwide.

- 8 x 27" Full HD Touch Screen play stations and 12° monitor angle for the best player experience
- 8 x Middle connections (4 x Straight and 4 x 90 degrees connections) with sleek design
- Integrated EGT Automatic Roulette Center unit
- New dome design for better player's visibility
- Different keyboard options are available (6 or 13 electromechanical buttons are the options of the available keyboards)
- American roulette (Optional)
- Dynamic LED illuminations
- Dynamic "in-game" sound effects
- Full HD live-stream camera
- Play stations can be linked to additional EGT Automated Roulette

Supporting all the HD multigame products produced by EGT, this product can be easily turned from a classic roulette game into a hybrid gaming machine with many slots, cards, and dice games.

- 50" Four-sided Display visualization (Optional)
- 55" Dual Display visualization with an innovative lever locking mechanism for easier servicing (Optional)
- Bill validator (Optional) & USB charger
- Ticket printer device (Optional)