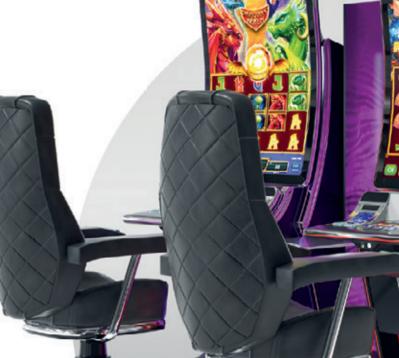

The General Series cabinets have become a benchmark for slot machines, bringing the latest innovations to your doorstep. Each unit is created and designed to fulfill a different need, creating the possibility to customize the gaming experience of your players to the last detail. The models' various curved displays are only part of their advantages that will undoubtedly raise your players' satisfaction.