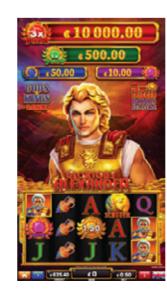

Gods & Kings has 4 exciting levels, of which the Grand and Major are progressive and common for all games and bets, while the Minor and Mini levels are fixed and change their values. There are also a variety of bonus games that will immerse you into a magical world where you'll get a chance to get in touch with the mysterious divine characters.