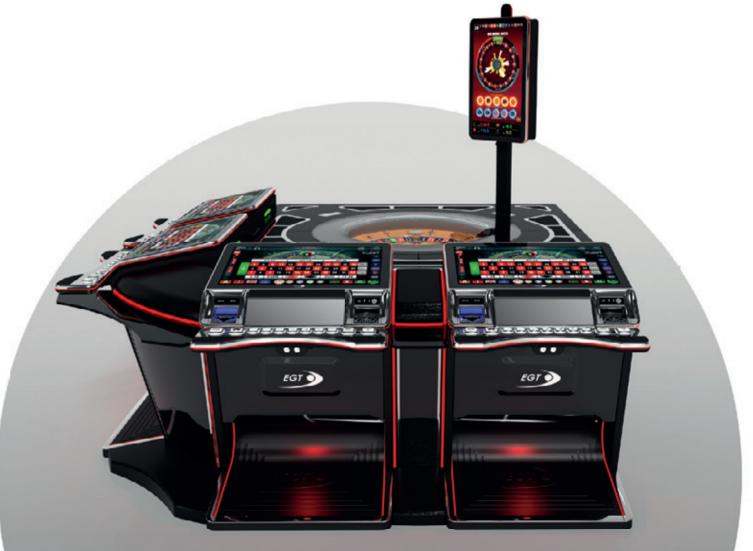

#### GR6C

The brand new "G R6 C" series roulettes are the nextgeneration level of products. The exquisite, modern design with 27" HD monitors present a contemporary solution for the casino around the world. Supporting all the HD multi games produced by EGT, this product can be easily turned from ± classic roulette game into a hybrid gaming machine with many slots, cards, and dice games.

- 6 x 27" Full HD Touch Screen play stations and 12° monitor angle for the best player experience
- 6 x Middle connections with sleek design
- Integrated EGT Automatic Roulette Center unit
- New dome design for better player visibility
- Different keyboard options are available (6 or 13 electromechanical buttons are the options of the available keyboards)
- American roulette (Optional)
- Dynamic LED illuminations
- Dynamic "in-game" sound effects
- Full HD live-stream camera
- Play stations can be linked to additional EGT Automated Roulette
- 50" Dual Display visualization (Optional)
- Bill validator (Optional) & USB charger;
- Ticket printer device (Optional).