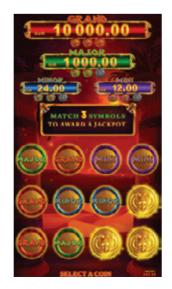

Supreme Combo Link has 4 exciting levels – Grand and Major are progressive, while Minor and Mini are Bonus Prize and Non-progressive.

The scarabs lead the way to wealth, starting with the Green Scarab, which grants players 8 Free Spins. In them, frames may appear around the figures, and they remain until the end of the Free Spins. As a finishing touch, one Super Spin is played, and winnings are paid only for the figures in the frames. If the frames fill out the whole screen, there is a special multiplier.

The Blue Scarab offers a Keep&Spin bonus with up to three resets when Scarabs with credit are spinning on the screen. A full screen of Blue Scarabs grants a win multiplier.

And now for the cherry on top – the Red Scarab, which starts a Jackpot Pick-up bonus with 12 elements, where opening three of the same elements, wins the corresponding jackpot level.

Another four types of bonuses await as a mix of the previous three, and if the jackpot is opened with another bonus, up to three extra coins with winnings from previous bonuses can be won.