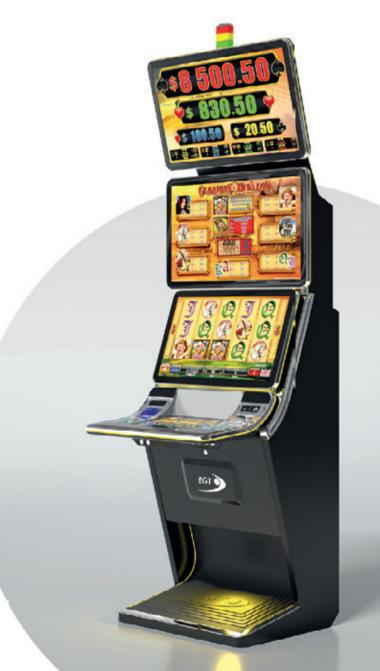

# G 32-32 VIP

- Two high-resolution 32" widescreen monitors
- Touch screen equipped on the main display
- Overhead multimedia topper with a 32" monitor (optional)
- Frameless HD display with exceptional visual clarity
- Exquisite design and ergonomic features, ensuring maximum comfort
- Wide and convenient keyboard with dynamic touch display and electromechanical buttons
- Specially designed key systems for more ease of use by an operator
- High-quality stereo sound system
- Ambient, attractive LED illumination alongside the cabinet
- Built-in USB port for fast charging
- Powered by the **EXCITER III** and **EXCITER IV** platforms

## Comfortable multimedia chair that includes:

- High-quality stereo sound speakers
- Sound volume control
- The functions: Start, Auto Play, Select Game, Gamble, Take Win, Select Bet and Lines

Multimedia topper (optional)