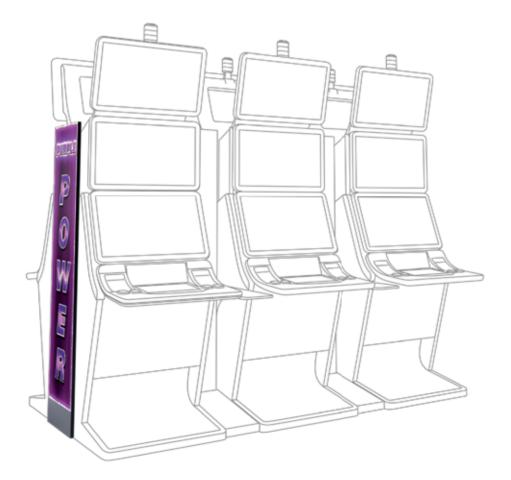

k** 



# General Toppers

- 27" or 32" high-resolution monitor
- Attractive lighting and appearance that follows the General cabinets design line
- Available for playing attractive, grabbing the attention movies
- Option for displaying jackpots
- 32": WxH 765,5x935,1 mm
- 27": WxH 663x821,2 mm



### General Base



• Ergonomic shape

- Step for player's comfort
- Suitable for a single machine as well as for a group of machines
- An optional cashbox can be installed
- WxHxD 660x429,7x521,9 mm





# Bank End Advertising

#### Slant top / Upright & VIP cabinets

- Design that follows the General panels & cabinets main concept
- Created to grab the attention with its attractive animations
- Bank End Advertising Slant top WxH 388x1669 mm
- Bank End Advertising Upright/VIP WxH 388x1777 mm





#### Slant top & VIP cabinets 45°

- Design that follows the General panels & cabinets main concept
- Created to grab the attention with its attractive animations
- Bank End Advertising Slant top WxH 210x1670 mm
- Bank End Advertising VIP cabinet WxH 477x1845 mm





# Shelf Space Accessories

#### Shelf Space Accessory VIP Cabinets

- Attractive design that follows the main concept of the General panels and cabinets
- Convenient table, ensuring maximum comfort for the players
- WxHxD 477x1845x742 mm



# Shelf Space Accessory Slant top Cabinets

• WxHxD 210x1670x743 mm



# Shelf Space Accessory Upright Cabinets

• WxHxD 210x1775x621 mm





# Shelf Space Accessories

#### G-series Terminals Connections 0° | 12° | 45° | 60° | 90°

- 0° Made for an arc or low angle setups
- 12° Made for