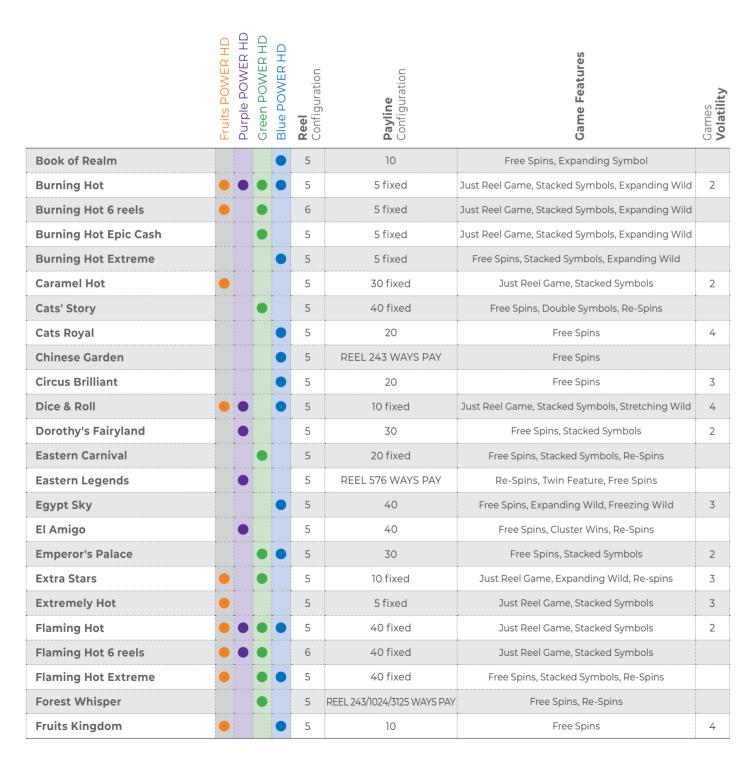

Symbols                     |                            |
| Ancient Dynasty              |                 | •               |                |               | 5                            | 30                              | Free Spins, Stacked Symbols                     | 2                          |
| Blue Heart                   |                 | •               |                |               | 5                            | 100                             | Free Spins, Stacked Wild                        | 2                          |
| Book of Magic Dazzle Cash    |                 |                 |                | •             | 5                            | 20 fixed                        | Free Spins                                      |                            |







|                          | Fruits POWER HD | Purple POWER HD | Green POWER HD | Blue POWER HD | <b>Reel</b><br>Configuration | <b>Payline</b><br>Configuration | Game Features                                    | Games<br><b>Volatility</b> |
|--------------------------|-----------------|-----------------|----------------|---------------|------------------------------|---------------------------------|--------------------------------------------------|----------------------------|
| Flower Land              |                 | •               |                |               | 5                            | 40 fixed                        | Free Spins, Stacked Symbols, Re-Spins            |                            |
| Frog Story               |                 | •               |