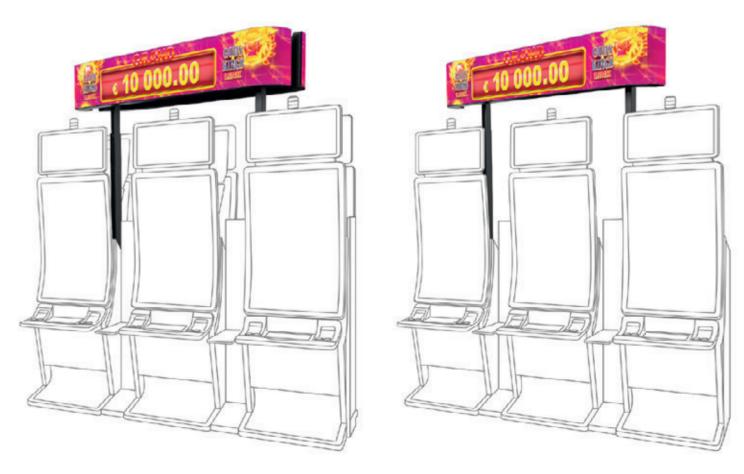

Supreme Combo Link has 4 exciting levels – Grand and Major are progressive, while Minor and Mini are Bonus Prize and Non-progressive.

The scarabs lead the way to wealth, starting with the Green Scarab, which grants players 8 Free Spins. In them, frames may appear around the figures, and they remain until the end of the Free Spins. As a finishing touch, one Super Spin is played, and winnings are paid only for the figures in the frames. If the frames fill out the whole screen, there is a special multiplier.

The Blue Scarab offers a Keep&Spin bonus with up to three resets when Scarabs with credit are spinning on the screen. A full screen of Blue Scarabs grants a win multiplier.

And now for the cherry on top – the Red Scarab, which starts a Jackpot Pick-up bonus with 12 elements, where opening three of the same elements, wins the corresponding jackpot level.

Another four types of bonuses await as a mix of the previous three, and if the jackpot is opened with another bonus, up to three extra coins with winnings from previous bonuses can be won.