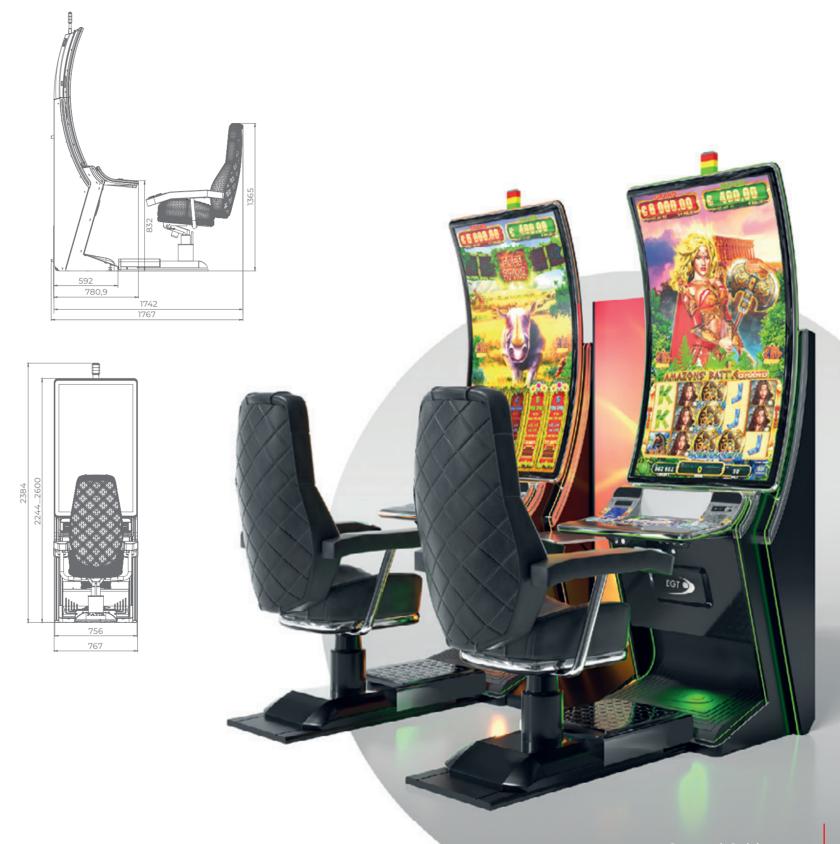

The General Series cabinets have become a benchmark for slot machines, bringing the latest innovations to your doorstep. Each unit is created and designed to fulfill a different need, creating the possibility to customize the gaming experience of your players to the last detail. The models' various curved displays are only part of their advantages that will undoubtedly raise your players' satisfaction.