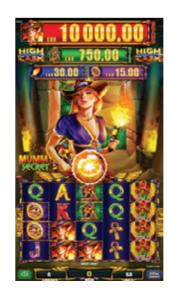

Are you ready for an adventure into the mysteries of ancient Egypt? The Mummy keeps its hidden treasures well, but if you dare to enter his temple you might discover innumerable riches. Look out for the 4 lucky symbols for each jackpot level - the Heroine for Grand, the Book for Major, the Torch for Minor and the Brooch for Mini.

If you are brave and lucky enough to deceive the mummy and trigger the bonus, you can choose between Wheel Respin feature or free games.

The 2 Happy Hits series is a standalone mystery jackpot of 2 progressive levels – Major and Grand, that may be hit at random with any bet. The players anticipate them greatly as they have a hint as to when these jackpots are expected to drop. The "Must hit by" field shows the accumulated value before which each jackpot is sure to grant its riches.