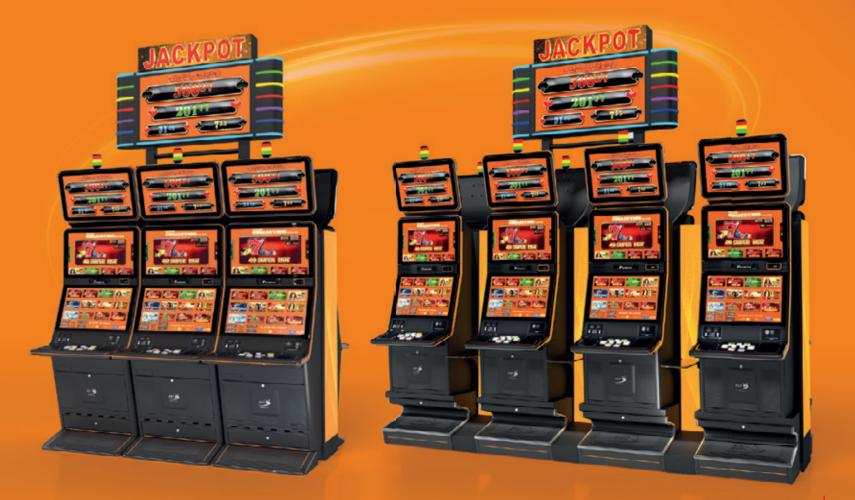

Olympus Glory
- 10 40 Mega Clover
- Shining Crown
- 12 5 Dazzling Hot

- 13 Dice & Roll
- 14 20 Hot Blast
- 15 Rise of Ra
- 16 Flaming Hot
- 17 Fortune Spells
- 18 Great Empire
- 19 Secrets of Alchemy
- 20 Retro Cabaret
- 21 Extra Stars
- 22 The Story of Alexander
- 23 Almighty Ramses II
- 24 Spanish Passion



Select game screen 1



Select game screen 2

# COLLECTION SALOON



#### P-27/27 ST AWP Configurations:

- 2 P-27/27 ST AWP | WxHxD 1448x2260x740
- 3 P-27/27 ST AWP I WxHxD 2154x2260x740
- 4 P-27/27 ST AWP | WxHxD 2860x2260x740
   Dimensions do not include jackpot panel

#### P-24/24 UP AWP Configurations:

- 2 P-24/24 UP AWP | WxHxD 1535 x 2410 x 620
- 3 P-24/24 UP AWP | WxHxD 2410 x 2410 x 620
- 4 P-24/24 UP AWP | WxHxD 3285 x 2410 x 620 Dimensions do not include jackpot panel



# PURPLE TO N



#### Bonus Prize Feature Prize Multipliers Options & Thriller Games Features Wild Feature Coffee Break Multi-language Bills Payout Coins Options Cashless transfer Platform VAN Protocol VAN 18 F2

G 27-27 ST AWP (video-keyboard)

G 32-32 VIP AWP

(video-keyboard) P-24/24 UP AWP P-27-27 ST AWP

#### PURPLE COLLECTION HD contains:

- 1 Mighty Sparta
- 2 20 Super Hot
- 3 10 Joker Reels
- 4 Burning Hot
- 5 Almighty Ramses II
- 6 Luxury Hot
- 7 Amazons' Battle
- 8 Rise of Ra
- 9 5 Charming Joker
- 10 10 Joker Burst

# 240 96 060

Select game screen



Screensaver screen

#### G 27-27 ST AWP Configurations:

- 3 G 27-27 ST AWP | WxHxD 2468x2237x749
- 4 G 27-27 ST AWP | WxHxD 3362x2237x749

#### P-27/27 ST AWP Configurations:

- 2 P-27/27 ST AWP | WxHxD 1448x2260x740
- 3 P-27/27