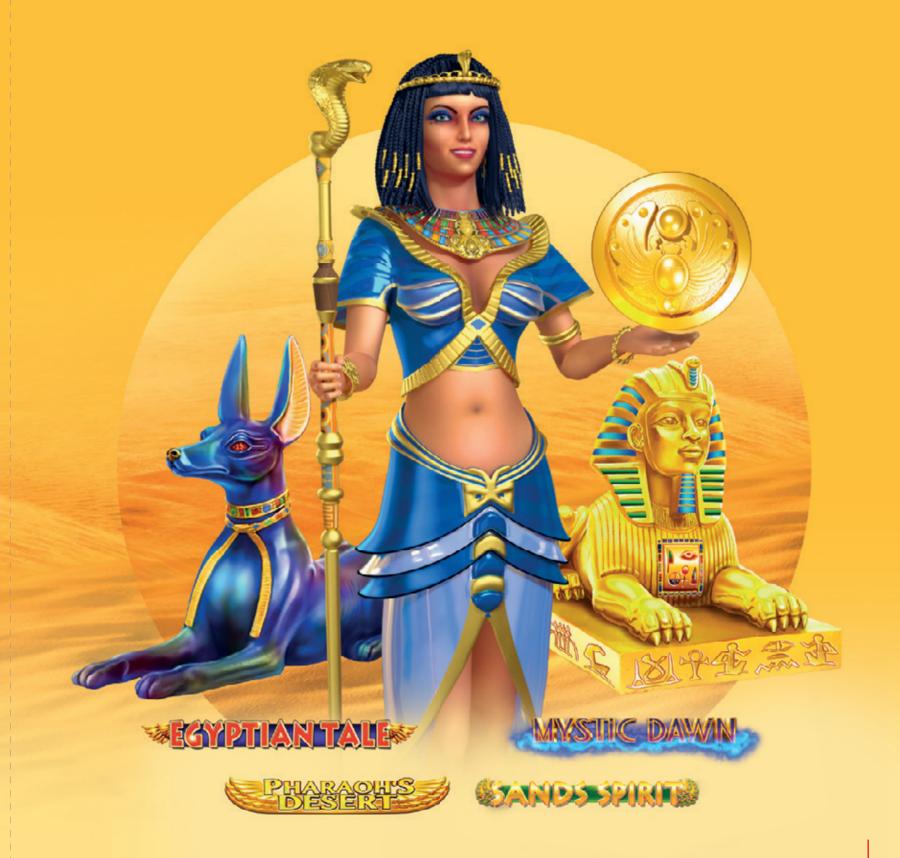

Sands Princess welcomes you to the kingdom of Egypt. Embark on a quest to find the numerous treasures hidden in her domain, meet pharaohs and queens. EGT's new 5-level progressive jackpot offers the chance to win big, while enjoying this classic theme.

As you tread the sands of the Pharaoh's Desert or take on different adventures with the Egyptian Tale and Sands Spirit games – all of 5 reels and 25/50 lines, always expect surprises. Should you come across at least 5 scarab symbols, a Sands Princess feature is triggered and you may win the non-progressive Mini and Minor or the Maxi progressive level are all stand-alone. The most ambitious explorers of the Sands Princess' kingdom may even reach the two linked progressive levels (Grand and Major) that will turn every sand grain into silver and gold.

Housed in a variety of cabinets, the Sands Princess features a userselectable multi-denomination. Players may win a few or even all of the jackpot levels with any bet they make and will also be pleasantly surprised by the Free Spins bonus, accompanying their journey in Egypt.