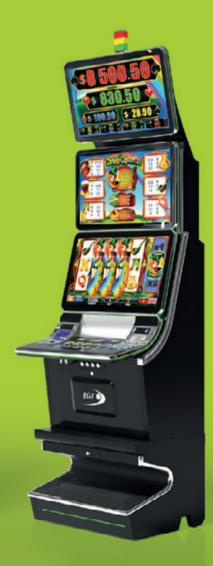

Sands Princess welcomes you to the kingdom of Egypt. Embark on a quest to find the numerous treasures hidden in her domain, meet pharaohs and queens. EGT's new 5-level progressive jackpot offers the chance to win big, while enjoying this classic theme.

As you tread the sands of the Pharaoh's Desert or take on different adventures with the Egyptian Tale and Sands Spirit games – all of 5 reels and 25/50 lines, always expect surprises. Should you come across at least 5 scarab symbols, a Sands Princess feature is triggered and you may win the non-progressive Mini and Minor or the Maxi progressive level are all stand-alone. The most ambitious explorers of the Sands Princess' kingdom may even reach the two linked progressive levels (Grand and Major) that will turn every sand grain into silver and gold.

Housed in a variety of cabinets, the Sands Princess features a userselectable multi-denomination. Players may win a few or even all of the jackpot levels with any bet they make and will also be pleasantly surprised by the Free Spins bonus, accompanying their journey in Egypt.