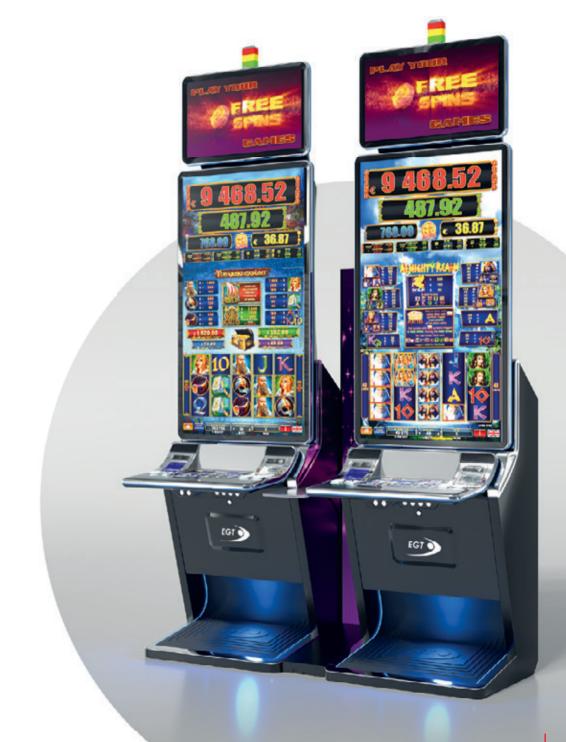

# **GENERAL CABINETS**

# G 50-50 C VIP

- Two 50" frameless HD displays with exceptional visual clarity
- Exquisite design and ergonomic features, ensuring maximum comfort
- Wide and convenient keyboard with dynamic touch display and electromechanical buttons
- Specially designed key systems for more ease of use by an operator
- High-quality stereo sound system
- Ambient, attractive LED illumination alongside the cabinet
- Built-in USB port for fast charging
- Powered by the EXCITER | and EXCITER |
   platforms

# G 55 J1 VIP

- 55" J-curved frameless HD display with exceptional visual clarity
- Exquisite design and ergonomic features, ensuring maximum comfort
- Wide and convenient keyboard with dynamic touch display and electromechanical buttons
- Specially designed key systems for more ease of use by an operator
- High-quality stereo sound system
- Ambient, attractive LED illumination alongside the cabinet
- Built-in USB port for fast charging
- Powered by the EXCITER | and EXCITER |
   platforms

# G 55 C VIP

- 55" curved frameless HD display with exceptional visual clarity
- Integrated touchscreen
- Exquisite design and ergonomic features, ensuring maximum comfort
- Wide and convenient keyboard with dynamic touch display and electromechanical buttons
- Specially designed key systems for more ease of use by an operator
- High-quality stereo sound system
- Ambient, attractive LED illumination alongside the cabinet
- Built-in USB port for fast charging
- Powered by the Exciter and Exciter platforms