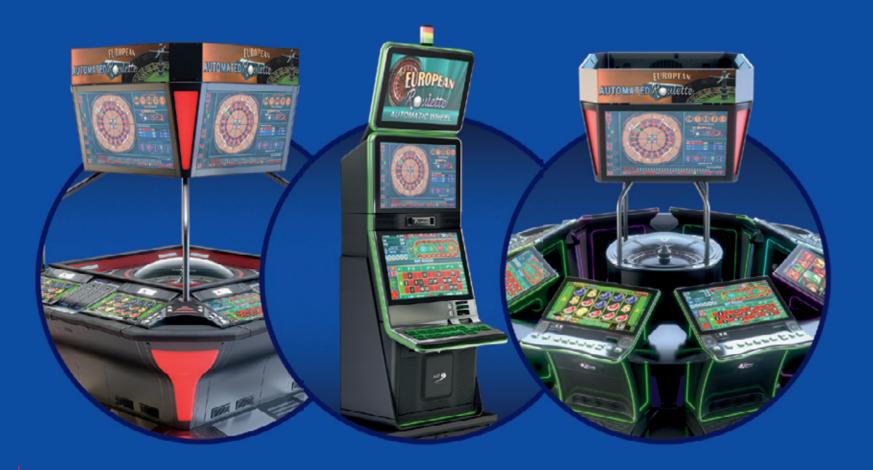

#### GR6C

The brand new "G R6 C" series roulettes are the nextgeneration level of products. The exquisite, modern design with 27" HD monitors present a contemporary solution for the casino around the world. Supporting all the HD multi games produced by EGT, this product can be easily turned from ± classic roulette game into a hybrid gaming machine with many slots, cards, and dice games.

- 6 x 27" Full HD Touch Screen play stations and 12° monitor angle for the best player experience
- 6 x Middle connections with sleek design
- Integrated EGT Automatic Roulette Center unit
- New dome design for better player visibility
- Different keyboard options are available (6 or 13 electromechanical buttons are the options of the available keyboards)
- American roulette (Optional)
- Dynamic LED illuminations
- Dynamic "in-game" sound effects
- Full HD live-stream camera
- Play stations can be linked to additional EGT Automated Roulette
- 50" Dual Display visualization (Optional)
- Bill validator (Optional) & USB charger;
- Ticket printer device (Optional).

#### G R8 SQ

The brand new "G R8 SQ" is the latest representative of our next-generation of products. The exquisite, modern design with 27" HD monitors presents a contemporary solution for casinos worldwide.

- 8 x 27" Full HD Touch Screen play stations and 12° monitor angle for the best player experience
- 8 x Middle connections (4 x Straight and 4 x 90 degrees connections) with sleek design
- Integrated EGT Automatic Roulette Center unit
- New dome design for better player's visibility
- Different keyboard options are available (6 or 13 electromechanical buttons are the options of the available keyboards)
- American roulette (Optional)
- Dynamic LED illuminations
- Dynamic "in-game" sound effects
- Full HD live-stream camera
- Play stations can be linked to additional EGT Automated Roulette

Supporting all the HD multigame products produced by EGT, this product can be easily turned from a classic roulette game into a hybrid gaming machine with many slots, cards, and dice games.

- 50" Four-sided Display visualization (Optional)
- 55" Dual Display visualization with an innovative lever locking mechanism for easier servicing (Optional)
- Bill validator (Optional) & USB charger
- Ticket printer device (Optional)

### G R6 SQ

Tailor your casino experience with the "G R6 SQ" and its modern design, featuring six 27" HD monitors for players to enjoy. This product supports all HD multigames by EGT and seamlessly transforms from a classic roulette game into a hybrid gaming machine, offering various slots, cards, and dice games.