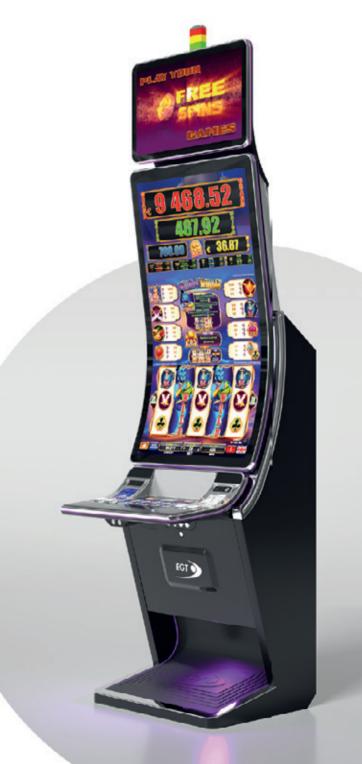

# G 55 C VIP

- 55" curved frameless HD display with exceptional visual clarity
- Integrated touchscreen
- Exquisite design and ergonomic features, ensuring maximum comfort
- Wide and convenient keyboard with dynamic touch display and electromechanical buttons
- Specially designed key systems for more ease of use by an operator
- High-quality stereo sound system
- Ambient, attractive LED illumination alongside the cabinet
- Built-in USB port for fast charging
- Powered by the Exciter and Exciter platforms