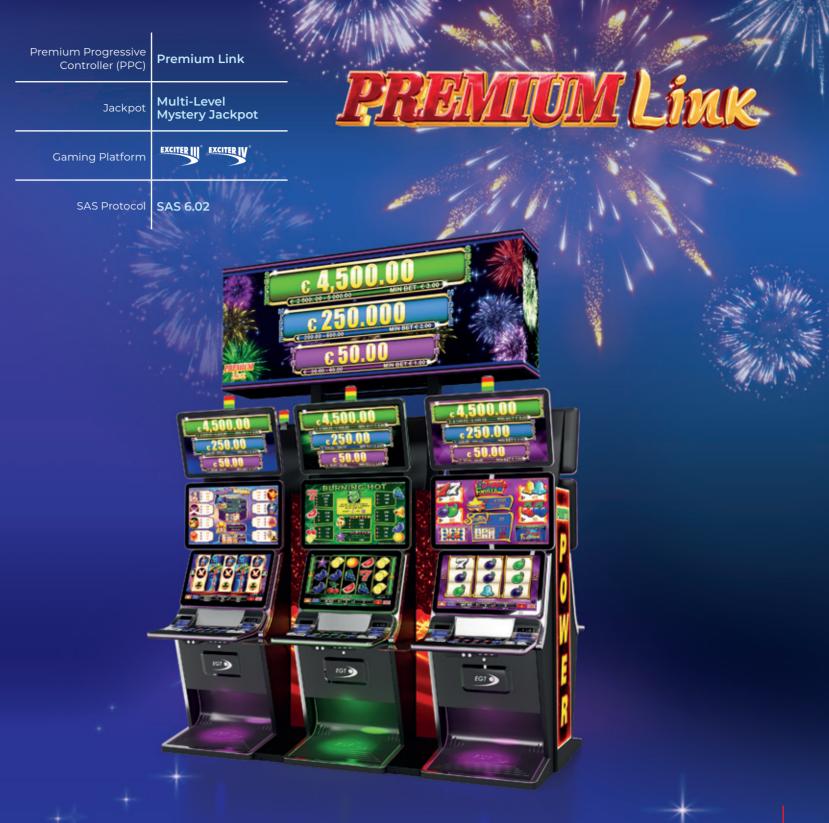

Premium Link is a jackpot system where EGT games from General, Power, Collection, Premier and older series like Vega Vision+ and Vega Vision can be linked together in order to participate in common mystery and symbol-driven progressive jackpots.

The Premium Link is based on Premium Progressive Controller (PPC) and Media Control Center (MCC) for visualization, and supports a mystery jackpot with up to 3 levels (Mini, Middle and Super), all of which are common for all games and denominations and fully customizable, including a setting for minimum bet requirement. The mystery jackpot values are accumulated on the grounds of stakes made on all machines participating in the jackpots and can be won randomly by each of them.

Premium Link supports symbol-driven jackpots, each with a maximum of 4 denominations and with its own independent settings. The accumulation is done on the grounds of stakes made during the games.

Gaming machines of other manufacturers also can be linked in order to participate in common mystery jackpots. For this purpose, each gaming machine has a special controller – Jackpot Interface Module (JIM). The collected jackpots are transferred to the gaming machines as Legacy bonuses via SAS Protocol.