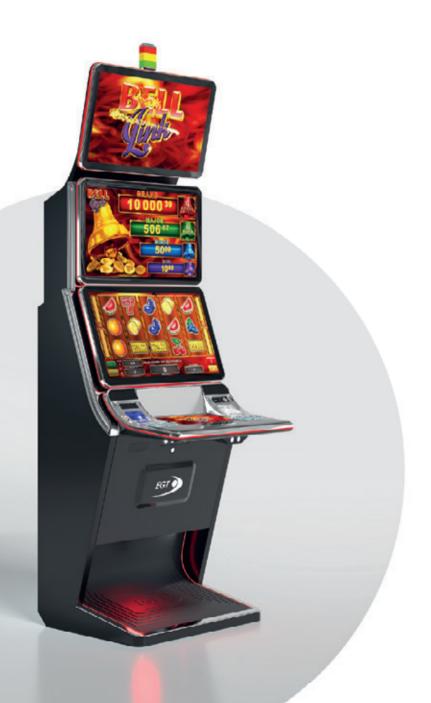

Jackpot Systems

Bell Link has 4 exciting levels, of which the Grand and Major are progressive and common for all games and bets (Linked, Progressive), while the Minor and Mini levels are fixed and change their values according to different denominations. Minor and Mini jackpot bells are purple and blue and can be won multiple times during the Bell Link bonus; the Grand and Major levels can be attained that way too, as well as with any bet that brings a green bell or a trio of festive red bells that signal the win of the highest Grand.

The Bell Link bonus is a thrill ride for every player, that triggers when 5 or more bells appear on the screen and gives away 3 free spins; from then on every bell you collect resets your free spin counter, giving away credits and activating multipliers or jackpot levels.