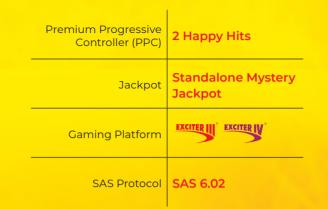

If you are brave and lucky enough to deceive the mummy and trigger the bonus, you can choose between Wheel Respin feature or free games.

The 2 Happy Hits series is a standalone mystery jackpot of 2 progressive levels – Major and Grand, that may be hit at random with any bet. The players anticipate them greatly as they have a hint as to when these jackpots are expected to drop. The "Must hit by" field shows the accumulated value before which each jackpot is sure to grant its riches.