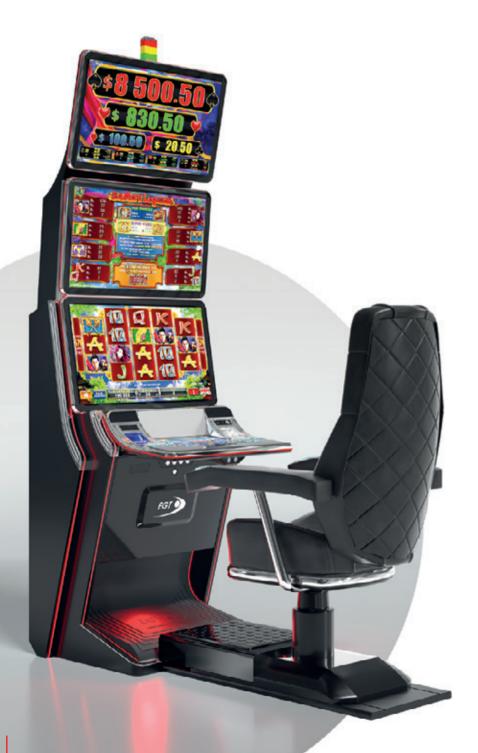

# **GENERAL CABINETS**

# G 50-50 C VIP

- Two 50" frameless HD displays with exceptional visual clarity
- Exquisite design and ergonomic features, ensuring maximum comfort
- Wide and convenient keyboard with dynamic touch display and electromechanical buttons
- Specially designed key systems for more ease of use by an operator
- High-quality stereo sound system
- Ambient, attractive LED illumination alongside the cabinet
- Built-in USB port for fast charging
- Powered by the EXCITER | and EXCITER |
   platforms