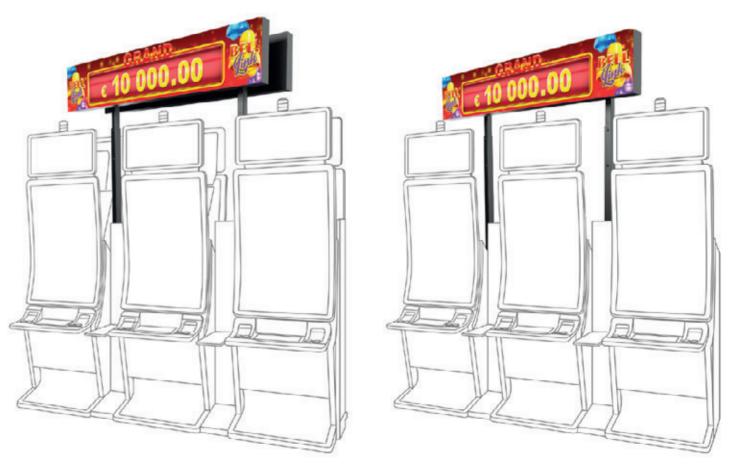

Jackpot Systems

Bell Link has 4 exciting levels, of which the Grand and Major are progressive and common for all games and bets (Linked, Progressive), while the Minor and Mini levels are fixed and change their values according to different denominations. Minor and Mini jackpot bells are purple and blue and can be won multiple times during the Bell Link bonus; the Grand and Major levels can be attained that way too, as well as with any bet that brings a green bell or a trio of festive red bells that signal the win of the highest Grand.

The Bell Link bonus is a thrill ride for every player, that triggers when 5 or more bells appear on the screen and gives away 3 free spins; from then on every bell you collect resets your free spin counter, giving away credits and activating multipliers or jackpot levels.

Another special bell is the Reels Boost that can unleash a mode of 20 reel positions fo a richer, longer gaming experience.

Ready to ring the Bell?

| GENERAL BIG LED<br>PANEL                                     | GENERAL LED PANEL<br>ROUNDED - SMALL<br>Double & Single-sided |
|--------------------------------------------------------------|---------------------------------------------------------------|
| GENERAL SMALL LED<br>PANEL                                   | GENERAL LED PANEL<br>FLAT - LARGE<br>Double & Single-sided    |
| GENERAL LED PANEL<br>ROUNDED- LARGE<br>Double & Single-sided | GENERAL LED PANEL<br>FLAT - SMALL<br>Double & Single-sided    |
| GENERAL LED PANEL<br>OVAL<br>Big & Small                     | RAINBOW PANEL                                                 |