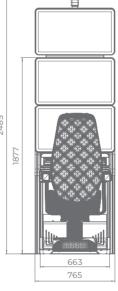

# **GENERAL CABINETS**

# G 50-50 C VIP

- Two 50" frameless HD displays with exceptional visual clarity
- Exquisite design and ergonomic features, ensuring maximum comfort
- Wide and convenient keyboard with dynamic touch display and electromechanical buttons
- Specially designed key systems for more ease of use by an operator
- High-quality stereo sound system
- Ambient, attractive LED illumination alongside the cabinet
- Built-in USB port for fast charging
- Powered by the EXCITER | and EXCITER |
   platforms