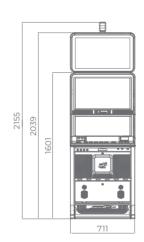

tem
- Ambient, attractive LED illumination alongside the cabinet
- Easily accessible and visible mechanical counters
- Ergonomic features, ensuring maximum comfort
- Convenient access through an electronic key system
- Powered by the EXCITER || and EXCITER || platforms









OLED Button Panel

- Two high-resolution 27" widescreen monitors, the main one with integrated touch screen
- Overhead multimedia topper with a 27" monitor (optional)
- Keyboard with dynamic OLED buttons (optional)
- Enhanced quality stereo sound system
- Ambient, attractive LED illumination alongside the cabinet
- Easily accessible and visible mechanical counters
- Ergonomic features, ensuring maximum comfort
- Convenient access through an electronic key system
- Powered by the EXCITER || and EXCITER || platforms











OLED Button Panel

## P-27/27 ST



#### P-27/27 ST Slim

- Two high-resolution 27" widescreen monitors, the main one with an integrated touch screen
- Overhead multimedia topper with a 27" monitor (optional)
- Keyboard with dynamic OLED buttons (optional)
- Enhanced quality stereo sound system
- Ambient, attractive LED illumination alongside the cabinet
- Easily accessible and visible mechanical counters
- Ergonomic features, ensuring maximum comfort
- Convenient access through an electronic key system
- Powered by the EXCITER || and EXCITER || platforms







Multimedia topper (optional)



OLED Button Panel

#### • Two high-resolution 27" widescreen monitors, the main one with an integrated touch screen

- Overhead multimedia topper with a 24" monitor (optional)
- Keyboard wi