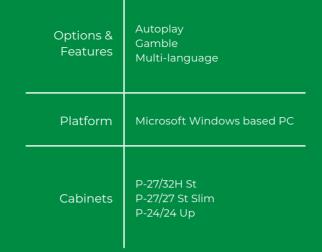

|
| Cabinets              | G 27-27 UP<br>G 27-27 ST             |





**Greece G2S** 

- 1 20 Super Hot
- 2 40 Super Hot
- 3 40 Burning Hot
- 4 40 Shining Crown
- 5 Flaming Hot
- 6 Shining Crown Cash Heat
- 7 The Great Exploit
- 8 Book of MagicDazzle Cash
- 9 Book of Realm
- 10 Flaming Hot Extreme
- 11 20 Super Hot Epic Cash
- 12 Mighty Sparta Epic Cash
- 13 Burning Hot
- 14 Shining Crown
- 15 Amazons' Battle
- 16 20 Hot Burst
- 17 Burning Hot Epic Cash

- 18 5 Dazzling Hot
- 19 10 Action Diamonds
- 20 Eastern Carnival
- 21 Genie's Temple
- 22 Flower Land
- 23 20 Diamonds
  - 24 30 Spininng 7's
  - 25 Lucky Food
  - 26 Cats Royal
  - 27 Rise of Ra
  - 28 Secrets of Alchemy
  - 29 Versailles Gold
  - 30 Olympus Glory
  - 31 Penguin Style
  - 32 10 Burning Hot Burning Spins



184







- 1 Burning Hot Coins
- 2 Zodiac Wheel Coins
- 3 10 Joker Reels Coins
- 4 20 Super Hot Coins
- 5 Zodiac Wheel
- 6 Book of Realm Burning Spins
- 7 81 Wins
- 8 50 Burning Hot
- 9 Almighty Ramses II
- 10 Burning Hot
- 11 27 Wins
- 12 10 Jocker Reels
- 13 Olympus Glory
- 14 Witches' Charm
- 15 Rise of Ra
- 16 Dreams of Gods

VLT System Multigames

#### Jackpot GS Jackpots Multi-denomination Options & Autoplay Gamble Features Multi-language EXCITER Platform SAS Protocol SAS 6.02 P-27/32H St P-27/27 St Cabinets P-27/27 St Slim P-24/24 Up



#### **Romanian Market**



- 20 Super Hot
- 2 40 Super Hot
- 3 Burning Hot
- 4 5 Dazzling Hot
- 5 Flaming Hot
- 6 Amazons' Battle
- 7 50 Amazons' Battle
- 8 Pin Up Queens
- 9 The Story of Alexander
- 10 20 Joker Reels
- 11 30 Spicy Fruits
- 12 40 Mega