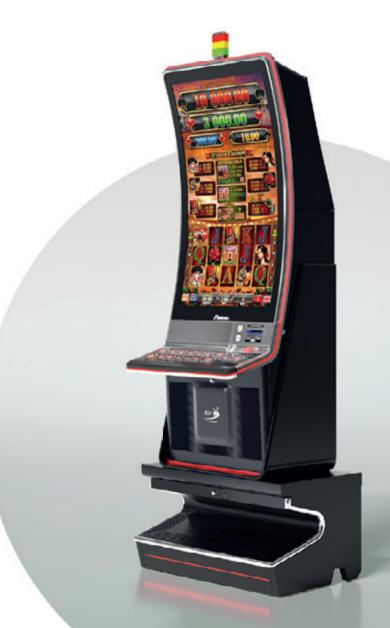

# **GENERAL CABINETS**

# G 50-50 C VIP

- Two 50" frameless HD displays with exceptional visual clarity
- Exquisite design and ergonomic features, ensuring maximum comfort
- Wide and convenient keyboard with dynamic touch display and electromechanical buttons
- Specially designed key systems for more ease of use by an operator
- High-quality stereo sound system
- Ambient, attractive LED illumination alongside the cabinet
- Built-in USB port for fast charging
- Powered by the EXCITER | and EXCITER |
   platforms