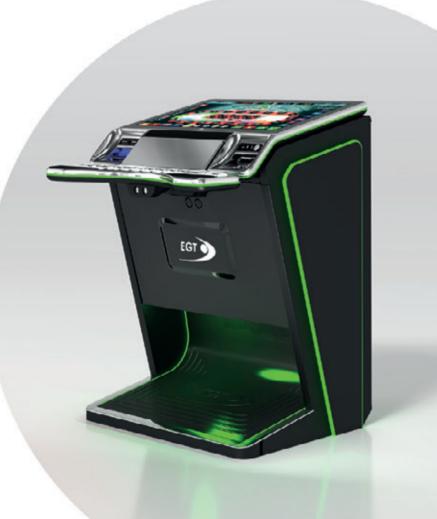

a frameless display that reproduces pictures with exceptional clarity
- Modular construction, allowing many possible configurations
- Easy integration into roulettes, roulette groups, etc.
- Ergonomic features, ensuring maximum comfort for the players
- Different keyboard options are available (6 or 13 electromechanical buttons are the options of the available keyboards);
- Specially designed for more ease of use:
- Higher security door open key system
- Well-positioned mechanical counters for easy access and good visibility
- Most convenient access via electronic key system
- High-quality stereo sound system
- Ambient, attractive LED illumination alongside the cabinet
- Built-in USB port for fast charging

#### Peripheral devices:

- Bill validator (optional)
- Ticket printer (optional)



#### G 32 T

- High-resolution 32" widescreen main display with integrated touch screen for greater interactivity
- Exquisite design with a frameless display that reproduces pictures with exceptional clarity
- Modular construction, allowing many possible configurations
- Easy integration into roulettes, roulette groups, etc.
- Ergonomic features, ensuring maximum comfort for the players
- Different keyboard options are available (6 or 13 electromechanical buttons are the options of the available keyboards)
- Specially designed for more ease of use:
- Higher security door open key system
- Well-positioned mechanical counters for easy access and good visibility
- Most convenient access via electronic key system
- High-quality stereo sound system
- Ambient, attractive LED illumination along