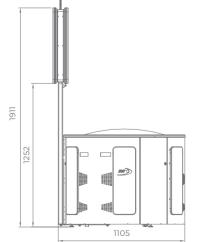

#### GR6C

The brand new "G R6 C" series roulettes are the nextgeneration level of products. The exquisite, modern design with 27" HD monitors present a contemporary solution for the casino around the world. Supporting all the HD multi games produced by EGT, this product can be easily turned from ± classic roulette game into a hybrid gaming machine with many slots, cards, and dice games.

- 6 x 27" Full HD Touch Screen play stations and 12° monitor angle for the best player experience
- 6 x Middle connections with sleek design
- Integrated EGT Automatic Roulette Center unit
- New dome design for better player visibility
- Different keyboard options are available (6 or 13 electromechanical buttons are the options of the available keyboards)
- American roulette (Optional)
- Dynamic LED illuminations
- Dynamic "in-game" sound effects
- Full HD live-stream camera
- Play stations can be linked to additional EGT Automated Roulette
- 50" Dual Display visualization (Optional)
- Bill validator (Optional) & USB charger;
- Ticket printer device (Optional).