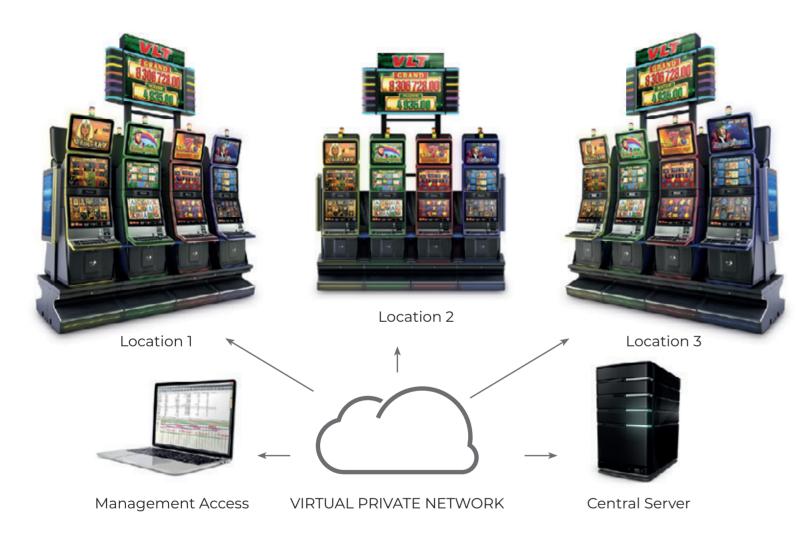

follows the main concept of the General panels and cabinets
- Convenient table, ensuring maximum comfort for the players
- WxHxD 477x1845x742 mm



# Shelf Space Accessory Slant top Cabinets

• WxHxD 210x1670x743 mm



# Shelf Space Accessory Upright Cabinets

• WxHxD 210x1775x621 mm





# Shelf Space Accessories

#### G-series Terminals Connections 0° | 12° | 45° | 60° | 90°

- 0° Made for an arc or low angle setups
- 12° Made for an arc or low angle setups
- 45°, 60°, 90° Made for corner setups
- Front printed abstract design lightbox (Optional)
- Tempered glass in black color (Transparent crystal clear option is available)



- Ensures players' privacy and safety
- Easily adjustable to fit all EGT machines
- Can be used with other manufacturers' cabinets.
- WxH 1250 x 1850 mm











EGT's **Global Solution VLT** is a server-based system that comprises two main components – **Central Server** and **Locations**, with an unlimited number of locations that can be connected to the Central Server.

Overall, the **Global Solution VLT** system is made to be flexible, easy to use, has a built-in ticketing system and can be modified to satisfy the clients' needs, making it very adaptable to business and regulatory requirements.

174

# Master Cluster 1 Central Server Backup Server

#### VLT Jackpot

• Mystery progressive jackpot with up to 3 levels

#### Central Server

- Games management and settings
- RNG
- Administrative support:
- Accounting and reporting
- Terminals monitoring
- Network monitoring
- Server monitoring
- Distributed load balance Processing
- Cluster server