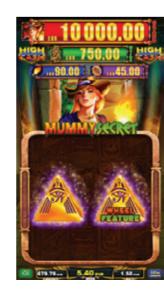

Are you ready for an adventure into the mysteries of ancient Egypt? The Mummy keeps its hidden treasures well, but if you dare to enter his temple you might discover innumerable riches. Look out for the 4 lucky symbols for each jackpot level - the Heroine for Grand, the Book for Major, the Torch for Minor and the Brooch for Mini.

If you are brave and lucky enough to deceive the mummy and trigger the bonus, you can choose between Wheel Respin feature or free games.

The 2 Happy Hits series is a standalone mystery jackpot of 2 progressive levels – Major and Grand, that may be hit at random with any bet. The players anticipate them greatly as they have a hint as to when these jackpots are expected to drop. The "Must hit by" field shows the accumulated value before which each jackpot is sure to grant its riches.