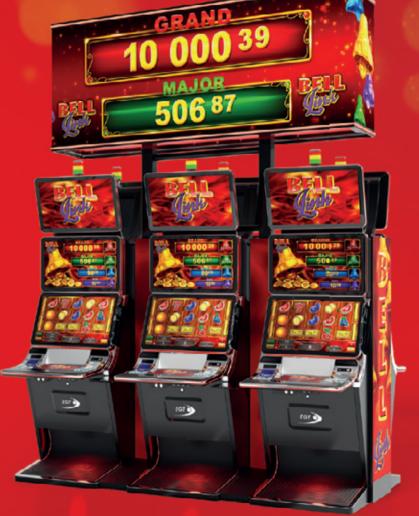

Jackpot Systems

Bell Link has 4 exciting levels, of which the Grand and Major are progressive and common for all games and bets (Linked, Progressive), while the Minor and Mini levels are fixed and change their values according to different denominations. Minor and Mini jackpot bells are purple and blue and can be won multiple times during the Bell Link bonus; the Grand and Major levels can be attained that way too, as well as with any bet that brings a green bell or a trio of festive red bells that signal the win of the highest Grand.

The Bell Link bonus is a thrill ride for every player, that triggers when 5 or more bells appear on the screen and gives away 3 free spins; from then on every bell you collect resets your free spin counter, giving away credits and activating multipliers or jackpot levels.

Another special bell is the Reels Boost that can unleash a mode of 20 reel positions fo a richer, longer gaming experience.

Ready to ring the Bell?

| GENERAL BIG LED<br>PANEL                                     | GENERAL LED PANEL<br>ROUNDED - SMALL<br>Double & Single-sided |
|--------------------------------------------------------------|---------------------------------------------------------------|
| GENERAL SMALL LED<br>PANEL                                   | GENERAL LED PANEL<br>FLAT - LARGE<br>Double & Single-sided    |
| GENERAL LED PANEL<br>ROUNDED- LARGE<br>Double & Single-sided | GENERAL LED PANEL<br>FLAT - SMALL<br>Double & Single-sided    |
| GENERAL LED PANEL<br>OVAL<br>Big & Small                     | RAINBOW PANEL                                                 |