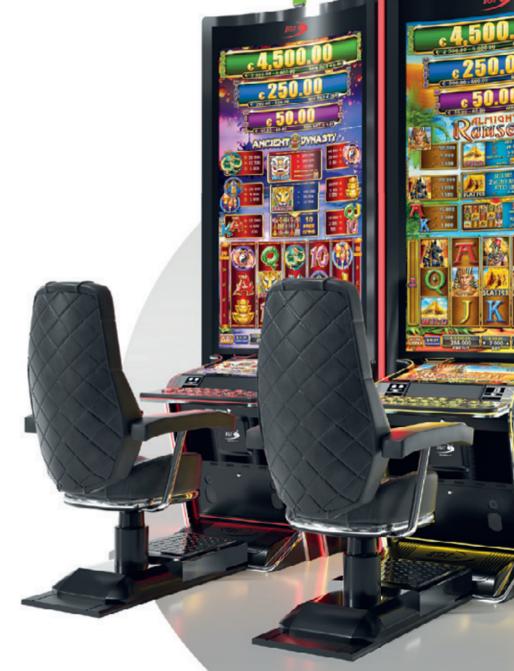

# **GENERAL CABINETS**

# G 50-50 C VIP

- Two 50" frameless HD displays with exceptional visual clarity
- Exquisite design and ergonomic features, ensuring maximum comfort
- Wide and convenient keyboard with dynamic touch display and electromechanical buttons
- Specially designed key systems for more ease of use by an operator
- High-quality stereo sound system
- Ambient, attractive LED illumination alongside the cabinet
- Built-in USB port for fast charging
- Powered by the EXCITER | and EXCITER |
   platforms

## Comfortable multimedia chair that includes:

- High-quality stereo sound speakers
- Sound volume control
- The functions: Start, Auto Play, Select Game, Gamble, Take Win, Select Bet and Lines

Dynamic touch keyboard