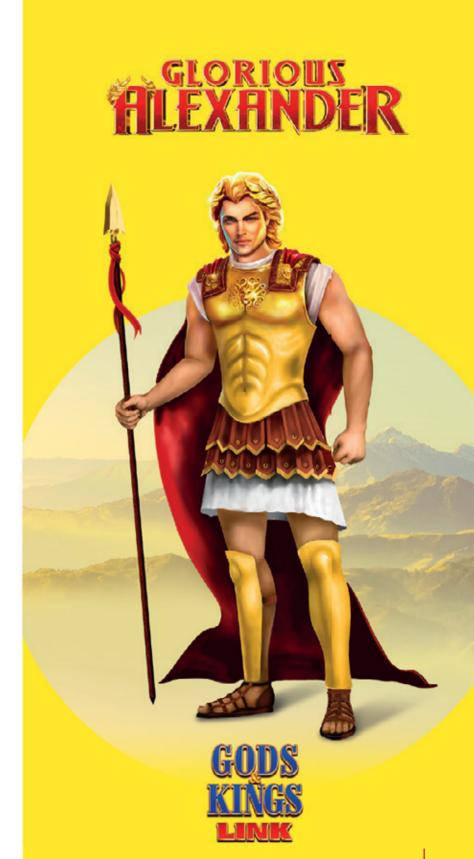

Will you be the bold explorer destined to unveil the secrets hidden within? The jungle beckons and fortune favors the daring. Journey into the realm of Glorious Alexander, one of the greatest conquerors in history. Unveil the mysteries when 3, 4, or 5 Scatter symbols grace the reels, unlocking 10, 15, or 20 Free Spins. Behold the strategic brilliance of Alexander as his symbol leaves a mark during Free Spins, capturing positions with its distinctive Special Frame.

As the final Free Spin unfolds, witness the enchantment – every Special Frame transforms into a Wild symbol, showering players with a cascade of triumphant rewards.

Following the culmination of the last Free Spin, a Feature Chance emerges, offering a lifeline to those whose pursuit of the Jackpot Feature remains unfulfilled during the initial Free Spins saga. Will you seize this opportunity to etch your name into the chronicles of glory?