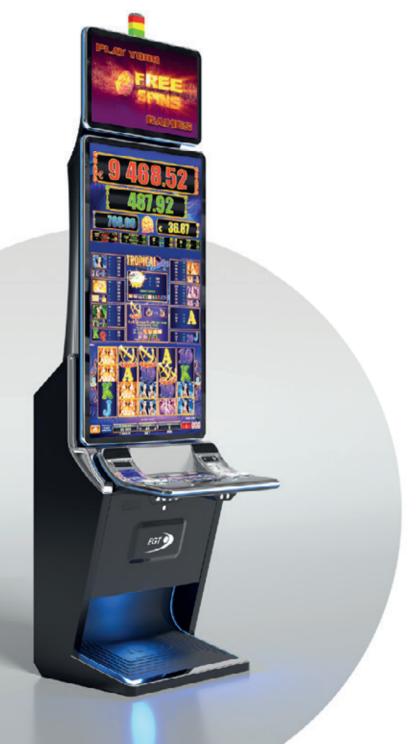

main display
- Overhead multimedia topper with a 32" monitor (optional)
- Frameless HD display with exceptional visual clarity
- Exquisite design and ergonomic features, ensuring maximum comfort
- Wide and convenient keyboard with dynamic touch display and electromechanical buttons
- Specially designed key systems for more ease of use by an operator
- High-quality stereo sound system
- Ambient, attractive LED illumination alongside the cabinet
- Built-in USB port for fast charging
- Powered by the **EXCITER III** and **EXCITER IV** platforms

## Comfortable multimedia chair that includes:

- High-quality stereo sound speakers
- Sound volume control
- The functions: Start, Auto Play, Select Game, Gamble, Take Win, Select Bet and Lines



Multimedia topper (optional)











# G 50 V ST



- A 50" portrait-oriented straight display with integrated touch screen for greater interactivity
- Overhead multimedia topper with a 27" monitor (optional)
- Frameless HD display with exceptional visual clarity
- Exquisite design and ergonomic features, ensuring maximum comfort
- Wide and convenient keyboard with dynamic touch display and electromechanical buttons
- Specially designed key systems for more ease of use by an operator
- High-quality stereo sound system
- Ambient, attractive LED illumination alongside the cabinet
- Built-in USB port for fast charging
- Powered by the **EXCITER III** and **EXCITER IV** platforms













Multimedia topper (optional)

# G 50 J1 UP

- A 50" portrait-oriented J-curved display with integrated touch screen for greater interactivity
- Overhead