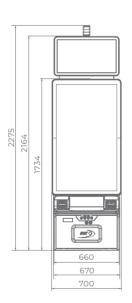

# G 55 J1 VIP

- 55" J-curved frameless HD display with exceptional visual clarity
- Exquisite design and ergonomic features, ensuring maximum comfort
- Wide and convenient keyboard with dynamic touch display and electromechanical buttons
- Specially designed key systems for more ease of use by an operator
- High-quality stereo sound system
- Ambient, attractive LED illumination alongside the cabinet
- Built-in USB port for fast charging
- Powered by the EXCITER | and EXCITER |
   platforms