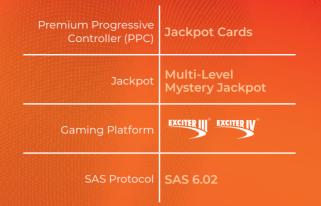

## AVAILABLE JACKPOT PANELS

GENERAL BIG LED PANEL GENERAL SMALL LED PANEL

**RAINBOW PANEL** 

| Premium Progressive<br>Controller (PPC) | Lady's Cards                   |      |       |
|-----------------------------------------|--------------------------------|------|-------|
| Jackpot                                 | Multi-Level<br>Mystery Jackpot | LADY | CARDS |
| Gaming Platform                         | EXCITER III EXCITER IV         |      |       |
| SAS Protocol                            | SAS 6.02                       |      |       |