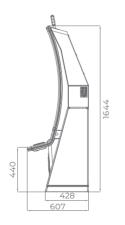

#### G 27 T

- High-resolution 27" widescreen main display with integrated touch screen for greater interactivity
- Exquisite design with a frameless display that reproduces pictures with exceptional clarity
- Modular construction, allowing many possible configurations
- Easy integration into roulettes, roulette groups, etc.
- Ergonomic features, ensuring maximum comfort for the players
- Different keyboard options are available (6 or 13 electromechanical buttons are the options of the available keyboards);
- Specially designed for more ease of use:
- Higher security door open key system
- Well-positioned mechanical counters for easy access and good visibility
- Most convenient access via electronic key system
- High-quality stereo sound system
- Ambient, attractive LED illumination alongside the cabinet
- Built-in USB port for fast charging