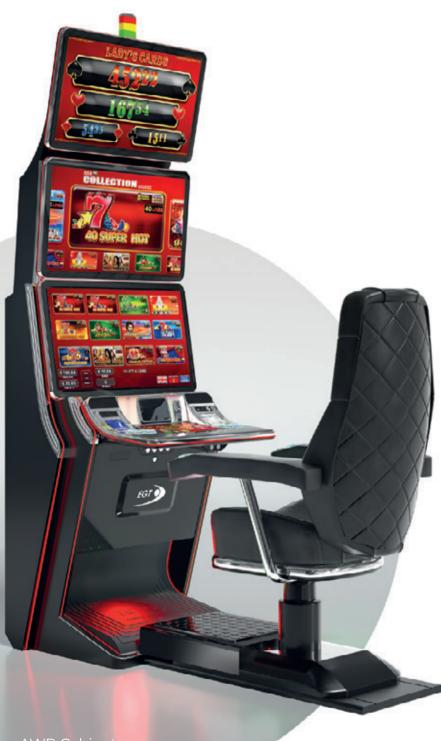

# **GENERAL CABINETS**

# G 50-50 C VIP

- Two 50" frameless HD displays with exceptional visual clarity
- Exquisite design and ergonomic features, ensuring maximum comfort
- Wide and convenient keyboard with dynamic touch display and electromechanical buttons
- Specially designed key systems for more ease of use by an operator
- High-quality stereo sound system
- Ambient, attractive LED illumination alongside the cabinet
- Built-in USB port for fast charging
- Powered by the EXCITER | and EXCITER |
   platforms

## Comfortable multimedia chair that includes:

- High-quality stereo sound speakers
- Sound volume control
- The functions: Start, Auto Play, Select Game, Gamble, Take Win, Select Bet and Lines

Dynamic touch keyboard