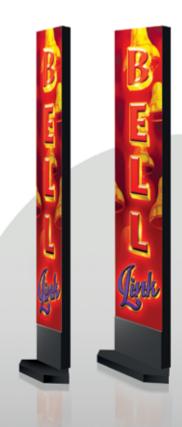

Jackpot Systems

Bell Link has 4 exciting levels, of which the Grand and Major are progressive and common for all games and bets (Linked, Progressive), while the Minor and Mini levels are fixed and change their values according to different denominations. Minor and Mini jackpot bells are purple and blue and can be won multiple times during the Bell Link bonus; the Grand and Major levels can be attained that way too, as well as with any bet that brings a green bell or a trio of festive red bells that signal the win of the highest Grand.

The Bell Link bonus is a thrill ride for every player, that triggers when 5 or more bells appear on the screen and gives away 3 free spins; from then on every bell you collect resets your free spin counter, giving away credits and activating multipliers or jackpot levels.

Another special bell is the Reels Boost that can unleash a mode of 20 reel positions fo a richer, longer gaming experience.

Ready to ring the Bell?

| GENERAL BIG LED<br>PANEL                                     | GENERAL LED PANEL<br>ROUNDED - SMALL<br>Double & Single-sided |
|--------------------------------------------------------------|---------------------------------------------------------------|
| GENERAL SMALL LED<br>PANEL                                   | GENERAL LED PANEL<br>FLAT - LARGE<br>Double & Single-sided    |
| GENERAL LED PANEL<br>ROUNDED- LARGE<br>Double & Single-sided | GENERAL LED PANEL<br>FLAT - SMALL<br>Double & Single-sided    |
| GENERAL LED PANEL<br>OVAL<br>Big & Small                     | RAINBOW PANEL                                                 |