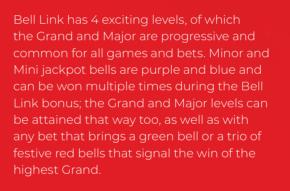

Jackpot Systems

Bell Link has 4 exciting levels, of which the Grand and Major are progressive and common for all games and bets (Linked, Progressive), while the Minor and Mini levels are fixed and change their values according to different denominations. Minor and Mini jackpot bells are purple and blue and can be won multiple times during the Bell Link bonus; the Grand and Major levels can be attained that way too, as well as with any bet that brings a green bell or a trio of festive red bells that signal the win of the highest Grand.