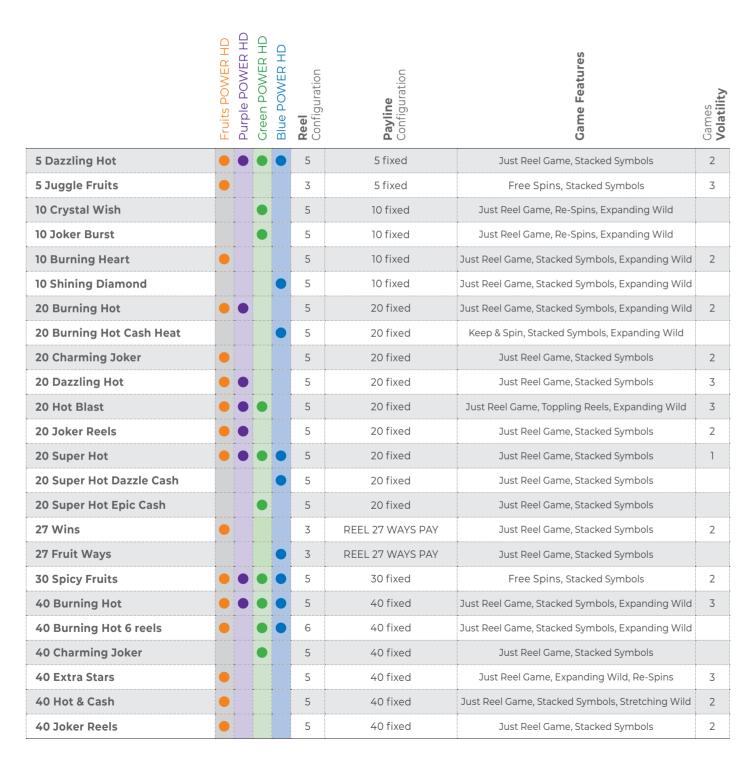

|
| Valhalla Thunderstorm        |                    |                    |                    | •                  | 5                            | 40 fixed                        | Extra Wilds, Keep & Spin, Free Spins            | 3                          |
| Vampire King                 |                    | •                  |                    |                    | 5                            | REEL 243 WAYS PAY               | Free Spins, Re-Spins                            |                            |
| Volcano Wealth               |                    | •                  |                    |                    | 5                            | 100 fixed                       | Free Spins, Stacked Symbols, Expanding Wild     |                            |







|                              | Fruits POWER HD | Purple POWER HD | Green POWER HD | Blue POWER HD | <b>Reel</b><br>Configuration | <b>Payline</b><br>Configuration | Game Features                                   | Games<br><b>Volatility</b> |
|------------------------------|-----------------|-----------------|----------------|---------------|------------------------------|---------------------------------|-------------------------------------------------|----------------------------|
| 40 Lucky King                |                 | •               |                |               | 5                            | 40 fixed                        | Just Reel Game, Stacked Symbols                 | 2                          |
| 40 Mega Clover               |                 | •