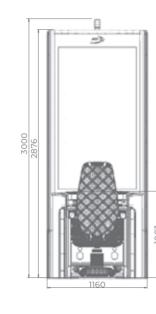

# **GENERAL CABINETS**

# G 50-50 C VIP

- Two 50" frameless HD displays with exceptional visual clarity
- Exquisite design and ergonomic features, ensuring maximum comfort
- Wide and convenient keyboard with dynamic touch display and electromechanical buttons
- Specially designed key systems for more ease of use by an operator
- High-quality stereo sound system
- Ambient, attractive LED illumination alongside the cabinet
- Built-in USB port for fast charging
- Powered by the EXCITER | and EXCITER |
   platforms

## Comfortable multimedia chair that includes:

- High-quality stereo sound speakers
- Sound volume control
- The functions: Start, Auto Play, Select Game, Gamble, Take Win, Select Bet and Lines

Dynamic touch keyboard