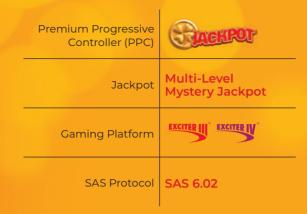

Gods & Kings has 4 exciting levels, of which the Grand and Major are progressive and common for all games and bets, while the Minor and Mini levels are fixed and change their values. There are also a variety of bonus games that will immerse you into a magical world where you'll get a chance to get in touch with the mysterious divine characters.

| Premium Progressive<br>Controller (PPC) | Gods & Kings Link                  |
|-----------------------------------------|------------------------------------|
| Jackpot                                 | Multi-level<br>progressive jackpot |
| Gaming Platform                         | EXCITER IV                         |
| SAS Protocol                            | SAS 6.02                           |