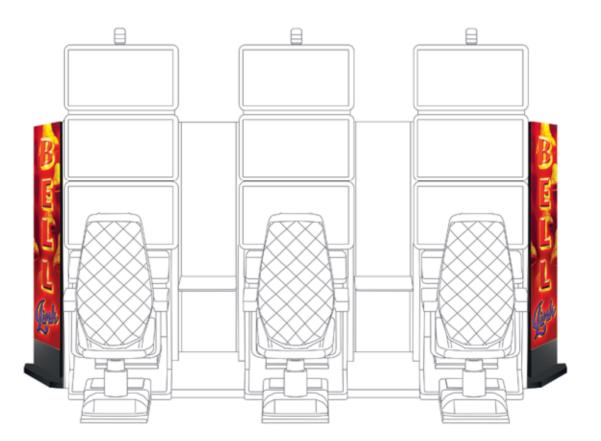

Jackpot Systems

Bell Link has 4 exciting levels, of which the Grand and Major are progressive and common for all games and bets (Linked, Progressive), while the Minor and Mini levels are fixed and change their values according to different denominations. Minor and Mini jackpot bells are purple and blue and can be won multiple times during the Bell Link bonus; the Grand and Major levels can be attained that way too, as well as with any bet that brings a green bell or a trio of festive red bells that signal the win of the highest Grand.

The Bell Link bonus is a thrill ride for every player, that triggers when 5 or more bells appear on the screen and gives away 3 free spins; from then on every bell you collect resets your free spin counter, giving away credits and activating multipliers or jackpot levels.

Another special bell is the Reels Boost that can unleash a mode of 20 reel positions fo a richer, longer gaming experience.

Ready to ring the Bell?

| GENERAL BIG LED<br>PANEL                                     | GENERAL LED PANEL<br>ROUNDED - SMALL<br>Double & Single-sided |
|--------------------------------------------------------------|---------------------------------------------------------------|
| GENERAL SMALL LED<br>PANEL                                   | GENERAL LED PANEL<br>FLAT - LARGE<br>Double & Single-sided    |
| GENERAL LED PANEL<br>ROUNDED- LARGE<br>Double & Single-sided | GENERAL LED PANEL<br>FLAT - SMALL<br>Double & Single-sided    |
| GENERAL LED PANEL<br>OVAL<br>Big & Small                     | RAINBOW PANEL                                                 |