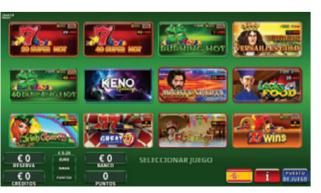

## **AVAILABLE MULTIGAMES**

| 20 Super Hot   | Flaming Hot         |
|----------------|---------------------|
| 40 Super Hot   | Flaming Hot Extreme |
| Burning Hot    | Shining Crown       |
| 40 Burning Hot | 40 Shining Crown    |
| 5 Dazzling Hot | Vampire Night       |

| 40 Lucky King Extreme | 40 Super Hot     |
|-----------------------|------------------|
| Zodiac Wheel Xtra     | 40 Burning Hot   |
| Book of Realm         | Shining Crown    |
| Egypt Sky             | 40 Shining Crown |
| Mystic Desert         | Vampire Night    |