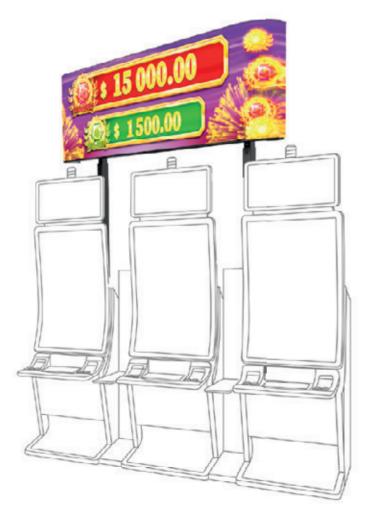

Gods & Kings has 4 exciting levels, of which the Grand and Major are progressive and common for all games and bets, while the Minor and Mini levels are fixed and change their values. There are also a variety of bonus games that will immerse you into a magical world where you'll get a chance to get in touch with the mysterious divine characters.