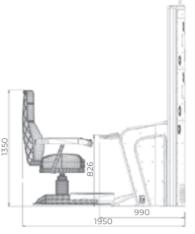

# G 32-32 VIP

- Two high-resolution 32" widescreen monitors
- Touch screen equipped on the main display
- Overhead multimedia topper with a 32" monitor (optional)
- Frameless HD display with exceptional visual clarity
- Exquisite design and ergonomic features, ensuring maximum comfort
- Wide and convenient keyboard with dynamic touch display and electromechanical buttons
- Specially designed key systems for more ease of use by an operator
- High-quality stereo sound system
- Ambient, attractive LED illumination alongside the cabinet
- Built-in USB port for fast charging
- Powered by the **EXCITER III** and **EXCITER IV** platforms

## Comfortable multimedia chair that includes:

- High-quality stereo sound speakers
- Sound volume control
- The functions: Start, Auto Play, Select Game, Gamble, Take Win, Select Bet and Lines

Multimedia topper (optional)