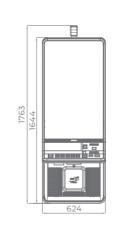

#### G 27 T

- High-resolution 27" widescreen main display with integrated touch screen for greater interactivity
- Exquisite design with a frameless display that reproduces pictures with exceptional clarity
- Modular construction, allowing many possible configurations
- Easy integration into roulettes, roulette groups, etc.
- Ergonomic features, ensuring maximum comfort for the players
- Different keyboard options are available (6 or 13 electromechanical buttons are the options of the available keyboards);
- Specially designed for more ease of use:
- Higher security door open key system
- Well-positioned mechanical counters for easy access and good visibility
- Most convenient access via electronic key system
- High-quality stereo sound system
- Ambient, attractive LED illumination alongside the cabinet
- Built-in USB port for fast charging