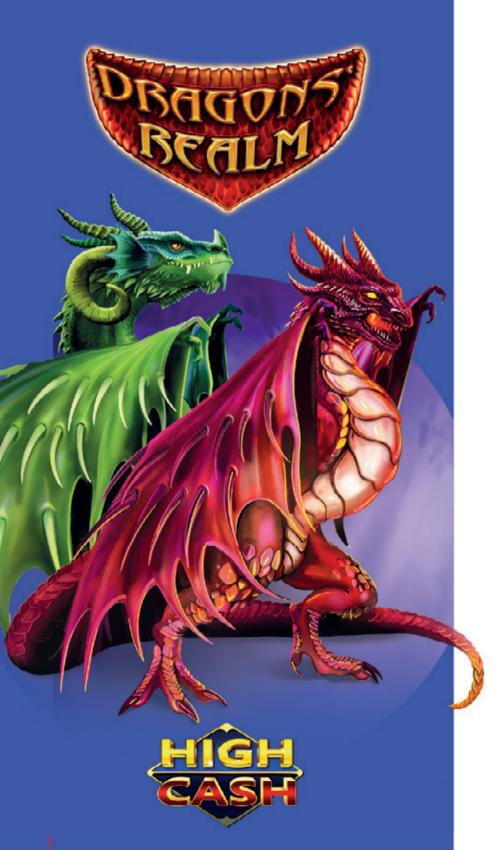

Welcome to Dragon's Realm, a faraway land where four magic dragons, masters of the elements, roam free. The game unfolds with 5 reels, 4 positions, 40 fixed lines, beautiful graphics, and numerous surprises. Whenever the dragon's eye looks at you from a total of three positions on the 1st, 3rd, or 5th reel, you will be granted from 5 to 25 free spins, or even access to the jackpot bonus feature.

Once in it, the screen will fill with balls of magic to pick up from and in your hands, each will turn into a dragon. Match three of a kind and you are destined to rule over one of the four jackpots. If during the main game or granted free spins a reel fills with any of the dragons, a spark of intense magic may trigger the respins.

Then you will have the special chance to summon one of them on a full screen. The firebreathing creature will take you on its mighty wings straight to its jackpot and you'll become its new master in the Dragons' Realm.