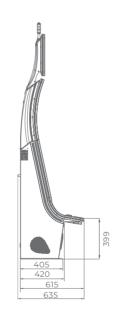

# G 50-50 C VIP

- Two 50" frameless HD displays with exceptional visual clarity
- Exquisite design and ergonomic features, ensuring maximum comfort
- Wide and convenient keyboard with dynamic touch display and electromechanical buttons
- Specially designed key systems for more ease of use by an operator
- High-quality stereo sound system
- Ambient, attractive LED illumination alongside the cabinet
- Built-in USB port for fast charging
- Powered by the EXCITER | and EXCITER |
   platforms