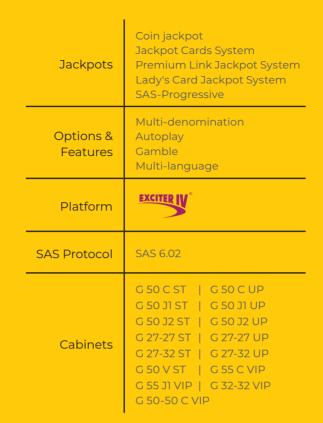

orts all HD multigame products from EGT. The versatile machine transitions from a classic roulette game to a hybrid gaming console, offering a variety of slots, cards, and dice games.



#### G RSA

- Can be connected to all EGT play stations
- New dome design for better visibility
- HQ live stream camera
- Custom LED illumination (Red, Green, or Blue color options)
- Improved surround system with "in-game" sound effects
- 16 diamonds for an even more thrilling game experience
- American roulette (Optional)
- Available with 27" Vertical Display Visualization (Dual Sided)
- 50" Dual Display visualization (Optional)
- Detailed roulette statistics through the EGT control system







Standalone Automatic Roulette center that can be easily connected to many game stations.



W B Water



















- 20 Super Hot
- 40 Super Hot
- 3 Burning Hot
- 4 Flaming Hot
- Flaming Hot Extreme
- Book of Shining Hot Jumboways
- 7 Burning Eye
- 8 Valhalla Thunderstorm
- 9 Pharaoh's Glory Jumboways
- Sea Wolf Riches Fury Cash
- 11 Amazons' Battle
- 12 5 Dazzling Hot
- 13 Shining Crown
- 14 The Great Exploit Shiny Cash
- 15 10 Shining Diamond Shiny Cash
- 16 Book of Realm Jumboways
- 17 Shining Boom
- 18 Clover Respin
- 19 Desert Wealth
- 20 Rainbow Hot
- 21 Amazons' Battle 6 reels
- 22 20 Super Hot Dazzle Cash
- 23 10 Crystal Wish
- 24 Fury Princess

- 25 Vampire Night
- 26 Sugartime
- 27 Karnak Treasure
- 28 Heroic Victory Epic Cash
- 29 Burning Hot Epic Cash
- 30 Forest Whisper
- 31 Shining Crown Cash Heat
- 32 Exquisite Wealth Cash Heat
- 33 Eastern Carnival
- 34 40 Shining Crown
- 35