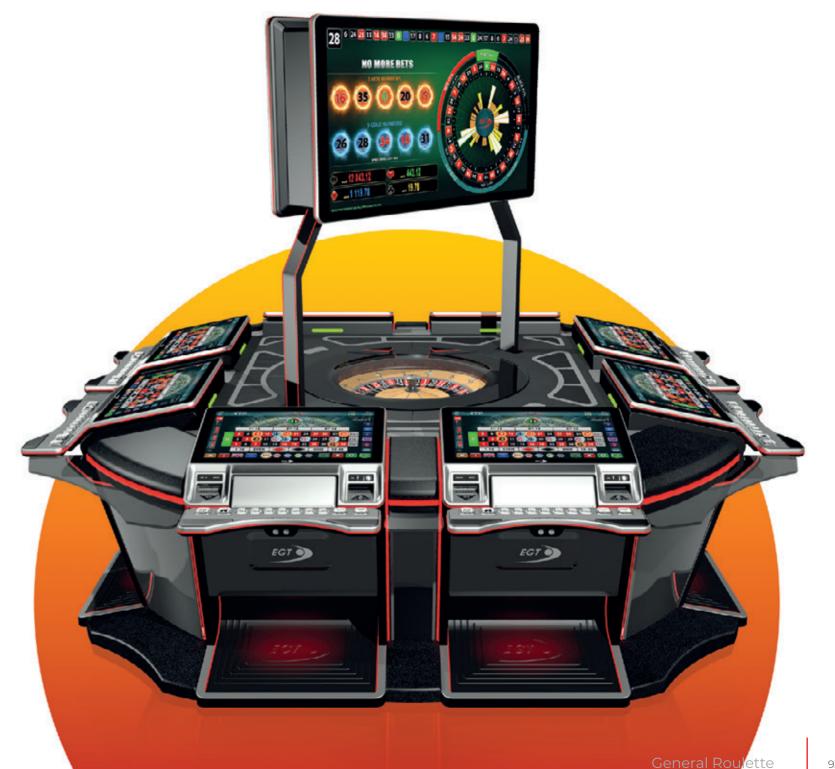

#### G R8 SQ

The brand new "G R8 SQ" is the latest representative of our next-generation of products. The exquisite, modern design with 27" HD monitors presents a contemporary solution for casinos worldwide.

- 8 x 27" Full HD Touch Screen play stations and 12° monitor angle for the best player experience
- 8 x Middle connections (4 x Straight and 4 x 90 degrees connections) with sleek design
- Integrated EGT Automatic Roulette Center unit
- New dome design for better player's visibility
- Different keyboard options are available (6 or 13 electromechanical buttons are the options of the available keyboards)
- American roulette (Optional)
- Dynamic LED illuminations
- Dynamic "in-game" sound effects
- Full HD live-stream camera
- Play stations can be linked to additional EGT Automated Roulette

Supporting all the HD multigame products produced by EGT, this product can be easily turned from a classic roulette game into a hybrid gaming machine with many slots, cards, and dice games.

- 50" Four-sided Display visualization (Optional)
- 55" Dual Display visualization with an innovative lever locking mechanism for easier servicing (Optional)
- Bill validator (Optional) & USB charger
- Ticket printer device (Optional)