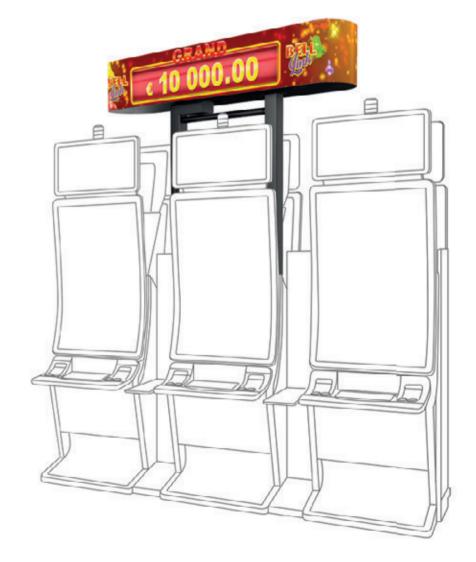

Jackpot Systems

Bell Link has 4 exciting levels, of which the Grand and Major are progressive and common for all games and bets (Linked, Progressive), while the Minor and Mini levels are fixed and change their values according to different denominations. Minor and Mini jackpot bells are purple and blue and can be won multiple times during the Bell Link bonus; the Grand and Major levels can be attained that way too, as well as with any bet that brings a green bell or a trio of festive red bells that signal the win of the highest Grand.