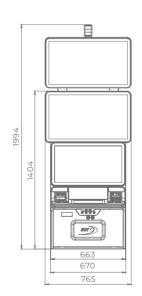

# G 32-32 VIP

- Two high-resolution 32" widescreen monitors
- Touch screen equipped on the main display
- Overhead multimedia topper with a 32" monitor (optional)
- Frameless HD display with exceptional visual clarity
- Exquisite design and ergonomic features, ensuring maximum comfort
- Wide and convenient keyboard with dynamic touch display and electromechanical buttons
- Specially designed key systems for more ease of use by an operator
- High-quality stereo sound system
- Ambient, attractive LED illumination alongside the cabinet
- Built-in USB port for fast charging
- Powered by the **EXCITER III** and **EXCITER IV** platforms

## Comfortable multimedia chair that includes:

- High-quality stereo sound speakers
- Sound volume control
- The functions: Start, Auto Play, Select Game, Gamble, Take Win, Select Bet and Lines

Multimedia topper (optional)