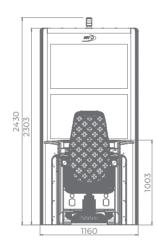

# G 32-32 VIP

- Two high-resolution 32" widescreen monitors
- Touch screen equipped on the main display
- Overhead multimedia topper with a 32" monitor (optional)
- Frameless HD display with exceptional visual clarity
- Exquisite design and ergonomic features, ensuring maximum comfort
- Wide and convenient keyboard with dynamic touch display and electromechanical buttons
- Specially designed key systems for more ease of use by an operator
- High-quality stereo sound system
- Ambient, attractive LED illumination alongside the cabinet
- Built-in USB port for fast charging
- Powered by the **EXCITER III** and **EXCITER IV** platforms

## Comfortable multimedia chair that includes:

- High-quality stereo sound speakers
- Sound volume control
- The functions: Start, Auto Play, Select Game, Gamble, Take Win, Select Bet and Lines

Multimedia topper (optional)