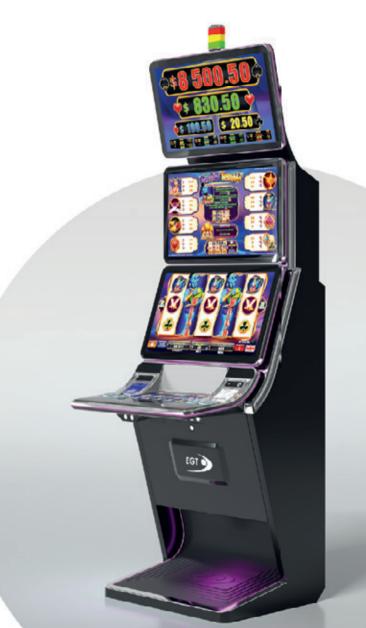

# **GENERAL CABINETS**

# G 50-50 C VIP

- Two 50" frameless HD displays with exceptional visual clarity
- Exquisite design and ergonomic features, ensuring maximum comfort
- Wide and convenient keyboard with dynamic touch display and electromechanical buttons
- Specially designed key systems for more ease of use by an operator
- High-quality stereo sound system
- Ambient, attractive LED illumination alongside the cabinet
- Built-in USB port for fast charging
- Powered by the EXCITER | and EXCITER |
   platforms