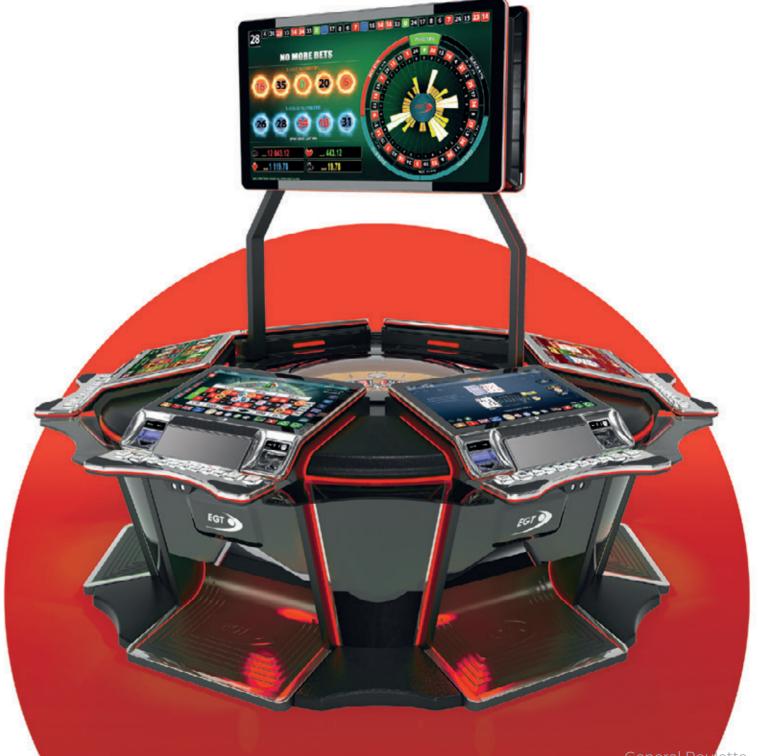

#### G R8 SQ

The brand new "G R8 SQ" is the latest representative of our next-generation of products. The exquisite, modern design with 27" HD monitors presents a contemporary solution for casinos worldwide.

- 8 x 27" Full HD Touch Screen play stations and 12° monitor angle for the best player experience
- 8 x Middle connections (4 x Straight and 4 x 90 degrees connections) with sleek design
- Integrated EGT Automatic Roulette Center unit
- New dome design for better player's visibility
- Different keyboard options are available (6 or 13 electromechanical buttons are the options of the available keyboards)
- American roulette (Optional)
- Dynamic LED illuminations
- Dynamic "in-game" sound effects
- Full HD live-stream camera
- Play stations can be linked to additional EGT Automated Roulette

Supporting all the HD multigame products produced by EGT, this product can be easily turned from a classic roulette game into a hybrid gaming machine with many slots, cards, and dice games.

- 50" Four-sided Display visualization (Optional)
- 55" Dual Display visualization with an innovative lever locking mechanism for easier servicing (Optional)
- Bill validator (Optional) & USB charger
- Ticket printer device (Optional)