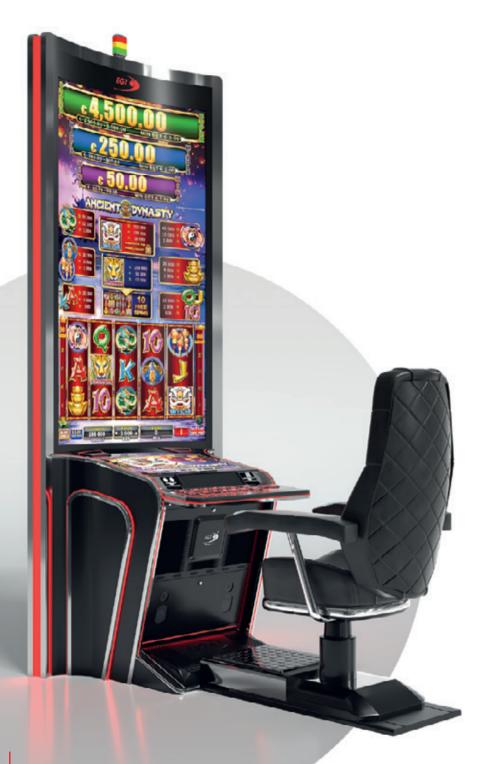

The magic of the Far East inspires many seekers of vast wealth to continue their journeys and so does it here with Cai Fu Tian Jiang: an all-new Asian themed jackpot with 4 levels and exciting new features. The Mini and Minor levels are standalone and non-progressive, while the Grand and Major levels are progressive and linked. Players can win free games galore and even enter into a money picking stage, aiming to collect as much riches as possible.

The games available are not only a display of visual splendor, but a conduit to many hours of sensational gameplay with many bounties and joyous twists. Delving into the mystery of Asia is a plentiful experience now more than ever.