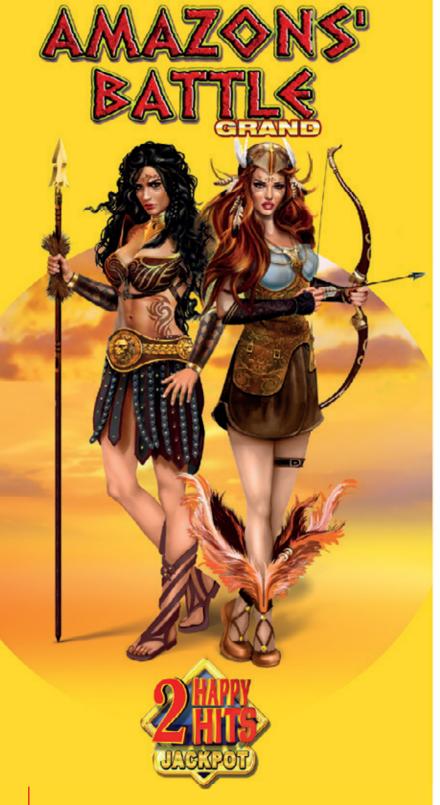

## **AVAILABLE CABINETS**

| G 55 C VIP  | G 50 J1 UP | G 50 C ST |
|-------------|------------|-----------|
| G 55 J1 VIP | G 50 J2 ST | G 50 C UP |
| G 50 J1 ST  | G 50 J2 UP | G 50 V ST |

All the way from Themiscyra the Amazons ride on their brave wild horses and enter into battle to help you discover great treasures. Incredible wins are expected whenever the reels expand, the lines go up from 30 to 60 or 90 and the screen is dominated by one of these legendary women or their beautiful stallions in gallop.

You are also sure to find hidden treasures when the Double Headed Battle Axe scatter falls on reels 2. 3, and 4. Then you can win from 7 up to... 90 free spins and they are always played on 90 lines. The legendary Amazons, much like fortune itself, favor the brave – there are Grand and Major standalone mystery jackpot levels, which can be won with any bet at any time.