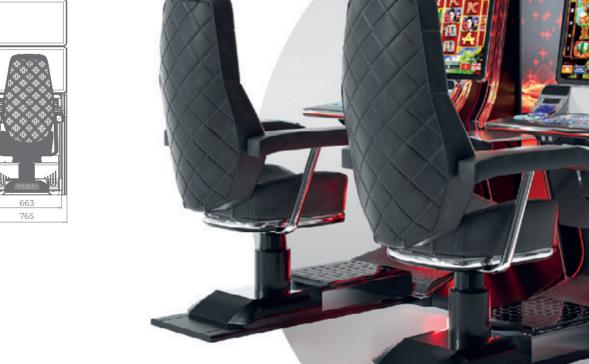

# **GENERAL CABINETS**

# G 50-50 C VIP

- Two 50" frameless HD displays with exceptional visual clarity
- Exquisite design and ergonomic features, ensuring maximum comfort
- Wide and convenient keyboard with dynamic touch display and electromechanical buttons
- Specially designed key systems for more ease of use by an operator
- High-quality stereo sound system
- Ambient, attractive LED illumination alongside the cabinet
- Built-in USB port for fast charging
- Powered by the EXCITER | and EXCITER |
   platforms

## Comfortable multimedia chair that includes:

- High-quality stereo sound speakers
- Sound volume control
- The functions: Start, Auto Play, Select Game, Gamble, Take Win, Select Bet and Lines

Dynamic touch keyboard