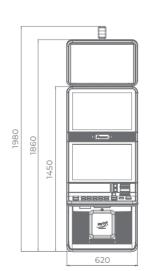

# **GENERAL CABINETS**

# G 50-50 C VIP

- Two 50" frameless HD displays with exceptional visual clarity
- Exquisite design and ergonomic features, ensuring maximum comfort
- Wide and convenient keyboard with dynamic touch display and electromechanical buttons
- Specially designed key systems for more ease of use by an operator
- High-quality stereo sound system
- Ambient, attractive LED illumination alongside the cabinet
- Built-in USB port for fast charging
- Powered by the EXCITER | and EXCITER |
   platforms