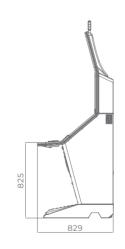

m
- Ambient, attractive LED illumination alongside the cabinet
- Easily accessible and visible mechanical counters
- Ergonomic features, ensuring maximum comfort
- Convenient access through an electronic key system
- Powered by the EXCITER || and EXCITER || platforms









OLED Button Panel

- Two high-resolution 27" widescreen monitors, the main one with integrated touch screen
- Overhead multimedia topper with a 27" monitor (optional)
- Keyboard with dynamic OLED buttons (optional)
- Enhanced quality stereo sound system
- Ambient, attractive LED illumination alongside the cabinet
- Easily accessible and visible mechanical counters
- Ergonomic features, ensuring maximum comfort
- Convenient access through an electronic key system
- Powered by the EXCITER || and EXCITER || platforms











OLED Button Panel

## P-27/27 ST



#### P-27/27 ST Slim

- Two high-resolution 27" widescreen monitors, the main one with an integrated touch screen
- Overhead multimedia topper with a 27" monitor (optional)
- Keyboard with dynamic OLED buttons (optional)
- Enhanced quality stereo sound system
- Ambient, attractive LED illumination alongside the cabinet
- Easily accessible and visible mechanical counters
- Ergonomic features, ensuring maximum comfort
- Convenient access through an electronic key system
- Powered by the EXCITER || and EXCITER || platforms







Multimedia topper (optional)



OLED Button Panel

#### • Two high-resolution 27" widescreen monitors, the main one with an integrated touch screen

- Overhead multimedia topper with a 24" monitor (optional)
- Keyboard with