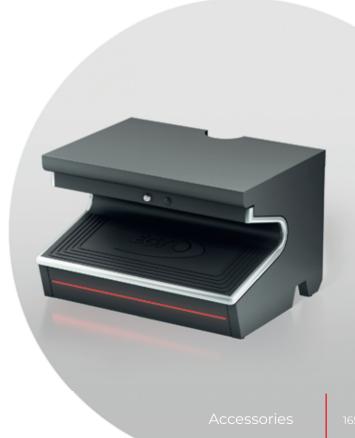

on
- Available with all cabinets of both series Premier and General
- Dimensions: WxHxD 1315 | 801 | 261 mm

#### **AVAILABLE JACKPOTS**

Gods & King Link

Bell Link

9 Crystal Bonanza

**Sands Princess** 

Cai Fu Tian Jiang

Coin Jackpot

High Cash

**Jackpot Cards** 

Lady's Cards

**Premium Link** 



# General Toppers

- 27" or 32" high-resolution monitor
- Attractive lighting and appearance that follows the General cabinets design line
- Available for playing attractive, grabbing the attention movies
- Option for displaying jackpots
- 32": WxH 765,5x935,1 mm
- 27": WxH 663x821,2 mm



### General Base



• Ergonomic shape

- Step for player's comfort
- Suitable for a single machine as well as for a group of machines
- An optional cashbox can be installed
- WxHxD 660x429,7x521,9 mm





# Bank End Advertising

#### Slant top / Upright & VIP cabinets

- Design that follows the General panels & cabinets main concept
- Created to grab the attention with its attractive animations
- Bank End Advertising Slant top WxH 388x1669 mm
- Bank End Advertising Upright/VIP WxH 388x1777 mm





#### Slant top & VIP cabinets 45°

- Design that follows the General panels & cabinets main concept
- Created to grab the attention with its attractive animations
- Bank End Advertising Slant top WxH 210x1670 mm
- Bank End Advertising VIP cabinet WxH 477x1845 mm





# Shelf Space Accessories

#### Shelf Space Accessory VIP Cabinets

- Attractive design that follows the main concept of the General panels and cabinets
- Convenient table, ensuring maximum comfort for the players
- WxHxD 477x1845x7