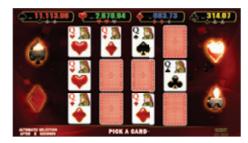

## **AVAILABLE JACKPOT PANELS**

**GENERAL BIG LED PANEL** 

**GENERAL SMALL LED PANEL** 

**RAINBOW PANEL** 

The Clubs, Diamonds, Hearts and Spades are the main characters of this four-level mystery progressive jackpot and their realm is the bonus game that triggers randomly and presents you with a pick field of 12 unrevealed cards. When they turn their face to you and after you collect three of the same suit, you will become the owner of the accumulated amount of the matching jackpot level.

You may win any level with any bet, and the higher the stakes, the higher the chances to hit the jackpot of the Spades.

Jackpot Feature screen