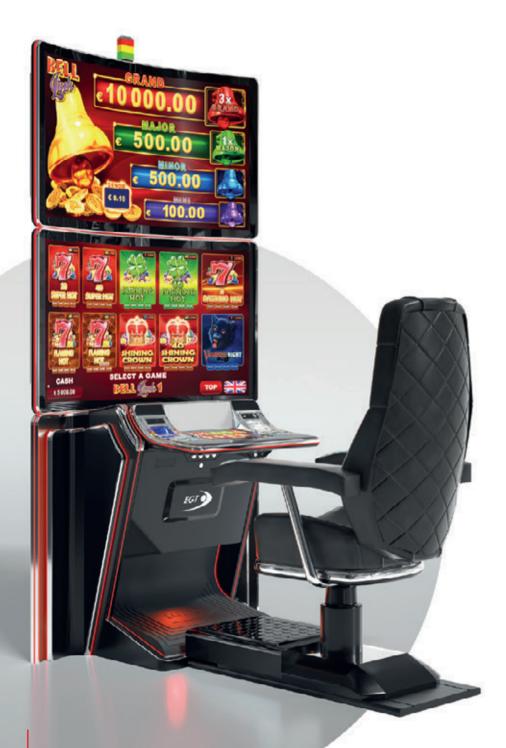

Jackpot Systems

Bell Link has 4 exciting levels, of which the Grand and Major are progressive and common for all games and bets (Linked, Progressive), while the Minor and Mini levels are fixed and change their values according to different denominations. Minor and Mini jackpot bells are purple and blue and can be won multiple times during the Bell Link bonus; the Grand and Major levels can be attained that way too, as well as with any bet that brings a green bell or a trio of festive red bells that signal the win of the highest Grand.

The Bell Link bonus is a thrill ride for every player, that triggers when 5 or more bells appear on the screen and gives away 3 free spins; from then on every bell you collect resets your free spin counter, giving away credits and activating multipliers or jackpot levels.

Another special bell is the Reels Boost that can unleash a mode of 20 reel positions fo a richer, longer gaming experience.

Ready to ring the Bell?

| GENERAL BIG LED<br>PANEL                                     | GENERAL LED PANEL<br>ROUNDED - SMALL<br>Double & Single-sided |
|--------------------------------------------------------------|---------------------------------------------------------------|
| GENERAL SMALL LED<br>PANEL                                   | GENERAL LED PANEL<br>FLAT - LARGE<br>Double & Single-sided    |
| GENERAL LED PANEL<br>ROUNDED- LARGE<br>Double & Single-sided | GENERAL LED PANEL<br>FLAT - SMALL<br>Double & Single-sided    |
| GENERAL LED PANEL<br>OVAL<br>Big & Small                     | RAINBOW PANEL                                                 |