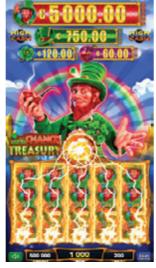

If you see a leprechaun, you better give chase – that is the only way to catch him and win grand pots of gold at the end of the rainbow! In the new LepreChance Treasury, luck can strike anywhere with the game's 5 reels, 4 positions and 40 fixed lines, and a thrilling jackpot of 4 levels.

If you happen to stumble on enough enchanted coins, you'll know immediately, as this will grant you up to 12 free spins at a time, and a choice how to play them.

Catching the leprechaun is not that hard and when the fairy troublemaker appears on all the positions of a reel, a number of respins or a High Cash feature may trigger, giving you an extra chance to enter the Treasury.

Once a whole reel is filled with any of the leprechaun's tokens, then you are sure to win a jackpot level. But there is another way to the magic halls of wealth and that is through a special pick-up bonus game that can lead you straight to the jackpot.