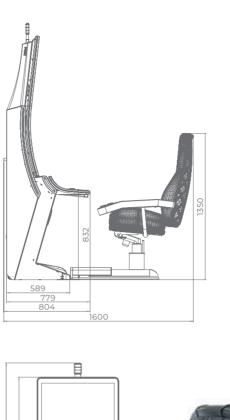

# PREMIER **CABINETS**

#### SUPER PREMIER 75

- 75" portrait-oriented curved monitor
- 27" widescreen main monitor with touch screen
- Keyboard with dynamic OLED buttons (optional)
- Enhanced quality stereo sound system
- Ambient, attractive LED illumination alongside the cabinet
- Easily accessible and visible mechanical counters
- Ergonomic features, ensuring maximum comfort
- Convenient access through an electronic key system
- Powered by EXCITER ||| platform