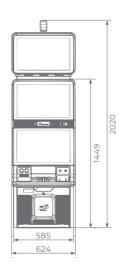

D illumination alongside the cabinet
- Built-in USB port for fast charging
- Powered by EXCITER || and EXCITER || platform

#### **Peripheral Devices:**

- Printer (Ticket-In and Ticket-Out)
- Bill validator
- Coin acceptor







# P-24/24 UP AWP

- Two high-resolution 24" widescreen monitors, the main one with an integrated touch screen for greater interactivity
- Overhead multimedia topper with a 24" monitor (optional)
- Enhanced quality stereo sound system
- Ambient, attractive LED illumination alongside the cabinet
- Easily accessible and visible mechanical counters
- Ergonomic features, ensuring maximum comfort
- Convenient access through an electronic key system
- Powered by **EXCITER 111**° platform

#### **Peripheral Devices:**

- Bill recycler
- Coin acceptor
- 2 hopper devices







Multimedia topper (optional)

# • Two high-resolution 27" widescreen monitors, the main one with an integrated touch screen for greater interactivity

- Overhead multimedia topper with a 27" monitor (optional)
- Enhanced quality stereo sound system
- Ambient, attractive LED illumination alongside the cabinet
- Easily accessible and visible mechanical counters
- Ergonomic features, ensuring maximum comfort
- Convenient access through an electronic key system
- Powered by **EXCITE III** platform

#### **Peripheral Devices:**

- Bill recycler
- Coin acceptor
- 2 hopper devices





Multimedia topper (optional)

# P-27/27 ST AWP







LED PANEL - BIG | 360°

WxHxD 2135x844x405 mm



LED PANEL - BIG | ONE-SIDED WxHxD 2518x778x200 mm

| Options &<br>Features | Multi-language<br>Autoplay<b