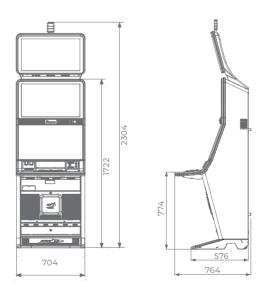

# **GENERAL CABINETS**

# G 50-50 C VIP

- Two 50" frameless HD displays with exceptional visual clarity
- Exquisite design and ergonomic features, ensuring maximum comfort
- Wide and convenient keyboard with dynamic touch display and electromechanical buttons
- Specially designed key systems for more ease of use by an operator
- High-quality stereo sound system
- Ambient, attractive LED illumination alongside the cabinet
- Built-in USB port for fast charging
- Powered by the EXCITER | and EXCITER |
   platforms