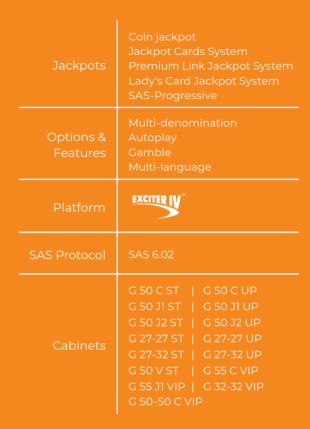

Premium Link is a jackpot system where EGT games from General, Power, Collection, Premier and older series like Vega Vision+ and Vega Vision can be linked together in order to participate in common mystery and symbol-driven progressive jackpots.

The Premium Link is based on Premium Progressive Controller (PPC) and Media Control Center (MCC) for visualization, and supports a mystery jackpot with up to 3 levels (Mini, Middle and Super), all of which are common for all games and denominations and fully customizable, including a setting for minimum bet requirement. The mystery jackpot values are accumulated on the grounds of stakes made on all machines participating in the jackpots and can be won randomly by each of them.

Premium Link supports symbol-driven jackpots, each with a maximum of 4 denominations and with its own independent settings. The accumulation is done on the grounds of stakes made during the games.

Gaming machines of other manufacturers also can be linked in order to participate in common mystery jackpots. For this purpose, each gaming machine has a special controller – Jackpot Interface Module (JIM). The collected jackpots are transferred to the gaming machines as Legacy bonuses via SAS Protocol.

## **AVAILABLE CABINETS**All cabinets of the series:

| GENERAL BIG LED<br>PANEL   | RAINBOW PANEL |
|----------------------------|---------------|
| GENERAL SMALL LED<br>PANEL | PREMIER PANEL |

Each of the Lady's Cards four jackpot levels can be won through the special Lady's Cards bonus game which can be triggered randomly at the end of each of the base games. When the Lady's Cards bonus is triggered, 12 cards appear on the screen, the player chooses which ones to reveal, and when he collects 3 cards with the same suit, he wins the corresponding jackpot level – Clubs, Diamonds, Hearts or Spades. The player may win any of the four jackpot levels without having to play the maximum bet. However, the higher the bet, the greater the chance to trigger the bonus and win the highest level.

Lady's Cards jackpot is designed for players who enjoy the added value of mystery progressive jackpots on their well-known and favorite games.

The bank of gaming machines with Lady's Cards jackpot can be individually customized through a selection of maximum bet, denominations, and jackpot values in order to satisfy the specific requirements of the players.

In addition, gaming machines of other manufacturers can be connected to the Lady's Cards jackpot system via SAS Protocol through a special controller (Premium Adapter).

## AVAILABLE JACKPOT PANELS

GENERAL BIG LED PANEL GENERAL SMALL LED PANEL

**RAINBOW PANEL** 

| Premium Progressive<br>Controller (PPC) | Lady's Cards                   |      |       |
|-----------------------------------------|--------------------------------|------|-------|
| Jackpot                                 | Multi-Level<br>Mystery Jackpot | LADY | CARDS |
| Gaming Platform                         | EXCITER III EXCITER IV         |      |       |
| SAS Protocol                            | SAS 6.02                       |      |       |