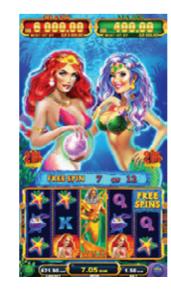

Welcome aboard adventurer for a breathtaking journey deep into the oceanic possessions of Neptune. The lovely sirens of the God will help you during your quest in finding the underwater riches. The special symbol Neptune will grant you extra bonuses while the Siren symbol will increase the number of lines by 1. The pearl mussels will trigger a special bonus game with falling pearls that you have to be quick to gather by touching the screen and choosing which pearls to keep.