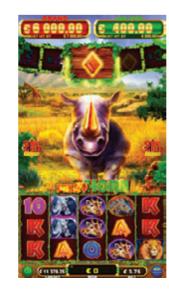

destination. Surrounded by lush wildlife, there lie many treasures to claim, you need only follow your lucky charm and friend on your way to the riches - the rhino with its golden horn. This single-game adventure is of minimum 243 Reel Ways Pay but as you wander deeper into the savanna it may reach the astounding 4608 Reel Ways Pay. One thing is certain - your journey will be an exciting

Discover the African savanna, your next gaming

one. The special zone above the screen can turn into a roller coaster of surprises, awarding different win multipliers and free spins and respins. When the bonus "Reels Up" drops during a free game or you gain respins, the landscape will expand and uncover additional positions on the 2<sup>nd</sup>, 3<sup>rd</sup> and 4<sup>th</sup> reels. The Grand and Major stand-alone mystery jackpot levels also await you on your quest to triumph over the savanna.