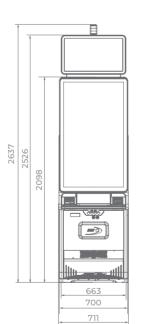

# G 55 J1 VIP

- 55" J-curved frameless HD display with exceptional visual clarity
- Exquisite design and ergonomic features, ensuring maximum comfort
- Wide and convenient keyboard with dynamic touch display and electromechanical buttons
- Specially designed key systems for more ease of use by an operator
- High-quality stereo sound system
- Ambient, attractive LED illumination alongside the cabinet
- Built-in USB port for fast charging
- Powered by the EXCITER | and EXCITER |
   platforms