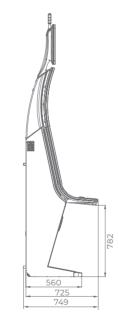

# G 55 J1 VIP

- 55" J-curved frameless HD display with exceptional visual clarity
- Exquisite design and ergonomic features, ensuring maximum comfort
- Wide and convenient keyboard with dynamic touch display and electromechanical buttons
- Specially designed key systems for more ease of use by an operator
- High-quality stereo sound system
- Ambient, attractive LED illumination alongside the cabinet
- Built-in USB port for fast charging
- Powered by the EXCITER | and EXCITER |
   platforms