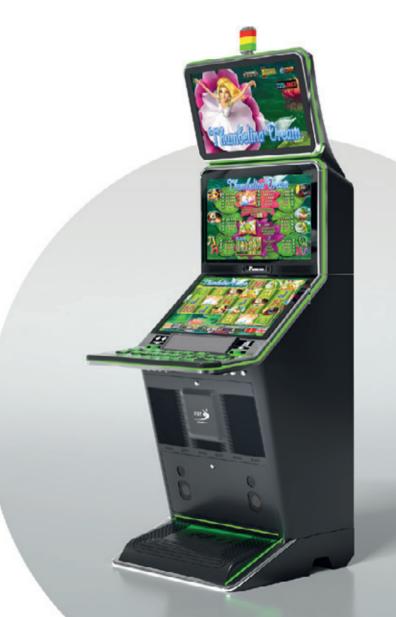

longside the cabinet
- Easily accessible and visible mechanical counters
- Ergonomic features, ensuring maximum comfort
- Convenient access through an electronic key system
- Powered by the EXCITER || and EXCITER || platforms









OLED Button Panel

- Two high-resolution 27" widescreen monitors, the main one with integrated touch screen
- Overhead multimedia topper with a 27" monitor (optional)
- Keyboard with dynamic OLED buttons (optional)
- Enhanced quality stereo sound system
- Ambient, attractive LED illumination alongside the cabinet
- Easily accessible and visible mechanical counters
- Ergonomic features, ensuring maximum comfort
- Convenient access through an electronic key system
- Powered by the EXCITER || and EXCITER || platforms











OLED Button Panel

## P-27/27 ST



#### P-27/27 ST Slim

- Two high-resolution 27" widescreen monitors, the main one with an integrated touch screen
- Overhead multimedia topper with a 27" monitor (optional)
- Keyboard with dynamic OLED buttons (optional)
- Enhanced quality stereo sound system
- Ambient, attractive LED illumination alongside the cabinet
- Easily accessible and visible mechanical counters
- Ergonomic features, ensuring maximum comfort
- Convenient access through an electronic key system
- Powered by the EXCITER || and EXCITER || platforms







Multimedia topper (optional)



OLED Button Panel

#### • Two high-resolution 27" widescreen monitors, the main one with an integrated touch screen

- Overhead multimedia topper with a 24" monitor (optional)
- Keyboard with dynamic OLED buttons (optional)
- Coin ac