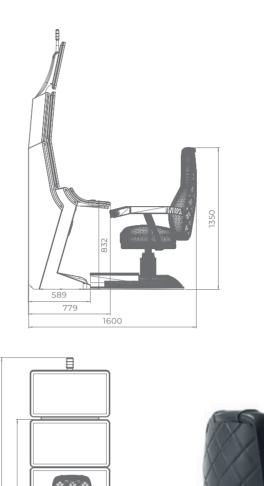

# **GENERAL CABINETS**

# G 50-50 C VIP

- Two 50" frameless HD displays with exceptional visual clarity
- Exquisite design and ergonomic features, ensuring maximum comfort
- Wide and convenient keyboard with dynamic touch display and electromechanical buttons
- Specially designed key systems for more ease of use by an operator
- High-quality stereo sound system
- Ambient, attractive LED illumination alongside the cabinet
- Built-in USB port for fast charging
- Powered by the EXCITER | and EXCITER |
   platforms