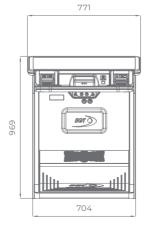

play with integrated touch screen for greater interactivity
- Exquisite design with a frameless display that reproduces pictures with exceptional clarity
- Modular construction, allowing many possible configurations
- Easy integration into roulettes, roulette groups, etc.
- Ergonomic features, ensuring maximum comfort for the players
- Different keyboard options are available (6 or 13 electromechanical buttons are the options of the available keyboards)
- Specially designed for more ease of use:
- Higher security door open key system
- Well-positioned mechanical counters for easy access and good visibility
- Most convenient access via electronic key system
- High-quality stereo sound system
- Ambient, attractive LED illumination alongside the cabinet
- Built-in USB port for fast charging





#### Peripheral devices:

- Bill validator (optional)
- Ticket printer(optional)



#### GR6C

The brand new "G R6 C" series roulettes are the nextgeneration level of products. The exquisite, modern design with 27" HD monitors present a contemporary solution for the casino around the world. Supporting all the HD multi games produced by EGT, this product can be easily turned from ± classic roulette game into a hybrid gaming machine with many slots, cards, and dice games.

- 6 x 27" Full HD Touch Screen play stations and 12° monitor angle for the best player experience
- 6 x Middle connections with sleek design
- Integrated EGT Automatic Roulette Center unit
- New dome design for better player visibility
- Different keyboard options are available (6 or 13 electromechanical buttons are th