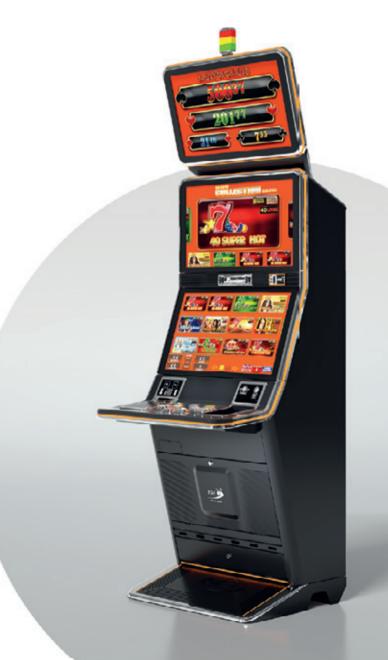

Jackpot Systems

Bell Link has 4 exciting levels, of which the Grand and Major are progressive and common for all games and bets (Linked, Progressive), while the Minor and Mini levels are fixed and change their values according to different denominations. Minor and Mini jackpot bells are purple and blue and can be won multiple times during the Bell Link bonus; the Grand and Major levels can be attained that way too, as well as with any bet that brings a green bell or a trio of festive red bells that signal the win of the highest Grand.

The Bell Link bonus is a thrill ride for every player, that triggers when 5 or more bells appear on the screen and gives away 3 free spins; from then on every bell you collect resets your free spin counter, giving away credits and activating multipliers or jackpot levels.