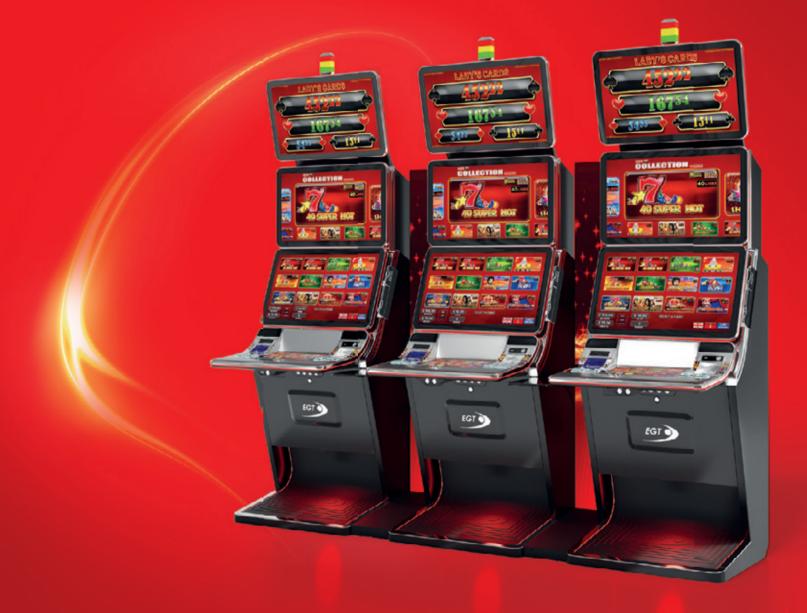

## **AVAILABLE CABINETS**All cabinets of the series:

| GENERAL BIG LED<br>PANEL   | RAINBOW PANEL |
|----------------------------|---------------|
| GENERAL SMALL LED<br>PANEL | PREMIER PANEL |

Each of the Lady's Cards four jackpot levels can be won through the special Lady's Cards bonus game which can be triggered randomly at the end of each of the base games. When the Lady's Cards bonus is triggered, 12 cards appear on the screen, the player chooses which ones to reveal, and when he collects 3 cards with the same suit, he wins the corresponding jackpot level – Clubs, Diamonds, Hearts or Spades. The player may win any of the four jackpot levels without having to play the maximum bet. However, the higher the bet, the greater the chance to trigger the bonus and win the highest level.

Lady's Cards jackpot is designed for players who enjoy the added value of mystery progressive jackpots on their well-known and favorite games.

The bank of gaming machines with Lady's Cards jackpot can be individually customized through a selection of maximum bet, denominations, and jackpot values in order to satisfy the specific requirements of the players.

## **AVAILABLE MULTIGAMES**

All multigames of the series:

The player picks cards in order to collect 3 of the same suit and to win the corresponding jackpot level.

## **AVAILABLE CABINETS**All cabinets of the series:

The Lady's Cards themed progressive meters complement the games with the branded jackpot concept.

## AVAILABLE JACKPOT PANELS

GENERAL BIG LED PANEL GENERAL SMALL LED PANEL

**RAINBOW PANEL** 

| Premium Progressive<br>Controller (PPC) | Lady's Cards                   |      |       |
|-----------------------------------------|--------------------------------|------|-------|
| Jackpot                                 | Multi-Level<br>Mystery Jackpot | LADY | CARDS |
| Gaming Platform                         | EXCITER III EXCITER IV         |      |       |
| SAS Protocol                            | SAS 6.02                       |      |       |