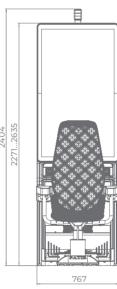

# G 55 J1 VIP

- 55" J-curved frameless HD display with exceptional visual clarity
- Exquisite design and ergonomic features, ensuring maximum comfort
- Wide and convenient keyboard with dynamic touch display and electromechanical buttons
- Specially designed key systems for more ease of use by an operator
- High-quality stereo sound system
- Ambient, attractive LED illumination alongside the cabinet
- Built-in USB port for fast charging
- Powered by the EXCITER | and EXCITER |
   platforms

## Comfortable multimedia chair that includes:

- High-quality stereo sound speakers
- Sound volume control
- The functions: Start, Auto Play, Select Game, Gamble, Take Win, Select Bet and Lines

Dynamic touch keyboard