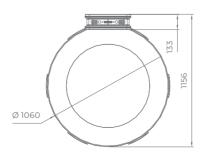

#### GR6C

The brand new "G R6 C" series roulettes are the nextgeneration level of products. The exquisite, modern design with 27" HD monitors present a contemporary solution for the casino around the world. Supporting all the HD multi games produced by EGT, this product can be easily turned from ± classic roulette game into a hybrid gaming machine with many slots, cards, and dice games.

- 6 x 27" Full HD Touch Screen play stations and 12° monitor angle for the best player experience
- 6 x Middle connections with sleek design
- Integrated EGT Automatic Roulette Center unit
- New dome design for better player visibility
- Different keyboard options are available (6 or 13 electromechanical buttons are the options of the available keyboards)
- American roulette (Optional)
- Dynamic LED illuminations
- Dynamic "in-game" sound effects
- Full HD live-stream camera
- Play stations can be linked to additional EGT Automated Roulette
- 50" Dual Display visualization (Optional)
- Bill validator (Optional) & USB charger;
- Ticket printer device (Optional).