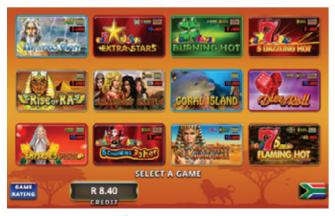

esigned for South Africa, called the Thriller Game.

| Options &<br>Features | Easy Games<br>Easy Spin<br>Respin<br>Thriller Games |
|-----------------------|-----------------------------------------------------|
| Payout<br>Options     | Bills<br>Cashless transfer                          |
|                       |                                                     |
| Platform              | EXCITER                                             |
| Platform SAS Protocol | SAS 6.02                                            |

#### • BIG 5 COLLECTION LION contains:

- 1 5 Charming Joker
- 2 5 Dazzling Hot
- 3 Almighty Ramses II
- 4 Amazon's Battle
- 5 Burning Hot
- 6 Coral Island
- 7 Dice & Roll
- 8 Emperor's Dream
- 9 Extra Stars
- 10 Flaming Hot Extreme
- Olympus Glory
- 12 Rise of Ra



Select game screen 1



Thriller game screen

# BIG5 GOLLEGTION LION





A vast array of Premier and Vega Vision slant top and upright cabinets are available, famous for their high performance and elegant design. Their ergonomic features, crystal clear sound, powerful platform, and rich gaming library will team up for the top gaming satisfaction of your patrons.

| Options &<br>Features | Autoplay<br>Gamble<br>English language<br>Extra Game                             |
|-----------------------|----------------------------------------------------------------------------------|
| Payout<br>Options     | Bills<br>Coins                                                                   |
| Platform              | EXCITER