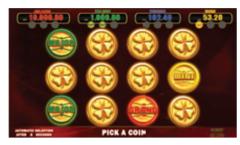

Mini, Minor, Major and Grand are the four levels of this mystery progressive jackpot, a thrill ride for the General, Power and Collection multigames with a bonus game that takes you by surprise randomly, leading you to a pick-up field of 12 shiny, golden coins. Reveal their head sides, matching three of the same kind, and your journey will end in prosperity.

Each of the four levels may be hit with any bet, but the higher wager increases your chance of reaching the most glorious of all – the Grand.

Jackpot Feature screen