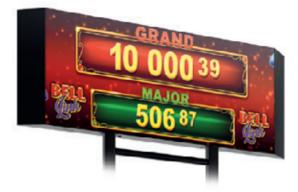

Jackpot Systems

Bell Link has 4 exciting levels, of which the Grand and Major are progressive and common for all games and bets (Linked, Progressive), while the Minor and Mini levels are fixed and change their values according to different denominations. Minor and Mini jackpot bells are purple and blue and can be won multiple times during the Bell Link bonus; the Grand and Major levels can be attained that way too, as well as with any bet that brings a green bell or a trio of festive red bells that signal the win of the highest Grand.