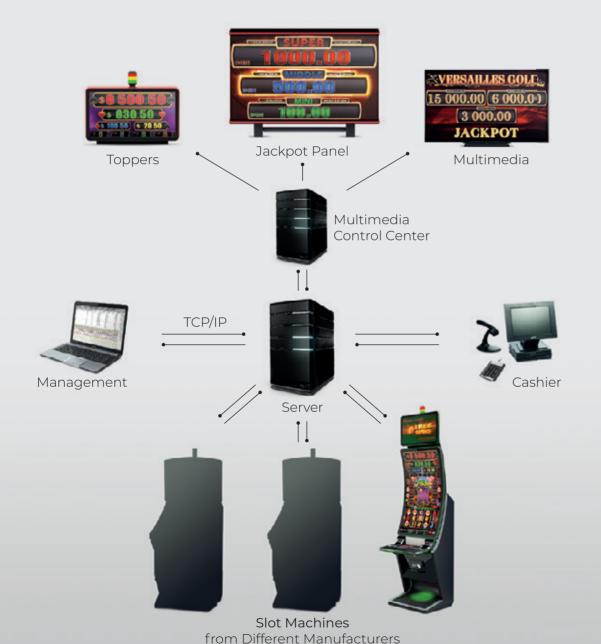

Premium Link is a jackpot system where EGT games from General, Power, Collection, Premier and older series like Vega Vision+ and Vega Vision can be linked together in order to participate in common mystery and symbol-driven progressive jackpots.

The Premium Link is based on Premium Progressive Controller (PPC) and Media Control Center (MCC) for visualization, and supports a mystery jackpot with up to 3 levels (Mini, Middle and Super), all of which are common for all games and denominations and fully customizable, including a setting for minimum bet requirement. The mystery jackpot values are accumulated on the grounds of stakes made on all machines participating in the jackpots and can be won randomly by each of them.

Premium Link supports symbol-driven jackpots, each with a maximum of 4 denominations and with its own independent settings. The accumulation is done on the grounds of stakes made during the games.

Gaming machines of other manufacturers also can be linked in order to participate in common mystery jackpots. For this purpose, each gaming machine has a special controller – Jackpot Interface Module (JIM). The collected jackpots are transferred to the gaming machines as Legacy bonuses via SAS Protocol.